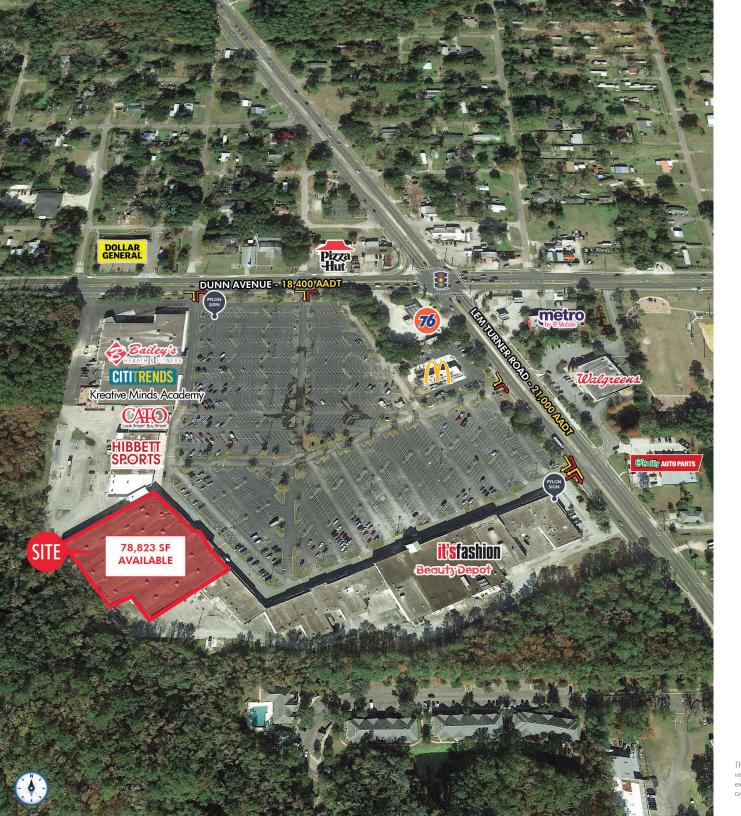

JACKSONVILLE REGIONAL SHOPPING CENTER | EXECUTIVE SUMMARY

JACKSONVILLE REGIONAL SHOPPING CENTER | MARKET AERIAL

#### **HIGHLIGHTS**

- GLA 219,733 SF
- 78,823 SF big box available for lease (will consider subdividing)
- Seeking retail, medical, fitness, or alternative uses
- Small shop and second gen restaurant spaces available
- Dense demographics with over 103,000 people in 5 miles
- Ample parking
- Pylon sgnage available for big box users