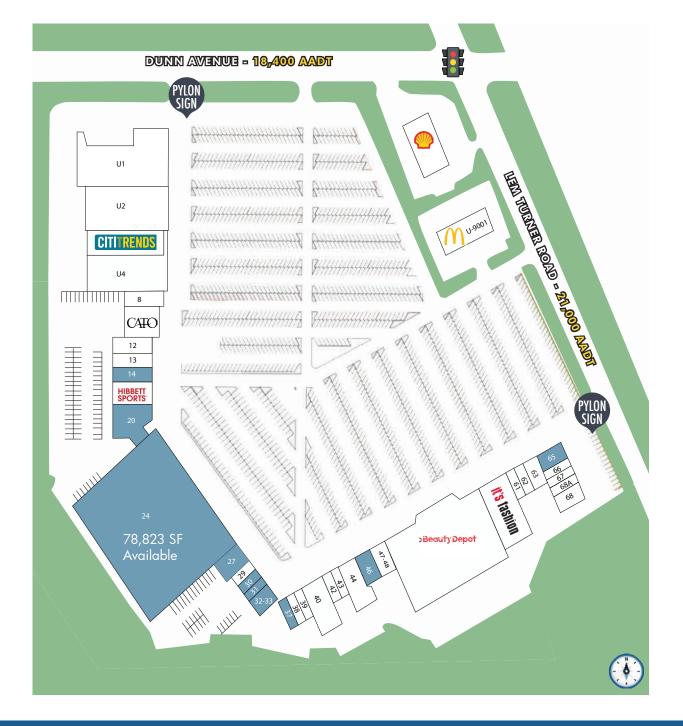

### **TENANT ROSTER**

| 8 Kreative Minds             | 40 Mattress & Linen<br>Depot*         |  |
|------------------------------|---------------------------------------|--|
| 9 Cato                       | 42 Mikal Jewelery                     |  |
| 12 Ebony Fashion             | 43 H&R Block                          |  |
| 13 Amazing Spine Care        | 44 SaBoRYaH'Z HouZZ                   |  |
| 14 3,040 SF Available        | 46 2,800 SF Available                 |  |
| 15 Hibbett Sporting Goods    | 47-48 Power Up Dragon                 |  |
| 20 7,580 SF Available        | 52 Beauty Depot                       |  |
| 24 78,823 SF Available       | 58 It's Fashion Metro                 |  |
| 27 3,950 SF Available        | 61 Clipper Flippers                   |  |
| 29 Lauren'eles Salon and Spa | 62 Duval Wings                        |  |
| 30 1,500 SF Available        | 63 Crossroads Church                  |  |
| 31 900 SF Available          | 65 3,150 SF Available                 |  |
| 32-33 2,700 SF Available     | 66 Advance America                    |  |
| 37 1,400 SF Available        | 67 Flower Pot                         |  |
| 38 Dr B R Shaw               | · · · · · · · · · · · · · · · · · · · |  |
|                              | 68A Acceptable Insurance              |  |

JACKSONVILLE REGIONAL SHOPPING CENTER | SITE PLAN