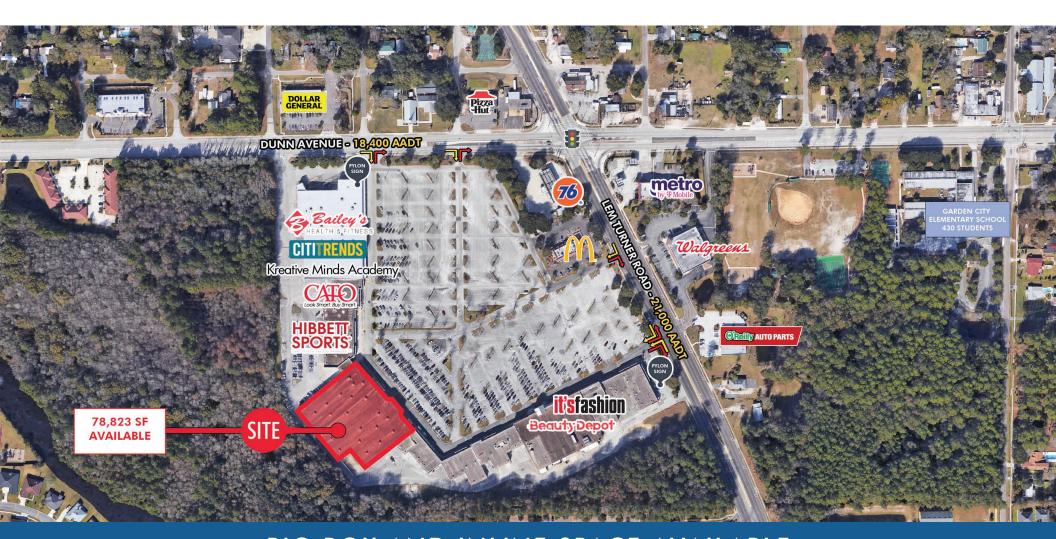

#### **HIGHLIGHTS**

- GLA 219,733 SF
- 78,823 SF big box available for lease (will consider subdividing)
- Seeking retail, medical, fitness, or alternative uses
- Small shop and second gen restaurant spaces available
- Dense demographics with over 103,000 people in 5 miles
- Ample parking
- Pylon sgnage available for big box users

JACKSONVILLE REGIONAL SHOPPING CENTER | EXECUTIVE SUMMARY

JACKSONVILLE REGIONAL SHOPPING CENTER | MARKET AERIAL