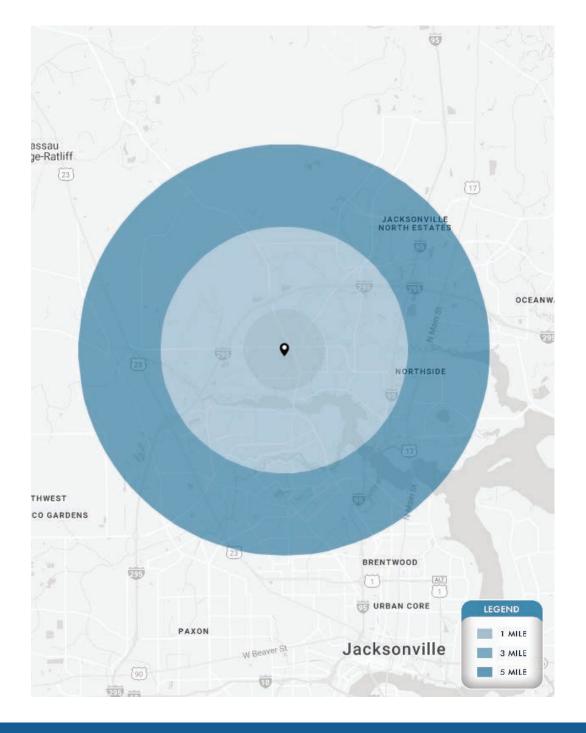

#### **DEMOGRAPHICS**

|                          | 1 Mile    | 3 Miles              | 5 Miles    |
|--------------------------|-----------|----------------------|------------|
| POPULATION               | 9,355     | 50,303               | 103,058    |
| HOUSEHOLDS               | 3,499     | 19,044               | 39,668     |
| DAYTIME EMPLOYEES        | 7,441     | 40,127               | 82,113     |
| AVERAGE HH INCOME        | \$67,933  | \$68,298             | \$66,275   |
|                          |           |                      |            |
|                          | 5 Minutes | 10 Minutes           | 15 Minutes |
| POPULATION               | 5 Minutes | 10 Minutes<br>63,422 | 15 Minutes |
| POPULATION<br>HOUSEHOLDS |           |                      |            |
|                          | 18,518    | 63,422               | 131,276    |