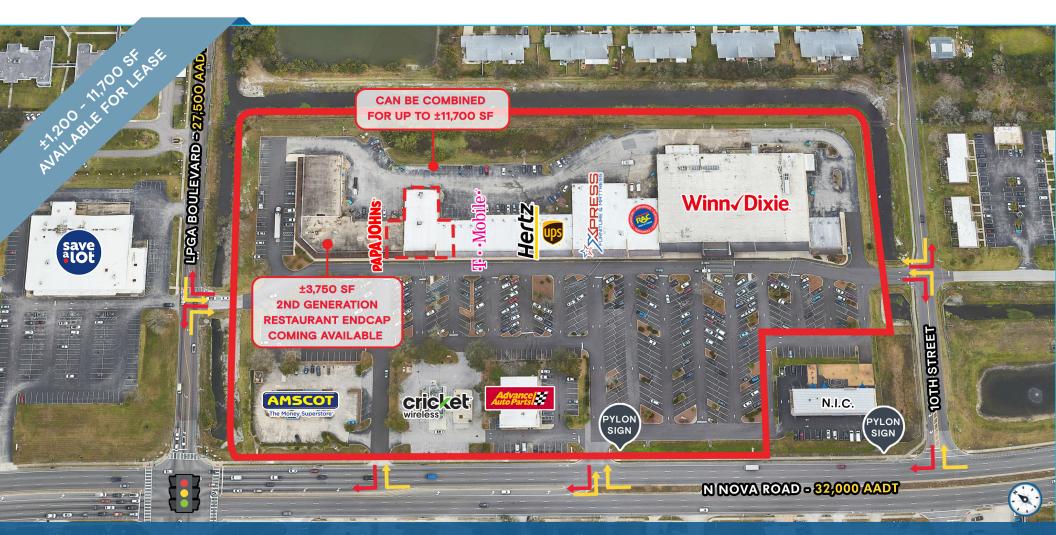

#### **HIGHLIGHTS**

- · Winn-Dixie anchored center on LPGA Boulevard and Nova Road
- Within 10 minutes from I-95, Tanger Outlets, Daytona International Speedway, Latitude Margaritaville, and Daytona Beach
- Strategically positioned on the north side of the greater Daytona

  Beach market
- Easy access to and from all major roads and highways
- 32,000 AADT on Nova Road and 27,500 AADT on LPGA Boulevard; ±59,500 vehicles per day at the intersection

| DEMOGRAPHICS          | 1 MILE                  | 3 MILES              | 5 MILES                   |
|-----------------------|-------------------------|----------------------|---------------------------|
| POPULATION            | 13,482                  | 71,168               | 125,368                   |
| HOUSEHOLDS            | 5,759                   | 31,165               | 55,148                    |
| EMPLOYEES             | 11,018                  | 60,140               | 106,713                   |
| AVERAGE HH INCOME     | \$51,780                | \$55,497             | \$62,915                  |
|                       |                         |                      |                           |
|                       | 5 MINUTES               | 10 MINUTES           | 15 MINUTES                |
| POPULATION            | <b>5 MINUTES</b> 31,684 | 10 MINUTES<br>83,150 | <b>15 MINUTES</b> 140,252 |
| POPULATION HOUSEHOLDS |                         |                      |                           |
|                       | 31,684                  | 83,150               | 140,252                   |

#### **Tenant Roster**

| 1523 Boost Mobile     | 900 SF       | 1549 | Xpress Furniture | 10,700 SF | 1559 | Nails-4-U      | 1,400 SF | 1569 | Available        | 1,200 SF | 1585 Sew-N' Quilt        | 3,678 SF    |
|-----------------------|--------------|------|------------------|-----------|------|----------------|----------|------|------------------|----------|--------------------------|-------------|
| 1525 Tropical Laundro | mat 2,700 SF | 1551 | Available        | 1,400 SF  | 1561 | Direct General | 1,400 SF | 1571 | Golf Shop        | 900 SF   | 1593 Coming Available    | 3,750 SF    |
| 1541 Winn Dixie       | 50,068 SF    | 1553 | Metro T-Mobile   | 1,400 SF  | 1563 | Coffee Shop    | 1,400 SF | 1575 | Available        | 2,100 SF | 1595A The Cabinet Factor | ry 1,400 SF |
| 1545 Rent A Center    | 6,000 SF     | 1555 | UPS              | 1,400 SF  | 1565 | Holly Vapes    | 1,400 SF | 1577 | Coming Available | 9,600 SF | 1595B Available          | 2,800 SF    |
| 1547 Sharps Liquors   | 2,300 SF     | 1557 | Hertz            | 1,400 SF  | 1567 | China Star     | 1,200 SF | 1583 | Papa Johns       | 1,200 SF | 159C Brown's Billiards   | 4,200 SF    |