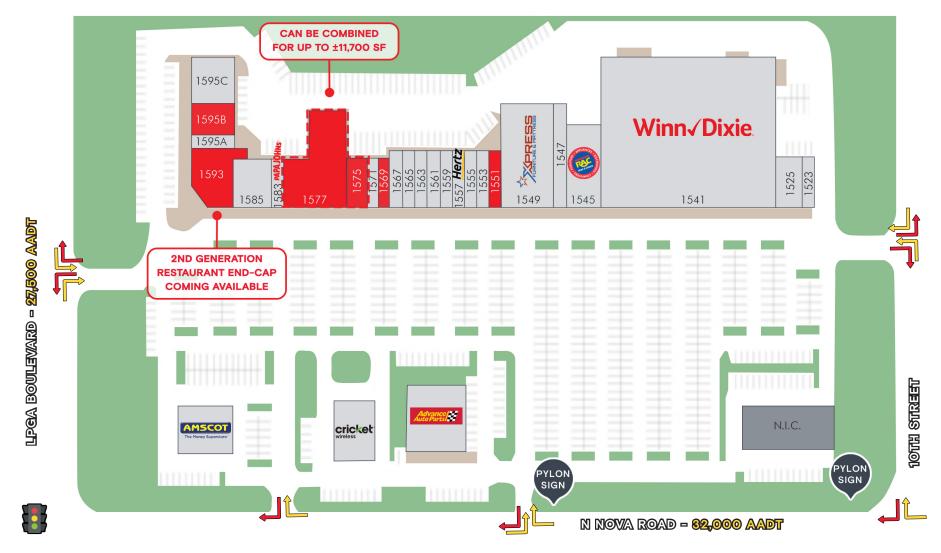

#### **Tenant Roster**

| 1523 Boost Mobile     | 900 SF       | 1549 | Xpress Furniture | 10,700 SF | 1559 | Nails-4-U      | 1,400 SF | 1569 | Available        | 1,200 SF | 1585 Sew-N' Quilt        | 3,678 SF    |
|-----------------------|--------------|------|------------------|-----------|------|----------------|----------|------|------------------|----------|--------------------------|-------------|
| 1525 Tropical Laundro | mat 2,700 SF | 1551 | Available        | 1,400 SF  | 1561 | Direct General | 1,400 SF | 1571 | Golf Shop        | 900 SF   | 1593 Coming Available    | 3,750 SF    |
| 1541 Winn Dixie       | 50,068 SF    | 1553 | Metro T-Mobile   | 1,400 SF  | 1563 | Coffee Shop    | 1,400 SF | 1575 | Available        | 2,100 SF | 1595A The Cabinet Factor | ry 1,400 SF |
| 1545 Rent A Center    | 6,000 SF     | 1555 | UPS              | 1,400 SF  | 1565 | Holly Vapes    | 1,400 SF | 1577 | Coming Available | 9,600 SF | 1595B Available          | 2,800 SF    |
| 1547 Sharps Liquors   | 2,300 SF     | 1557 | Hertz            | 1,400 SF  | 1567 | China Star     | 1,200 SF | 1583 | Papa Johns       | 1,200 SF | 159C Brown's Billiards   | 4,200 SF    |