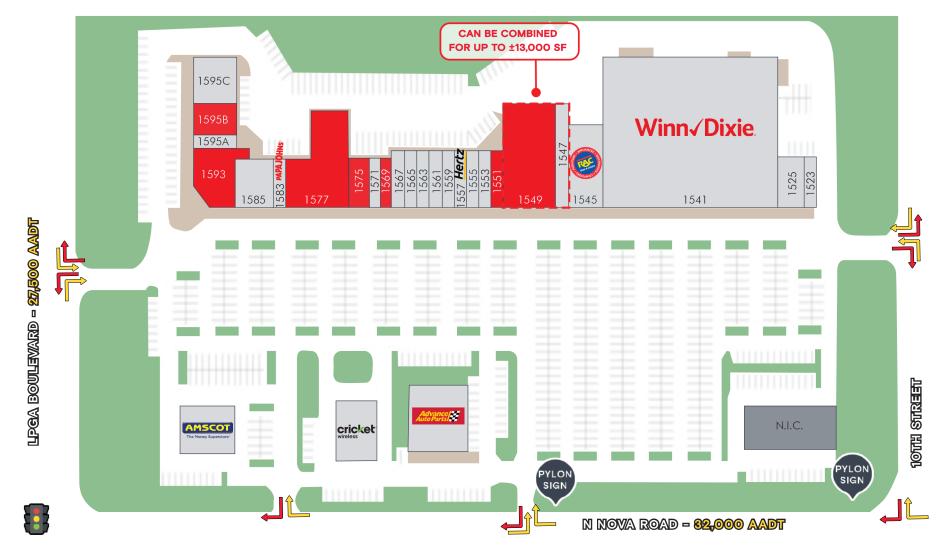

#### **Tenant Roster**

| 1523 Boost Mobile     | 900 SF       | 1549 | Available      | 10,700 SF | 1559 | Nails-4-U      | 1,400 SF | 1569 | Available        | 1,200 SF | 1585 Sew-N' Quilt        | 3,678 SF    |
|-----------------------|--------------|------|----------------|-----------|------|----------------|----------|------|------------------|----------|--------------------------|-------------|
| 1525 Tropical Laundro | mat 2,700 SF | 1551 | Available      | 1,400 SF  | 1561 | Direct General | 1,400 SF | 1571 | Golf Shop        | 900 SF   | 1593 Available           | 3,750 SF    |
| 1541 Winn Dixie       | 50,068 SF    | 1553 | Metro T-Mobile | 1,400 SF  | 1563 | Coffee Shop    | 1,400 SF | 1575 | Available        | 2,100 SF | 1595A The Cabinet Factor | ry 1,400 SF |
| 1545 Rent A Center    | 6,000 SF     | 1555 | UPS            | 1,400 SF  | 1565 | Holly Vapes    | 1,400 SF | 1577 | Coming Available | 9,600 SF | 1595B Available          | 2,800 SF    |
| 1547 Sharps Liquors   | 2,300 SF     | 1557 | Hertz          | 1,400 SF  | 1567 | China Star     | 1,200 SF | 1583 | Papa Johns       | 1,200 SF | 159C Brown's Billiards   | 4,200 SF    |