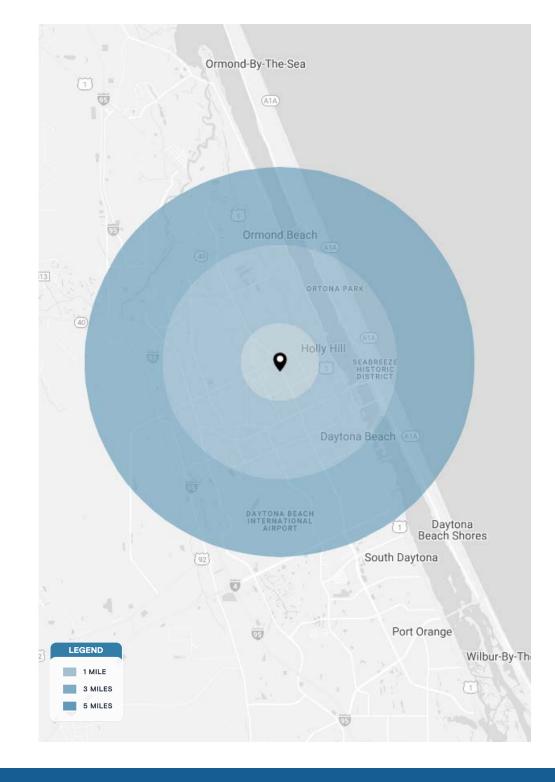

| DEMOGRAPHICS          | 1 MILE           | 3 MILES              | 5 MILES                   |
|-----------------------|------------------|----------------------|---------------------------|
| POPULATION            | 13,482           | 71,168               | 125,368                   |
| HOUSEHOLDS            | 5,759            | 31,165               | 55,148                    |
| EMPLOYEES             | 11,018           | 60,140               | 106,713                   |
| AVERAGE HH INCOME     | \$51,780         | \$55,497             | \$62,915                  |
|                       |                  |                      |                           |
|                       | 5 MINUTES        | 10 MINUTES           | 15 MINUTES                |
| POPULATION            | 5 MINUTES 31,684 | 10 MINUTES<br>83,150 | <b>15 MINUTES</b> 140,252 |
| POPULATION HOUSEHOLDS |                  |                      |                           |
|                       | 31,684           | 83,150               | 140,252                   |