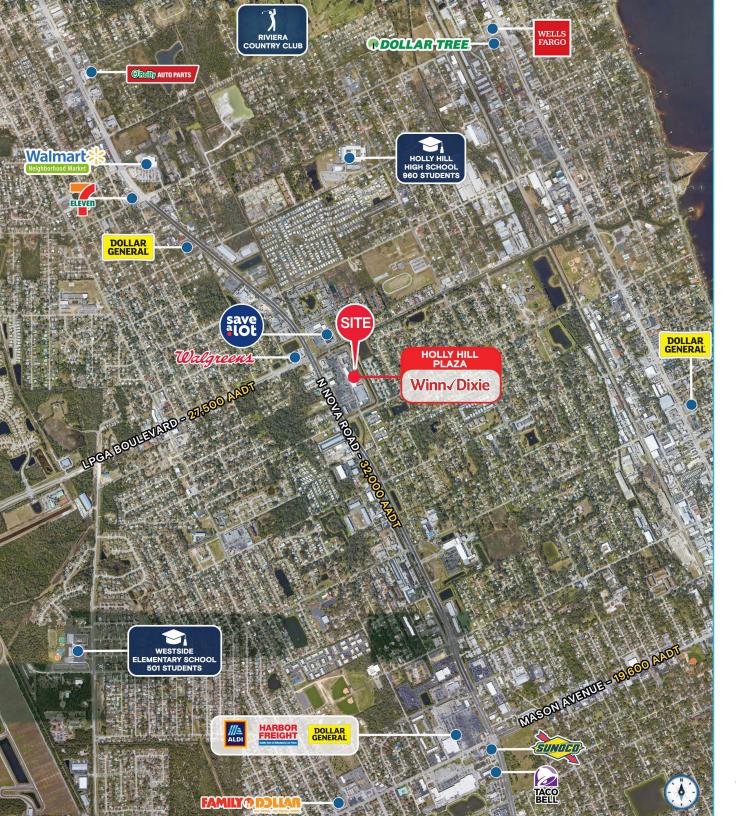

#### **HIGHLIGHTS**

- · Winn-Dixie anchored center on LPGA Boulevard and Nova Road
- Within 10 minutes from I-95, Tanger Outlets, Daytona International Speedway, Latitude Margaritaville, and Daytona Beach
- Strategically positioned on the north side of the greater Daytona Beach market
- Easy access to and from all major roads and highways
- 32,000 AADT on Nova Road and 27,500 AADT on LPGA Boulevard; ±59,500 vehicles per day at the intersection