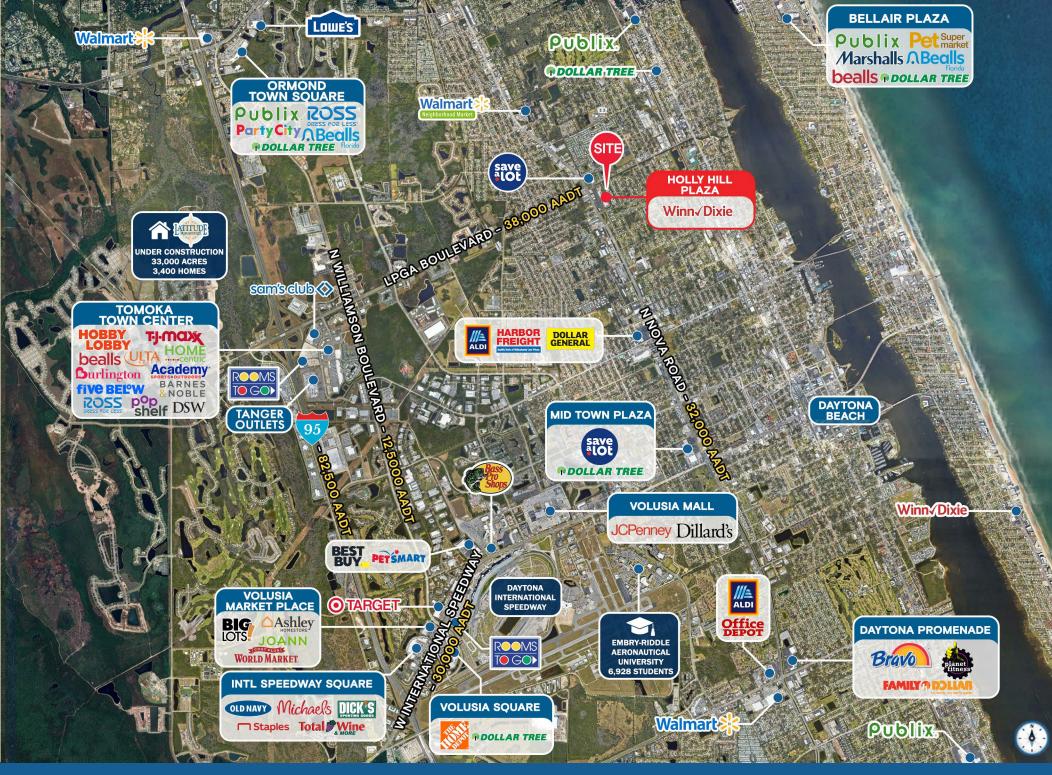

#### **HIGHLIGHTS**

- · Winn-Dixie anchored center on LPGA Boulevard and Nova Road
- Within 10 minutes from I-95, Tanger Outlets, Daytona International Speedway, Latitude Margaritaville, and Daytona Beach
- Strategically positioned on the north side of the greater Daytona Beach market
- Easy access to and from all major roads and highways
- 32,000 AADT on Nova Road and 27,500 AADT on LPGA Boulevard; ±59,500 vehicles per day at the intersection