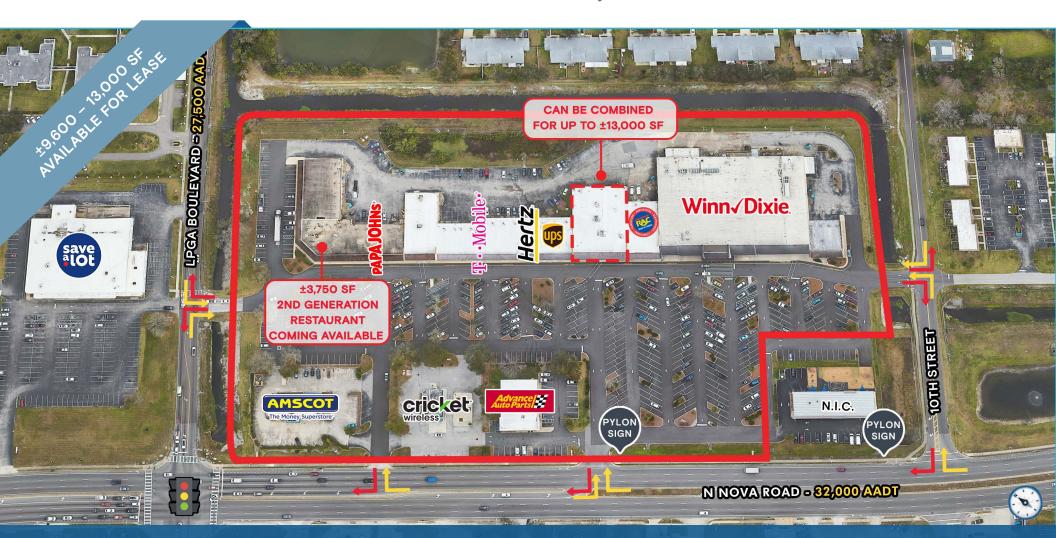

#### **HIGHLIGHTS**

- · Winn-Dixie anchored center on LPGA Boulevard and Nova Road
- Within 10 minutes from I-95, Tanger Outlets, Daytona International Speedway, Latitude Margaritaville, and Daytona Beach
- Strategically positioned on the north side of the greater Daytona Beach market
- Easy access to and from all major roads and highways
- 32,000 AADT on Nova Road and 27,500 AADT on LPGA Boulevard; ±59,500 vehicles per day at the intersection

#### **Tenant Roster**

| 1523 Boost Mobile     | 900 SF       | 1549 | Available      | 10,700 SF | 1559 | Nails-4-U      | 1,400 SF | 1569 | Available        | 1,200 SF | 1585 Sew-N' Quilt        | 3,678 SF    |
|-----------------------|--------------|------|----------------|-----------|------|----------------|----------|------|------------------|----------|--------------------------|-------------|
| 1525 Tropical Laundro | mat 2,700 SF | 1551 | Available      | 1,400 SF  | 1561 | Direct General | 1,400 SF | 1571 | Golf Shop        | 900 SF   | 1593 Available           | 3,750 SF    |
| 1541 Winn Dixie       | 50,068 SF    | 1553 | Metro T-Mobile | 1,400 SF  | 1563 | Coffee Shop    | 1,400 SF | 1575 | Available        | 2,100 SF | 1595A The Cabinet Factor | ry 1,400 SF |
| 1545 Rent A Center    | 6,000 SF     | 1555 | UPS            | 1,400 SF  | 1565 | Holly Vapes    | 1,400 SF | 1577 | Coming Available | 9,600 SF | 1595B Available          | 2,800 SF    |
| 1547 Sharps Liquors   | 2,300 SF     | 1557 | Hertz          | 1,400 SF  | 1567 | China Star     | 1,200 SF | 1583 | Papa Johns       | 1,200 SF | 159C Brown's Billiards   | 4,200 SF    |