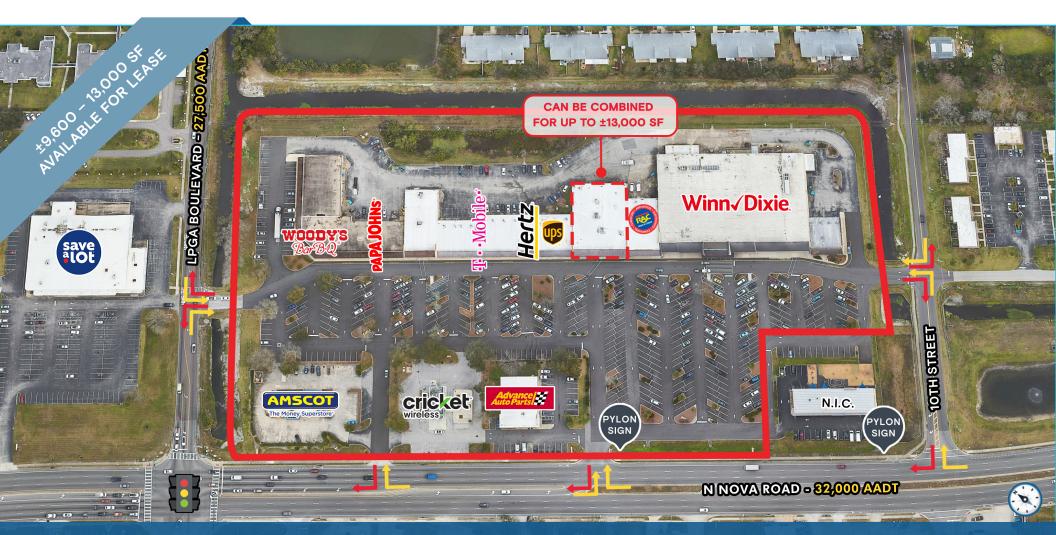

#### **HIGHLIGHTS**

- · Winn-Dixie anchored center on LPGA Boulevard and Nova Road
- Within 10 minutes from I-95, Tanger Outlets, Daytona International Speedway, Latitude Margaritaville, and Daytona Beach
- Strategically positioned on the north side of the greater Daytona

  Beach market
- Easy access to and from all major roads and highways
- 32,000 AADT on Nova Road and 27,500 AADT on LPGA Boulevard; ±59,500 vehicles per day at the intersection

| DEMOGRAPHICS          | 1 MILE                  | 3 MILES              | 5 MILES                   |
|-----------------------|-------------------------|----------------------|---------------------------|
| POPULATION            | 13,482                  | 71,168               | 125,368                   |
| HOUSEHOLDS            | 5,759                   | 31,165               | 55,148                    |
| EMPLOYEES             | 11,018                  | 60,140               | 106,713                   |
| AVERAGE HH INCOME     | \$51,780                | \$55,497             | \$62,915                  |
|                       |                         |                      |                           |
|                       | 5 MINUTES               | 10 MINUTES           | 15 MINUTES                |
| POPULATION            | <b>5 MINUTES</b> 31,684 | 10 MINUTES<br>83,150 | <b>15 MINUTES</b> 140,252 |
| POPULATION HOUSEHOLDS |                         |                      |                           |
|                       | 31,684                  | 83,150               | 140,252                   |

#### **Tenant Roster**

| 1523 Boost Mobile     | 900 SF       | 1549 | Available       | 10,700 SF  | 1559 | Nails-4-U      | 1,400 SF | 1569 | Available        | 1,200 SF | 1585 Sew-N' Quilt        | 3,678 SF    |
|-----------------------|--------------|------|-----------------|------------|------|----------------|----------|------|------------------|----------|--------------------------|-------------|
| 1525 Tropical Laundro | mat 2,700 SF | 1551 | Advance America | a 1,400 SF | 1561 | Direct General | 1,400 SF | 1571 | Golf Shop        | 900 SF   | 1593 Woody's BBQ         | 3,750 SF    |
| 1541 Winn Dixie       | 50,068 SF    | 1553 | Metro T-Mobile  | 1,400 SF   | 1563 | Coffee Shop    | 1,400 SF | 1575 | Available        | 2,100 SF | 1595A The Cabinet Factor | ry 1,400 SF |
| 1545 Rent A Center    | 6,000 SF     | 1555 | UPS             | 1,400 SF   | 1565 | Holly Vapes    | 1,400 SF | 1577 | Coming Available | 9,600 SF | 1595B Available          | 2,800 SF    |
| 1547 Sharps Liquors   | 2,300 SF     | 1557 | Hertz           | 1,400 SF   | 1567 | China Star     | 1,200 SF | 1583 | Papa Johns       | 1,200 SF | 159C Brown's Billiards   | 4,200 SF    |