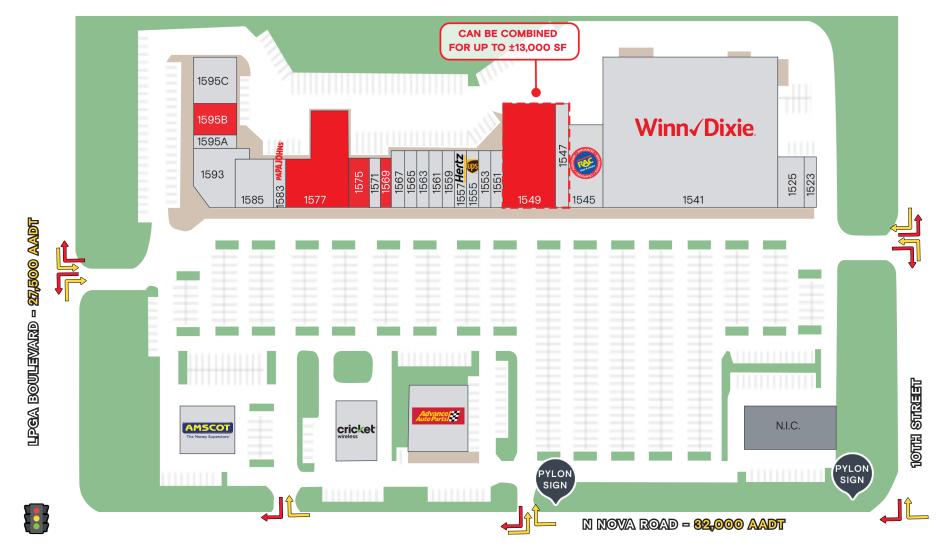

#### **Tenant Roster**

| 1523 Boost Mobile     | 900 SF       | 1549 | Available       | 10,700 SF  | 1559 | Nails-4-U      | 1,400 SF | 1569 | Available        | 1,200 SF | 1585 Sew-N' Quilt        | 3,678 SF    |
|-----------------------|--------------|------|-----------------|------------|------|----------------|----------|------|------------------|----------|--------------------------|-------------|
| 1525 Tropical Laundro | mat 2,700 SF | 1551 | Advance America | a 1,400 SF | 1561 | Direct General | 1,400 SF | 1571 | Golf Shop        | 900 SF   | 1593 Woody's BBQ         | 3,750 SF    |
| 1541 Winn Dixie       | 50,068 SF    | 1553 | Metro T-Mobile  | 1,400 SF   | 1563 | Coffee Shop    | 1,400 SF | 1575 | Available        | 2,100 SF | 1595A The Cabinet Factor | ry 1,400 SF |
| 1545 Rent A Center    | 6,000 SF     | 1555 | UPS             | 1,400 SF   | 1565 | Holly Vapes    | 1,400 SF | 1577 | Coming Available | 9,600 SF | 1595B Available          | 2,800 SF    |
| 1547 Sharps Liquors   | 2,300 SF     | 1557 | Hertz           | 1,400 SF   | 1567 | China Star     | 1,200 SF | 1583 | Papa Johns       | 1,200 SF | 159C Brown's Billiards   | 4,200 SF    |