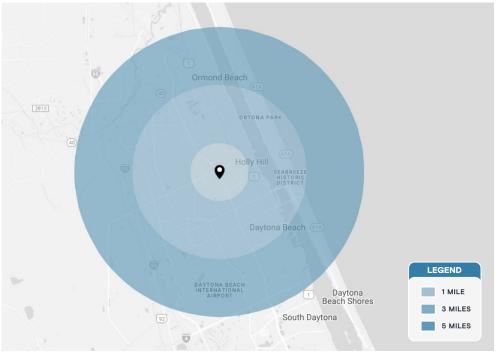

  Beach market
- Easy access to and from all major roads and highways
- 32,000 AADT on Nova Road and 27,500 AADT on LPGA Boulevard; ±59,500 vehicles per day at the intersection

| DEMOGRAPHICS          | 1 MILE                  | 3 MILES              | 5 MILES                   |
|-----------------------|-------------------------|----------------------|---------------------------|
| POPULATION            | 13,482                  | 71,168               | 125,368                   |
| HOUSEHOLDS            | 5,759                   | 31,165               | 55,148                    |
| EMPLOYEES             | 11,018                  | 60,140               | 106,713                   |
| AVERAGE HH INCOME     | \$51,780                | \$55,497             | \$62,915                  |
|                       |                         |                      |                           |
|                       | 5 MINUTES               | 10 MINUTES           | 15 MINUTES                |
| POPULATION            | <b>5 MINUTES</b> 31,684 | 10 MINUTES<br>83,150 | <b>15 MINUTES</b> 140,252 |
| POPULATION HOUSEHOLDS |                         |                      |                           |
|                       | 31,684                  | 83,150               | 140,252                   |