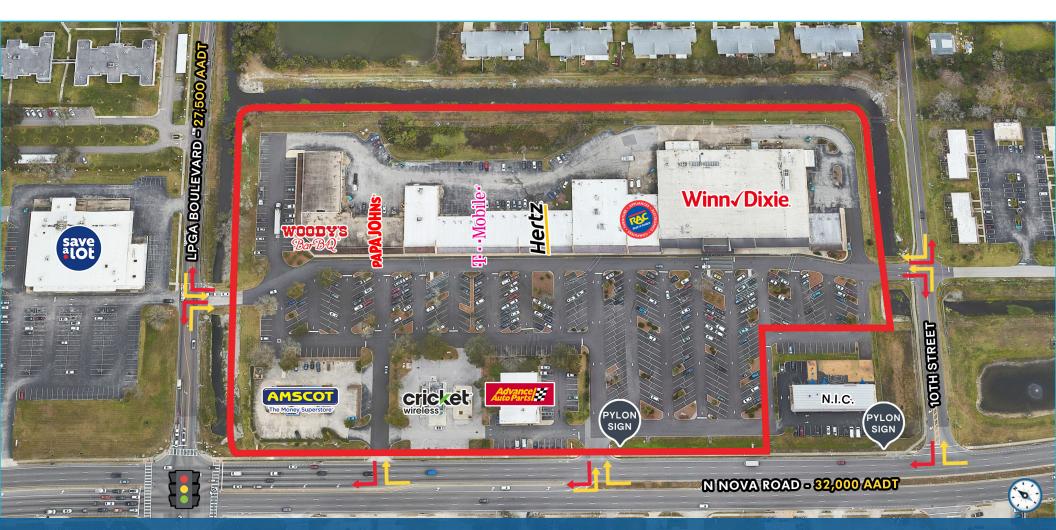

#### **HIGHLIGHTS**

- · Winn-Dixie anchored center on LPGA Boulevard and Nova Road
- Within 10 minutes from I-95, Tanger Outlets, Daytona International Speedway, Latitude Margaritaville, and Daytona Beach
- Strategically positioned on the north side of the greater Daytona

  Beach market
- Easy access to and from all major roads and highways
- 32,000 AADT on Nova Road and 27,500 AADT on LPGA Boulevard; ±59,500 vehicles per day at the intersection

| DEMOGRAPHICS          | 1 MILE                  | 3 MILES              | 5 MILES                   |
|-----------------------|-------------------------|----------------------|---------------------------|
| POPULATION            | 13,482                  | 71,168               | 125,368                   |
| HOUSEHOLDS            | 5,759                   | 31,165               | 55,148                    |
| EMPLOYEES             | 11,018                  | 60,140               | 106,713                   |
| AVERAGE HH INCOME     | \$51,780                | \$55,497             | \$62,915                  |
|                       |                         |                      |                           |
|                       | 5 MINUTES               | 10 MINUTES           | 15 MINUTES                |
| POPULATION            | <b>5 MINUTES</b> 31,684 | 10 MINUTES<br>83,150 | <b>15 MINUTES</b> 140,252 |
| POPULATION HOUSEHOLDS |                         |                      |                           |
|                       | 31,684                  | 83,150               | 140,252                   |