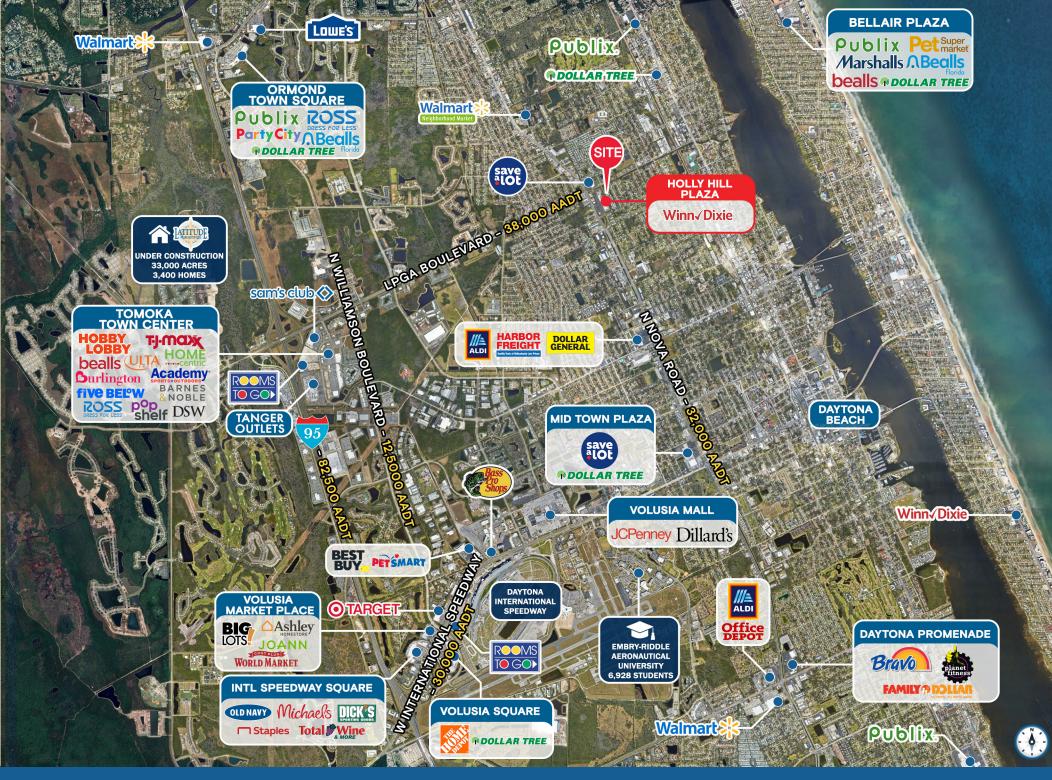

#### **HIGHLIGHTS**

- · Winn-Dixie anchored center on LPGA Boulevard and Nova Road
- Within 10 minutes from I-95, Tanger Outlets, Daytona International Speedway, Latitude Margaritaville, and Daytona Beach
- Strategically positioned on the north side of the greater Daytona

  Beach market
- Easy access to and from all major roads and highways
- 32,000 AADT on Nova Road and 27,500 AADT on LPGA Boulevard; ±59,500 vehicles per day at the intersection

| DEMOGRAPHICS          | 1 MILE                  | 3 MILES              | 5 MILES                   |
|-----------------------|-------------------------|----------------------|---------------------------|
| POPULATION            | 13,482                  | 71,168               | 125,368                   |
| HOUSEHOLDS            | 5,759                   | 31,165               | 55,148                    |
| EMPLOYEES             | 11,018                  | 60,140               | 106,713                   |
| AVERAGE HH INCOME     | \$51,780                | \$55,497             | \$62,915                  |
|                       |                         |                      |                           |
|                       | 5 MINUTES               | 10 MINUTES           | 15 MINUTES                |
| POPULATION            | <b>5 MINUTES</b> 31,684 | 10 MINUTES<br>83,150 | <b>15 MINUTES</b> 140,252 |
| POPULATION HOUSEHOLDS |                         |                      |                           |
|                       | 31,684                  | 83,150               | 140,252                   |