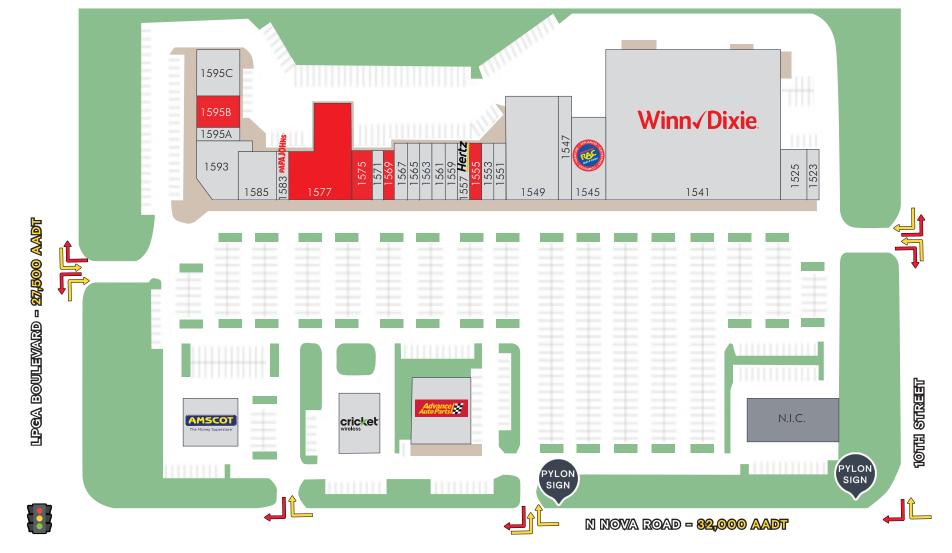

#### **Tenant Roster**

| 1523 Boost Mobile     | 900 SF       | 1549 | Xpress Furniture 1 | 10,700 SF | 1559 | Nails-4-U      | 1,400 SF | 1569 | Available        | 1,200 SF | 1585 Sew-N' Quilt        | 3,678 SF    |
|-----------------------|--------------|------|--------------------|-----------|------|----------------|----------|------|------------------|----------|--------------------------|-------------|
| 1525 Tropical Laundro | mat 2,700 SF | 1551 | Advance America    | 1,400 SF  | 1561 | Direct General | 1,400 SF | 1571 | Golf Shop        | 900 SF   | 1593 Woody's BBQ         | 3,750 SF    |
| 1541 Winn Dixie       | 50,068 SF    | 1553 | Metro T-Mobile     | 1,400 SF  | 1563 | Coffee Shop    | 1,400 SF | 1575 | Available        | 2,100 SF | 1595A The Cabinet Factor | ry 1,400 SF |
| 1545 Rent A Center    | 6,000 SF     | 1555 | At Lease           | 1,400 SF  | 1565 | Holly Vapes    | 1,400 SF | 1577 | Coming Available | 9,600 SF | 1595B Available          | 2,800 SF    |
| 1547 Sharps Liquors   | 2,300 SF     | 1557 | Hertz              | 1,400 SF  | 1567 | China Star     | 1,200 SF | 1583 | Papa Johns       | 1,200 SF | 159C Brown's Billiards   | 4,200 SF    |