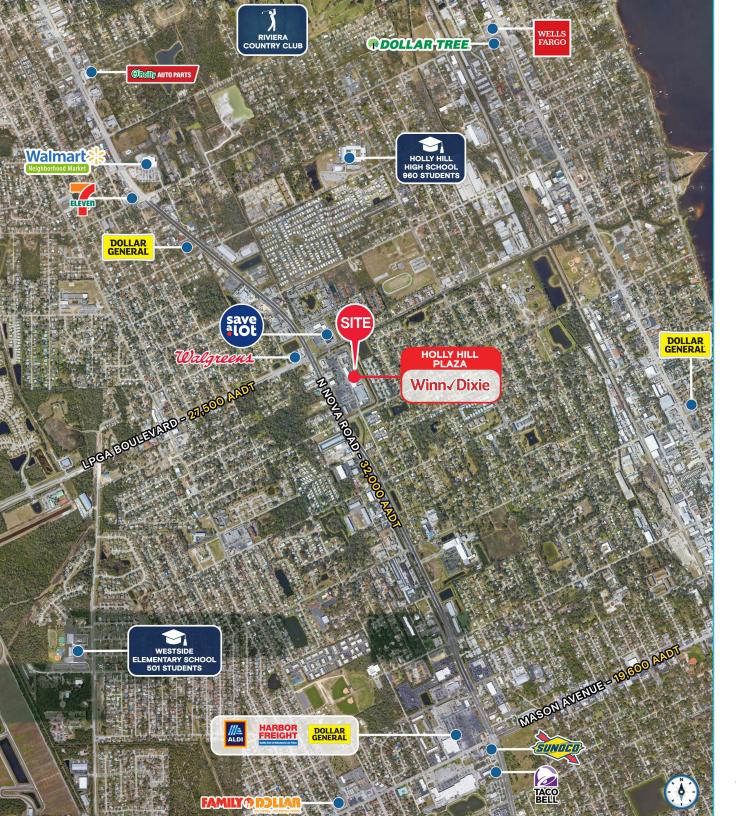

#### **HIGHLIGHTS**

- · Winn-Dixie anchored center on LPGA Boulevard and Nova Road
- Within 10 minutes from I-95, Tanger Outlets, Daytona International Speedway, Latitude Margaritaville, and Daytona Beach
- Strategically positioned on the north side of the greater Daytona

  Beach market
- Easy access to and from all major roads and highways
- 32,000 AADT on Nova Road and 27,500 AADT on LPGA Boulevard; ±59,500 vehicles per day at the intersection

| DEMOGRAPHICS          | 1 MILE                  | 3 MILES              | 5 MILES                   |
|-----------------------|-------------------------|----------------------|---------------------------|
| POPULATION            | 13,482                  | 71,168               | 125,368                   |
| HOUSEHOLDS            | 5,759                   | 31,165               | 55,148                    |
| EMPLOYEES             | 11,018                  | 60,140               | 106,713                   |
| AVERAGE HH INCOME     | \$51,780                | \$55,497             | \$62,915                  |
|                       |                         |                      |                           |
|                       | 5 MINUTES               | 10 MINUTES           | 15 MINUTES                |
| POPULATION            | <b>5 MINUTES</b> 31,684 | 10 MINUTES<br>83,150 | <b>15 MINUTES</b> 140,252 |
| POPULATION HOUSEHOLDS |                         |                      |                           |
|                       | 31,684                  | 83,150               | 140,252                   |