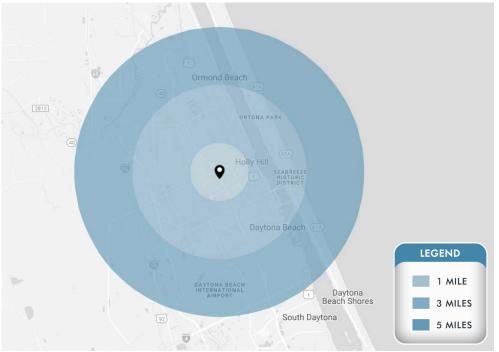

  Beach market
- Easy access to and from all major roads and highways
- 32,000 AADT on Nova Road and 27,500 AADT on LPGA Boulevard; ±59,500 vehicles per day at the intersection

| DEMOGRAPHICS          | 1 MILE                  | 3 MILES              | 5 MILES                   |
|-----------------------|-------------------------|----------------------|---------------------------|
| POPULATION            | 13,482                  | 71,168               | 125,368                   |
| HOUSEHOLDS            | 5,759                   | 31,165               | 55,148                    |
| EMPLOYEES             | 11,018                  | 60,140               | 106,713                   |
| AVERAGE HH INCOME     | \$51,780                | \$55,497             | \$62,915                  |
|                       |                         |                      |                           |
|                       | 5 MINUTES               | 10 MINUTES           | 15 MINUTES                |
| POPULATION            | <b>5 MINUTES</b> 31,684 | 10 MINUTES<br>83,150 | <b>15 MINUTES</b> 140,252 |
| POPULATION HOUSEHOLDS |                         |                      |                           |
|                       | 31,684                  | 83,150               | 140,252                   |