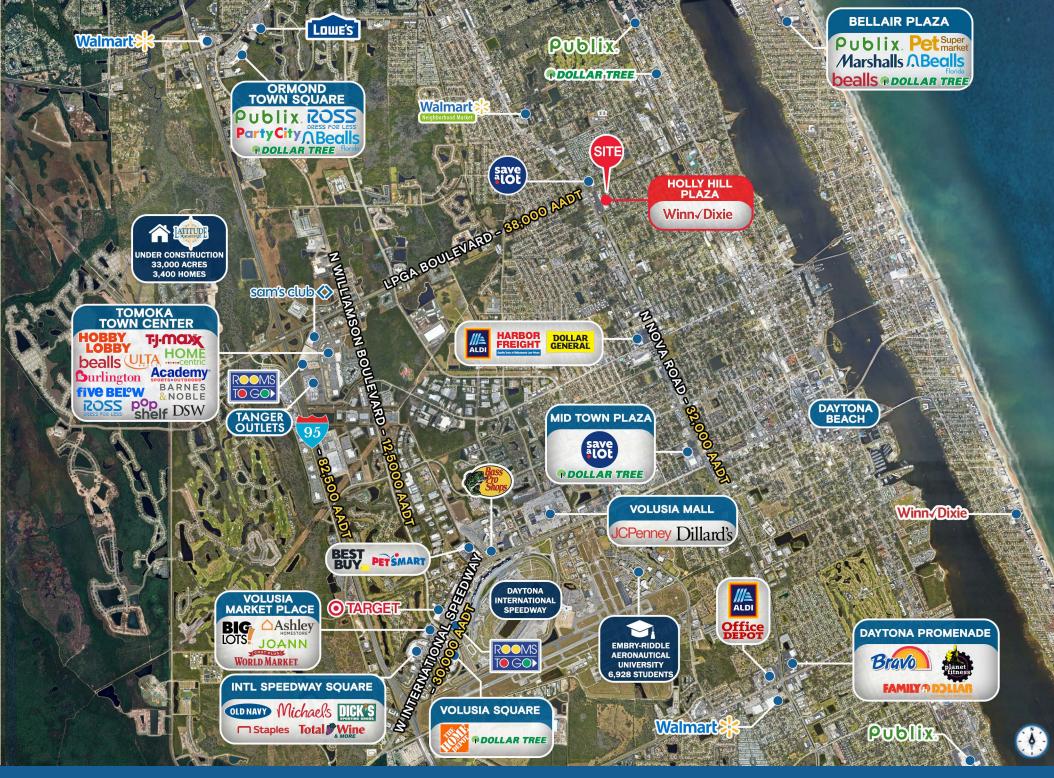

#### **HIGHLIGHTS**

- · Winn-Dixie anchored center on LPGA Boulevard and Nova Road
- Within 10 minutes from I-95, Tanger Outlets, Daytona International Speedway, Latitude Margaritaville, and Daytona Beach
- Strategically positioned on the north side of the greater Daytona

  Beach market
- Easy access to and from all major roads and highways
- 32,000 AADT on Nova Road and 27,500 AADT on LPGA Boulevard; ±59,500 vehicles per day at the intersection

| DEMOGRAPHICS          | 1 MILE                  | 3 MILES              | 5 MILES                   |
|-----------------------|-------------------------|----------------------|---------------------------|
| POPULATION            | 13,482                  | 71,168               | 125,368                   |
| HOUSEHOLDS            | 5,759                   | 31,165               | 55,148                    |
| EMPLOYEES             | 11,018                  | 60,140               | 106,713                   |
| AVERAGE HH INCOME     | \$51,780                | \$55,497             | \$62,915                  |
|                       |                         |                      |                           |
|                       | 5 MINUTES               | 10 MINUTES           | 15 MINUTES                |
| POPULATION            | <b>5 MINUTES</b> 31,684 | 10 MINUTES<br>83,150 | <b>15 MINUTES</b> 140,252 |
| POPULATION HOUSEHOLDS |                         |                      |                           |
|                       | 31,684                  | 83,150               | 140,252                   |