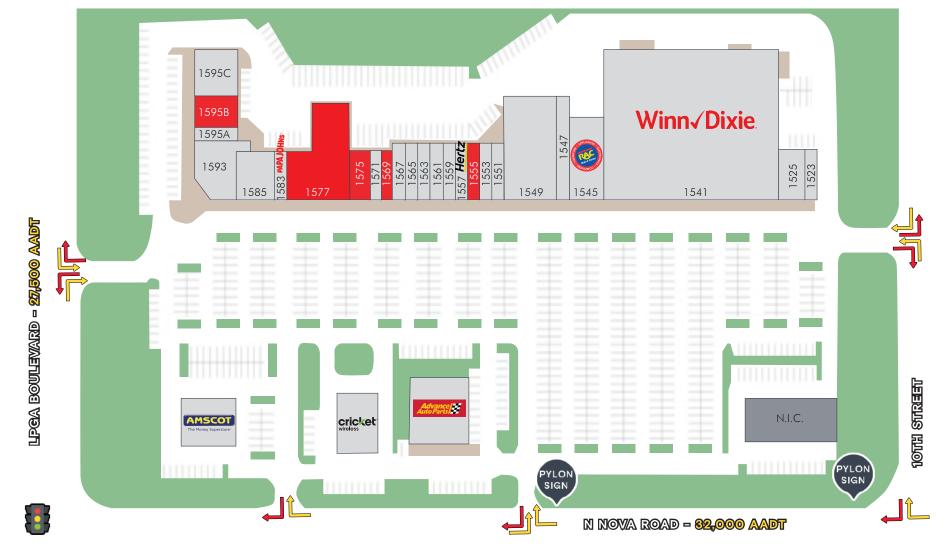

#### **Tenant Roster**

| 1523 Boost Mobile     | 900 SF       | 1549 | Xpress Furniture 1 | 10,700 SF | 1559 | Nails-4-U      | 1,400 SF | 1569 | Available        | 1,200 SF | 1585 Sew-N' Quilt        | 3,678 SF    |
|-----------------------|--------------|------|--------------------|-----------|------|----------------|----------|------|------------------|----------|--------------------------|-------------|
| 1525 Tropical Laundro | mat 2,700 SF | 1551 | Advance America    | 1,400 SF  | 1561 | Direct General | 1,400 SF | 1571 | Golf Shop        | 900 SF   | 1593 Woody's BBQ         | 3,750 SF    |
| 1541 Winn Dixie       | 50,068 SF    | 1553 | Metro T-Mobile     | 1,400 SF  | 1563 | Coffee Shop    | 1,400 SF | 1575 | Available        | 2,100 SF | 1595A The Cabinet Factor | ry 1,400 SF |
| 1545 Rent A Center    | 6,000 SF     | 1555 | At Lease           | 1,400 SF  | 1565 | Holly Vapes    | 1,400 SF | 1577 | Coming Available | 9,600 SF | 1595B Available          | 2,800 SF    |
| 1547 Sharps Liquors   | 2,300 SF     | 1557 | Hertz              | 1,400 SF  | 1567 | China Star     | 1,200 SF | 1583 | Papa Johns       | 1,200 SF | 159C Brown's Billiards   | 4,200 SF    |