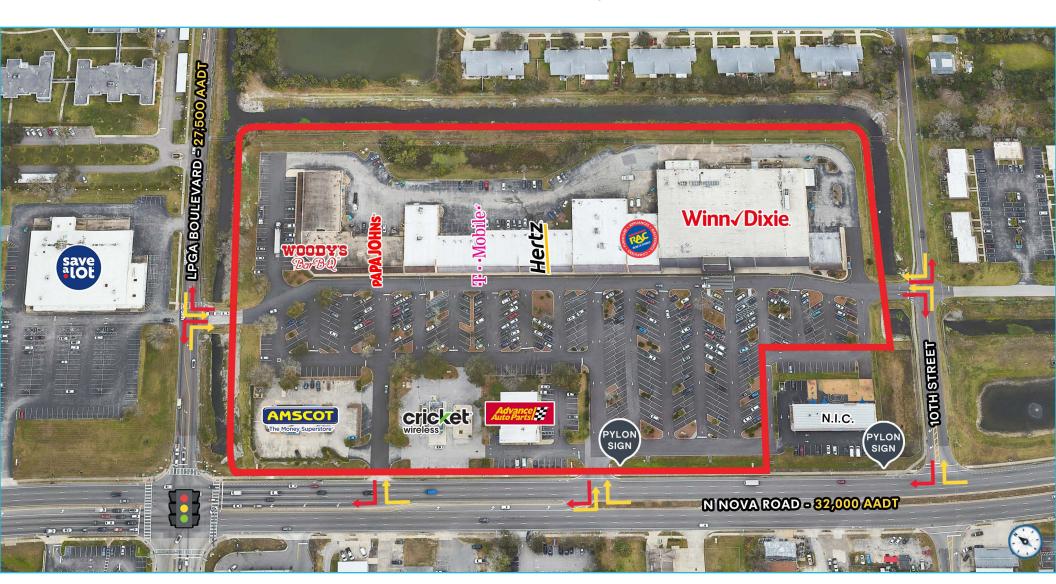

#### **HIGHLIGHTS**

- · Winn-Dixie anchored center on LPGA Boulevard and Nova Road
- Within 10 minutes from I-95, Tanger Outlets, Daytona International Speedway, Latitude Margaritaville, and Daytona Beach
- Strategically positioned on the north side of the greater Daytona

  Beach market
- Easy access to and from all major roads and highways
- 32,000 AADT on Nova Road and 27,500 AADT on LPGA Boulevard; ±59,500 vehicles per day at the intersection

| DEMOGRAPHICS          | 1 MILE                  | 3 MILES              | 5 MILES                   |
|-----------------------|-------------------------|----------------------|---------------------------|
| POPULATION            | 13,482                  | 71,168               | 125,368                   |
| HOUSEHOLDS            | 5,759                   | 31,165               | 55,148                    |
| EMPLOYEES             | 11,018                  | 60,140               | 106,713                   |
| AVERAGE HH INCOME     | \$51,780                | \$55,497             | \$62,915                  |
|                       |                         |                      |                           |
|                       | 5 MINUTES               | 10 MINUTES           | 15 MINUTES                |
| POPULATION            | <b>5 MINUTES</b> 31,684 | 10 MINUTES<br>83,150 | <b>15 MINUTES</b> 140,252 |
| POPULATION HOUSEHOLDS |                         |                      |                           |
|                       | 31,684                  | 83,150               | 140,252                   |