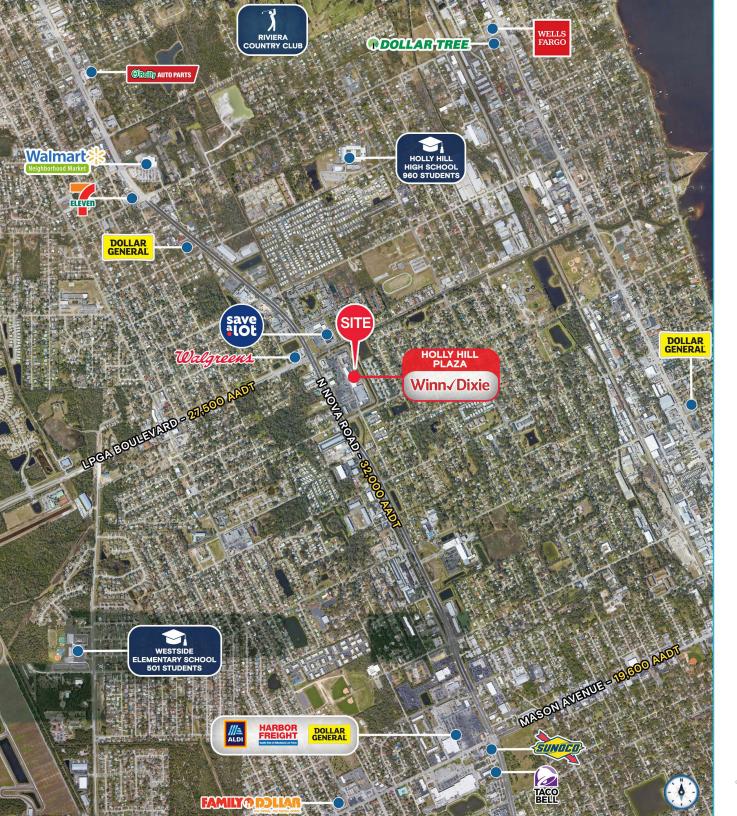

#### **HIGHLIGHTS**

- · Winn-Dixie anchored center on LPGA Boulevard and Nova Road
- Within 10 minutes from I-95, Tanger Outlets, Daytona International Speedway, Latitude Margaritaville, and Daytona Beach
- Strategically positioned on the north side of the greater Daytona

  Beach market
- Easy access to and from all major roads and highways
- 32,000 AADT on Nova Road and 27,500 AADT on LPGA Boulevard; ±59,500 vehicles per day at the intersection

| DEMOGRAPHICS          | 1 MILE                  | 3 MILES              | 5 MILES                   |
|-----------------------|-------------------------|----------------------|---------------------------|
| POPULATION            | 13,482                  | 71,168               | 125,368                   |
| HOUSEHOLDS            | 5,759                   | 31,165               | 55,148                    |
| EMPLOYEES             | 11,018                  | 60,140               | 106,713                   |
| AVERAGE HH INCOME     | \$51,780                | \$55,497             | \$62,915                  |
|                       |                         |                      |                           |
|                       | 5 MINUTES               | 10 MINUTES           | 15 MINUTES                |
| POPULATION            | <b>5 MINUTES</b> 31,684 | 10 MINUTES<br>83,150 | <b>15 MINUTES</b> 140,252 |
| POPULATION HOUSEHOLDS |                         |                      |                           |
|                       | 31,684                  | 83,150               | 140,252                   |