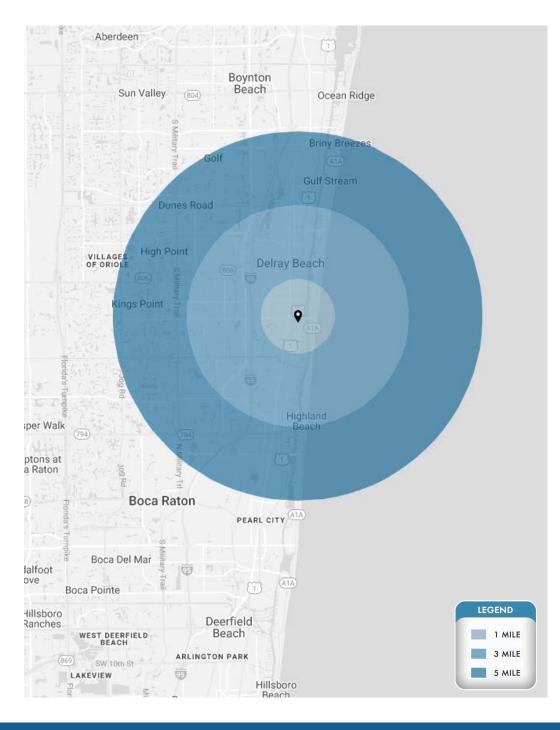

#### DEMOGRAPHICS

|                          | 1 Mile              | 3 Miles              | 5 Miles               |  |
|--------------------------|---------------------|----------------------|-----------------------|--|
| POPULATION               | 12,436              | 68,235               | 151,838               |  |
| HOUSEHOLDS               | 5,468               | 31,361               | 74,189                |  |
| DAYTIME EMPLOYEES        | 10,277              | 56,694               | 129,090               |  |
| AVERAGE HH INCOME        | \$136,153           | \$121,683            | \$111,605             |  |
|                          |                     |                      |                       |  |
|                          | 5 Minutes           | 10 Minutes           | 15 Minutes            |  |
| POPULATION               | 5 Minutes<br>29,979 | 10 Minutes<br>87,639 | 15 Minutes<br>179,805 |  |
| POPULATION<br>HOUSEHOLDS |                     |                      |                       |  |
|                          | 29,979              | 87,639               | 179,805               |  |
| HOUSEHOLDS               | 29,979<br>13,345    | 87,639<br>40,722     | 179,805<br>85,460     |  |