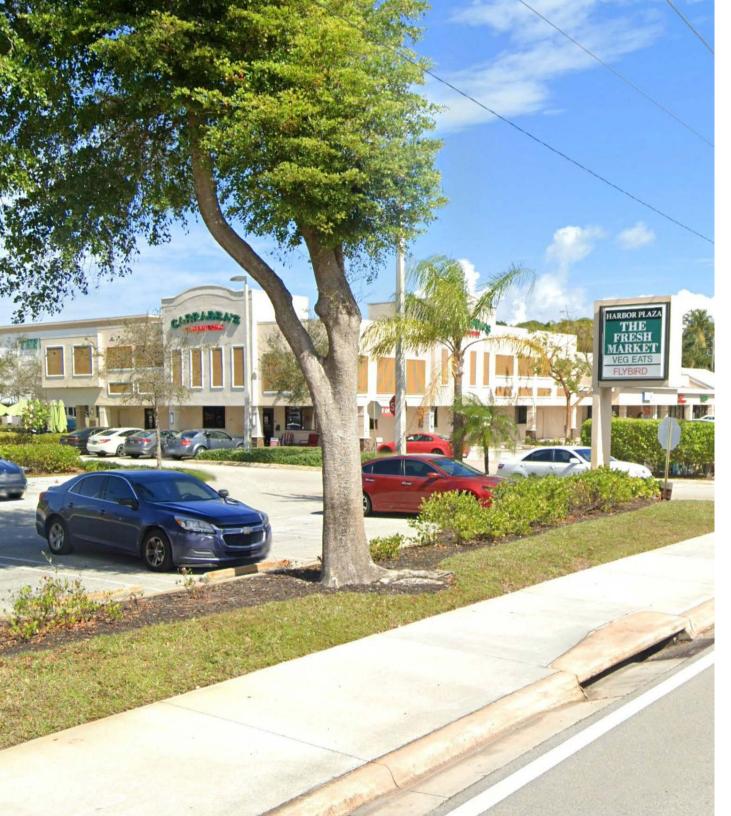

HARBOR PLAZA | **EXECUTIVE SUMMARY** 

KATZ & ASSOCIATES

## **TENANT ROSTER**

| A1-A2 Zona Fresca | 2,800 SF | A5-A6 Fleet Feet Sports | 2,600 SF | ANCHOR The Fresh Market 20,0 | 000 SF  | B13         | Fly Birds               | 1,200 SF | OP 1 Frank Pepe Pizzeria | 4,182 SF |
|-------------------|----------|-------------------------|----------|------------------------------|---------|-------------|-------------------------|----------|--------------------------|----------|
| A3 Massage        | 1,200 SF | A7 Delray Nail & Spa    | 1,201 SF | B10-B11 Regal Paint 2,5      | .523 SF | B14         | Pak It Tight            | 1,700 SF |                          |          |
| A4 Sports Clips   | 1,200 SF | A9 Sea View Optical     | 2,754 SF | B12 Coming Available 8       | 800 SF  | B15-<br>B20 | Carraba's Italian Grill | 6,442 SF |                          |          |