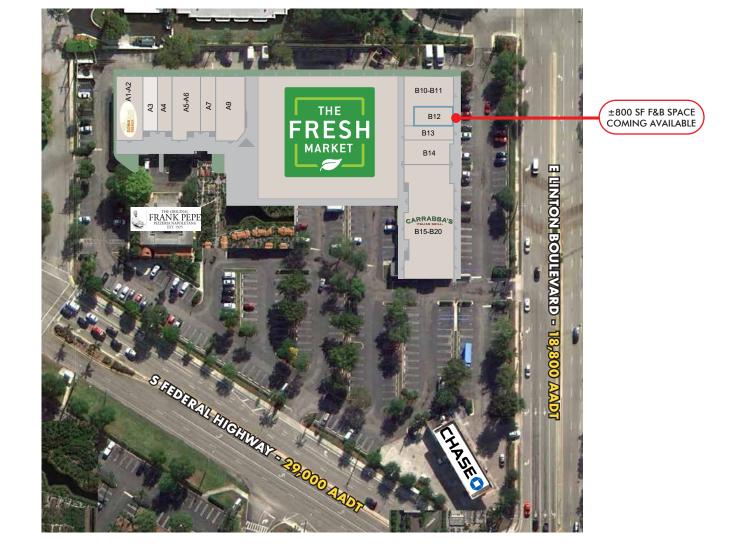

## **TENANT ROSTER**

| A1-A2 Zona Fresca | 2,800 SF | A5-A6 Fleet Feet Sports | 2,600 SF | ANCHOR The Fresh Market 20,0 | 000 SF  | B13         | Fly Birds               | 1,200 SF | OP 1 Frank Pepe Pizzeria | 4,182 SF |
|-------------------|----------|-------------------------|----------|------------------------------|---------|-------------|-------------------------|----------|--------------------------|----------|
| A3 Massage        | 1,200 SF | A7 Delray Nail & Spa    | 1,201 SF | B10-B11 Regal Paint 2,5      | .523 SF | B14         | Pak It Tight            | 1,700 SF |                          |          |
| A4 Sports Clips   | 1,200 SF | A9 Sea View Optical     | 2,754 SF | B12 Coming Available 8       | 800 SF  | B15-<br>B20 | Carraba's Italian Grill | 6,442 SF |                          |          |

# HARBOR PLAZA | SITE PLAN

KATZ & ASSOCIATES

HARBOR PLAZA | MARKET AERIAL

KATZ & ASSOCIATES