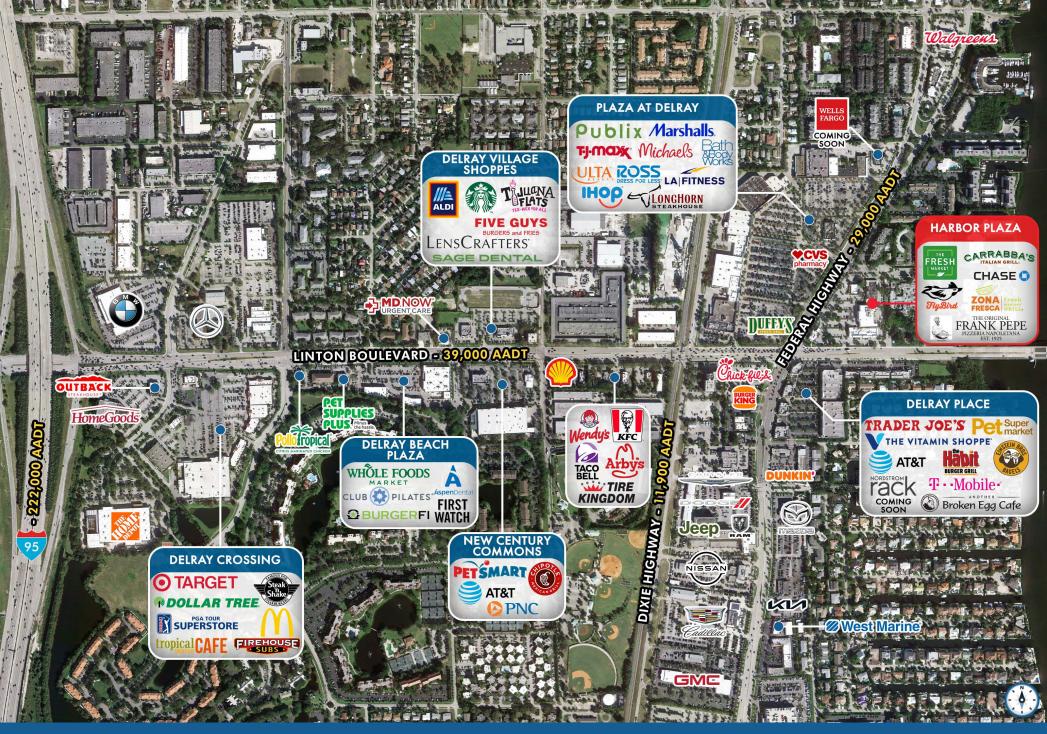

#### HIGHLIGHTS

- One of a kind opportunity to lease uncommon ±800 SF F&B space in East Delray Beach
- Center offers excellent co-tenancy such as:
  THE ORIGINAL
  CARRABBA'S FRANK PEPE
  FRANK PEPE
  FLEET & FEET
  FUBBLICATION
- Located in high demand intersection of Linton Boulevard and US-1
- Well positioned amongst healthy household income demographic
- Exceptional visibility on highly traveled Linton Boulevard
- I-95 exit on Linton Boulevard within 5 minute drive time to site
- Adjacent to major retailers: Publix TRADER JOE'S COMING
  Warshalls. TJ-MOX LAIFITNESS COMING SOON

# HARBOR PLAZA | SITE PLAN

KATZ & ASSOCIATES

HARBOR PLAZA | MARKET AERIAL

KATZ & ASSOCIATES