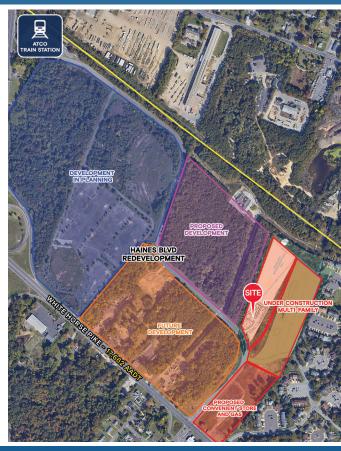

# WATERFORD TOWNSHIP | CAMDEN COUNTY | NJ PRIME DEVELOPMENT SITE & SALE LEASEBACK

4.4 Acres

#### **COMPARATIVE ADVANTAGES:**

- 5 of 8 Bordering Townships Prohibit Cannabis Businesses
- Founders Have Deep Roots in the Community
- Vibrant Development Area
- Veteran & Family-Owned Business
- Established NJ Brand
- Highly Proficient Operators