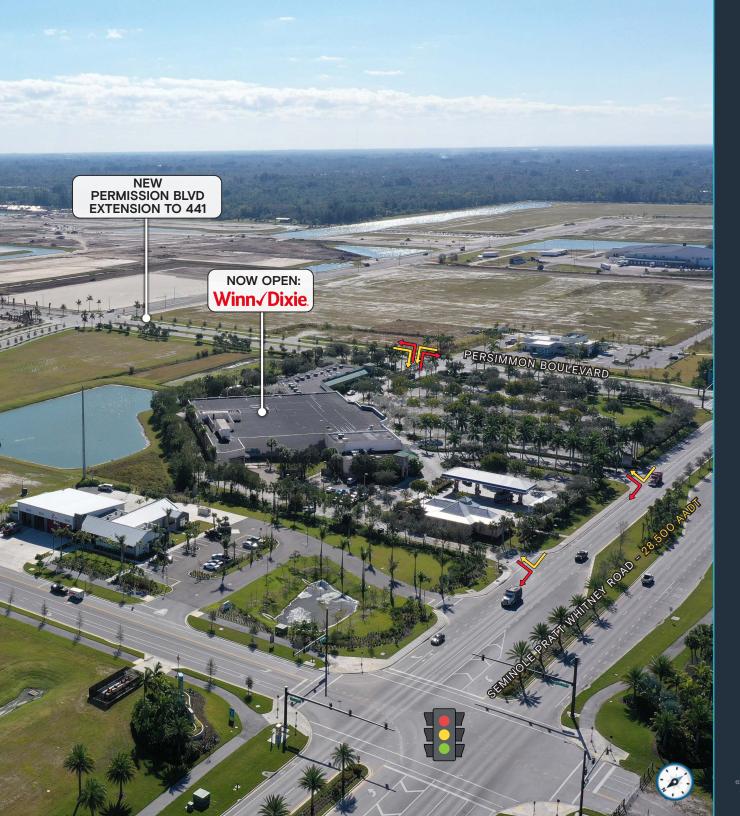

#### **HIGHLIGHTS**

- Now open: Winn√Dixie.
- Located in the middle of Westlake's future commercial development, Grove Market Shopping Center is adjacent to over 8,000+ residential units approved within a 10 mile radius
- Center to undergo a renovation to include a new roof, new lighting, new façade, parking lot and 2 new pylons
- Traffic Count- Seminole Pratt Whitney Road: 22,500 ADT. Traffic counts are stated to increase to 78,000+ with completion of communities. SPW Road is the major north-south thoroughfare through the market. Persimmon Boulevard is being extended in each direction and will be the main east-west artery of the town
- Multiple full access points with high visibility off Seminole Pratt Whitney Road
- Westlake is the fastest growing city in Florida and the strongest residential growth market in Palm Beach County
- 10,379 SF ER at Westlake now open to the South, which is an extension of Wellington Regional Medical Center
- Christ Fellowship Church purchased 13 acres to build a 65,000
   SF, 800 seat sanctuary and office
- City just approved a 553,000 SF International Sports Training Facility which will include a private academy for grades Pre-K through 12 for both day and boarding school
- Across from Seminole Ridge Community High School with 2,191 students

### GROVE MARKET SHOPPING CENTER | SITE PLAN

GROVE MARKET SHOPPING CENTER | MARKET AERIAL