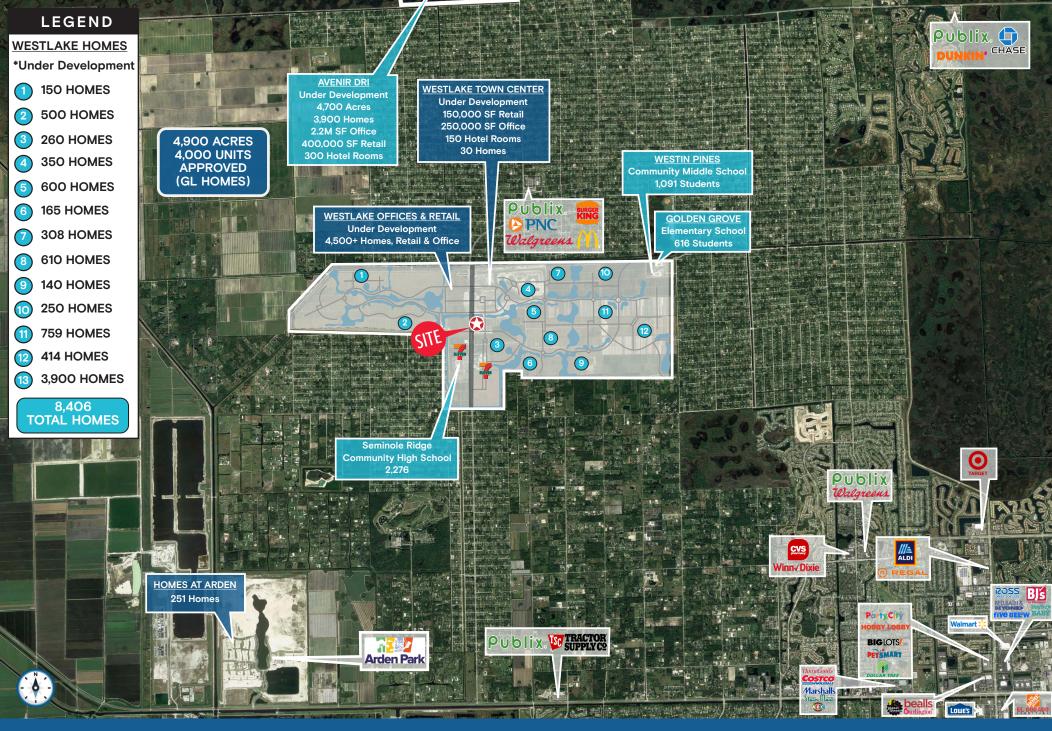

#### **HIGHLIGHTS**

- Now open: Winn√Dixie.
- Located in the middle of Westlake's future commercial development, Grove Market Shopping Center is adjacent to over 8,000+ residential units approved within a 10 mile radius
- Center to undergo a renovation to include a new roof, new lighting, new façade, parking lot and 2 new pylons
- Traffic Count- Seminole Pratt Whitney Road: 22,500 ADT. Traffic counts are stated to increase to 78,000+ with completion of communities. SPW Road is the major north-south thoroughfare through the market. Persimmon Boulevard is being extended in each direction and will be the main east-west artery of the town
- Multiple full access points with high visibility off Seminole Pratt Whitney Road
- Westlake is the fastest growing city in Florida and the strongest residential growth market in Palm Beach County
- 10,379 SF ER at Westlake now open to the South, which is an extension of Wellington Regional Medical Center
- Christ Fellowship Church purchased 13 acres to build a 65,000
   SF, 800 seat sanctuary and office
- City just approved a 553,000 SF International Sports Training Facility which will include a private academy for grades Pre-K through 12 for both day and boarding school
- Across from Seminole Ridge Community High School with 2,191 students

GROVE MARKET SHOPPING CENTER | EXECUTIVE SUMMARY