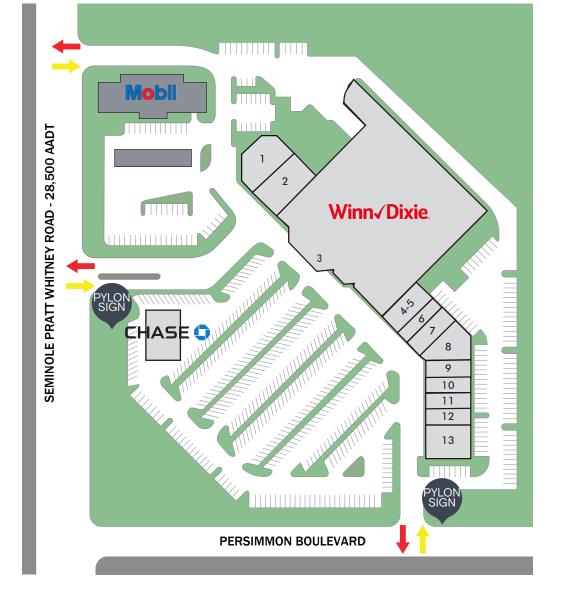

#### **Tenant Roster**

| 1 Gator Shack                   | 3 Winn Dixie                | 6 Sunshine Nails of PB | 8 II Pomodoro                      | 10 Company C Salon    | 12 Great Wall Chinese<br>Restaurant |
|---------------------------------|-----------------------------|------------------------|------------------------------------|-----------------------|-------------------------------------|
| 2 Future School of Jiu<br>Jitsu | 4-5 Ace of Carts Golf Carts | 7 Afterburn            | 9 Gissy Chiropractic -<br>Now Open | 11 A Smoker's Delight | 13 NAPA Auto Parts                  |

### GROVE MARKET SHOPPING CENTER | SITE PLAN

GROVE MARKET SHOPPING CENTER | MARKET AERIAL