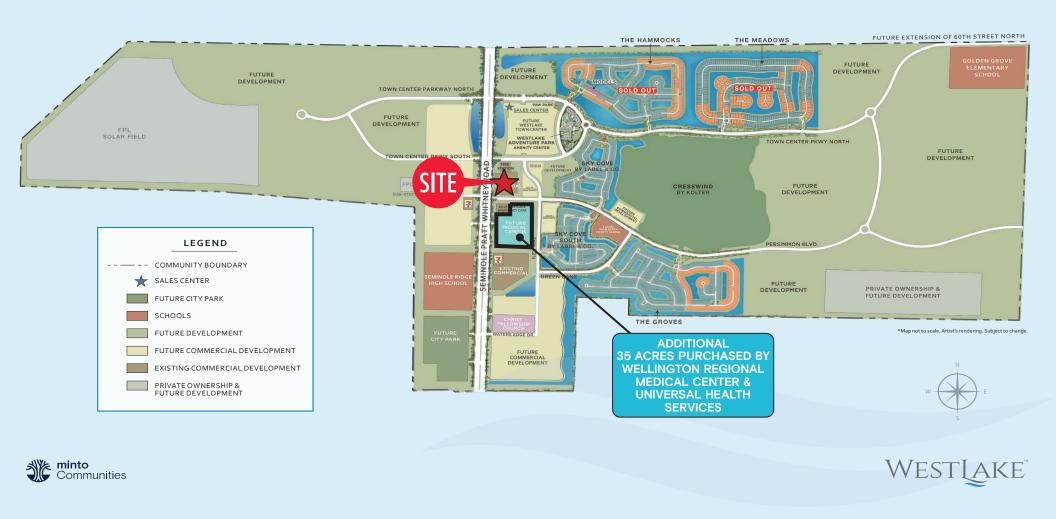

#### **HIGHLIGHTS**

- Now open: Winn√Dixie.
- Located in the middle of Westlake's future commercial development, Grove Market Shopping Center is adjacent to over 8,000+ residential units approved within a 10 mile radius
- Center to undergo a renovation to include a new roof, new lighting, new façade, parking lot and 2 new pylons
- Traffic Count- Seminole Pratt Whitney Road: 22,500 ADT. Traffic counts are stated to increase to 78,000+ with completion of communities. SPW Road is the major north-south thoroughfare through the market. Persimmon Boulevard is being extended in each direction and will be the main east-west artery of the town
- Multiple full access points with high visibility off Seminole Pratt Whitney Road
- Westlake is the fastest growing city in Florida and the strongest residential growth market in Palm Beach County
- 10,379 SF ER at Westlake now open to the South, which is an extension of Wellington Regional Medical Center
- Christ Fellowship Church purchased 13 acres to build a 65,000
   SF, 800 seat sanctuary and office
- City just approved a 553,000 SF International Sports Training Facility which will include a private academy for grades Pre-K through 12 for both day and boarding school
- Across from Seminole Ridge Community High School with 2,191 students

# GROVE MARKET SHOPPING CENTER | MASTER SITE PLAN