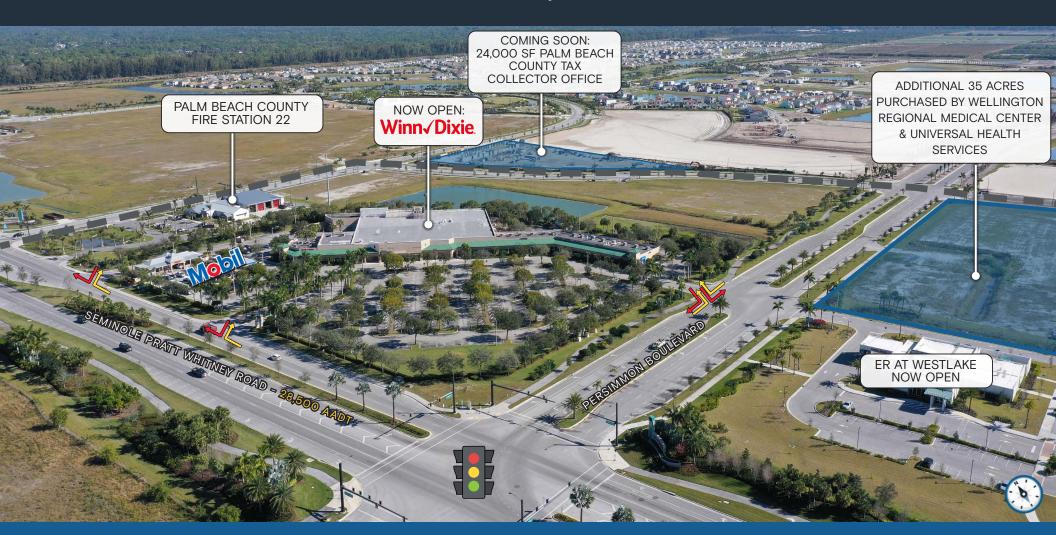

#### **HIGHLIGHTS**

- Now open: Winn√Dixie.
- Located in the middle of Westlake's future commercial development, Grove Market Shopping Center is adjacent to over 8,000+ residential units approved within a 10 mile radius
- Center to undergo a renovation to include a new roof, new lighting, new façade, parking lot and 2 new pylons
- Traffic Count- Seminole Pratt Whitney Road: 22,500 ADT. Traffic counts are stated to increase to 78,000+ with completion of communities. SPW Road is the major north-south thoroughfare through the market. Persimmon Boulevard is being extended in each direction and will be the main east-west artery of the town
- Multiple full access points with high visibility off Seminole Pratt Whitney Road
- Westlake is the fastest growing city in Florida and the strongest residential growth market in Palm Beach County
- 10,379 SF ER at Westlake now open to the South, which is an extension of Wellington Regional Medical Center
- Christ Fellowship Church purchased 13 acres to build a 65,000
   SF, 800 seat sanctuary and office
- City just approved a 553,000 SF International Sports Training Facility which will include a private academy for grades Pre-K through 12 for both day and boarding school
- Across from Seminole Ridge Community High School with 2,191 students

### GROVE MARKET SHOPPING CENTER | SITE PLAN

GROVE MARKET SHOPPING CENTER | MARKET AERIAL