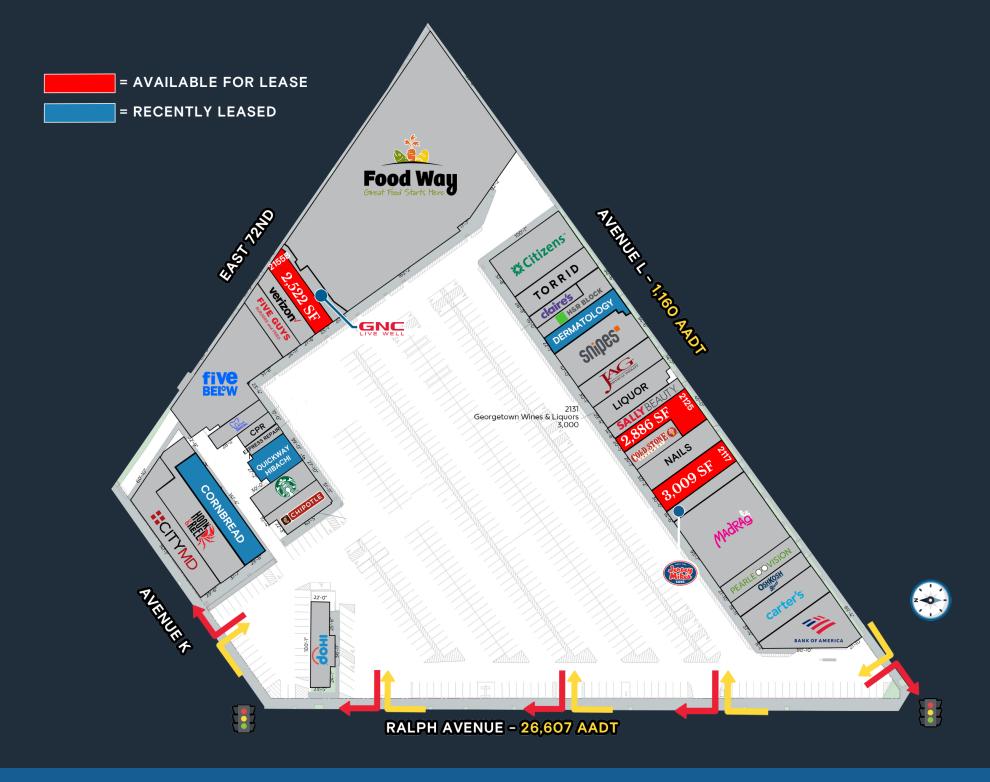

## PROPERTY OVERVIEW

- 147,000 square foot open air shopping center
- Easily accessible by multiple entrances and two traffic lights
- Home to 30 retailers and 575 parking spaces
- Anchoring Tenants include: