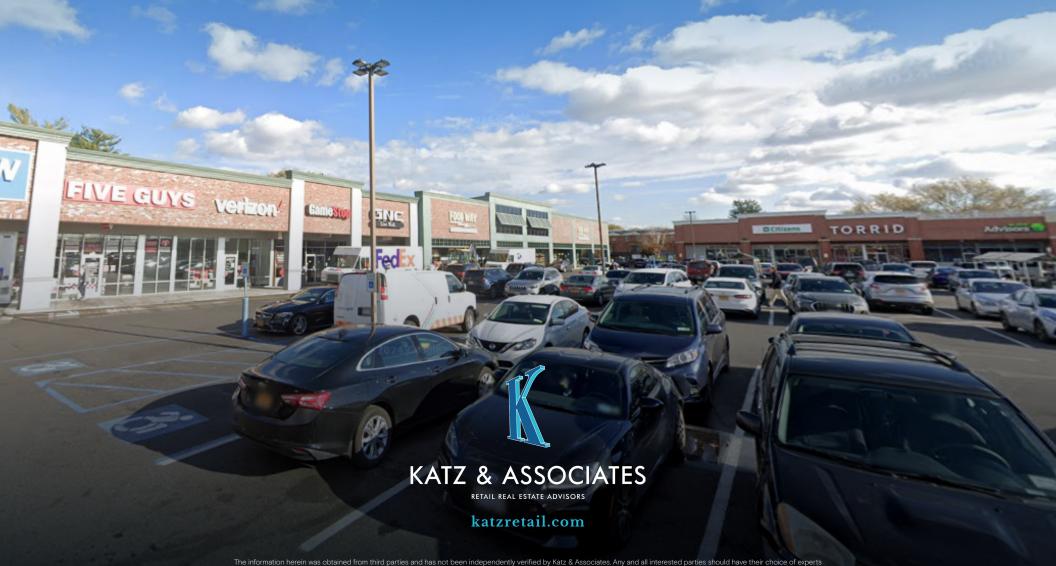

## PROPERTY OVERVIEW

- 147,000 square foot open air shopping center
- Easily accessible by multiple entrances and two traffic lights
- Home to 30 retailers and 575 parking spaces
- Anchoring Tenants include: