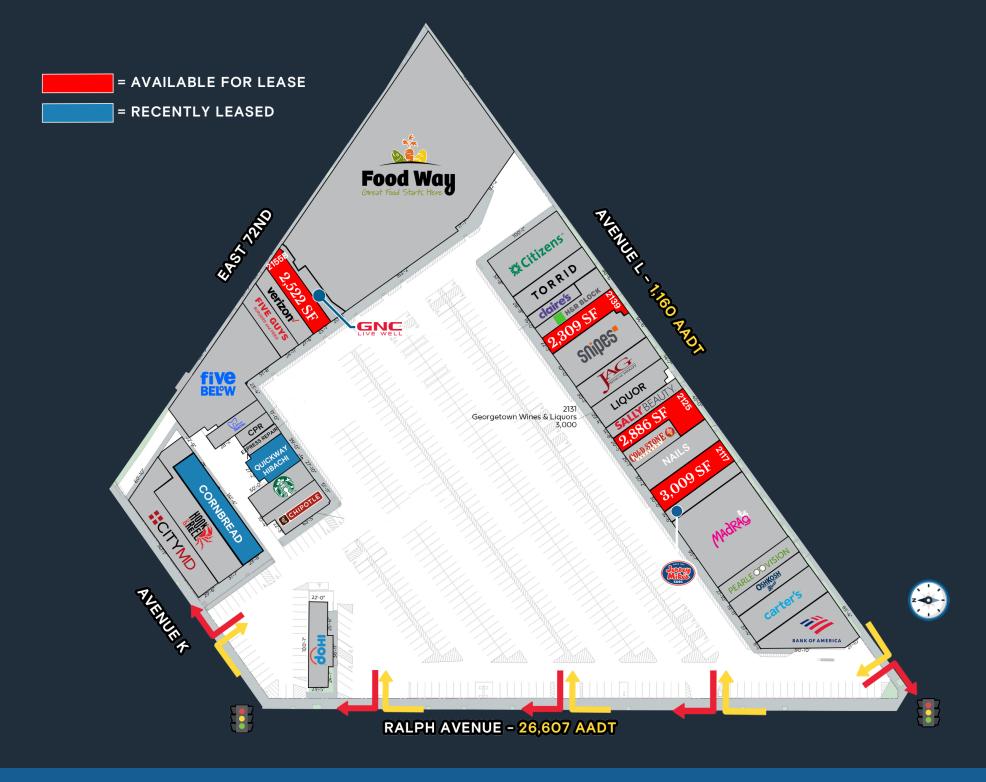

## PROPERTY OVERVIEW

- 147,000 square foot open air shopping center
- Easily accessible by multiple entrances and two traffic lights
- Home to 30 retailers and 575 parking spaces
- Anchoring Tenants include: