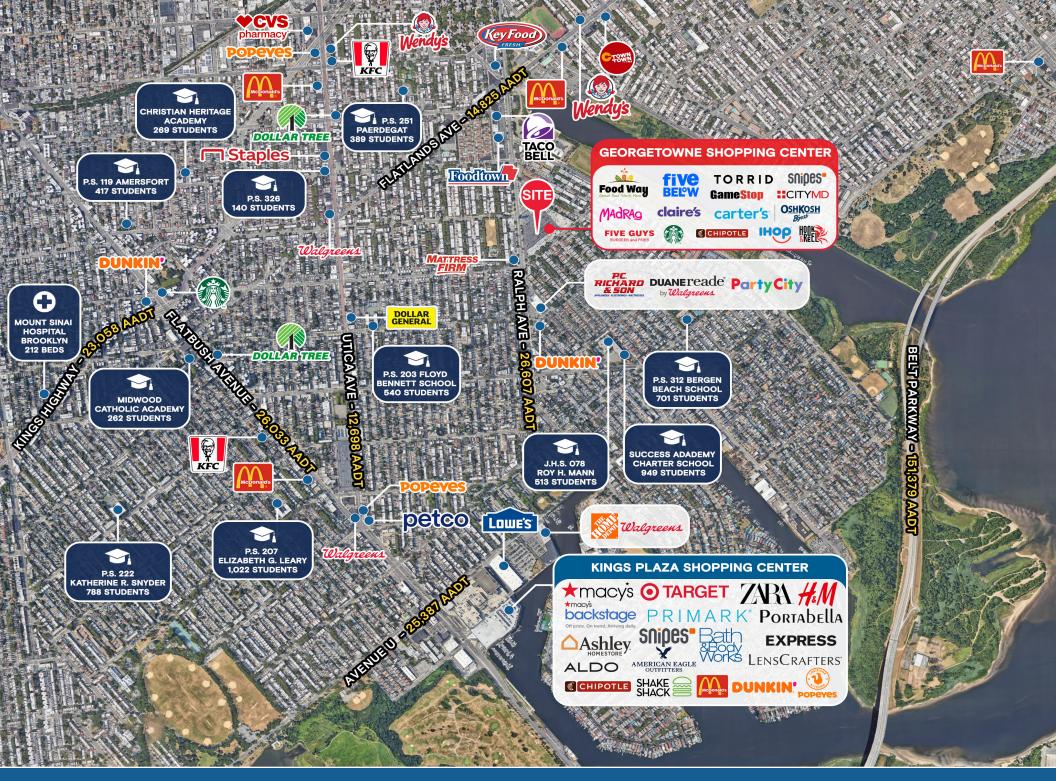

| DEMOGRAPHICS      | O.25 MILE | O.5 MILE  | 0.75 MILE |
|-------------------|-----------|-----------|-----------|
| POPULATION        | 6,692     | 20,985    | 53,614    |
| HOUSEHOLDS        | 2,375     | 7,365     | 18,604    |
| EMPLOYEES         | 1,731     | 4,849     | 12,551    |
| AVERAGE HH INCOME | \$116,026 | \$115,973 | \$108,574 |

| TRAFFIC COUNTS |              |
|----------------|--------------|
| RALPH AVENUE   | 26,607 AADT  |
| AVENUE L       | 1,160 AADT   |
| BELT PARKWAY   | 151,379 AADT |