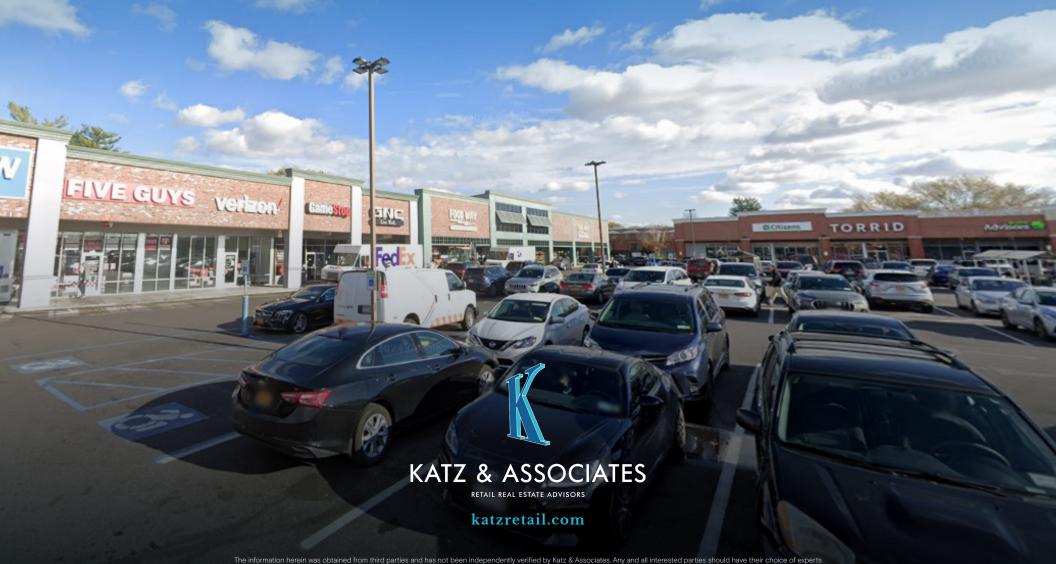

## PROPERTY OVERVIEW

- 147,000 square foot open air shopping center
- Easily accessible by multiple entrances and two traffic lights
- Home to 30 retailers and 575 parking spaces
- Anchoring Tenants include: