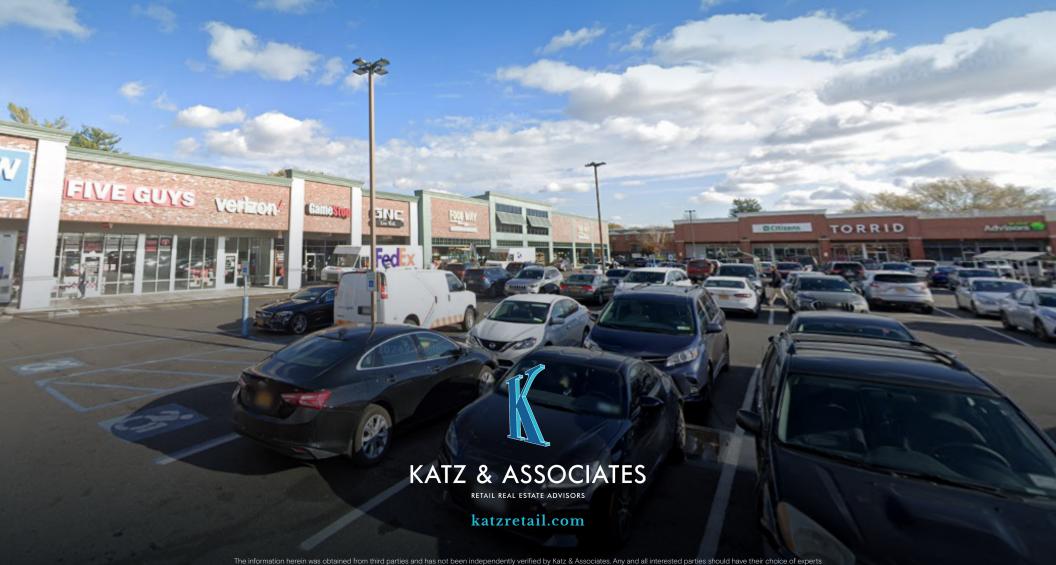

## PROPERTY OVERVIEW

- 147,000 square foot open air shopping center
- Easily accessible by multiple entrances and two traffic lights
- Home to 30 retailers and 575 parking spaces
- Anchoring Tenants include: