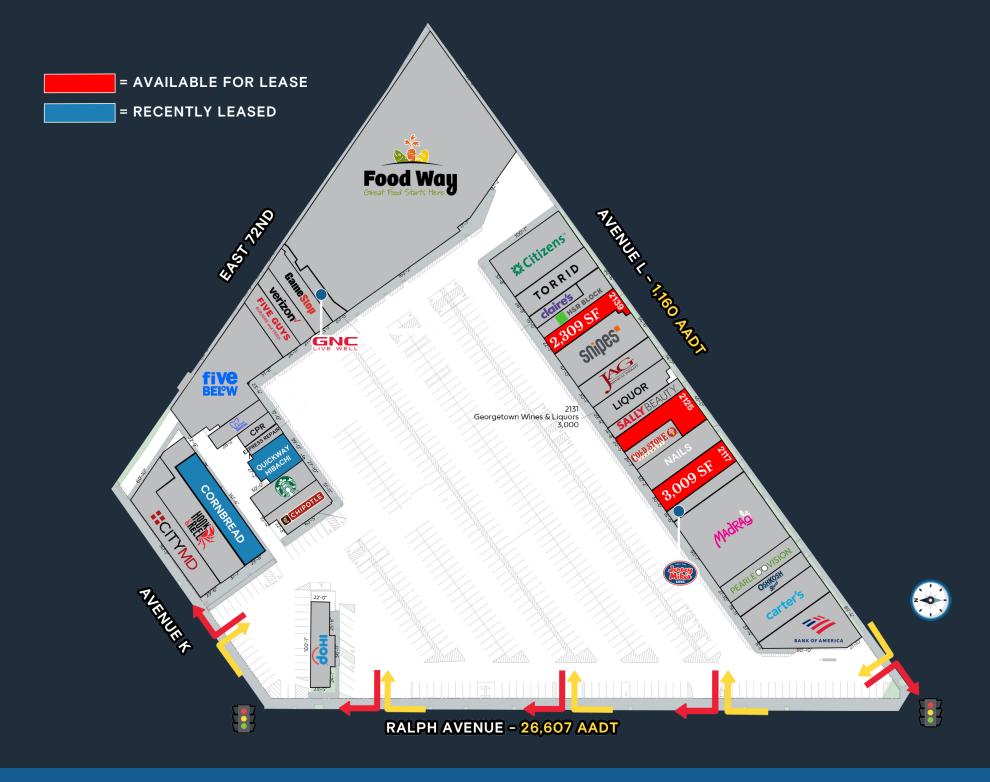

## PROPERTY OVERVIEW

- 147,000 square foot open air shopping center
- Easily accessible by multiple entrances and two traffic lights
- Home to 30 retailers and 575 parking spaces
- Anchoring Tenants include: