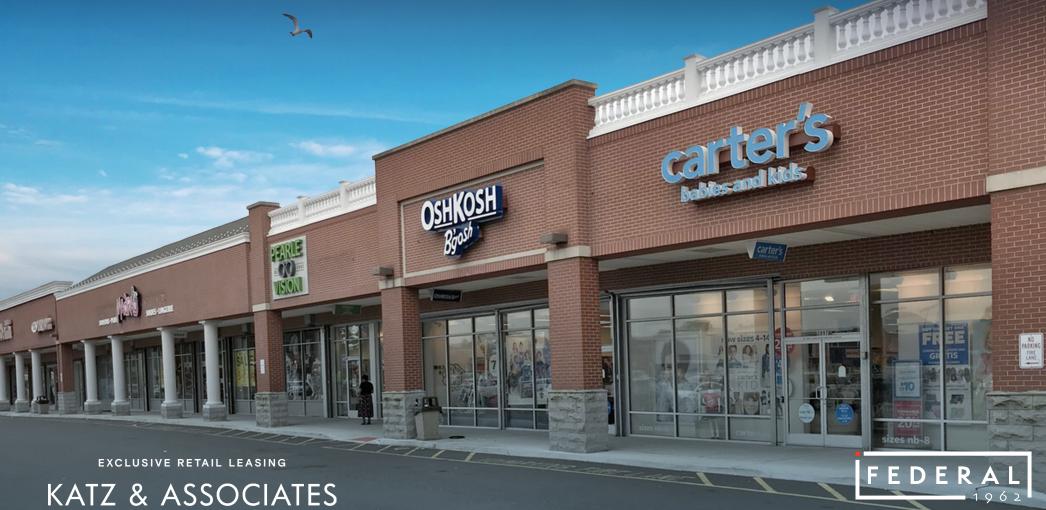

## PROPERTY OVERVIEW

- 147,000 square foot open air shopping center
- Easily accessible by multiple entrances and two traffic lights
- Home to 30 retailers and 575 parking spaces
- Anchoring Tenants include: