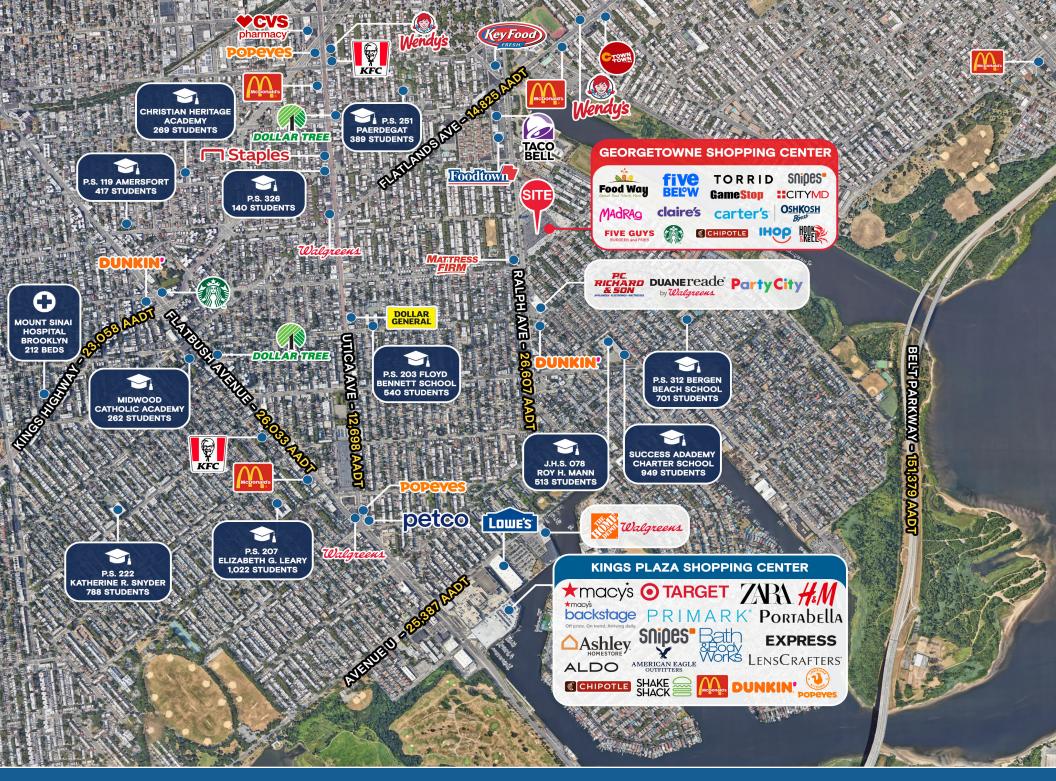

| DEMOGRAPHICS      | 0.25 MILE | O.5 MILE  | 0.75 MILE |
|-------------------|-----------|-----------|-----------|
| POPULATION        | 6,692     | 20,985    | 53,614    |
| HOUSEHOLDS        | 2,375     | 7,365     | 18,604    |
| EMPLOYEES         | 1,731     | 4,849     | 12,551    |
| AVERAGE HH INCOME | \$116,026 | \$115,973 | \$108,574 |

| TRAFFIC COUNTS |              |
|----------------|--------------|
| RALPH AVENUE   | 26,607 AADT  |
| AVENUE L       | 1,160 AADT   |
| BELT PARKWAY   | 151,379 AADT |