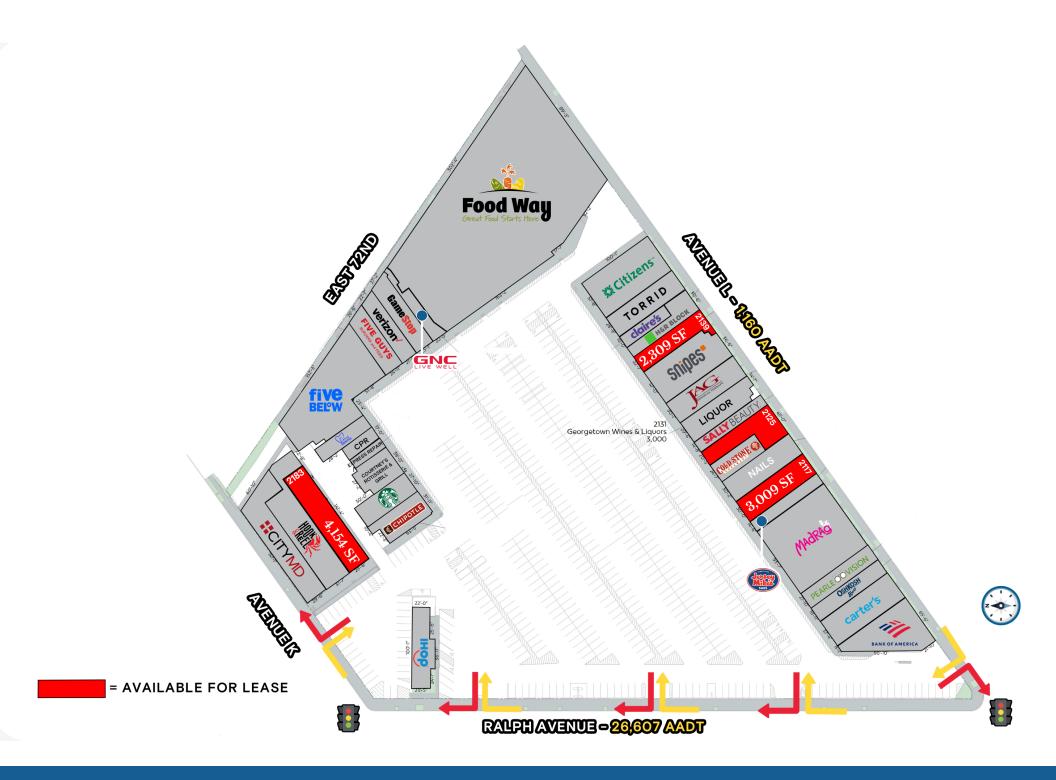

## **GEORGETOWNE SHOPPING CENTER**

2181 Ralph Avenue | Brooklyn, NY 11234

**PROPERTY OWNER** 

MULTIPLE UNITS AVAILABLE RANGING FROM 2,309 SF - 4,154 SF

Sean Philipps DIRECTOR

seanphilipps@katzretail.com (212) 518-1760

## **HIGHLIGHTS**

- 147,000 square foot open air shopping center
- Easily accessible by multiple entrances and two traffic lights
- · Home to 30 retailers and 575 parking spaces
- · Anchoring tenants include:

| TRAFFIC COUNTS |              |
|----------------|--------------|
| RALPH AVENUE   | 26,607 AADT  |
| AVENUE L       | 1,160 AADT   |
| BELT PARKWAY   | 151,379 AADT |