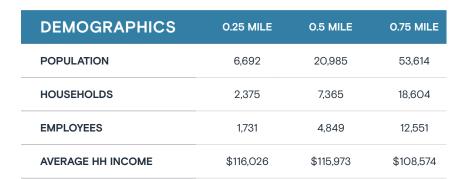

## **GEORGETOWNE SHOPPING CENTER**



2181 Ralph Avenue | Brooklyn, NY 11234

**PROPERTY OWNER** 



MULTIPLE UNITS AVAILABLE RANGING FROM 2,309 SF - 4,154 SF

Sean Philipps DIRECTOR

seanphilipps@katzretail.com (212) 518-1760

Michael Peguero DIRECTOR michaelpeguero@katzretail.com

(212) 518-1761

KATZ & ASSOCIATES

**EXCLUSIVE RETAIL LEASING** 

RETAIL REAL ESTATE ADVISORS

Daniel D. Depasquale

VICE PRESIDENT ddd@katzretail.com (212) 257-4996

Scott Sher MANAGING DIRECTOR scottsher@katzretail.com (212) 257-5060

## **Property Overview**

## **HIGHLIGHTS**

- 147,000 square foot open air shopping center
- Easily accessible by multiple entrances and two traffic lights
- · Home to 30 retailers and 575 parking spaces
- · Anchoring tenants include:

























| TRAFFIC COUNTS |              |
|----------------|--------------|
| RALPH AVENUE   | 26,607 AADT  |
| AVENUE L       | 1,160 AADT   |
| BELT PARKWAY   | 151,379 AADT |









## For More Information Please Contact Exclusive Agents

Sean Philipps
DIRECTOR
seanphilipps@katzretail.com

(212) 518-1760

Michael Peguero
DIRECTOR
michaelpeguero@katzretail.com
(212) 518-1761

Daniel D. Depasquale
VICE PRESIDENT
ddd@katzretail.com
(212) 257-4996

Scott Sher
MANAGING DIRECTOR
scottsher@katzretail.com
(212) 257-5060



katzretail.com