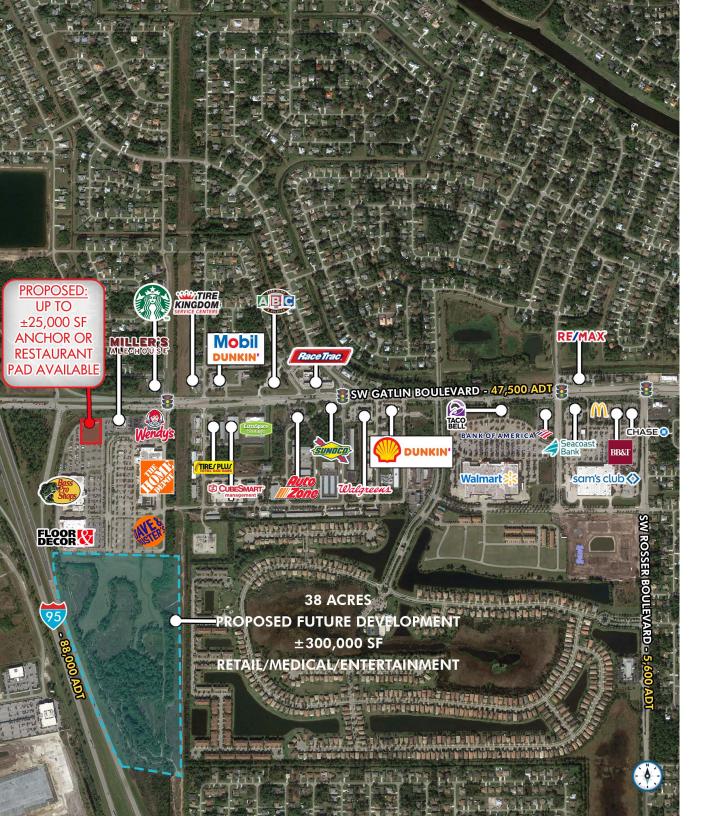

### **HIGHLIGHTS**

- Sale, ground lease or build to suit
- Up to  $\pm 25,000$  SF anchor or restaurant pad available
- 38 acres proposed future development; ±300,000 SF of retail, medical and entertainment available
- Port St. Lucie is one of the fastest growing cities in the state of Florida with no signs of stopping
- I-95 frontage available to more than 88,000 VPD

# 2250 SW GATLIN BOULEVARD | **EXECUTIVE SUMMARY**

2250 SW GATLIN BOULEVARD | SITE PLAN

2250 SW GATLIN BOULEVARD | MARKET AERIAL