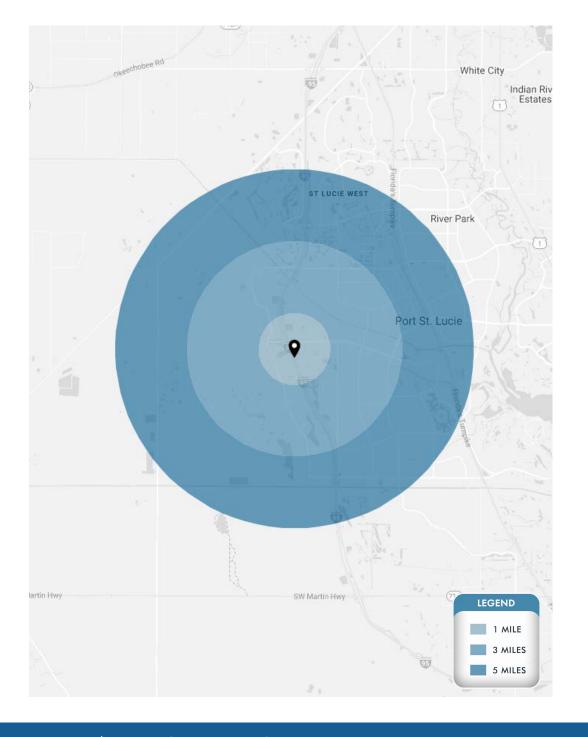

### **DEMOGRAPHICS**

|                          | 1 Mile              | 3 Miles    | 5 Miles               |
|--------------------------|---------------------|------------|-----------------------|
| POPULATION               | 6,622               | 65,364     | 133,260               |
| HOUSEHOLDS               | 2,365               | 23,239     | 48,123                |
| DAYTIME EMPLOYEES        | 2,977               | 30,629     | 63,707                |
| AVERAGE HH INCOME        | \$84,418            | \$97,269   | \$92,809              |
|                          |                     |            |                       |
|                          | 5 Minutes           | 10 Minutes | 15 Minutes            |
| POPULATION               | 5 Minutes<br>33,200 | 10 Minutes | 15 Minutes<br>183,102 |
| POPULATION<br>HOUSEHOLDS |                     |            |                       |
|                          | 33,200              | 110,670    | 183,102               |