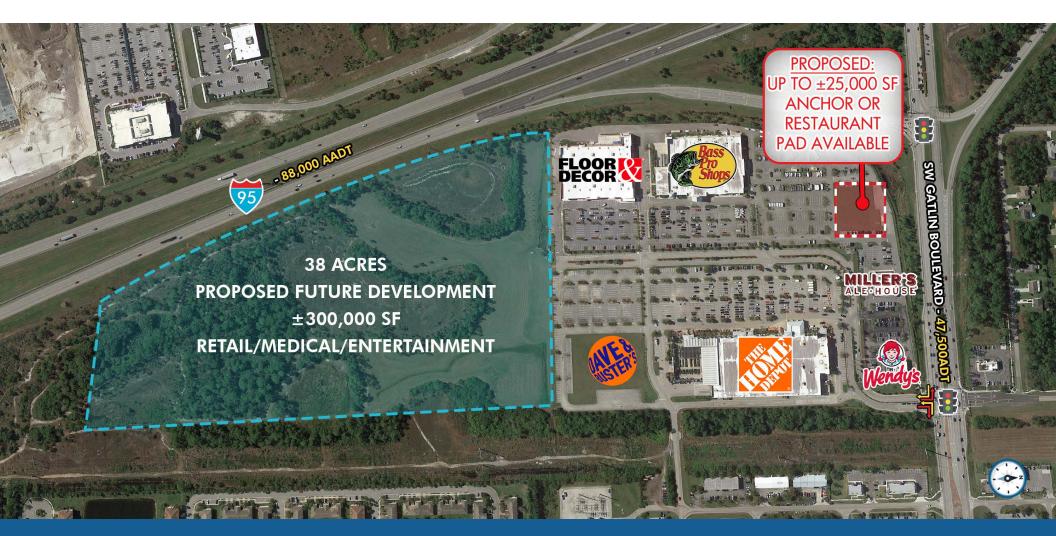

# GATLIN PLAZA

2250 SW GATLIN BOULEVARD, PORT ST LUCIE, FL

±25K SF ANCHOR AND 38 ACRES RETAIL/MEDICAL/ENTERTAINMENT

### **HIGHLIGHTS**

- Sale, ground lease or build to suit
- Up to  $\pm 25,000$  SF anchor or restaurant pad available
- 38 acres proposed future development; ±300,000 SF of retail, medical and entertainment available
- Port St. Lucie is one of the fastest growing cities in the state of Florida with no signs of stopping
- I-95 frontage available to more than 88,000 VPD