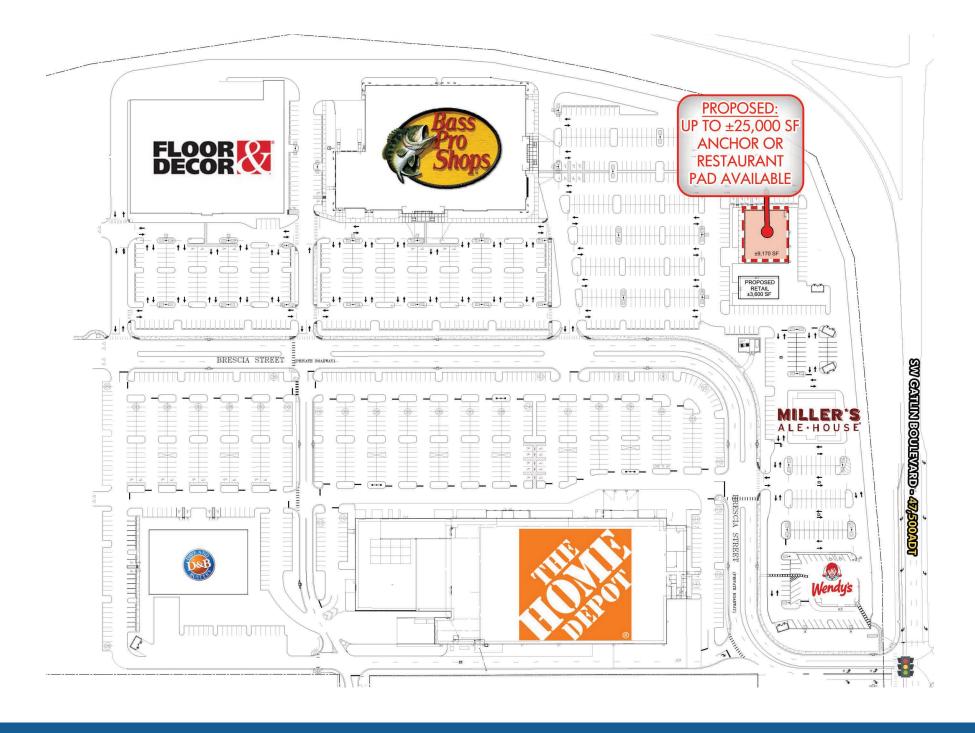

### **HIGHLIGHTS**

- Sale, ground lease or build to suit
- Up to  $\pm 25,000$  SF anchor or restaurant pad available
- 38 acres proposed future development; ±300,000 SF of retail, medical and entertainment available
- Port St. Lucie is one of the fastest growing cities in the state of Florida with no signs of stopping
- I-95 frontage available to more than 88,000 VPD

# 2250 SW GATLIN BOULEVARD | **EXECUTIVE SUMMARY**

2250 SW GATLIN BOULEVARD | SITE PLAN

2250 SW GATLIN BOULEVARD | MARKET AERIAL