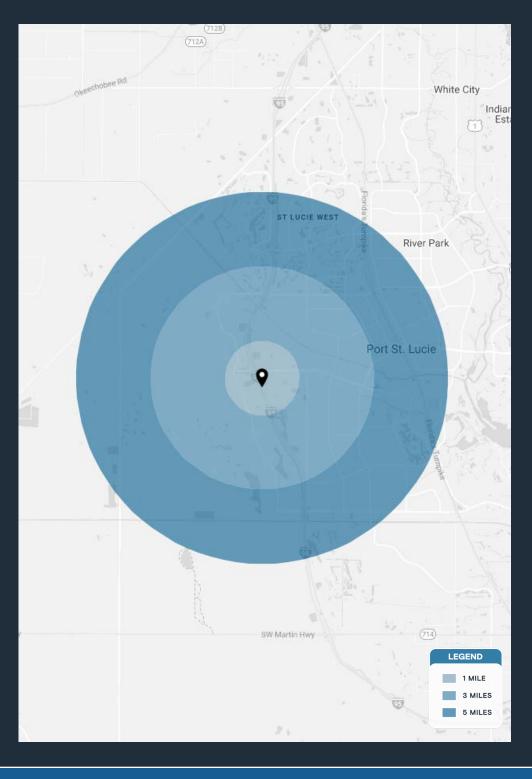

| 1 MILE    | 3 MILES                             | 5 MILES                                                         |
|-----------|-------------------------------------|-----------------------------------------------------------------|
| 5,950     | 80,353                              | 159,990                                                         |
| 2,147     | 30,279                              | 59,391                                                          |
| 4,910     | 67,597                              | 134,062                                                         |
| \$99,726  | \$111,094                           | \$106,613                                                       |
| 5 MINUTES |                                     |                                                                 |
| 5 MINUTES | 10 MINUTES                          | 15 MINUTES                                                      |
| 34,549    | 131,059                             | 15 MINUTES<br>210,269                                           |
|           |                                     |                                                                 |
| 34,549    | 131,059                             | 210,269                                                         |
|           | 5,950<br>2,147<br>4,910<br>\$99,726 | 5,950 80,353   2,147 30,279   4,910 67,597   \$99,726 \$111,094 |