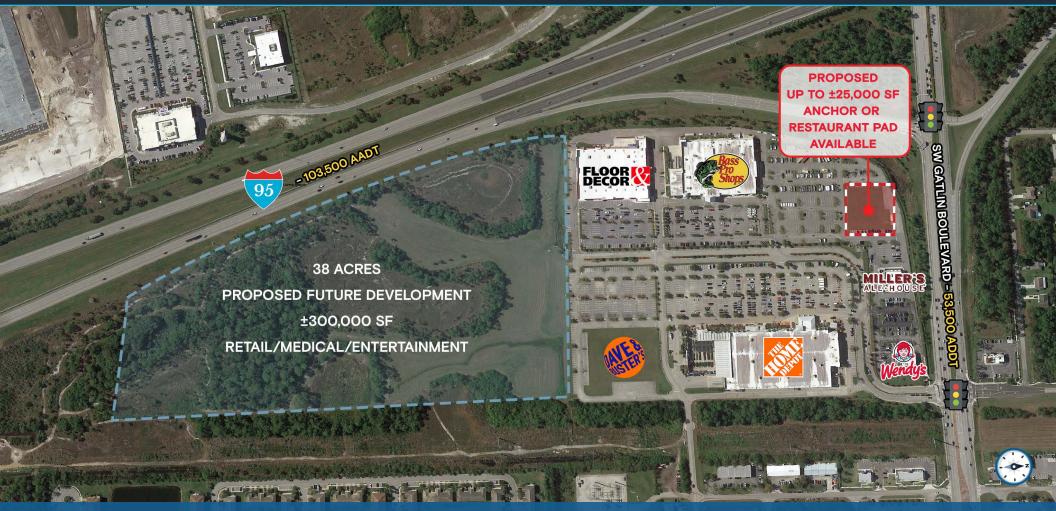

# ±25,000 SF ANCHOR AND 38 ACRES RETAIL/MEDICAL/ENTERTAINMENT

Allan Carlisle DIRECTOR allancarlisle@katzretail.com (561) 385-491 EXCLUSIVE RETAIL LEASING

KATZ & ASSOCIATES

Daniel Solomon, CCIM PRINCIPAL danielsolomon@katzretail.com (954) 401-2181 Jon Cashion PRINCIPAL joncashion@katzretail.com (561) 302-7071

#### HIGHLIGHTS

- For sale, ground lease or build to suit
- Up to ±25,000 SF anchor or restaurant pad available
- 38 acres proposed future development; ±300,000 SF of retail, medical and entertainment available
- Port St Lucie is one of the fastest growing cities in the state of Florida with no signs of stopping

#### GATLIN PLAZA | **SITE PLAN**

GATLIN PLAZA | MARKET AERIAL