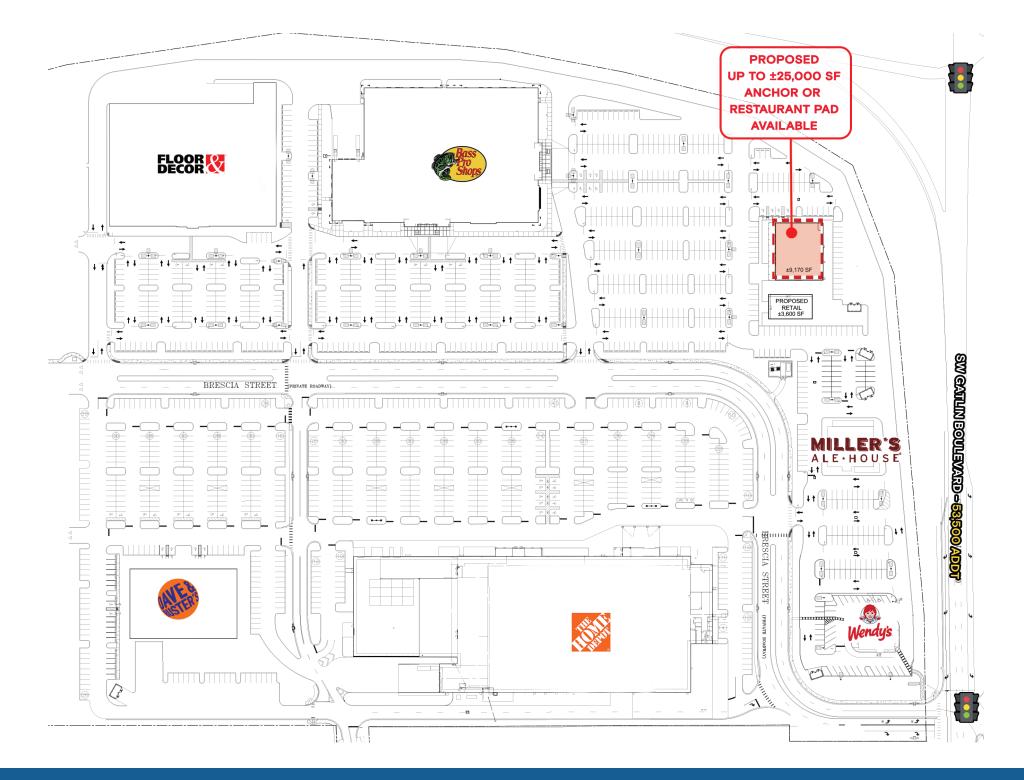

#### HIGHLIGHTS

- For sale, ground lease or build to suit
- Up to ±25,000 SF anchor or restaurant pad available
- 38 acres proposed future development; ±300,000 SF of retail, medical and entertainment available
- Port St Lucie is one of the fastest growing cities in the state of Florida with no signs of stopping

#### GATLIN PLAZA | **SITE PLAN**

GATLIN PLAZA | MARKET AERIAL