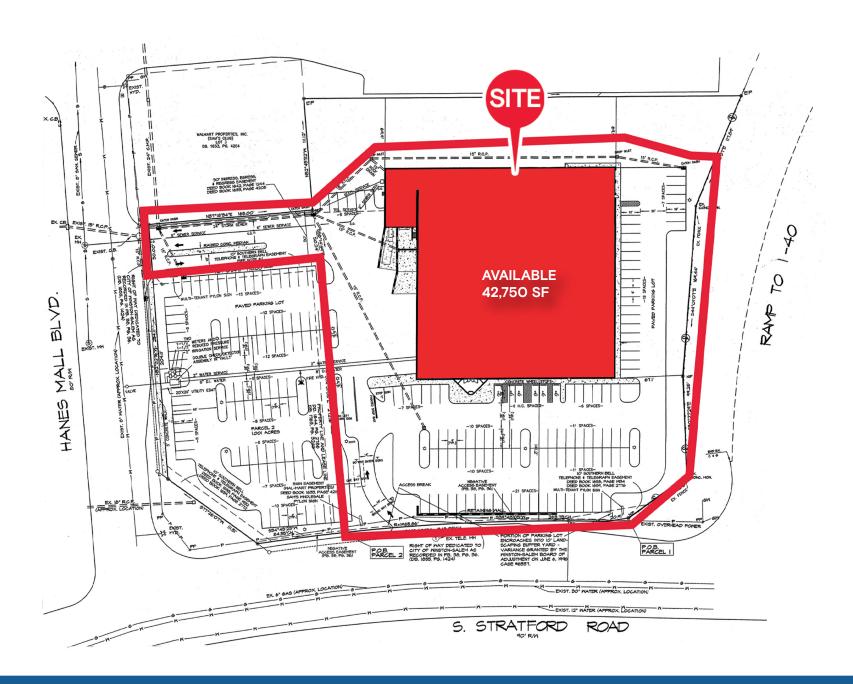

## **HIGHLIGHTS**

- 42,7500 SF available
- Freestanding building
- Site fronts Interstate 40 & Stratford Road
- Regional trade area with excellent interstate accessibility and visibility
- Strongest retail node in Winston-Salem