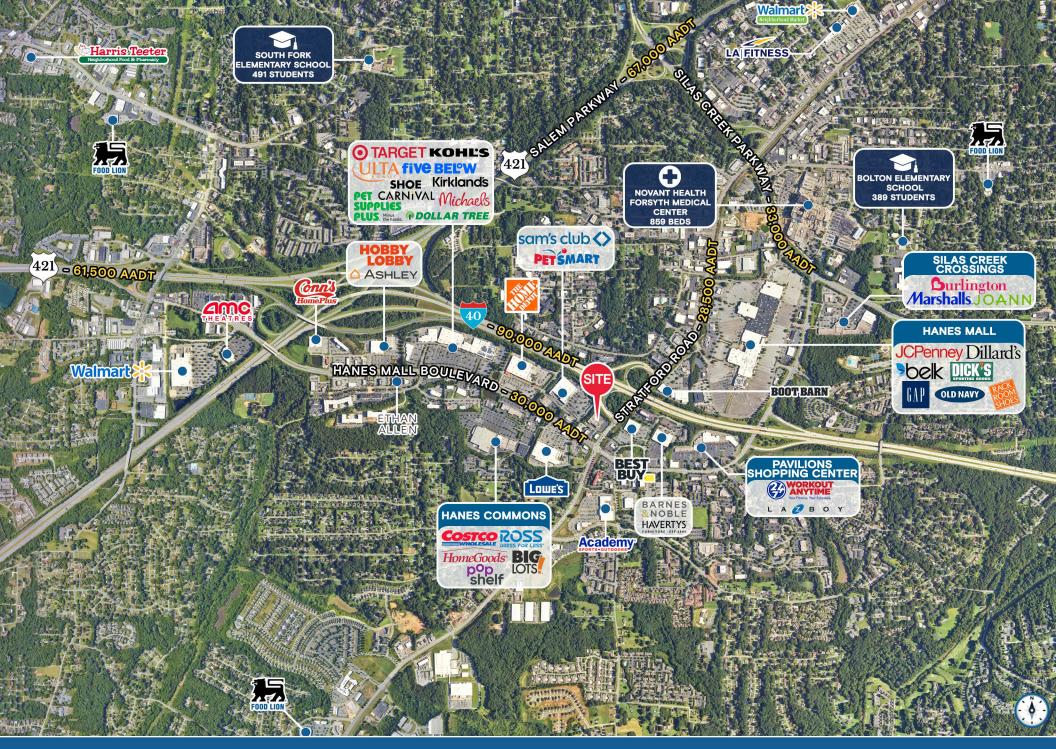

Nearby retail: 

TARGET

Nearby retail: 

TARGET

Nearby retail: 

Nearby retail: 

Nearby retail: 

Nearby retail: 

TARGET

Nearby retail: 

Nearby retail:

| DEMOGRAPHICS      | 1 MILE   | 3 MILES  | 5 MILES  |
|-------------------|----------|----------|----------|
| POPULATION        | 5,291    | 60,423   | 151,856  |
| HOUSEHOLDS        | 2,618    | 28,151   | 65,919   |
| EMPLOYEES         | 4,345    | 49,440   | 123,916  |
| AVERAGE HH INCOME | \$65,597 | \$87,552 | \$95,700 |

1950 S STRATFORD ROAD | TRADE AERIAL

KATZ & ASSOCIATES