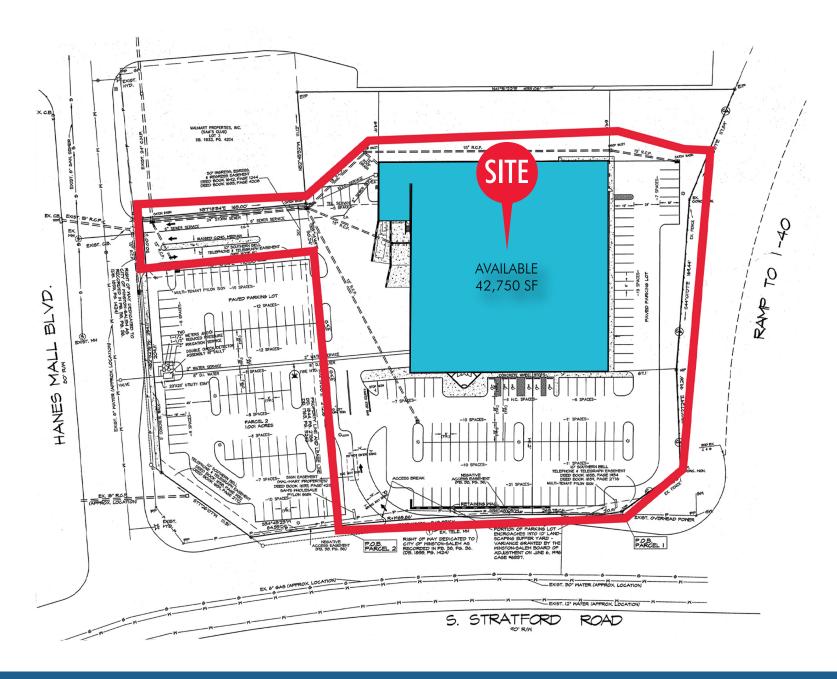

#### **HIGHLIGHTS**

42,750 SF available

Freestanding building

Site fronts Interstate 40 & Stratford Rd

Regional trade area with excellent interstate accessibility and visibility. Strongest retail node in Winston-Salem.