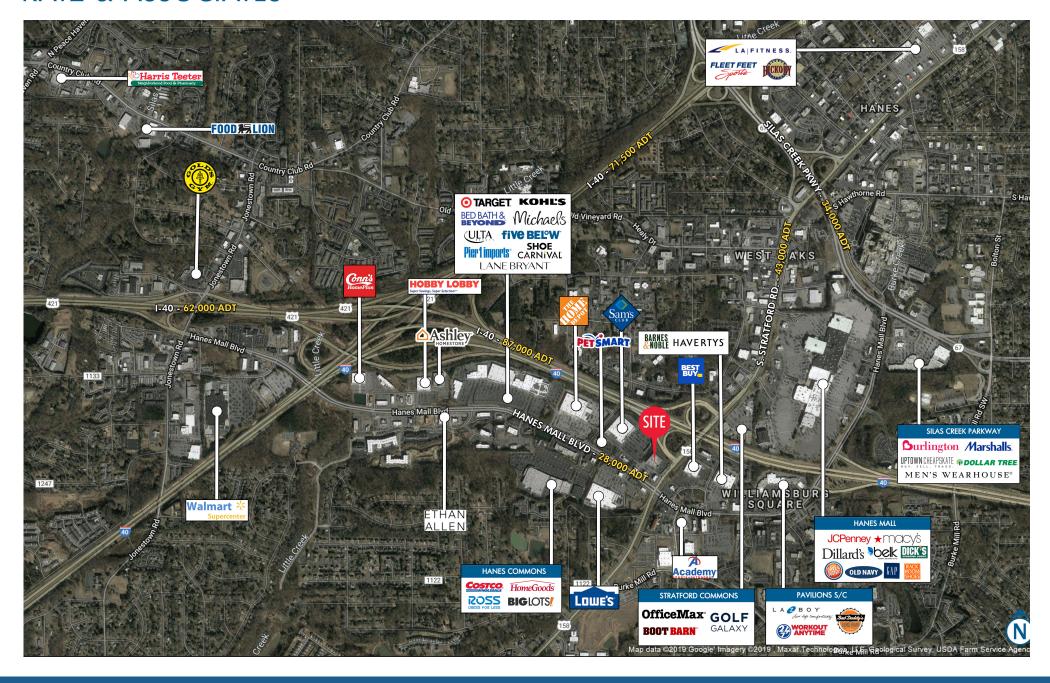

Nearby retail: Target, Dick's, Ulta, Barnes & Noble, Petsmart, Home Depot, Lowe's, Costco, Ross, Hanes Mall (Belk, Dillard's, Macy's, JC Penny)

## KATZ & ASSOCIATES

AERIAL | TRADE

1950 S. STRATFORD ROAD WINSTON-SALEM, NC