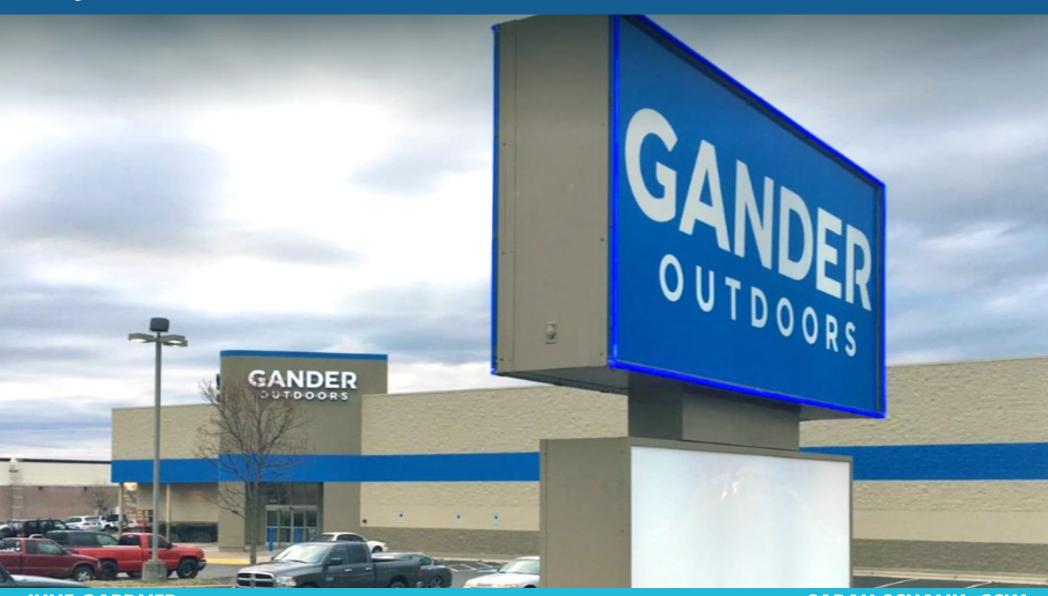

#### **HIGHLIGHTS**

42,750 SF available

Freestanding building

Site fronts Interstate 40 & Stratford Rd

Regional trade area with excellent interstate accessibility and visibility. Strongest retail node in Winston-Salem.