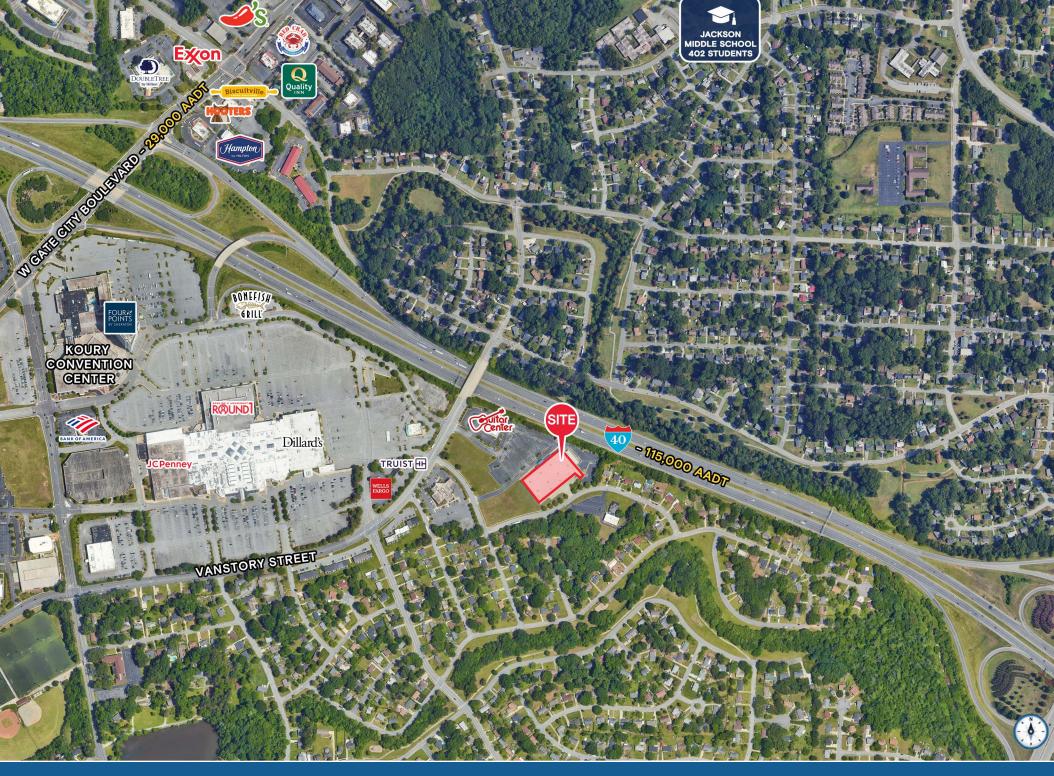

#### **HIGHLIGHTS**

- ±66,596 SF available
- Approximately 4 miles south of Downtown Greensboro off Interstate 40 with 118,000 cars perday passing the site
- Across from Four Seasons Mall
- Nearby, The Koury Convention Center has 250,000 SF of event and meeting space that hosts over 1 million visitors annually
- The Greensboro Coliseum Complex of 8 venues holds over 1,000 events per year including concerts, athletic events, theatre, cultural arts, fairs, exhibits, etc.
- 16 hotels within approximately 1 mile
- · Super regional site in Greensboro