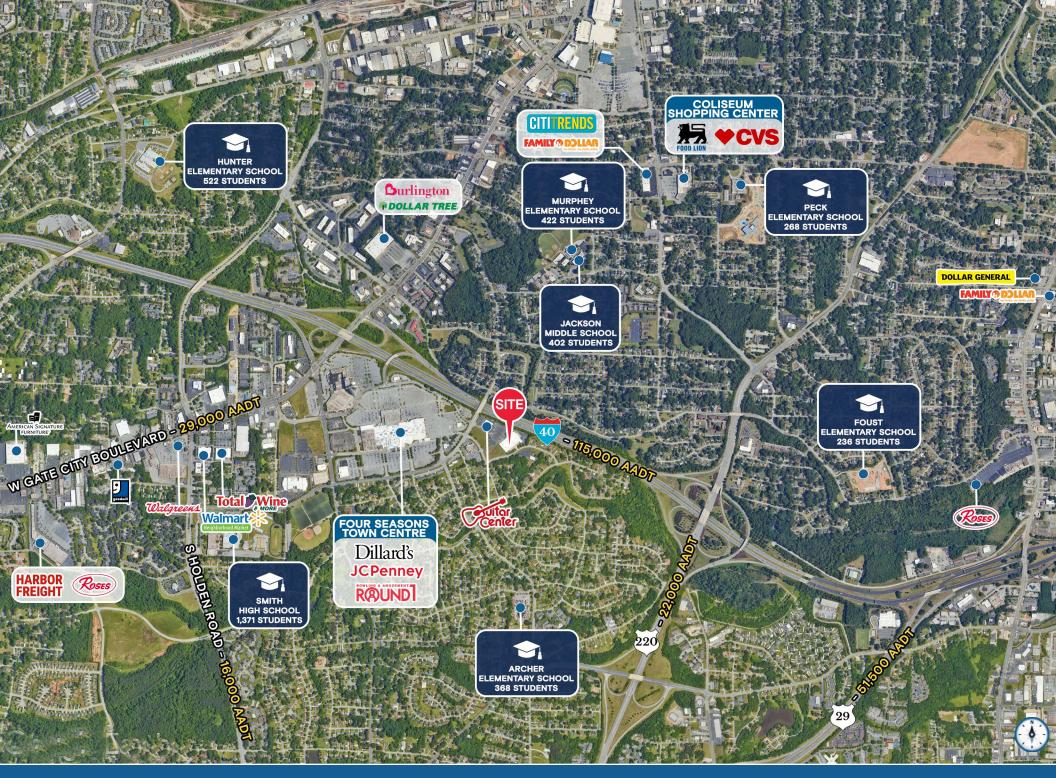

#### **HIGHLIGHTS**

- ±66,596 SF available
- Approximately 4 miles south of Downtown Greensboro off Interstate 40 with 118,000 cars perday passing the site
- Across from Four Seasons Mall
- Nearby, The Koury Convention Center has 250,000 SF of event and meeting space that hosts over 1 million visitors annually
- The Greensboro Coliseum Complex of 8 venues holds over 1,000 events per year including concerts, athletic events, theatre, cultural arts, fairs, exhibits, etc.
- 16 hotels within approximately 1 mile
- · Super regional site in Greensboro