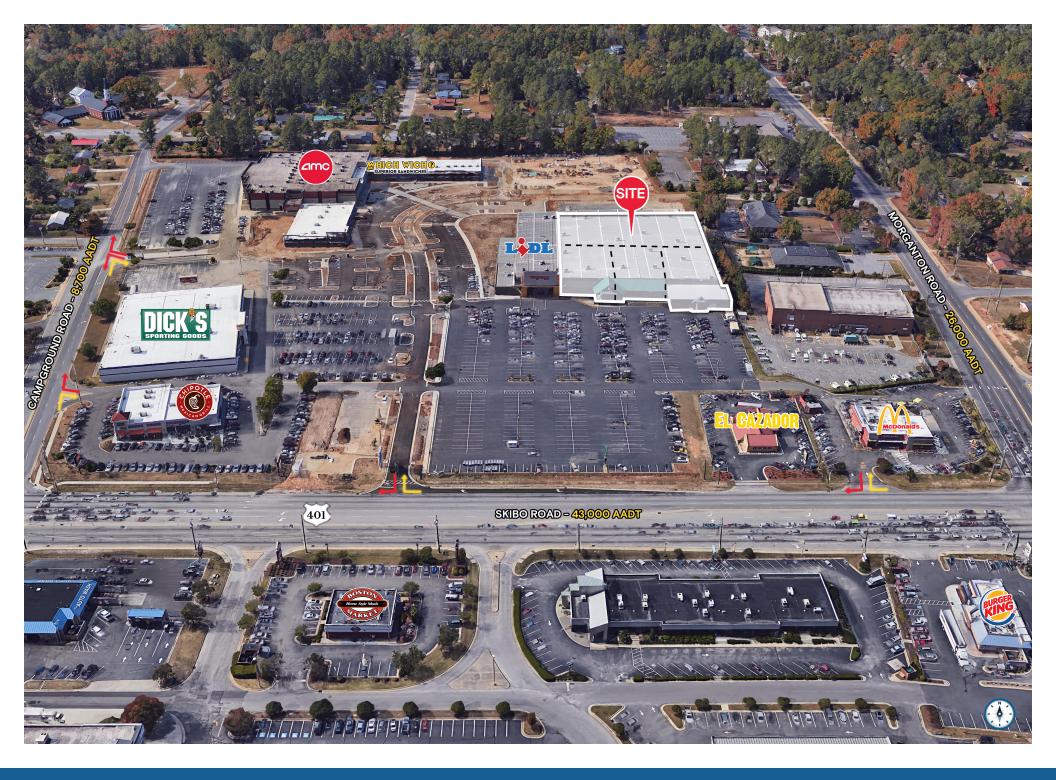

ibo Road, Morganton Road and Campground Road
- Fort Bragg is approximately 10 minutes north of the center which has an estimated 57,000 military personnel on the base
- The site fronts Skibo Road, which has an average of 43,000 VPD

| DEMOGRAPHICS      | 1 MILE   | 3 MILES  | 5 MILES  |
|-------------------|----------|----------|----------|
| POPULATION        | 7,380    | 67,812   | 151,191  |
| HOUSEHOLDS        | 3,789    | 31,817   | 65,894   |
| EMPLOYEES         | 9,794    | 31,808   | 67,142   |
| AVERAGE HH INCOME | \$65,488 | \$61,445 | \$60,282 |

| TRAFFIC COUNTS  |             |
|-----------------|-------------|
| SKIBO ROAD      | 43,000 AADT |
| MORGANTON ROAD  | 26,000 AADT |
| CAMPGROUND ROAD | 8,700 AADT  |

### KATZ & ASSOCIATES

#### 1912 SKIBO ROAD | EXECUTIVE SUMMARY



#### 1912 SKIBO ROAD | CLOSE UP AERIAL

### KATZ & ASSOCIATES



#### 1912 SKIBO ROAD | TRADE AERIAL

#### KATZ & ASSOCIATES

# GANDER OUTDOORS

# **Contact Brokers**

Julie Gardner PRINCIPAL juliegardner@katzretail.com (704) 602-9350

Sarah Schank DIRECTOR sarahschank@katzretail.com (704) 602-9355



katzretail.com

The information herein was obtained from third parties and has not been independently verified by Katz & Associates. Any and all interested parties should have their choice of experts inspect the property and verify all information. Katz & Associates makes no warranties or guarantees as to the information given to any prospective buyer or tenant. REV: 09.09.24