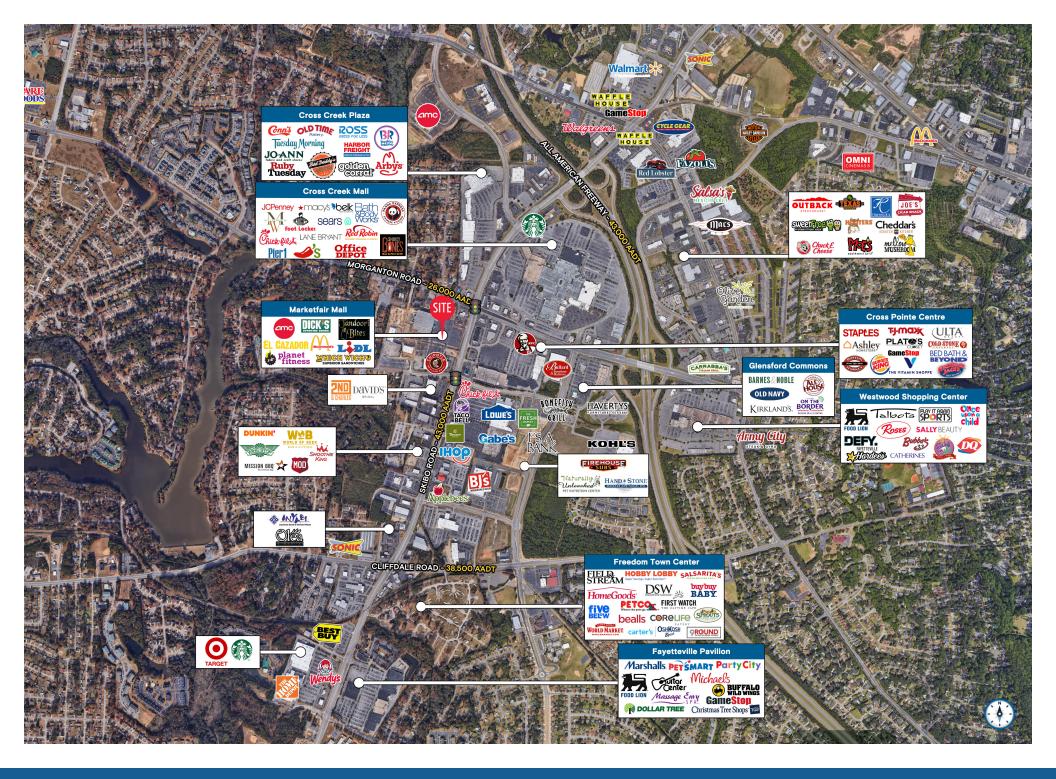

oximately 10 minutes north of the center which has an estimated 57,000 military personnel on the base
- The site fronts Skibo Road, which has an average of 43,000 VPD

| DEMOGRAPHICS      | 1 MILE   | 3 MILES  | 5 MILES  |
|-------------------|----------|----------|----------|
| POPULATION        | 7,380    | 67,812   | 151,191  |
| HOUSEHOLDS        | 3,789    | 31,817   | 65,894   |
| EMPLOYEES         | 9,794    | 31,808   | 67,142   |
| AVERAGE HH INCOME | \$65,488 | \$61,445 | \$60,282 |

| TRAFFIC COUNTS  |             |
|-----------------|-------------|
| SKIBO ROAD      | 43,000 AADT |
| MORGANTON ROAD  | 26,000 AADT |
| CAMPGROUND ROAD | 8,700 AADT  |

### KATZ & ASSOCIATES

#### 1912 SKIBO ROAD | EXECUTIVE SUMMARY



#### 1912 SKIBO ROAD | CLOSE UP AERIAL

### KATZ & ASSOCIATES



#### 1912 SKIBO ROAD | TRADE AERIAL

#### KATZ & ASSOCIATES

# GANDER OUTDOORS

# **Contact Brokers**

Julie Gardner PRINCIPAL juliegardner@katzretail.com (704) 602-9350

Sarah Schank DIRECTOR sarahschank@katzretail.com (704) 602-9355



katzretail.com

The information herein was obtained from third parties and has not been independently verified by Katz & Associates. Any and all interested parties should have their choice of experts inspect the property and verify all information. Katz & Associates makes no warranties or guarantees as to the information given to any prospective buyer or tenant. REV: 09.09.24