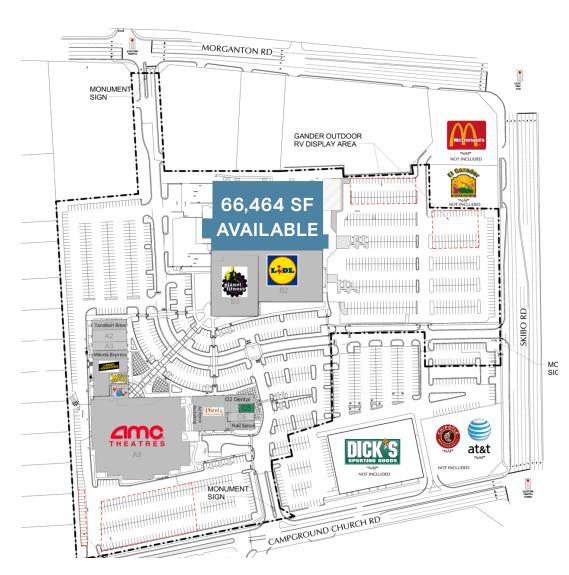

#### HIGHLIGHTS

- 66,464 SF available Subdividable
- Co-tenants: Lidl, AMC Theaters, Planet Fitness
- The site is located on Fayetteville's busiest retail corridor including retail centers, hotels, offices, and residential
- Multiple access points from Skibo Road, Morganton Road and Campground Road
- Fort Bragg is approximately 10 minutes north of the center which has an estimated 57,000 military personnel on the base
- The site fronts Skibo Road, which has an average of 43,000 VPD

#### 1912 SKIBO ROAD | EXECUTIVE SUMMARY