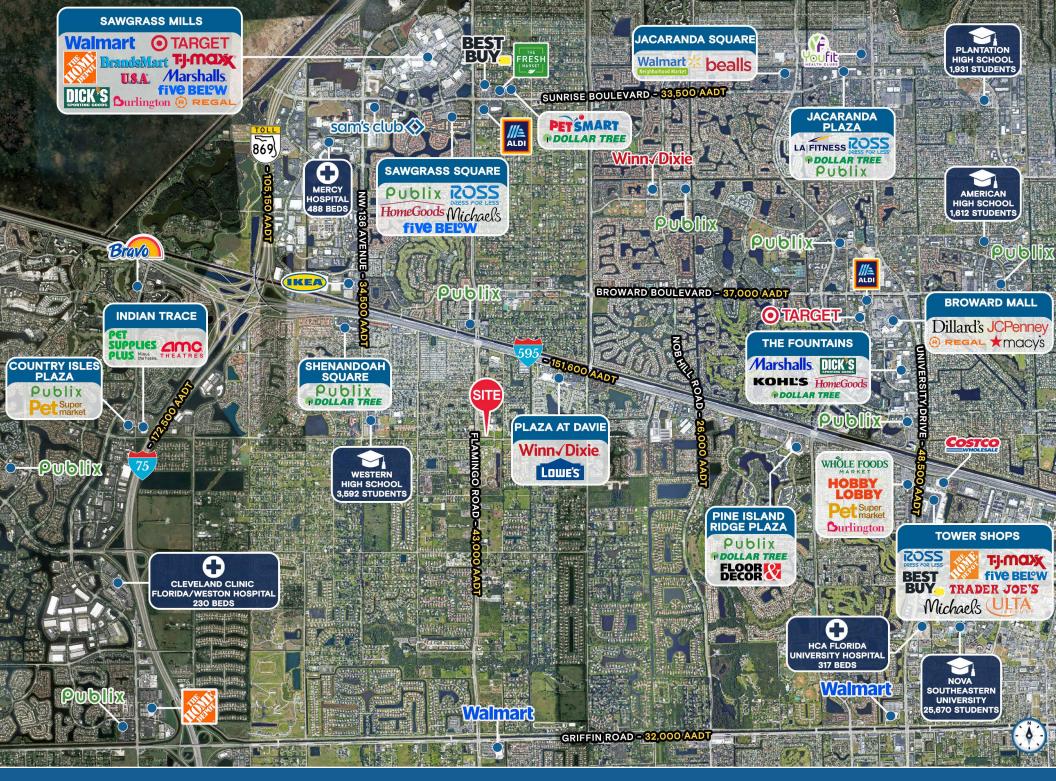

## **HIGHLIGHTS**

- Up to ±39,250 SF of retail, restaurant, and office space
- Drive-thru available fronting Flamingo Road
- Located on ±3.89 Acres
- Q1 2026 delivery
- New traffic light at the intersection at Flamingo Road & SW 14th Street
- 43,000 VPD on Flamingo Road
- Join national and regional tenants
- \$109,263 Average Income within 1 mile
- Highly desirable South Broward County corridor
- Within 2 minutes of 595 and 5 minutes of and Sawgrass Expressway