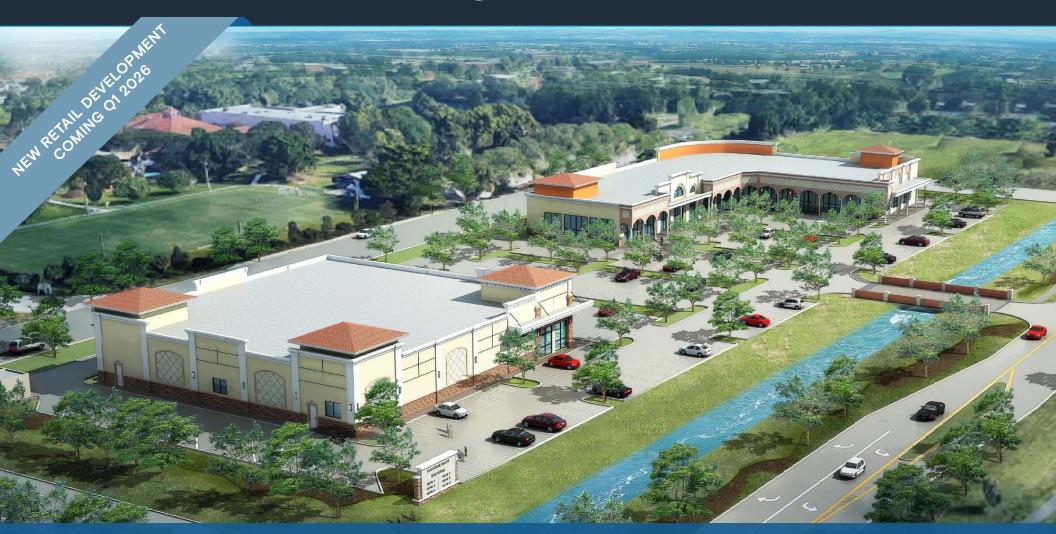

## FIELDSTONE SHOPS AT DAVIE

1380 S Flamingo Road, Davie, FL 33325

UP TO ±39,250 SF OF RETAIL, RESTAURANT, AND OFFICE SPACE

**EXCLUSIVE RETAIL LEASING** 

KATZ & ASSOCIATES

RETAIL REAL ESTATE ADVISORS

David Eggnatz
VICE PRESIDENT
davideggnatz@katzretail.com
(954) 579-2927

## **HIGHLIGHTS**

- Up to ±39,250 SF of retail, restaurant, and office space
- Drive-thru available fronting Flamingo Road
- Located on ±3.89 Acres
- Q1 2026 delivery
- New traffic light at the intersection at Flamingo Road & SW 14th Street
- 43,000 VPD on Flamingo Road
- Join national and regional tenants
- \$109,263 Average Income within 1 mile
- Highly desirable South Broward County corridor
- Within 2 minutes of 595 and 5 minutes of and Sawgrass Expressway