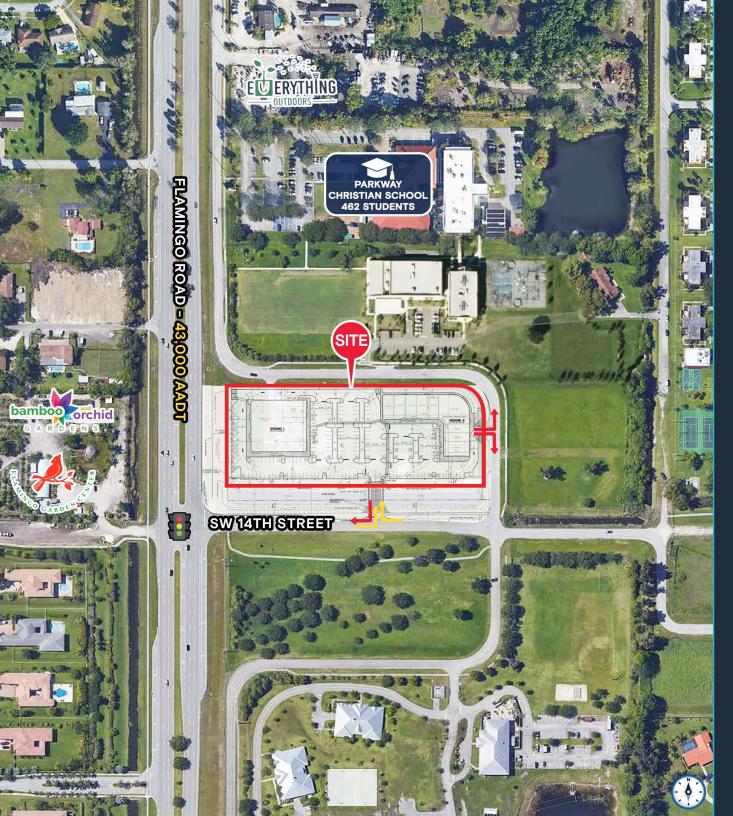

## **HIGHLIGHTS**

- Up to ±39,250 SF of retail, restaurant, and office space
- Drive-thru available fronting Flamingo Road
- Located on ±3.89 Acres
- Q1 2026 delivery
- New traffic light at the intersection at Flamingo Road & SW 14th Street
- 43,000 VPD on Flamingo Road
- Join national and regional tenants
- \$109,263 Average Income within 1 mile
- Highly desirable South Broward County corridor
- Within 2 minutes of 595 and 5 minutes of and Sawgrass Expressway