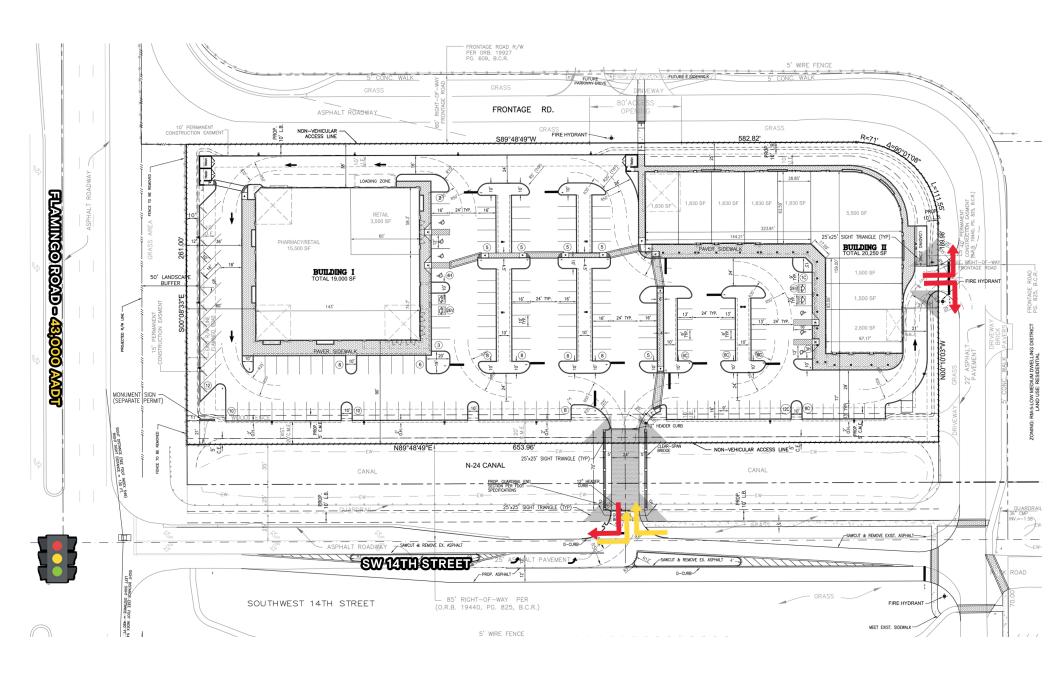

## **HIGHLIGHTS**

- Up to ±39,250 SF of retail, restaurant, and office space
- Drive-thru available fronting Flamingo Road
- Located on ±3.89 Acres
- Q1 2026 delivery
- New traffic light at the intersection at Flamingo Road & SW 14th Street
- 43,000 VPD on Flamingo Road
- Join national and regional tenants
- \$109,263 Average Income within 1 mile
- Highly desirable South Broward County corridor
- Within 2 minutes of 595 and 5 minutes of and Sawgrass Expressway