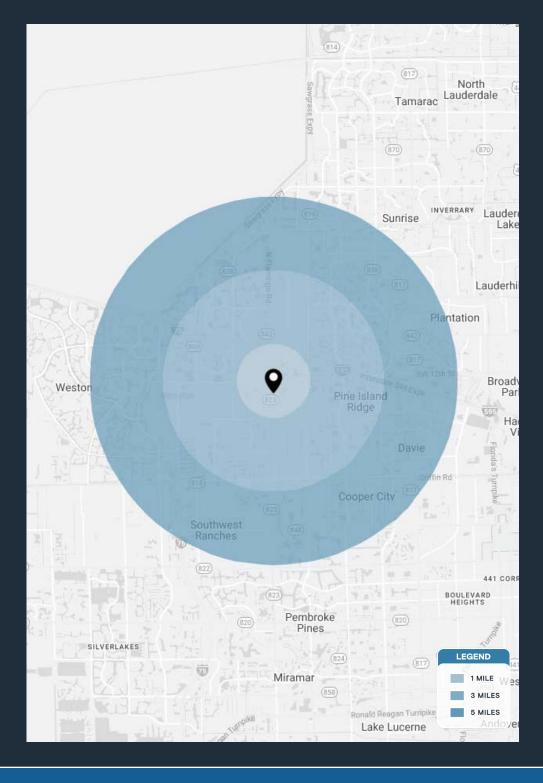

| DEMOGRAPHICS          | 1 MILE                  | 3 MILES                   | 5 MILES                      |
|-----------------------|-------------------------|---------------------------|------------------------------|
| POPULATION            | 12,103                  | 87,710                    | 260,646                      |
| HOUSEHOLDS            | 4,046                   | 32,116                    | 98,619                       |
| EMPLOYEES             | 9,913                   | 72,467                    | 216,817                      |
| AVERAGE HH INCOME     | \$109,263               | \$142,899                 | \$130,982                    |
|                       |                         |                           |                              |
|                       | 5 MINUTES               | 10 MINUTES                | 15 MINUTES                   |
| POPULATION            | <b>5 MINUTES</b> 25,603 | <b>10 MINUTES</b> 127,904 | <b>15 MINUTES</b><br>339,161 |
| POPULATION HOUSEHOLDS |                         |                           |                              |
|                       | 25,603                  | 127,904                   | 339,161                      |