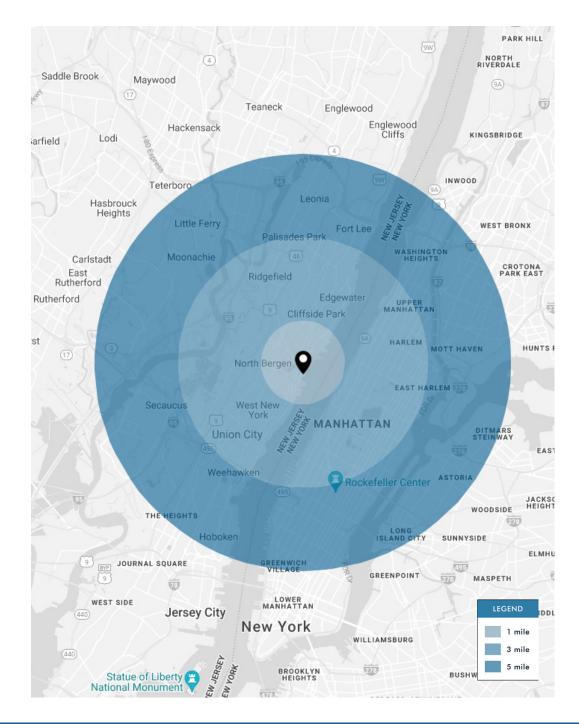

### DEMOGRAPHICS

|                   | 1 Mile    | 3 Miles   | 5 Miles   |
|-------------------|-----------|-----------|-----------|
| POPULATION        | 55,539    | 894,086   | 2,211,290 |
| HOUSEHOLDS        | 22,095    | 402,615   | 985,709   |
| DAYTIME EMPLOYEES | 14,032    | 610,410   | 2,395,587 |
| AVERAGE HH INCOME | \$107,883 | \$159,573 | \$145,022 |