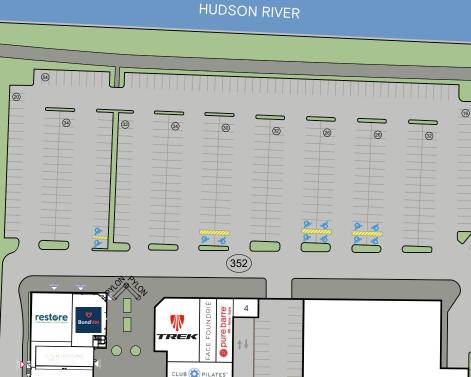

### **TENANT ROSTER**

| 1  | Whole Foods                                  | 41,609 SF         |
|----|----------------------------------------------|-------------------|
| 2  | Edge Golf                                    | 6,623 SF          |
| ЗA | Trek Bicycle                                 | 3,500 SF          |
| ЗB | Face Foundrié                                | 1,488 SF          |
| 3C | Pure Barre                                   | 1,670 SF          |
| 3D | Club Pilates                                 | 2,100 SF          |
| ЗE | Basecamp Fitness (Coming Soon)               | 2,422 SF          |
| 4  | Eco Friendly Cleaners                        | 662 SF            |
| 5  | One Medical                                  | 4,040 SF          |
| 6  | Available                                    | 688 SF            |
| 7  | Hudson Pro Orthopedics (Coming Soon)         | 4,050 SF          |
| 9A | Bond Vet (Coming Soon)                       | <u>+</u> 2,460 SF |
| 9B | Restore Wellness & Cyrotherapy (Coming Soon) | 2,925 SF          |
| 9C | 4Ever Young Medspa                           | 1,672 SF          |

## EDGEWATER TOWNE CENTER | SITE PLAN

KATZ & ASSOCIATES

3

10

EDGEWATER TOWNE CENTER | MARKET AERIAL

KATZ & ASSOCIATES