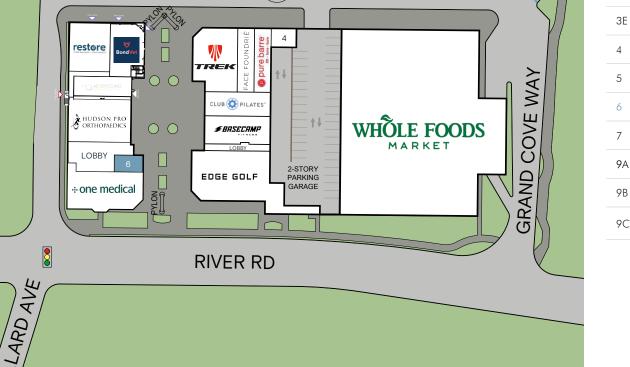

### **TENANT ROSTER**

| 1  | Whole Foods                                  | 41,609 SF         |
|----|----------------------------------------------|-------------------|
| 2  | Edge Golf                                    | 6,623 SF          |
| ЗA | Trek Bicycle                                 | 3,500 SF          |
| ЗB | Face Foundrié                                | 1,488 SF          |
| 3C | Pure Barre                                   | 1,670 SF          |
| 3D | Club Pilates                                 | 2,100 SF          |
| ЗE | Basecamp Fitness (Coming Soon)               | 2,422 SF          |
| 4  | Eco Friendly Cleaners                        | 662 SF            |
| 5  | One Medical                                  | 4,040 SF          |
| 6  | Available                                    | 688 SF            |
| 7  | Hudson Pro Orthopedics (Coming Soon)         | 4,050 SF          |
| 9A | Bond Vet (Coming Soon)                       | <u>+</u> 2,460 SF |
| 9B | Restore Wellness & Cyrotherapy (Coming Soon) | 2,925 SF          |
| 9C | 4Ever Young Medspa                           | 1,672 SF          |

## EDGEWATER TOWNE CENTER | SITE PLAN

KATZ & ASSOCIATES

3

10

EDGEWATER TOWNE CENTER | MARKET AERIAL

KATZ & ASSOCIATES