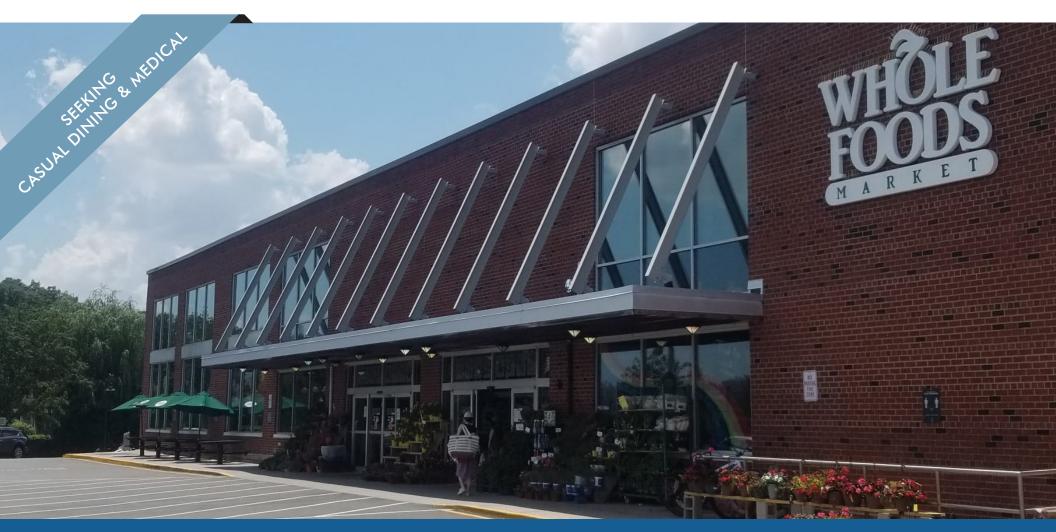

### JOIN HIGH-VOLUME WHOLE FOODS SUPERMARKET!

EXCLUSIVE RETAIL LEASING

#### HIGHLIGHTS

- 76,414 SF retail property located in Bergen County at River Road & Grand Cove Way
- Anchored by Whole Foods Market in a mixed-use development that features 62 residential units
- 5-miles from the George Washington Bridge, I-95, Routes 4, 17 & I-80
- High Income, dense trade area with low vacancy rates
- Outdoor seating opportunity with excellent visibility and exposure