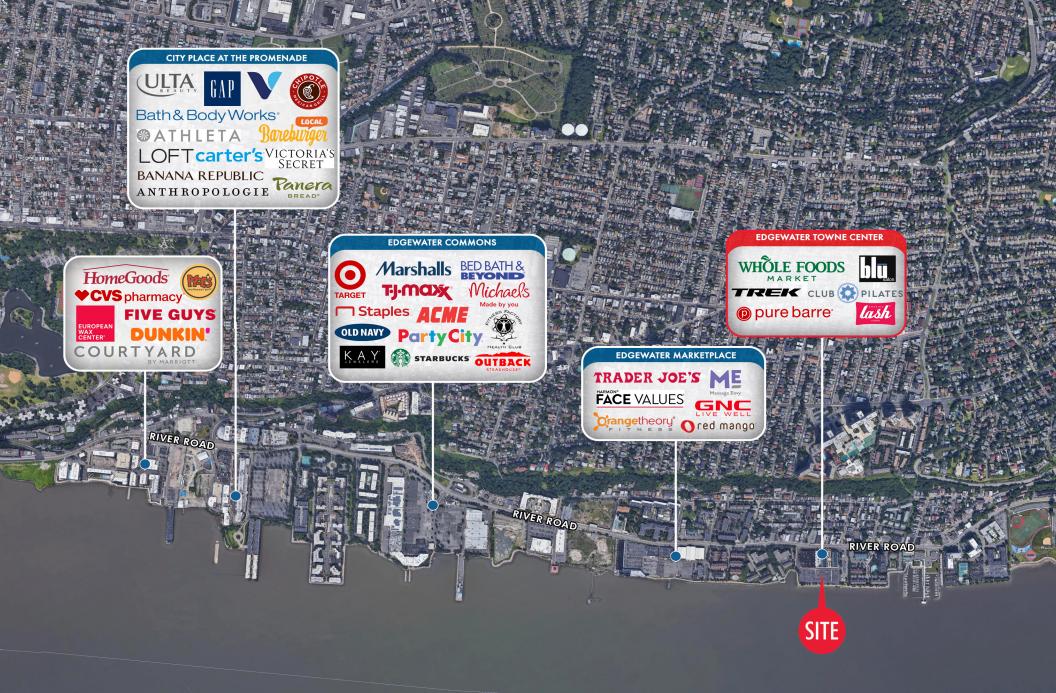

|
| 3D | Club Pilates                                 | 2,100 SF          |
| ЗE | Basecamp Fitness (Coming Soon)               | 2,422 SF          |
| 4  | Eco Friendly Cleaners                        | 662 SF            |
| 5  | One Medical                                  | 4,040 SF          |
| 6  | Available                                    | 688 SF            |
| 7  | Hudson Pro Orthopedics (Coming Soon)         | 4,050 SF          |
| 9A | Bond Vet (Coming Soon)                       | <u>+</u> 2,460 SF |
| 9B | Restore Wellness & Cyrotherapy (Coming Soon) | 2,925 SF          |
| 9C | 4Ever Young Medspa                           | 1,672 SF          |

## EDGEWATER TOWNE CENTER | SITE PLAN

KATZ & ASSOCIATES

3

10



EDGEWATER TOWNE CENTER | MARKET AERIAL

KATZ & ASSOCIATES



### EDGEWATER TOWNE CENTER | CLOSE AERIAL

KATZ & ASSOCIATES



### CONTACT AGENTS

BRIAN KATZ CEO briankatz@katzretail.com (212) 257-4995

JONATHAN GREENBERG VICE PRESIDENT jonathangreenberg@katzretail.com (201) 731-8468



The information herein was obtained from third parties and has not been independently verified by Katz & Associates. Any and all interested parties should have their choice of experts inspect the property and verify all information. Katz & Associates makes no warranties or guarantees as to the information given to any prospective buyer or tenant. REV: 06.05.25