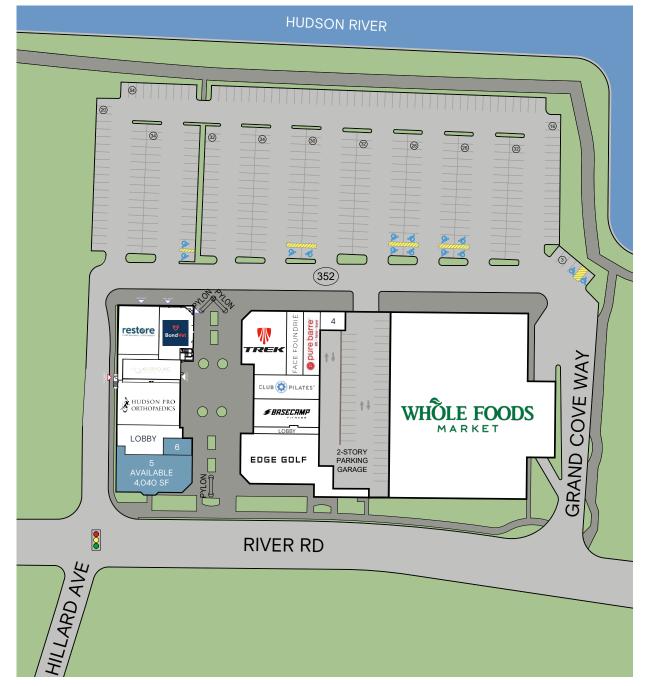

### **TENANT ROSTER**

| 1       Whole Foods       41,609 SF         2       Edge Golf       6,623 SF         3A       Trek Bicycle       3,500 SF         3B       Face Foundrié       1,488 SF         3C       Pure Barre       1,670 SF         3D       Club Pilates       2,100 SF         3E       Basecamp Fitness (Coming Soon)       2,422 SF         4       Eco Friendly Cleaners       662 SF         5       Available       4,040 SF         6       Available       688 SF         7       Hudson Pro Orthopedics (Coming Soon)       4,050 SF         9A       Bond Vet (Coming Soon)       ± 2,460 SF         9B       Restore Wellness & Cyrotherapy (Coming Soon)       2,925 SF         9C       4Ever Young Medspa       1,672 SF |    |                                              |                   |
|--------------------------------------------------------------------------------------------------------------------------------------------------------------------------------------------------------------------------------------------------------------------------------------------------------------------------------------------------------------------------------------------------------------------------------------------------------------------------------------------------------------------------------------------------------------------------------------------------------------------------------------------------------------------------------------------------------------------------------|----|----------------------------------------------|-------------------|
| 3A         Trek Bicycle         3,500 SF           3B         Face Foundrié         1,488 SF           3C         Pure Barre         1,670 SF           3D         Club Pilates         2,100 SF           3E         Basecamp Fitness (Coming Soon)         2,422 SF           4         Eco Friendly Cleaners         662 SF           5         Available         4,040 SF           6         Available         688 SF           7         Hudson Pro Orthopedics (Coming Soon)         4,050 SF           9A         Bond Vet (Coming Soon)         ± 2,460 SF           9B         Restore Wellness & Cyrotherapy (Coming Soon)         2,925 SF                                                                         | 1  | Whole Foods                                  | 41,609 SF         |
| 3B         Face Foundrié         1,488 SF           3C         Pure Barre         1,670 SF           3D         Club Pilates         2,100 SF           3E         Basecamp Fitness (Coming Soon)         2,422 SF           4         Eco Friendly Cleaners         662 SF           5         Available         4,040 SF           6         Available         688 SF           7         Hudson Pro Orthopedics (Coming Soon)         4,050 SF           9A         Bond Vet (Coming Soon)         ± 2,460 SF           9B         Restore Wellness & Cyrotherapy (Coming Soon)         2,925 SF                                                                                                                            | 2  | Edge Golf                                    | 6,623 SF          |
| 3C       Pure Barre       1,670 SF         3D       Club Pilates       2,100 SF         3E       Basecamp Fitness (Coming Soon)       2,422 SF         4       Eco Friendly Cleaners       662 SF         5       Available       4,040 SF         6       Available       688 SF         7       Hudson Pro Orthopedics (Coming Soon)       4,050 SF         9A       Bond Vet (Coming Soon)       ± 2,460 SF         9B       Restore Wellness & Cyrotherapy (Coming Soon)       2,925 SF                                                                                                                                                                                                                                    | 3A | Trek Bicycle                                 | 3,500 SF          |
| 3D         Club Pilates         2,100 SF           3E         Basecamp Fitness (Coming Soon)         2,422 SF           4         Eco Friendly Cleaners         662 SF           5         Available         4,040 SF           6         Available         688 SF           7         Hudson Pro Orthopedics (Coming Soon)         4,050 SF           9A         Bond Vet (Coming Soon)         ± 2,460 SF           9B         Restore Wellness & Cyrotherapy (Coming Soon)         2,925 SF                                                                                                                                                                                                                                 | 3B | Face Foundrié                                | 1,488 SF          |
| 3E         Basecamp Fitness (Coming Soon)         2,422 SF           4         Eco Friendly Cleaners         662 SF           5         Available         4,040 SF           6         Available         688 SF           7         Hudson Pro Orthopedics (Coming Soon)         4,050 SF           9A         Bond Vet (Coming Soon)         ± 2,460 SF           9B         Restore Wellness & Cyrotherapy (Coming Soon)         2,925 SF                                                                                                                                                                                                                                                                                    | 3C | Pure Barre                                   | 1,670 SF          |
| 4       Eco Friendly Cleaners       662 SF         5       Available       4,040 SF         6       Available       688 SF         7       Hudson Pro Orthopedics (Coming Soon)       4,050 SF         9A       Bond Vet (Coming Soon)       ± 2,460 SF         9B       Restore Wellness & Cyrotherapy (Coming Soon)       2,925 SF                                                                                                                                                                                                                                                                                                                                                                                           | 3D | Club Pilates                                 | 2,100 SF          |
| 5         Available         4,040 SF           6         Available         688 SF           7         Hudson Pro Orthopedics (Coming Soon)         4,050 SF           9A         Bond Vet (Coming Soon)         ± 2,460 SF           9B         Restore Wellness & Cyrotherapy (Coming Soon)         2,925 SF                                                                                                                                                                                                                                                                                                                                                                                                                  | 3E | Basecamp Fitness (Coming Soon)               | 2,422 SF          |
| 6 Available 688 SF  7 Hudson Pro Orthopedics (Coming Soon) 4,050 SF  9A Bond Vet (Coming Soon) ± 2,460 SF  9B Restore Wellness & Cyrotherapy (Coming Soon) 2,925 SF                                                                                                                                                                                                                                                                                                                                                                                                                                                                                                                                                            | 4  | Eco Friendly Cleaners                        | 662 SF            |
| 7 Hudson Pro Orthopedics (Coming Soon) 4,050 SF  9A Bond Vet (Coming Soon) ± 2,460 SF  9B Restore Wellness & Cyrotherapy (Coming Soon) 2,925 SF                                                                                                                                                                                                                                                                                                                                                                                                                                                                                                                                                                                | 5  | Available                                    | 4,040 SF          |
| 9A Bond Vet (Coming Soon) ± 2,460 SF  9B Restore Wellness & Cyrotherapy (Coming Soon) 2,925 SF                                                                                                                                                                                                                                                                                                                                                                                                                                                                                                                                                                                                                                 | 6  | Available                                    | 688 SF            |
| 9B Restore Wellness & Cyrotherapy (Coming Soon) 2,925 SF                                                                                                                                                                                                                                                                                                                                                                                                                                                                                                                                                                                                                                                                       | 7  | Hudson Pro Orthopedics (Coming Soon)         | 4,050 SF          |
| , ,,,                                                                                                                                                                                                                                                                                                                                                                                                                                                                                                                                                                                                                                                                                                                          | 9A | Bond Vet (Coming Soon)                       | <u>+</u> 2,460 SF |
| 9C 4Ever Young Medspa 1,672 SF                                                                                                                                                                                                                                                                                                                                                                                                                                                                                                                                                                                                                                                                                                 | 9B | Restore Wellness & Cyrotherapy (Coming Soon) | 2,925 SF          |
|                                                                                                                                                                                                                                                                                                                                                                                                                                                                                                                                                                                                                                                                                                                                | 9C | 4Ever Young Medspa                           | 1,672 SF          |

# EDGEWATER TOWNE CENTER | SITE PLAN

EDGEWATER TOWNE CENTER | MARKET AERIAL