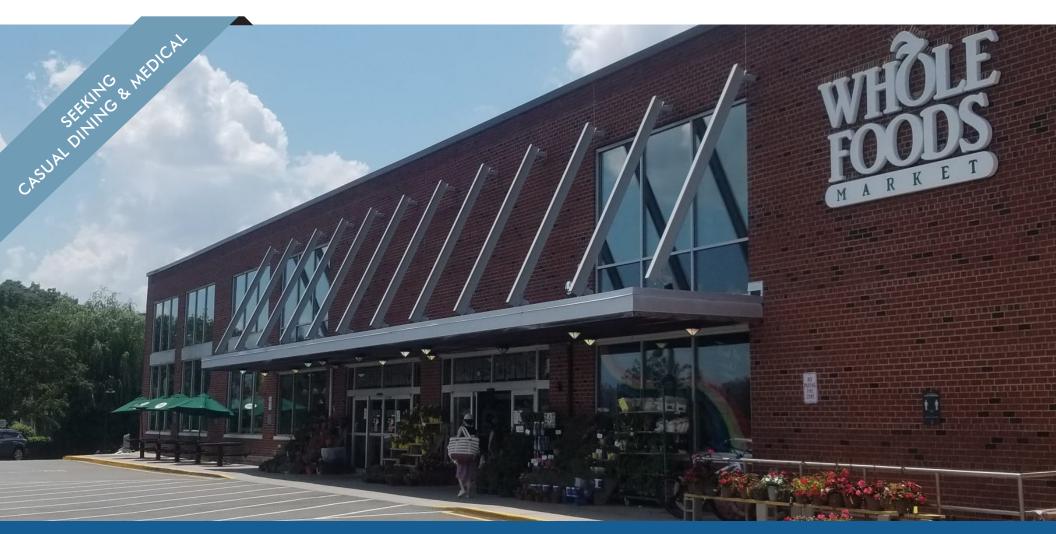

## RETAIL SPACE AVAILABLE FOR LEASE

# EDGEWATER TOWNE CENTER

905 RIVER ROAD, EDGEWATER, NJ

JOIN HIGH-VOLUME WHOLE FOODS SUPERMARKET!

EXCLUSIVE RETAIL LEASING

KATZ & ASSOCIATES

RETAIL REAL ESTATE ADVISORS

#### **HIGHLIGHTS**

- 76,414 SF retail property located in Bergen County at River Road & Grand Cove Way
- Anchored by Whole Foods Market in a mixed-use development that features 62 residential units
- 5-miles from the George Washington Bridge, I-95, Routes 4, 17 & I-80
- High Income, dense trade area with low vacancy rates
- Outdoor seating opportunity with excellent visibility and exposure