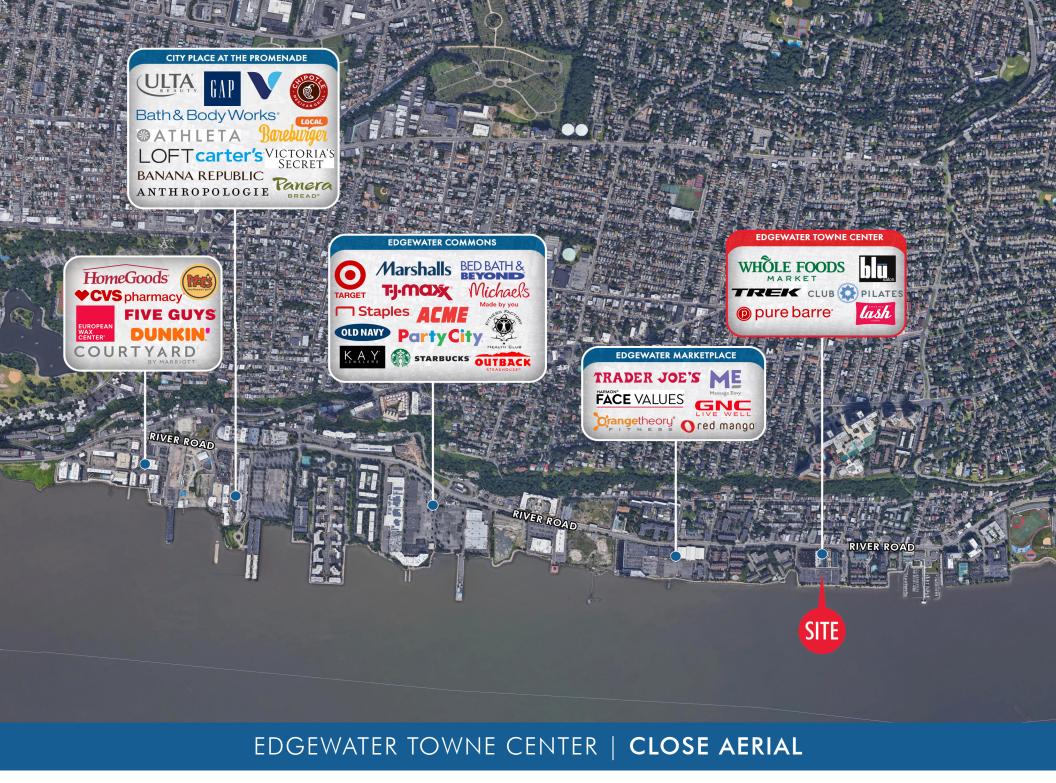

| 9C | 4Ever Young Medspa                           | 1,672 SF          |

# EDGEWATER TOWNE CENTER | SITE PLAN





EDGEWATER TOWNE CENTER | MARKET AERIAL







### **CONTACT AGENTS**

BRIAN KATZ CEO briankatz@katzretail.com (212) 257-4995

JONATHAN GREENBERG VICE PRESIDENT jonathangreenberg@katzretail.com (201) 731-8468



## **KATZ & ASSOCIATES**

RETAIL REAL ESTATE ADVISORS

katzretail.com

The information herein was obtained from third parties and has not been independently verified by Katz & Associates. Any and all interested parties should have their choice of experts inspect the property and verify all information. Katz & Associates makes no warranties or guarantees as to the information given to any prospective buyer or tenant. REV: 08.1.2.24