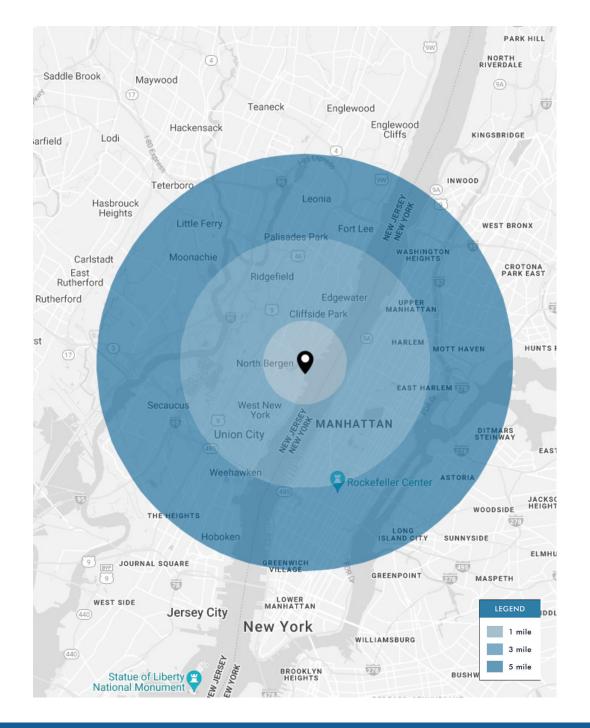

#### **DEMOGRAPHICS**

|                   | 1 Mile    | 3 Miles   | 5 Miles   |
|-------------------|-----------|-----------|-----------|
| POPULATION        | 55,539    | 894,086   | 2,211,290 |
| HOUSEHOLDS        | 22,095    | 402,615   | 985,709   |
| DAYTIME EMPLOYEES | 14,032    | 610,410   | 2,395,587 |
| AVERAGE HH INCOME | \$107,883 | \$159,573 | \$145,022 |