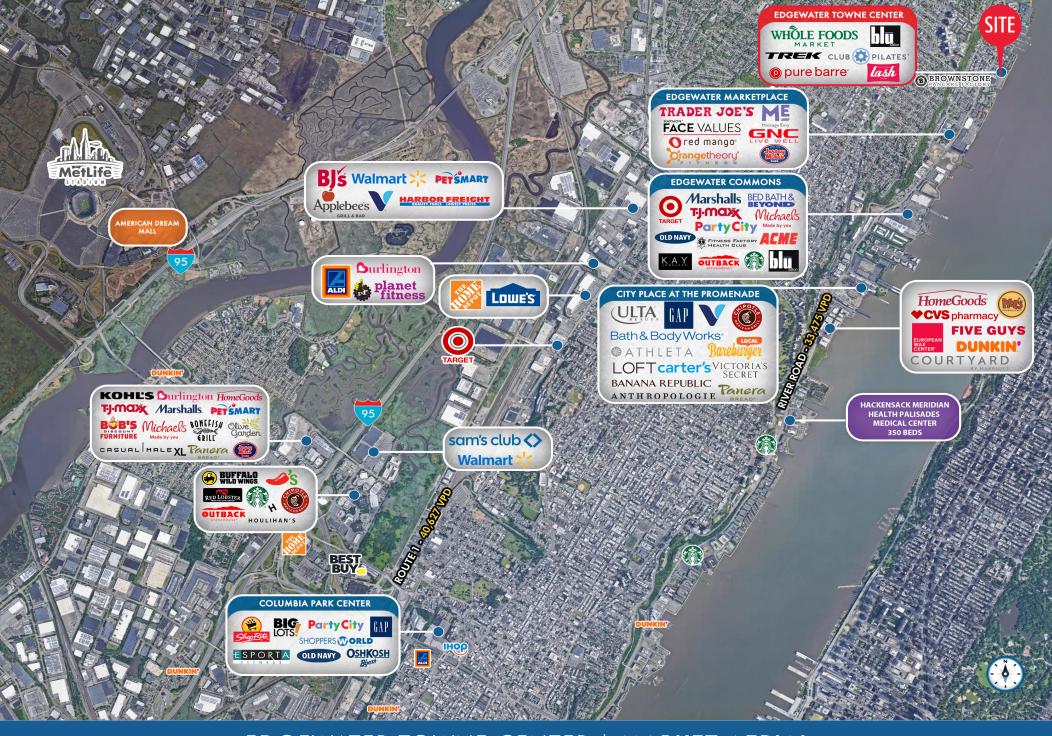

| 9C | 4Ever Young Medspa                           | 1,672 SF          |

# EDGEWATER TOWNE CENTER | SITE PLAN





EDGEWATER TOWNE CENTER | MARKET AERIAL







### **CONTACT AGENTS**

BRIAN KATZ CEO briankatz@katzretail.com (212) 257-4995

JONATHAN GREENBERG VICE PRESIDENT jonathangreenberg@katzretail.com (201) 731-8468



## **KATZ & ASSOCIATES**

RETAIL REAL ESTATE ADVISORS

katzretail.com

The information herein was obtained from third parties and has not been independently verified by Katz & Associates. Any and all interested parties should have their choice of experts inspect the property and verify all information. Katz & Associates makes no warranties or guarantees as to the information given to any prospective buyer or tenant. REV: 08.1.2.24