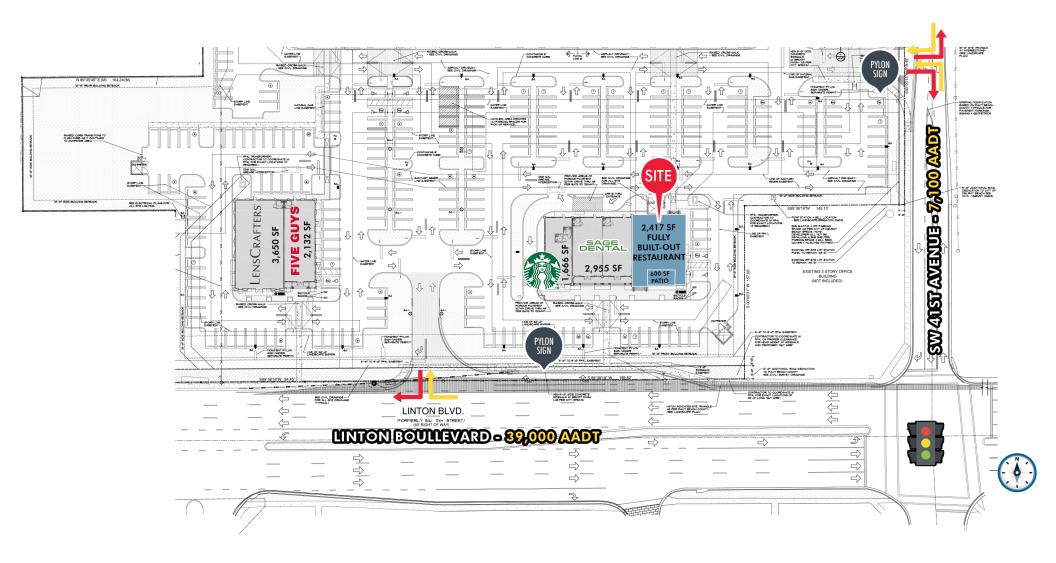

### DELRAY VILLAGE SHOPPES | SITE PLAN

#### HIGHLIGHTS

- Fully built-out endcap restaurant with exceptional frontage on Linton Boulevard
- Located on Linton Boulevard and SW 4th Avenue just west of Dixie Highway in Delray Beach, Florida
- Few short blocks from I-95 exit
- Main East/West Delray retail corridor
- Across from Whole Foods center
- Join several national tenants including: