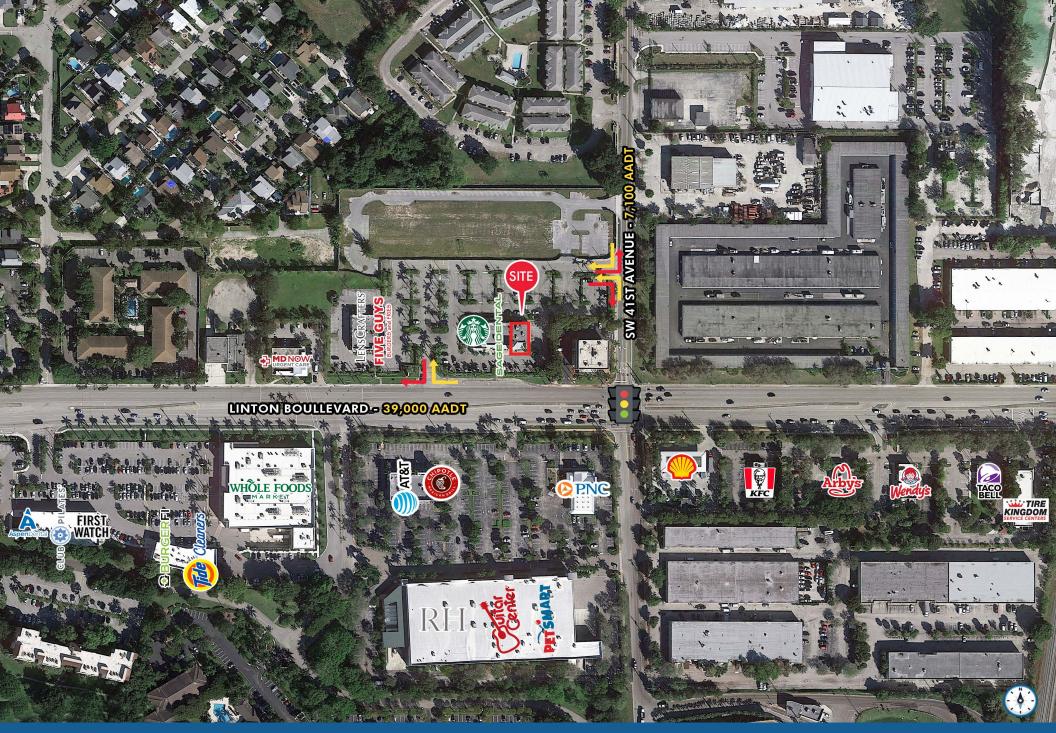

#### HIGHLIGHTS

- Fully built-out endcap restaurant with exceptional frontage on Linton Boulevard
- Located on Linton Boulevard and SW 4th Avenue just west of Dixie Highway in Delray Beach, Florida
- Few short blocks from I-95 exit
- Main East/West Delray retail corridor
- Across from Whole Foods center
- Join several national tenants including:

## DELRAY VILLAGE SHOPPES | INTERIOR PHOTOS

KATZ & ASSOCIATES RETAIL REAL ESTATE ADVISORS

DELRAY VILLAGE SHOPPES | CLOSE INTERSECTION AERIAL

DELRAY VILLAGE SHOPPES | MARKET AERIAL