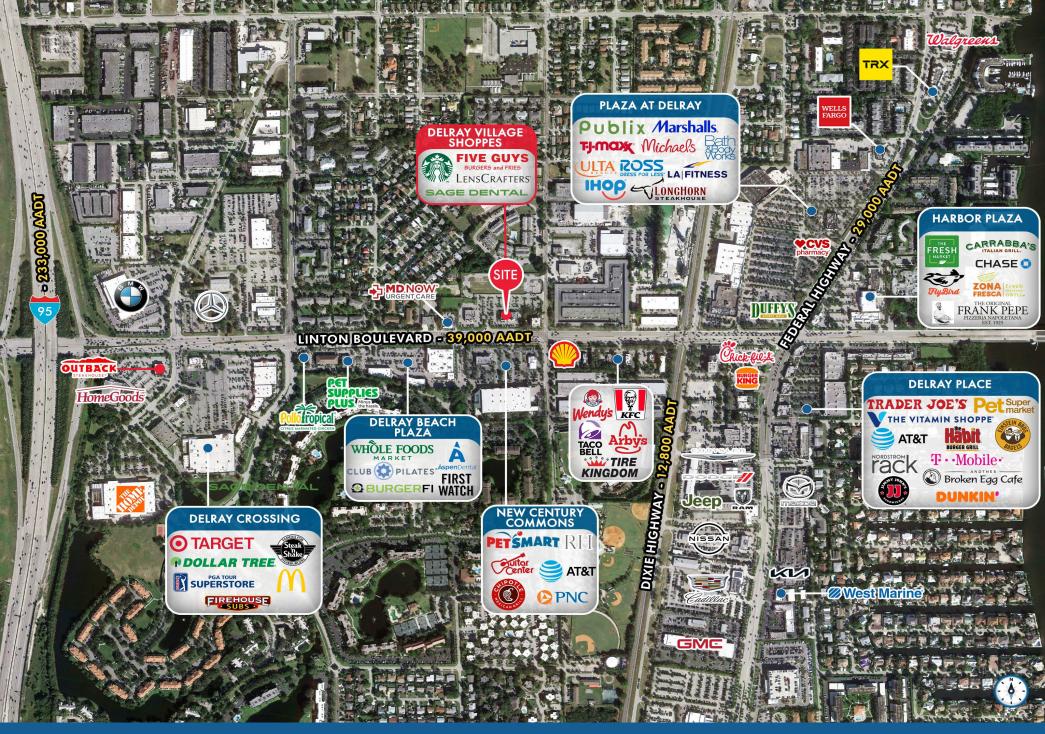

#### HIGHLIGHTS

- Fully built-out endcap restaurant with exceptional frontage on Linton Boulevard
- Located on Linton Boulevard and SW 4th Avenue just west of Dixie Highway in Delray Beach, Florida
- Few short blocks from I-95 exit
- Main East/West Delray retail corridor
- Across from Whole Foods center
- Join several national tenants including:

## DELRAY VILLAGE SHOPPES | INTERIOR PHOTOS

KATZ & ASSOCIATES RETAIL REAL ESTATE ADVISORS

DELRAY VILLAGE SHOPPES | CLOSE INTERSECTION AERIAL

DELRAY VILLAGE SHOPPES | MARKET AERIAL