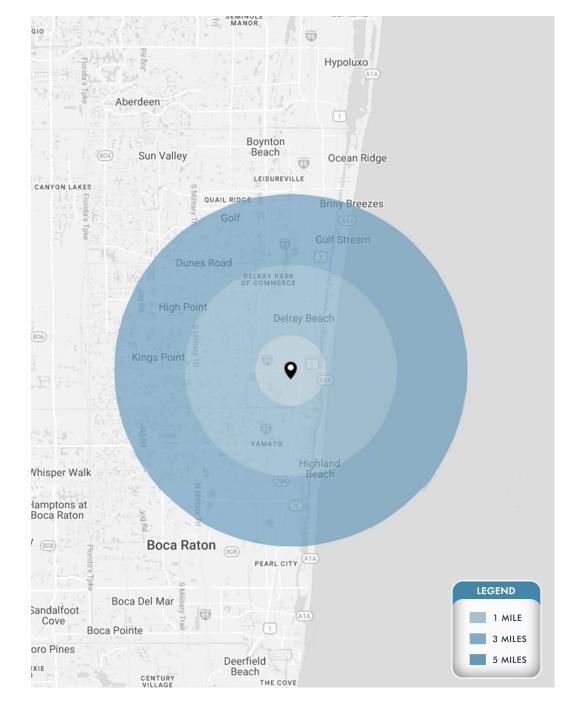

#### DEMOGRAPHICS

|                          | i                   | 0.1.11                |                       |
|--------------------------|---------------------|-----------------------|-----------------------|
|                          | 1 Mile              | 3 Miles               | 5 Miles               |
| POPULATION               | 15,379              | 80,052                | 174,850               |
| HOUSEHOLDS               | 6,837               | 38,299                | 85,072                |
| DAYTIME EMPLOYEES        | 13,175              | 70,305                | 155,902               |
| AVERAGE HH INCOME        | \$101,149           | \$126,836             | \$123,414             |
|                          |                     |                       |                       |
|                          | 5 Minutes           | 10 Minutes            | 15 Minutes            |
| POPULATION               | 5 Minutes<br>38,330 | 10 Minutes<br>101,752 | 15 Minutes<br>235,586 |
| POPULATION<br>HOUSEHOLDS |                     |                       |                       |
|                          | 38,330              | 101,752               | 235,586               |
| HOUSEHOLDS               | 38,330<br>17,667    | 101,752<br>47,675     | 235,586<br>110,432    |