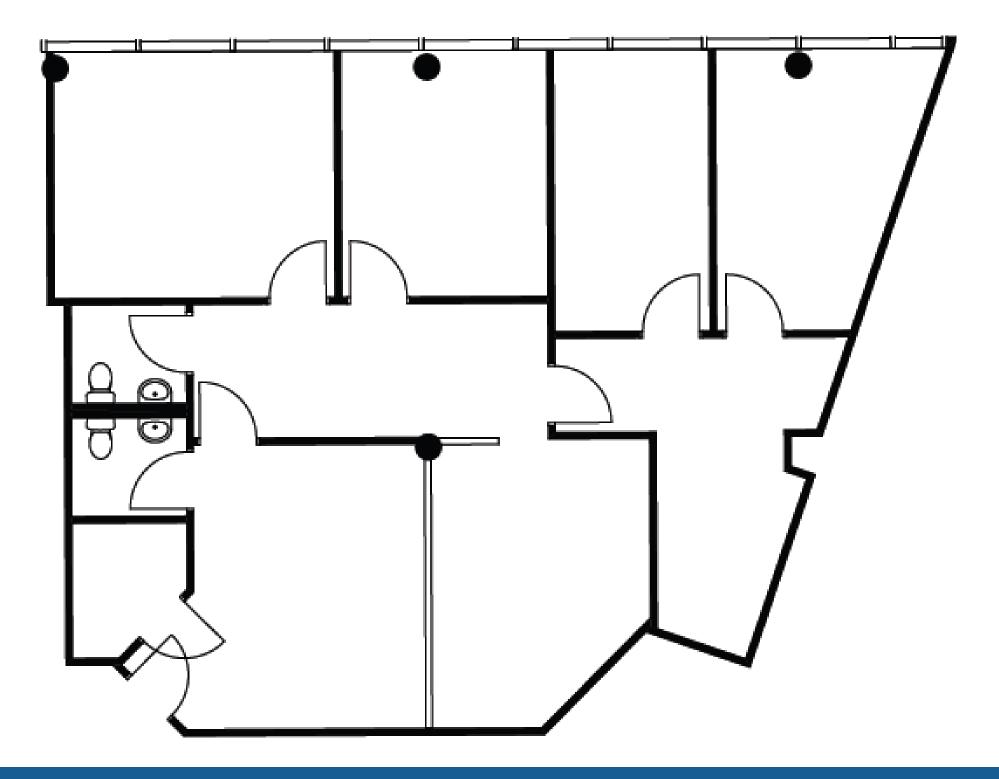

### DELRAY MEDICAL PAVILION | OFFICE PHOTOS

DELRAY MEDICAL PAVILION | FLOOR PLAN SUITE 112 - 2,846 SF

### DELRAY MEDICAL PAVILION | FLOOR PLAN SUITE 108 - 1,592 SF

DELRAY MEDICAL PAVILION | MARKET AERIAL