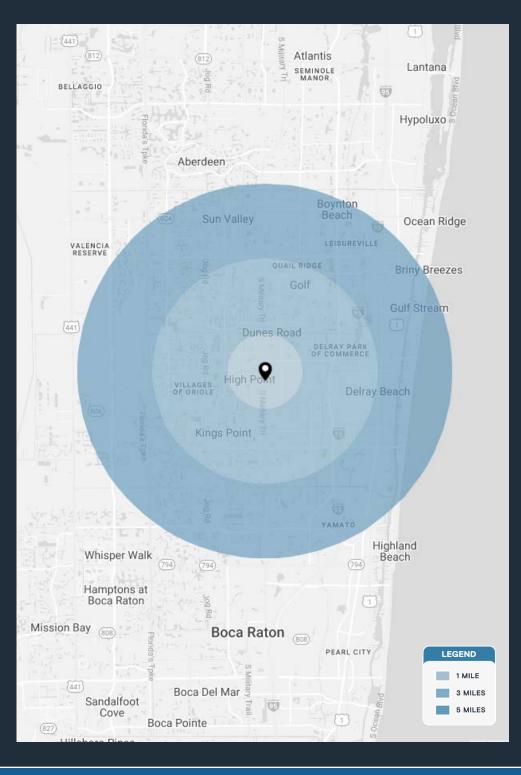

| DEMOGRAPHICS      | 1 MILE   | 3 MILES  | 5 MILES   |
|-------------------|----------|----------|-----------|
| POPULATION        | 14,598   | 103,690  | 238,148   |
| HOUSEHOLDS        | 6,775    | 52,926   | 115,753   |
| EMPLOYEES         | 12,864   | 93,962   | 211,724   |
| AVERAGE HH INCOME | \$93,018 | \$92,583 | \$118,838 |

| DEMOGRAPHICS      | 5 MINUTES | 10 MINUTES | 15 MINUTES |
|-------------------|-----------|------------|------------|
| POPULATION        | 34,744    | 122,384    | 275,460    |
| HOUSEHOLDS        | 17,229    | 62,396     | 131,068    |
| EMPLOYEES         | 31,354    | 110,675    | 243,249    |
| AVERAGE HH INCOME | \$92,914  | \$97,788   | \$113,293  |