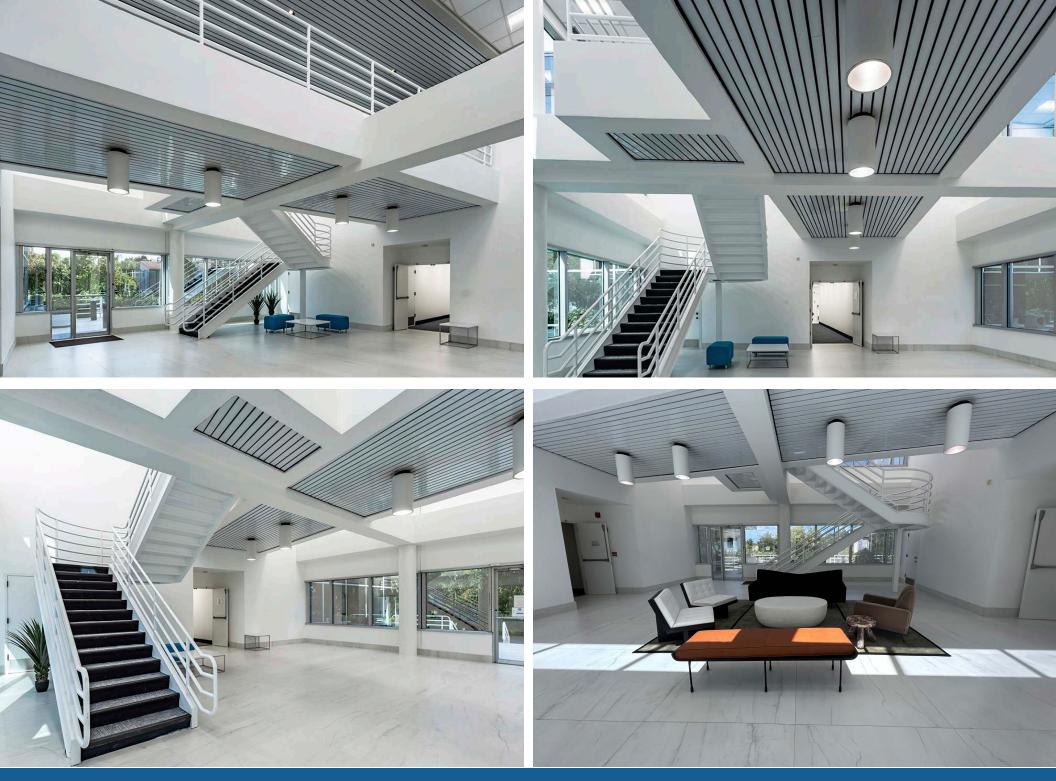

### DELRAY MEDICAL PAVILION | OFFICE PHOTOS

DELRAY MEDICAL PAVILION | FLOOR PLAN SUITE 112 - 2,846 SF