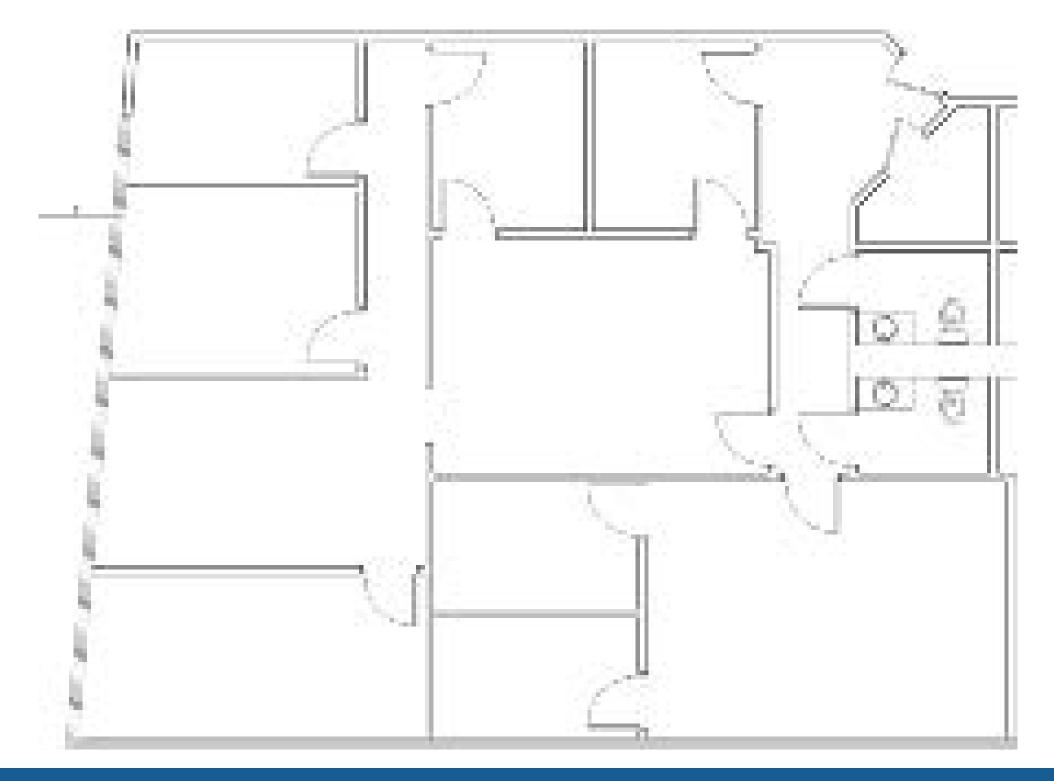

### DELRAY MEDICAL PAVILION | OFFICE PHOTOS

DELRAY MEDICAL PAVILION | FLOOR PLAN SUITE 112 - 2,846 SF

### DELRAY MEDICAL PAVILION | FLOOR PLAN SUITE 108 - 1,592 SF

DELRAY MEDICAL PAVILION | MARKET AERIAL