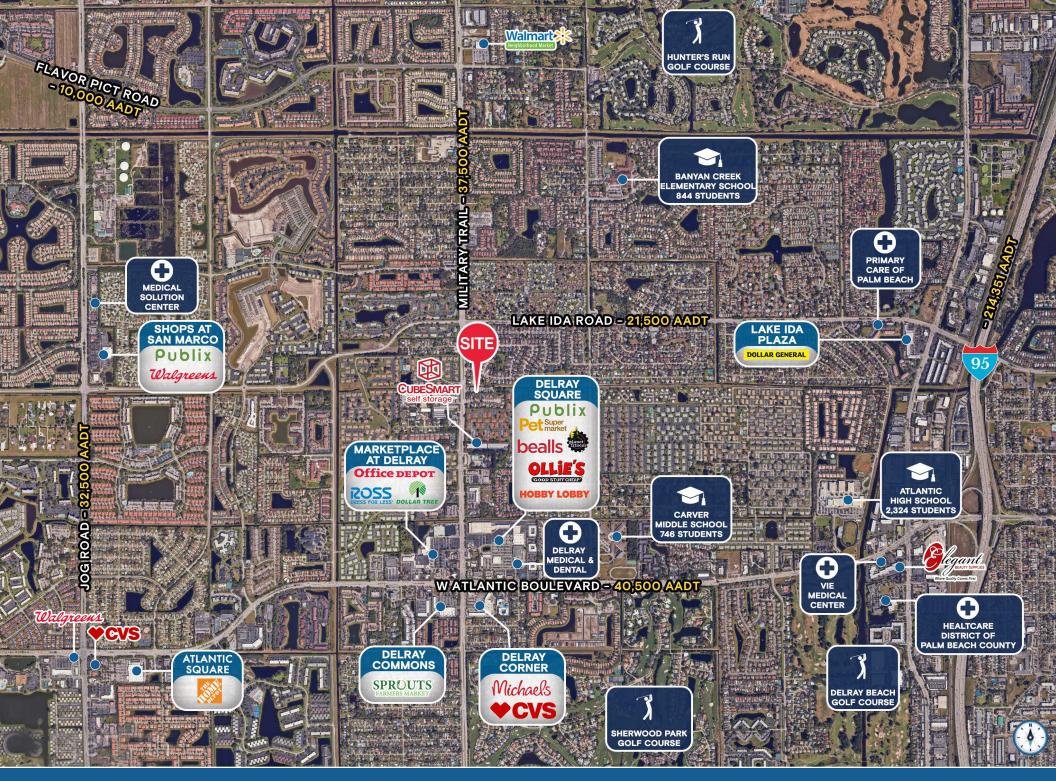

### DELRAY MEDICAL PAVILION | FLOOR PLAN SUITE 108 - 1,592 SF

DELRAY MEDICAL PAVILION | MARKET AERIAL