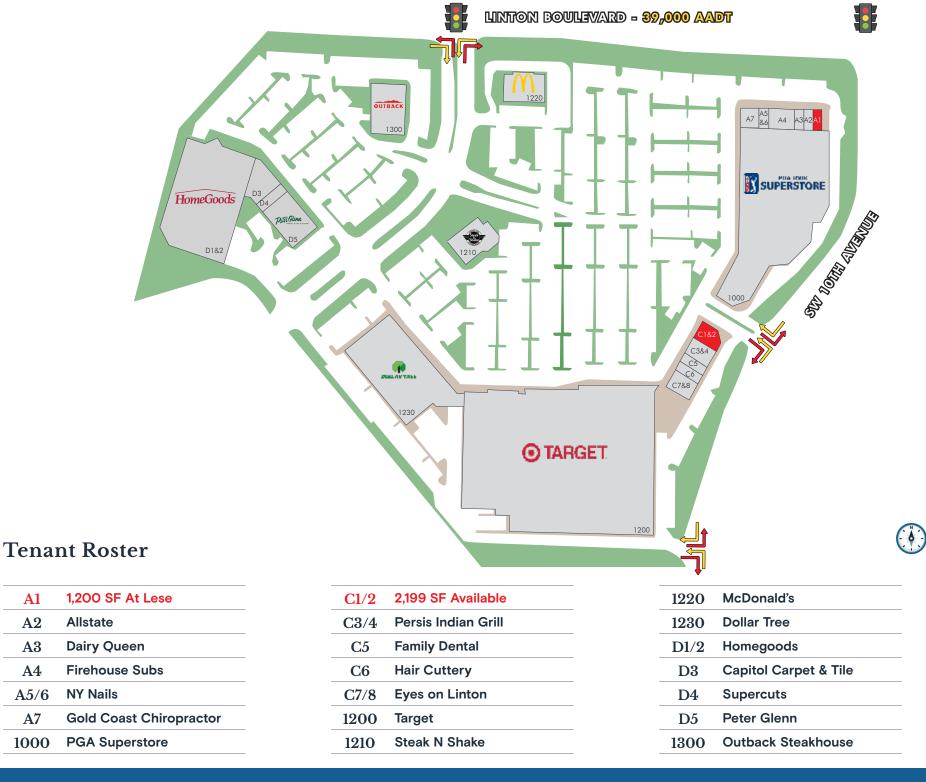

|                       |                              |
|                            |                            |                       |                              |
| DEMOGRAPHICS               | 5 MINUTES                  | 10 MINUTES            | 15 MINUTES                   |
| DEMOGRAPHICS<br>POPULATION | <b>5 MINUTES</b><br>33,490 | 10 MINUTES<br>127,372 | <b>15 MINUTES</b><br>268,712 |
|                            |                            |                       |                              |
| POPULATION                 | 33,490                     | 127,372               | 268,712                      |
| POPULATION<br>HOUSEHOLDS   | 33,490                     | 127,372<br>63,404     | 268,712<br>126,809           |



#### DELRAY CROSSING | EXECUTIVE SUMMARY



#### DELRAY CROSSING | SITE PLAN

Al A2

**A3** 

A4

A5/6

A7

1000



## DELRAY CROSSING | **PROPERTY PHOTOS**



DELRAY CROSSING | TRADE AERIAL



DELRAY CROSSING | MARKET AERIAL



## Contact Broker

Nicole Fontaine VICE PRESIDENT nicolefontaine@katzretail.com (561) 869-4350



katzretail.com

The information herein was obtained from third parties and has not been independently verified by Katz & Associates. Any and all interested parties should have their choice of experts inspect the property and verify all information. Katz & Associates makes no warrantie or guarantees as to the information given to any prospective buyer or tenant. REV: 10.25.24