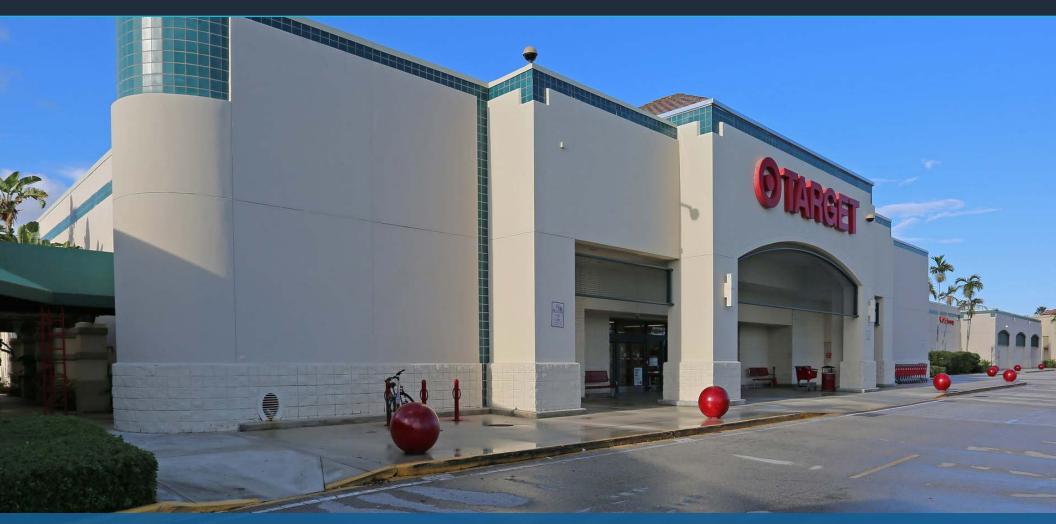

#### HIGHLIGHTS

- New ±2,199 SF endcap availability located close to the Target entrance
- Optimal for the following uses: F&B, Boutique Fitness, etc.
- Well-positioned between the most traveled interstate in Florida, Interstate 95, and major traffic artery, Dixie Highway
- Located in high demand market with 1% vacancy
- Adjacent to Whole Foods, a main access point

## DELRAY CROSSING | **PROPERTY PHOTOS**

DELRAY CROSSING | TRADE AERIAL

DELRAY CROSSING | MARKET AERIAL