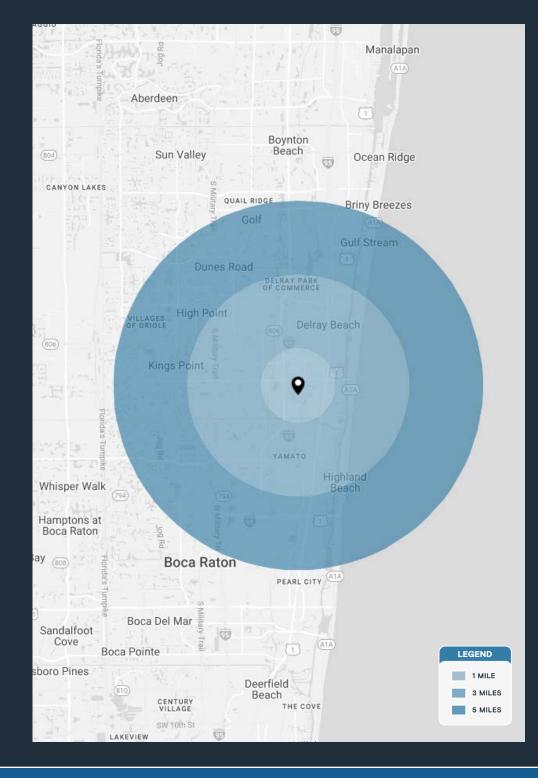

| DEMOGRAPHICS               | 1 MILE                     | 3 MILES               | 5 MILES                      |
|----------------------------|----------------------------|-----------------------|------------------------------|
| POPULATION                 | 12,856                     | 102,359               | 220,829                      |
| HOUSEHOLDS                 | 6,746                      | 51,430                | 106,022                      |
| EMPLOYEES                  | 11,672                     | 91,660                | 197,438                      |
| AVERAGE HH INCOME          | \$98,181                   | \$105,504             | \$130,710                    |
|                            |                            |                       |                              |
|                            |                            |                       |                              |
| DEMOGRAPHICS               | 5 MINUTES                  | 10 MINUTES            | 15 MINUTES                   |
| DEMOGRAPHICS<br>POPULATION | <b>5 MINUTES</b><br>33,490 | 10 MINUTES<br>127,372 | <b>15 MINUTES</b><br>268,712 |
|                            |                            |                       |                              |
| POPULATION                 | 33,490                     | 127,372               | 268,712                      |
| POPULATION<br>HOUSEHOLDS   | 33,490                     | 127,372<br>63,404     | 268,712<br>126,809           |