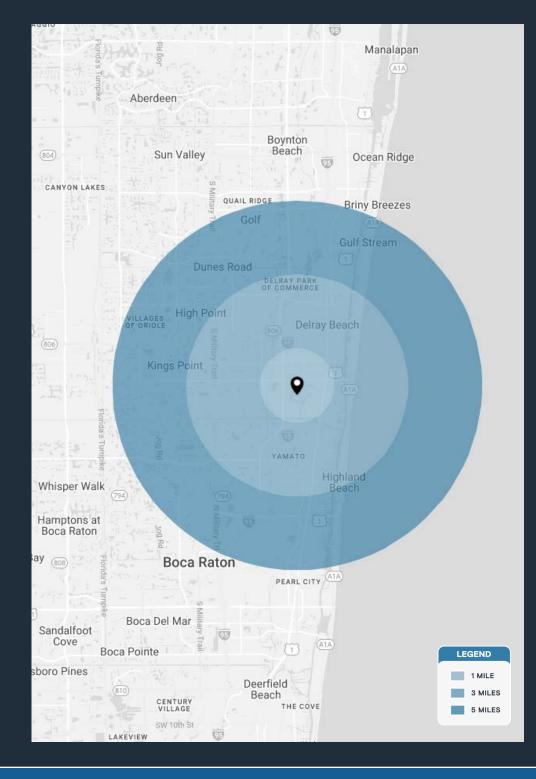

| DEMOGRAPHICS      | 1 MILE           | 3 MILES           | 5 MILES            |
|-------------------|------------------|-------------------|--------------------|
| POPULATION        | 12,856           | 102,359           | 220,829            |
| HOUSEHOLDS        | 6,746            | 51,430            | 106,022            |
| EMPLOYEES         | 11,672           | 91,660            | 197,438            |
| AVERAGE HH INCOME | \$98,181         | \$105,504         | \$130,710          |
|                   |                  |                   |                    |
| DEMOGRAPHICS      | 5 MINUTES        | 10 MINUTES        | 15 MINUTES         |
| POPULATION        | 33,490           | 127,372           | 268,712            |
|                   |                  |                   |                    |
| HOUSEHOLDS        | 17,733           | 63,404            | 126,809            |
| HOUSEHOLDS        | 17,733<br>30,310 | 63,404<br>113,876 | 126,809<br>238,440 |