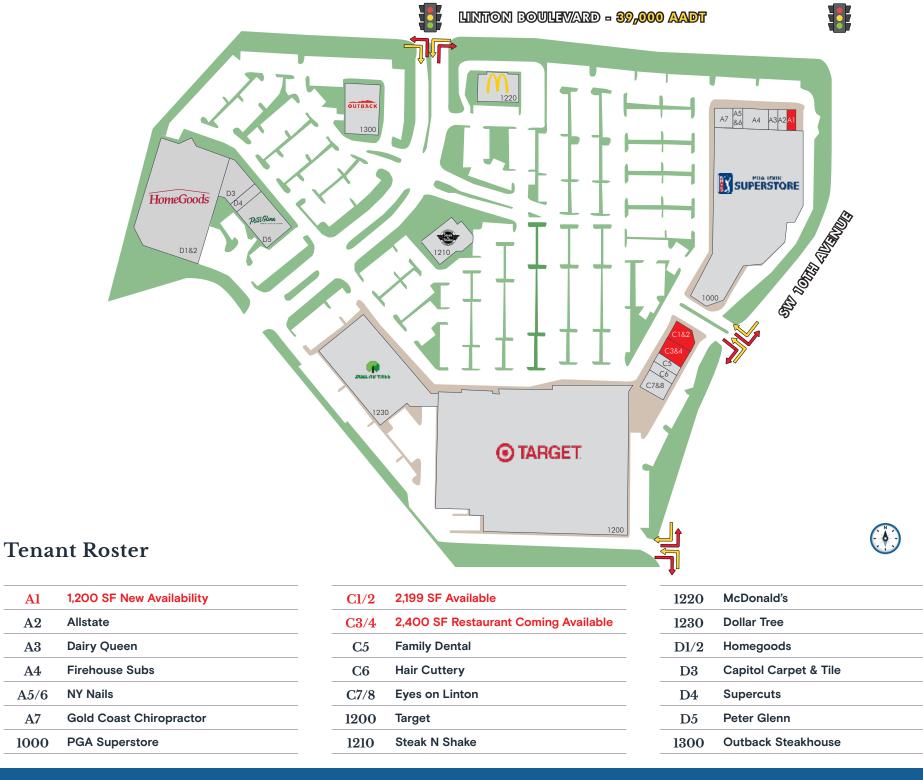

829            |
| HOUSEHOLDS        | 6,746            | 51,430            | 106,022            |
| EMPLOYEES         | 11,672           | 91,660            | 197,438            |
| AVERAGE HH INCOME | \$98,181         | \$105,504         | \$130,710          |
|                   |                  |                   |                    |
| DEMOGRAPHICS      | 5 MINUTES        | 10 MINUTES        | 15 MINUTES         |
| POPULATION        | 33,490           | 127,372           | 268,712            |
|                   |                  |                   |                    |
| HOUSEHOLDS        | 17,733           | 63,404            | 126,809            |
| HOUSEHOLDS        | 17,733<br>30,310 | 63,404<br>113,876 | 126,809<br>238,440 |



#### DELRAY CROSSING | EXECUTIVE SUMMARY



#### DELRAY CROSSING | SITE PLAN

**A1** 

A2

A3

A4

A5/6

A7

1000



## DELRAY CROSSING | **PROPERTY PHOTOS**



DELRAY CROSSING | TRADE AERIAL



DELRAY CROSSING | MARKET AERIAL



# Contact Broker

Nicole Fontaine VICE PRESIDENT nicolefontaine@katzretail.com (561) 869-4350



katzretail.com

The information herein was obtained from third parties and has not been independently verified by Katz & Associates. Any and all interested parties should have their choice of experts inspect the property and verify all information. Katz & Associates makes no warrantie or guarantees as to the information given to any prospective buyer or tenant. REV: 11.07.24