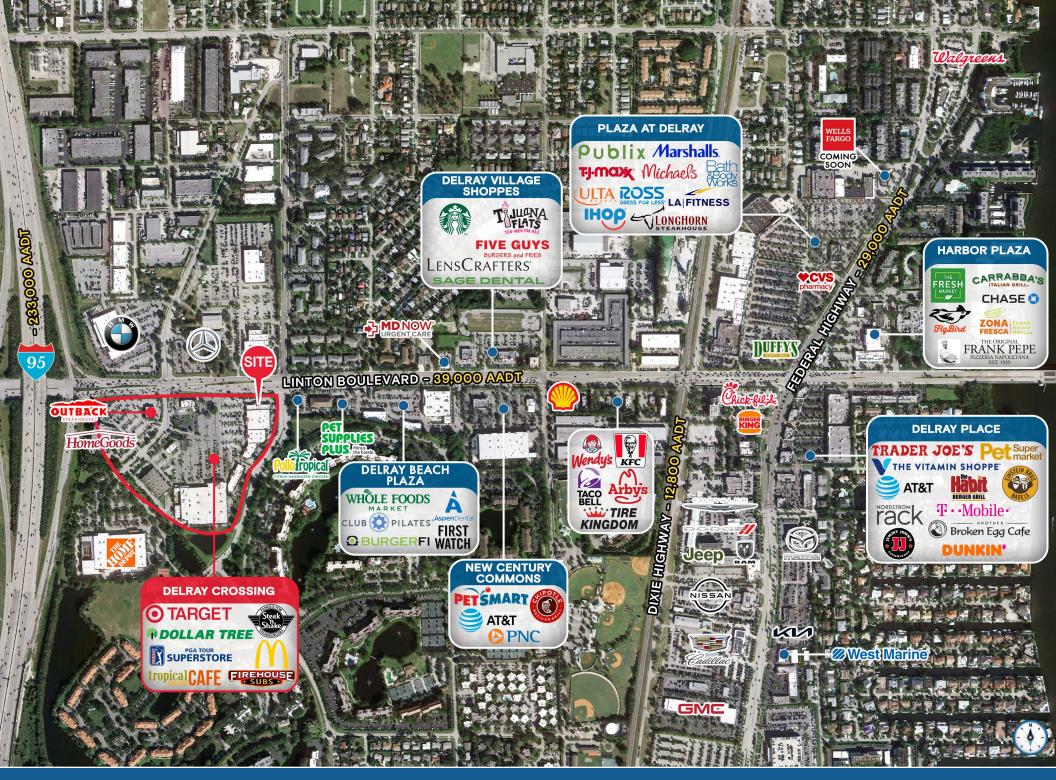

#### HIGHLIGHTS

- New ±2,199 SF endcap availability located at a main entrance point near Target
- New Availability: ±1,200 SF endcap available again with exceptional visibility at signalized intersection
- ±2,400 SF 2nd generation restaurant coming available near Target
- Optimal for the following uses: F&B, Boutique Fitness, etc.
- Well-positioned between the most traveled interstate in Florida, Interstate 95, and major traffic artery, Dixie Highway
- Located in high demand market with 1% vacancy
- Adjacent to Whole Foods, a main access point

## DELRAY CROSSING | **PROPERTY PHOTOS**

DELRAY CROSSING | TRADE AERIAL

DELRAY CROSSING | MARKET AERIAL