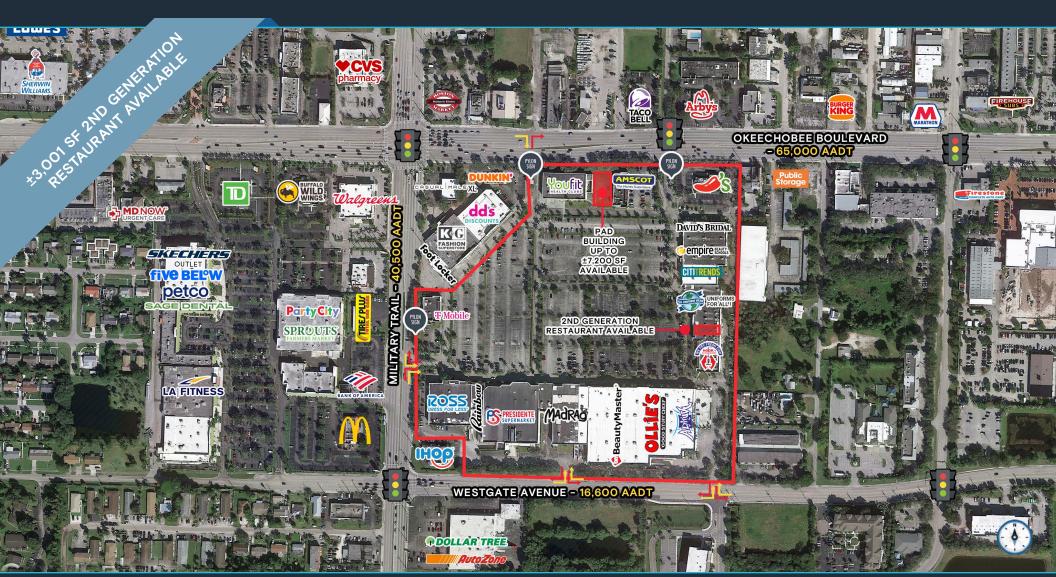

#### **HIGHLIGHTS**

- ±3,001 SF 2nd generation restaurant available
- Outparcel pad available for a building up to ±7,200 SF
- Presidente Supermarket now open
- Total GLA of 351,337 SF
- The signalized intersection of Okeechobee Boulevard and N. Military Trail has one of the highest traffic counts in Palm Beach County at 108,000 AADT
- Three (3) pylon signs: Two (2) on Okeechobee Boulevard and one (1) on N. Military Trail

#### **Tenant Roster**

| 001 | Sprint PCS          | 026 | Chili's               | 047 | Kings Super Buffet                       | 062    | Vape Shop           | 085  | Presidente Supermarket   |
|-----|---------------------|-----|-----------------------|-----|------------------------------------------|--------|---------------------|------|--------------------------|
| 003 | Mundo Merls Events  | 030 | David's Bridal        | 052 | WellCare                                 | 064    | Rent-A-Center       | 092  | Rainbow                  |
| 010 | You Fit Health Club | 032 | Divas Blink Eyelashes | 054 | 3,001 SF Available<br>2nd Gen Restuarant | K108   | Beauty Master       | 095  | Ross Dress for Less      |
| 020 | Amscot              | 038 | Empire Beauty School  | 056 | Breezy's Grooming Lounge                 | 075A   | Madrag              | OP   | 7,200 SF Available       |
| 022 | Any Lab Test        | 041 | CitiTrends            | 058 | Top Nail Tech                            | 075B   | American Thrift     | K104 | Ollie's Bargain Outlet   |
| 024 | Makebs Bagel & Deli | 044 | All Uniform Wear      | 060 | Cross County Dental                      | 078-90 | Miss America Beauty | K106 | Altitude Trampoline Park |