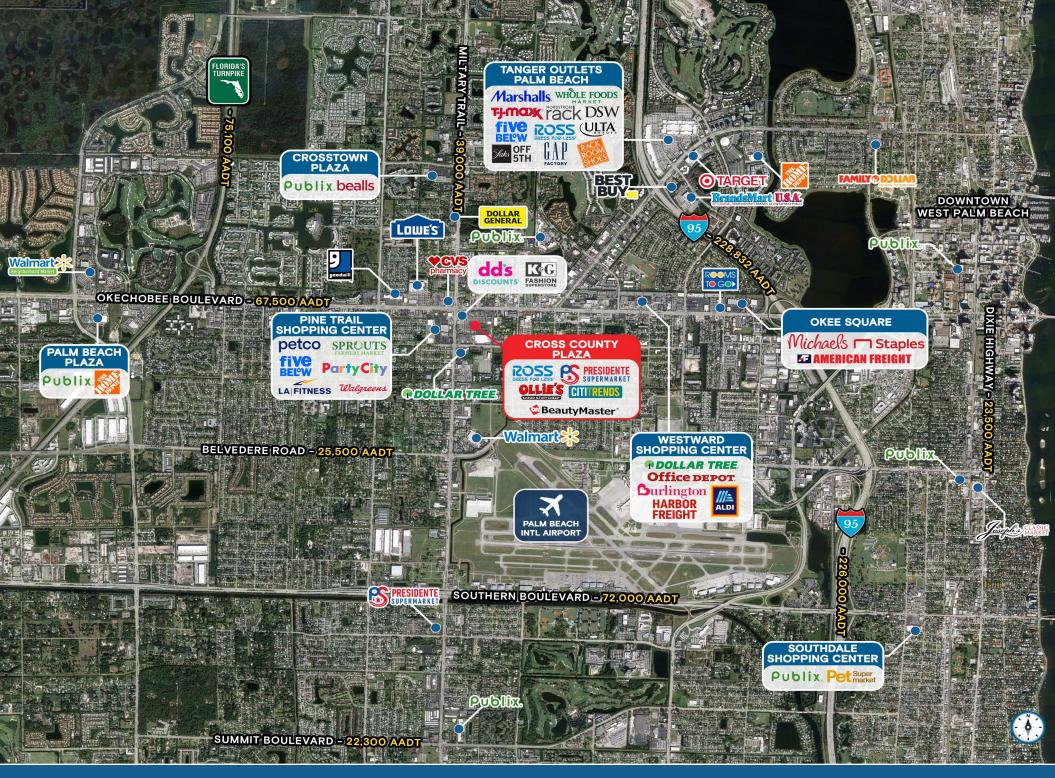

#### **HIGHLIGHTS**

- ±3,001 SF 2nd generation restaurant available
- Outparcel pad available for a building up to ±7,200 SF
- Presidente Supermarket now open
- Total GLA of 351,337 SF
- The signalized intersection of Okeechobee Boulevard and N. Military Trail has one of the highest traffic counts in Palm Beach County at 108,000 AADT
- Three (3) pylon signs: Two (2) on Okeechobee Boulevard and one (1) on N. Military Trail

| DEMOGRAPHICS      | 1 MILE   | 3 MILES  | 5 MILES  |
|-------------------|----------|----------|----------|
| POPULATION        | 17,242   | 117,204  | 286,051  |
| HOUSEHOLDS        | 6,454    | 47,234   | 113,013  |
| EMPLOYEES         | 12,209   | 86,543   | 214,574  |
| AVERAGE HH INCOME | \$53,968 | \$68,492 | \$79,899 |