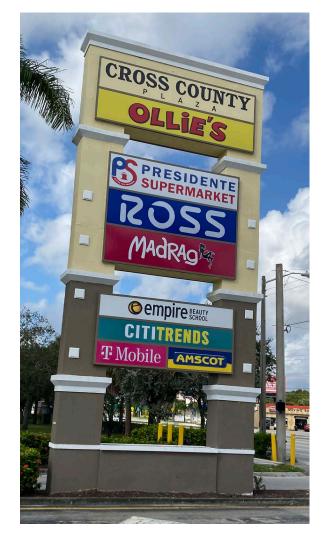

#### **HIGHLIGHTS**

- ±3,001 SF 2nd generation restaurant available
- Outparcel pad available for a building up to ±7,200 SF
- Presidente Supermarket now open
- Total GLA of 351,337 SF
- The signalized intersection of Okeechobee Boulevard and N. Military Trail has one of the highest traffic counts in Palm Beach County at 108,000 AADT
- Three (3) pylon signs: Two (2) on Okeechobee Boulevard and one (1) on N. Military Trail

#### **Tenant Roster**

| 001 | Sprint PCS          | 026 | Chili's               | 047 | Kings Super Buffet                       | 062    | Vape Shop           | 085  | Presidente Supermarket   |
|-----|---------------------|-----|-----------------------|-----|------------------------------------------|--------|---------------------|------|--------------------------|
| 003 | Mundo Merls Events  | 030 | David's Bridal        | 052 | WellCare                                 | 064    | Rent-A-Center       | 092  | Rainbow                  |
| 010 | You Fit Health Club | 032 | Divas Blink Eyelashes | 054 | 3,001 SF Available<br>2nd Gen Restuarant | K108   | Beauty Master       | 095  | Ross Dress for Less      |
| 020 | Amscot              | 038 | Empire Beauty School  | 056 | Breezy's Grooming Lounge                 | 075A   | Madrag              | OP   | 7,200 SF Available       |
| 022 | Any Lab Test        | 041 | CitiTrends            | 058 | Top Nail Tech                            | 075B   | American Thrift     | K104 | Ollie's Bargain Outlet   |
| 024 | Makebs Bagel & Deli | 044 | All Uniform Wear      | 060 | Cross County Dental                      | 078-90 | Miss America Beauty | K106 | Altitude Trampoline Park |