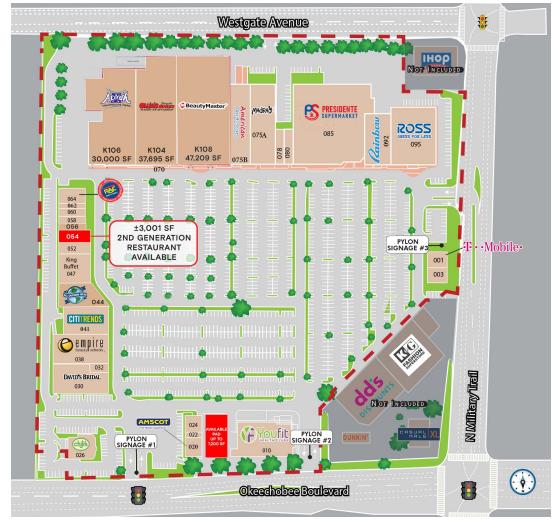

#### **HIGHLIGHTS**

- ±3,001 SF 2nd generation restaurant available
- Outparcel pad available for a building up to ±7,200 SF
- Presidente Supermarket now open
- Total GLA of 351,337 SF
- The signalized intersection of Okeechobee Boulevard and N. Military Trail has one of the highest traffic counts in Palm Beach County at 108,000 AADT
- Three (3) pylon signs: Two (2) on Okeechobee Boulevard and one (1) on N. Military Trail

#### **Tenant Roster**

| 001 | Sprint PCS          | 026 | Chili's               | 047 | Kings Super Buffet                       | 062    | Vape Shop           | 085  | Presidente Supermarket   |
|-----|---------------------|-----|-----------------------|-----|------------------------------------------|--------|---------------------|------|--------------------------|
| 003 | Mundo Merls Events  | 030 | David's Bridal        | 052 | WellCare                                 | 064    | Rent-A-Center       | 092  | Rainbow                  |
| 010 | You Fit Health Club | 032 | Divas Blink Eyelashes | 054 | 3,001 SF Available<br>2nd Gen Restuarant | K108   | Beauty Master       | 095  | Ross Dress for Less      |
| 020 | Amscot              | 038 | Empire Beauty School  | 056 | Breezy's Grooming Lounge                 | 075A   | Madrag              | OP   | 7,200 SF Available       |
| 022 | Any Lab Test        | 041 | CitiTrends            | 058 | Top Nail Tech                            | 075B   | American Thrift     | K104 | Ollie's Bargain Outlet   |
| 024 | Makebs Bagel & Deli | 044 | All Uniform Wear      | 060 | Cross County Dental                      | 078-90 | Miss America Beauty | K106 | Altitude Trampoline Park |