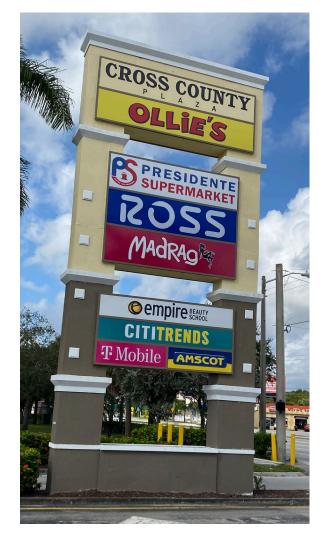

#### **HIGHLIGHTS**

- ±47,209 SF big box retail space available
- Outparcel pad available for a building up to ±7,200 SF
- Presidente Supermarket now open
- ±3,001 SF built-out restaurant available
- Total GLA of 351,337 SF
- The signalized intersection of Okeechobee Boulevard and N.
  Military Trail has one of the highest traffic counts in Palm Beach
  County at 108,000 AADT
- Three (3) pylon signs: Two (2) on Okeechobee Boulevard and one
   (1) on N. Military Trail
- Co-tenants include:

#### **Tenant Roster**

| 001 | Sprint PCS          | 026 | Chili's               | 047 | Kings Super Buffet                         | 062    | Vape Shop           | 085  | Presidente Supermarket |
|-----|---------------------|-----|-----------------------|-----|--------------------------------------------|--------|---------------------|------|------------------------|
| 003 | Mundo Merls Events  | 030 | David's Bridal        | 052 | WellCare                                   | 064    | Rent-A-Center       | 092  | Rainbow                |
| 010 | You Fit Health Club | 032 | Divas Blink Eyelashes | 054 | 3,001 SF Available<br>Built-out Restuarant | K108   | 47,209 SF Available | 095  | Ross Dress for Less    |
| 020 | Amscot              | 038 | Empire Beauty School  | 056 | Breezy's Grooming Lounge                   | 075A   | Madrag              | OP   | 7,200 SF Available     |
| 022 | Any Lab Test        | 041 | CitiTrends            | 058 | Top Nail Tech                              | 075B   | American Thrift     | K104 | Ollie's Bargain Outlet |
| 024 | Makebs Bagel & Deli | 044 | All Uniform Wear      | 060 | Cross County Dental                        | 078-90 | Miss America Beauty | K106 | Launch                 |