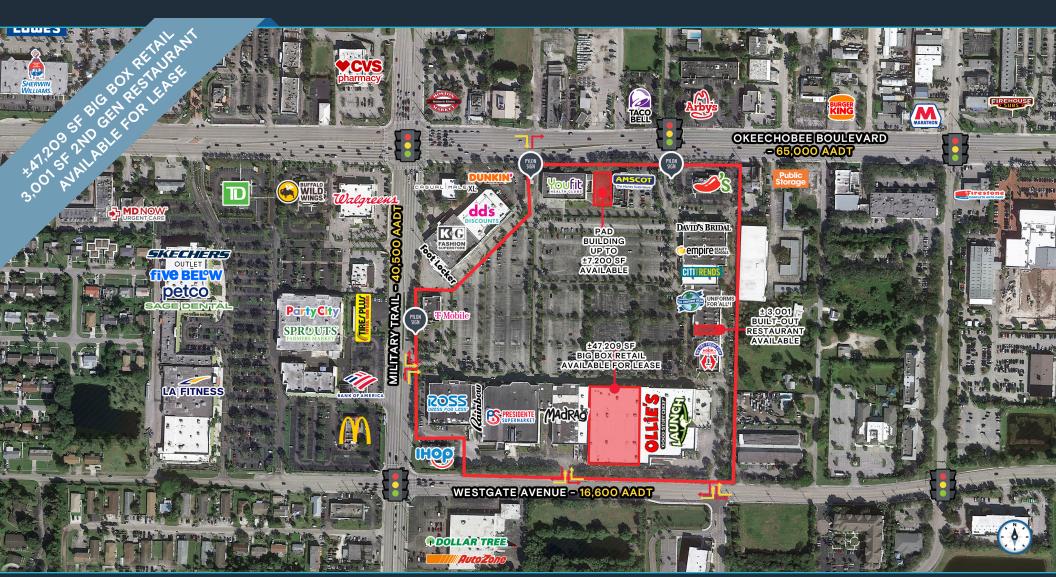

#### **FOR LEASE**

# CROSS COUNTY PLAZA

4348 Okeechobee Boulevard, West Palm Beach, FL 33409

**EXCLUSIVE RETAIL LEASING** 

KATZ & ASSOCIATES

allancarlislejohnh@katzretail.com
561.385.4791

RETAIL REAL ESTATE ADVISORS

Allan Carlisle

#### **HIGHLIGHTS**

- ±47,209 SF big box retail space available
- Outparcel pad available for a building up to ±7,200 SF
- Presidente Supermarket now open
- ±3,001 SF built-out restaurant available
- Total GLA of 351,337 SF
- The signalized intersection of Okeechobee Boulevard and N.
  Military Trail has one of the highest traffic counts in Palm Beach
  County at 108,000 AADT
- Three (3) pylon signs: Two (2) on Okeechobee Boulevard and one
   (1) on N. Military Trail
- Co-tenants include: