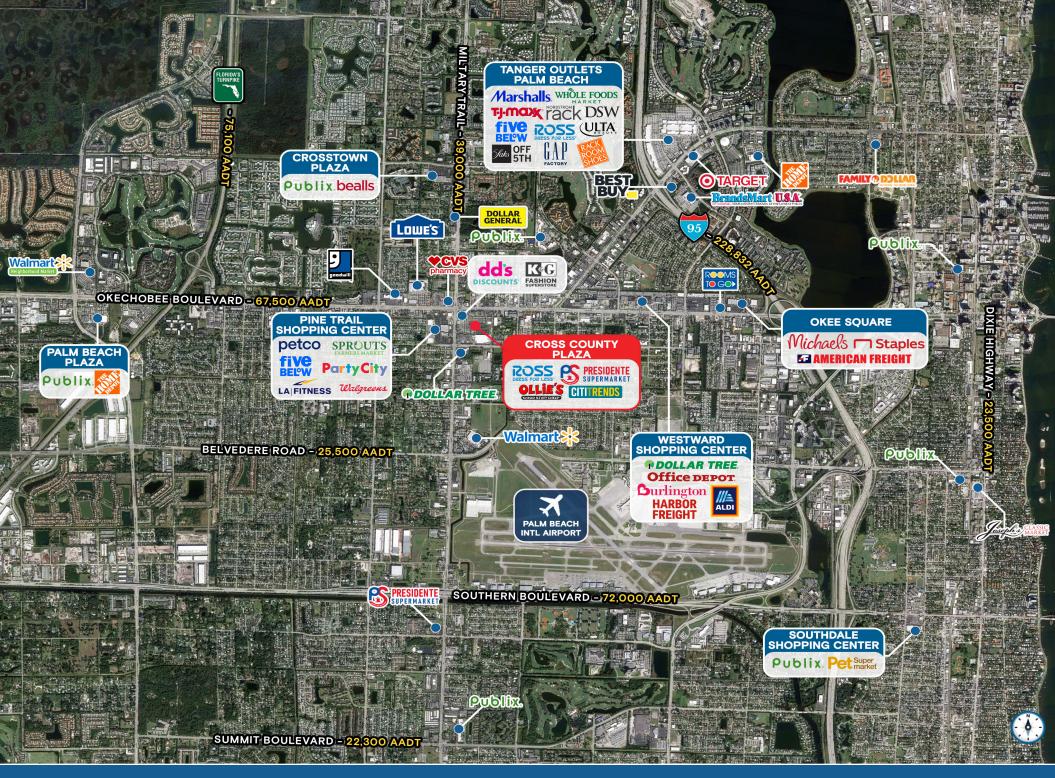

#### **HIGHLIGHTS**

- ±47,209 SF big box retail space available
- Outparcel pad available for a building up to ±7,200 SF
- Presidente Supermarket now open
- ±3,001 SF built-out restaurant available
- Total GLA of 351,337 SF
- The signalized intersection of Okeechobee Boulevard and N.
  Military Trail has one of the highest traffic counts in Palm Beach
  County at 108,000 AADT
- Three (3) pylon signs: Two (2) on Okeechobee Boulevard and one
   (1) on N. Military Trail
- Co-tenants include: