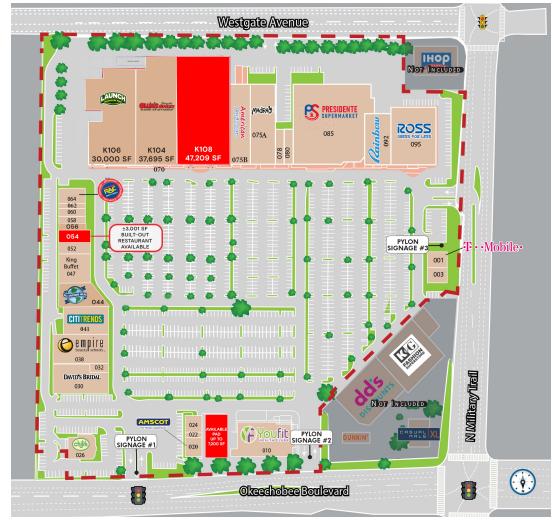

#### **HIGHLIGHTS**

- ±47,209 SF big box retail space available
- Outparcel pad available for a building up to ±7,200 SF
- Presidente Supermarket now open
- ±3,001 SF built-out restaurant available
- Total GLA of 351,337 SF
- The signalized intersection of Okeechobee Boulevard and N.
  Military Trail has one of the highest traffic counts in Palm Beach
  County at 108,000 AADT
- Three (3) pylon signs: Two (2) on Okeechobee Boulevard and one
   (1) on N. Military Trail
- Co-tenants include:

#### **Tenant Roster**

| 001 | Sprint PCS          | 026 | Chili's               | 047 | Kings Super Buffet                         | 062    | Vape Shop           | 085  | Presidente Supermarket |
|-----|---------------------|-----|-----------------------|-----|--------------------------------------------|--------|---------------------|------|------------------------|
| 003 | Mundo Merls Events  | 030 | David's Bridal        | 052 | WellCare                                   | 064    | Rent-A-Center       | 092  | Rainbow                |
| 010 | You Fit Health Club | 032 | Divas Blink Eyelashes | 054 | 3,001 SF Available<br>Built-out Restuarant | K108   | 47,209 SF Available | 095  | Ross Dress for Less    |
| 020 | Amscot              | 038 | Empire Beauty School  | 056 | Breezy's Grooming Lounge                   | 075A   | Madrag              | OP   | 7,200 SF Available     |
| 022 | Any Lab Test        | 041 | CitiTrends            | 058 | Top Nail Tech                              | 075B   | American Thrift     | K104 | Ollie's Bargain Outlet |
| 024 | Makebs Bagel & Deli | 044 | All Uniform Wear      | 060 | Cross County Dental                        | 078-90 | Miss America Beauty | K106 | Launch                 |