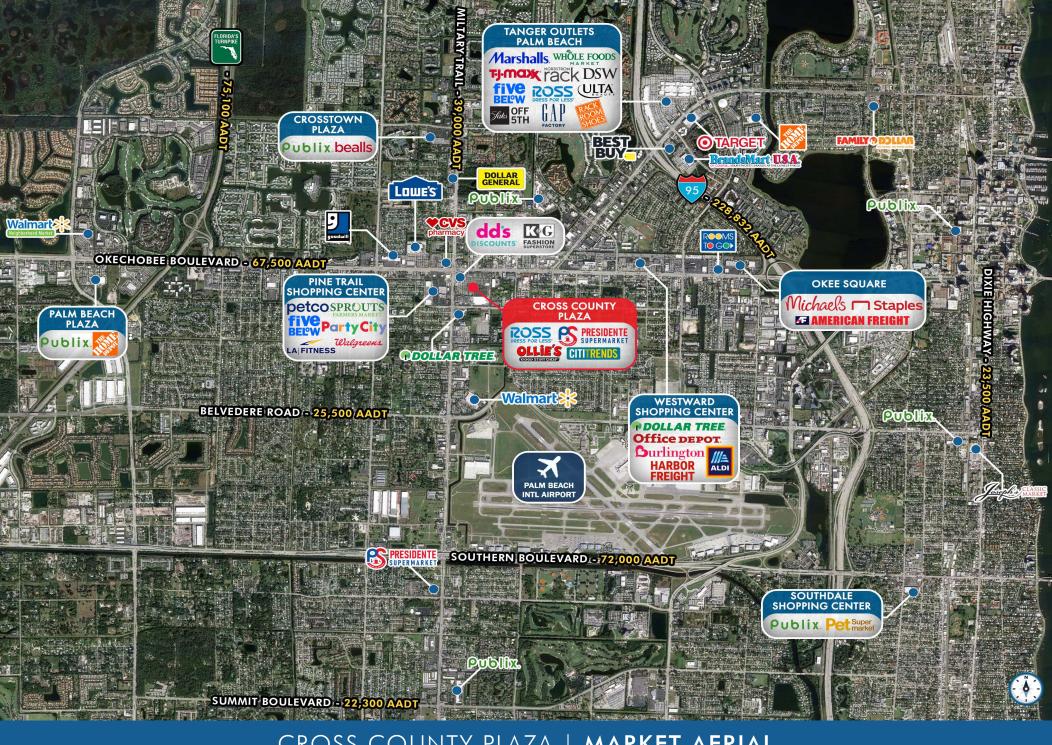

| 064 R  | ent-A-Center        | 092 Rainbow                 |
| 010 You Fit  | Health Club 032  | Divas Blink Eyelashes |         | ,001 SF Available<br>uilt-out Restuarant | K108 4 | 17,209 SF Available | 095 Ross Dress for Less     |
| 020 Amscot   | 038              | Empire Beauty School  | 056 Bre | eezy's Grooming Lounge                   | 075A N | Madrag              | OP 7,200 SF Available       |
| 022 Any Lak  | Test 041         | CitiTrends            | 058 To  | op Nail Tech                             | 075B A | American Thrift     | K104 Ollie's Bargain Outlet |
| 024 Makebs   | Bagel & Deli 044 | All Uniform Wear      | 060 Cı  | Cross County Dental                      | 078-90 | Miss America Beauty | K106 Launch                 |

## CROSS COUNTY PLAZA | SITE PLAN





CROSS COUNTY PLAZA | MARKET AERIAL







#### **CONTACT AGENTS**

ALLAN CARLISLE DIRECTOR allancarlisle@katzretail.com (561) 385-4791

DANIEL SOLOMON, CCIM PRINCIPAL danielsolomon@katzretail.com (954) 401-2181



### KATZ & ASSOCIATES

RETAIL REAL ESTATE ADVISORS

katzretail.com

The information herein was obtained from third parties and has not been independently verified by Katz & Associates. Any and all interested parties should have their choice of experts inspect the property and verify all information. Katz & Associates makes no warranties or guarantees as to the information given to any prospective buyer or tenant. REV. 08.19.24