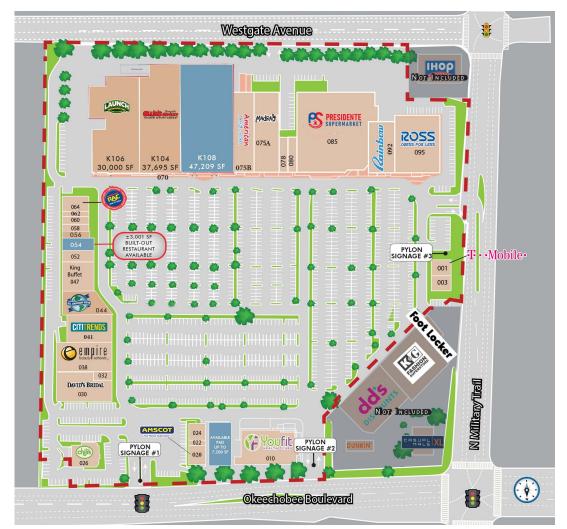

#### **TENANT ROSTER**

| 001 Sprint P | CS 026           | Chili's               | 047 Ki  | ings Super Buffet                        | 062 V  | ape Shop            | 085 Presidente Supermarket  |
|--------------|------------------|-----------------------|---------|------------------------------------------|--------|---------------------|-----------------------------|
| 003 Mundo    | Merls Events 030 | David's Bridal        | 052 W   | VellCare                                 | 064 R  | ent-A-Center        | 092 Rainbow                 |
| 010 You Fit  | Health Club 032  | Divas Blink Eyelashes |         | ,001 SF Available<br>uilt-out Restuarant | K108 4 | 17,209 SF Available | 095 Ross Dress for Less     |
| 020 Amscot   | 038              | Empire Beauty School  | 056 Bre | eezy's Grooming Lounge                   | 075A N | Madrag              | OP 7,200 SF Available       |
| 022 Any Lak  | Test 041         | CitiTrends            | 058 To  | op Nail Tech                             | 075B A | American Thrift     | K104 Ollie's Bargain Outlet |
| 024 Makebs   | Bagel & Deli 044 | All Uniform Wear      | 060 Cı  | Cross County Dental                      | 078-90 | Miss America Beauty | K106 Launch                 |

## CROSS COUNTY PLAZA | SITE PLAN

CROSS COUNTY PLAZA | MARKET AERIAL