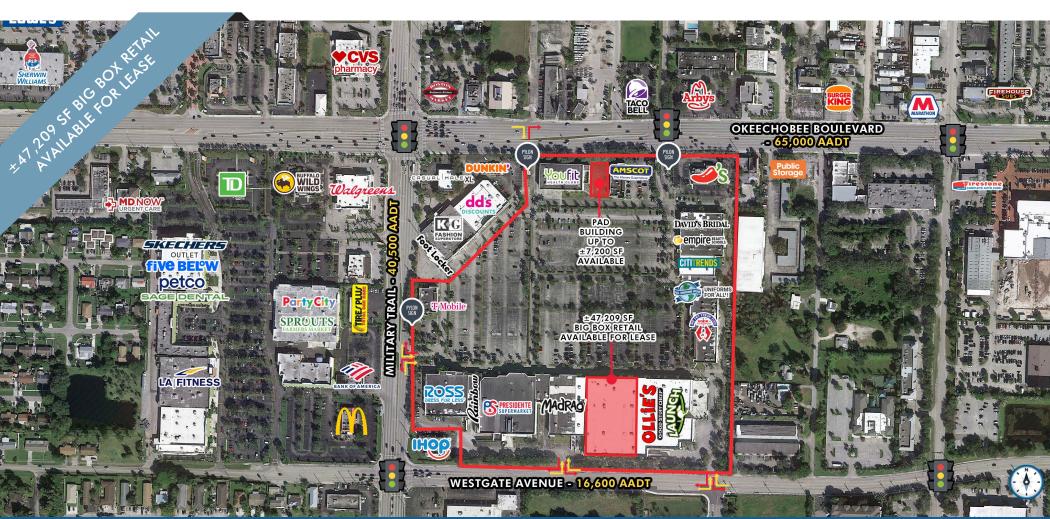

#### **HIGHLIGHTS**

- $\pm 47,209$  SF big box retail space available
- Outparcel pad available for a building up to  $\pm 7,200$  SF
- Presidente Supermarket now open
- $\pm 3,001$  SF built-out restaurant available
- Total GLA of 351,337 SF
- The signalized intersection of Okeechobee Boulevard and N. Military Trail has one of the highest traffic counts in Palm Beach County at 108,000 AADT
- Three (3) pylon signs: Two (2) on Okeechobee Boulevard and one (1) on N. Military Trail

## CROSS COUNTY PLAZA | SITE PLAN

CROSS COUNTY PLAZA | MARKET AERIAL