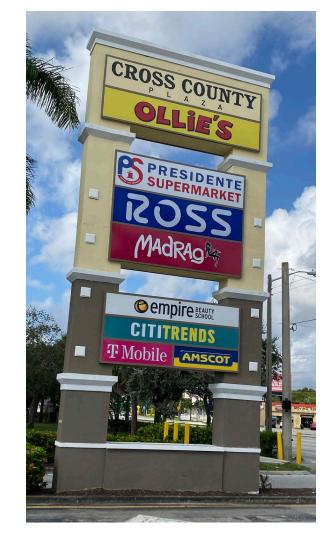

# CROSS COUNTY PLAZA

4348 OKEECHOBEE BOULEVARD, WEST PALM BEACH, FL 33409

NOW OPEN!

EXCLUSIVE RETAIL LEASING

**KATZ & ASSOCIATES** 

#### **HIGHLIGHTS**

- $\pm 47,209$  SF big box retail space available
- Outparcel pad available for a building up to  $\pm 7,200$  SF
- Presidente Supermarket now open
- $\pm 3,001$  SF built-out restaurant available
- Total GLA of 351,337 SF
- The signalized intersection of Okeechobee Boulevard and N. Military Trail has one of the highest traffic counts in Palm Beach County at 108,000 AADT
- Three (3) pylon signs: Two (2) on Okeechobee Boulevard and one (1) on N. Military Trail