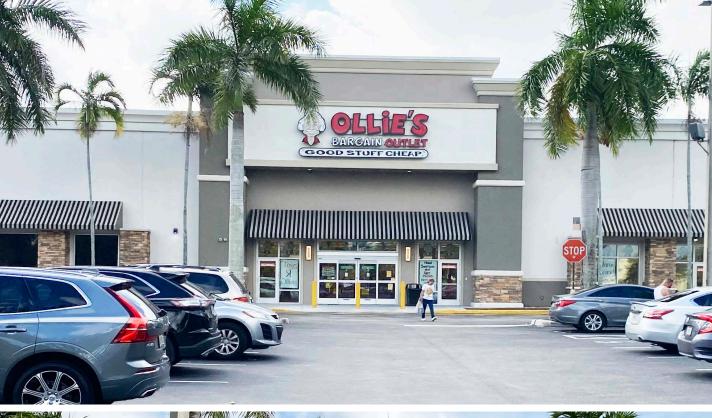

#### **TENANT ROSTER**

| 001 | Sprint PCS          | 026 | Chili's               | 047 | Kings Super Buffet                         | 062 Vape Shop              | 085 Presidente Supermarket  |
|-----|---------------------|-----|-----------------------|-----|--------------------------------------------|----------------------------|-----------------------------|
| 003 | 2,913 SF Available  | 030 | David's Bridal        | 052 | WellCare                                   | 064 Rent-A-Center          | 092 Rainbow                 |
| 010 | You Fit Health Club | 032 | Divas Blink Eyelashes | 054 | 3,001 SF Available<br>Built-out Restuarant | K108 Conn's                | 095 Ross Dress for Less     |
| 020 | Amscot              | 038 | Empire Beauty School  | 056 | Breezy's Grooming Lounge                   | 075A Madrag                | OP 7,200 SF Available       |
| 022 | Any Lab Test        | 041 | CitiTrends            | 058 | Top Nail Tech                              | 075B American Thrift       | K104 Ollie's Bargain Outlet |
| 024 | Makebs Bagel & Deli | 044 | All Uniform Wear      | 060 | Cross County Dental                        | 078-90 Miss America Beauty | K106 Launch                 |