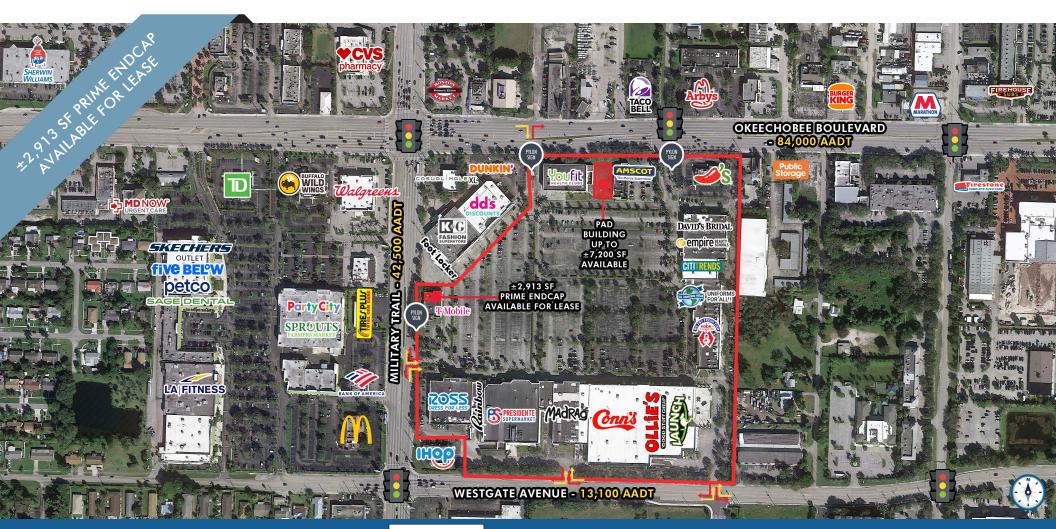

#### **HIGHLIGHTS**

- Outparcel pad available for a building up to  $\pm 7,200$  SF
- Presidente Supermarket now open
- $\pm 3,001$  SF built-out restaurant available
- $\pm 2,913$  SF prime endcap available for lease
- Total GLA of 351,337 SF
- The signalized intersection of Okeechobee Boulevard and N. Military Trail has one of the highest traffic counts in Palm Beach County at 126,500 **ADT**
- Three (3) pylon signs: Two (2) on Okeechobee Boulevard and one (1) on N. Military Trail
- Co-tenants include:

#### **TENANT ROSTER**

| 001 | Sprint PCS          | 026 | Chili's               | 047 | Kings Super Buffet                         | 062 Vape Shop              | 085 Presidente Supermarket  |
|-----|---------------------|-----|-----------------------|-----|--------------------------------------------|----------------------------|-----------------------------|
| 003 | 2,913 SF Available  | 030 | David's Bridal        | 052 | WellCare                                   | 064 Rent-A-Center          | 092 Rainbow                 |
| 010 | You Fit Health Club | 032 | Divas Blink Eyelashes | 054 | 3,001 SF Available<br>Built-out Restuarant | K108 Conn's                | 095 Ross Dress for Less     |
| 020 | Amscot              | 038 | Empire Beauty School  | 056 | Breezy's Grooming Lounge                   | 075A Madrag                | OP 7,200 SF Available       |
| 022 | Any Lab Test        | 041 | CitiTrends            | 058 | Top Nail Tech                              | 075B American Thrift       | K104 Ollie's Bargain Outlet |
| 024 | Makebs Bagel & Deli | 044 | All Uniform Wear      | 060 | Cross County Dental                        | 078-90 Miss America Beauty | K106 Launch                 |

## CROSS COUNTY PLAZA | SITE PLAN

CROSS COUNTY PLAZA | MARKET AERIAL