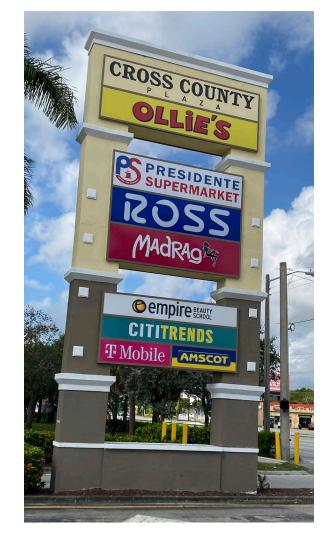

#### **HIGHLIGHTS**

- Outparcel pad available for a building up to  $\pm 7,200$  SF
- Presidente Supermarket now open
- $\pm 3,001$  SF built-out restaurant available
- $\pm 2,913$  SF prime endcap available for lease
- Total GLA of 351,337 SF
- The signalized intersection of Okeechobee Boulevard and N. Military Trail has one of the highest traffic counts in Palm Beach County at 126,500 **ADT**
- Three (3) pylon signs: Two (2) on Okeechobee Boulevard and one (1) on N. Military Trail
- Co-tenants include:

#### **TENANT ROSTER**

| 001 | Sprint PCS          | 026 | Chili's               | 047 | Kings Super Buffet                         | 062 Vape Shop              | 085 Presidente Supermarket  |
|-----|---------------------|-----|-----------------------|-----|--------------------------------------------|----------------------------|-----------------------------|
| 003 | 2,913 SF Available  | 030 | David's Bridal        | 052 | WellCare                                   | 064 Rent-A-Center          | 092 Rainbow                 |
| 010 | You Fit Health Club | 032 | Divas Blink Eyelashes | 054 | 3,001 SF Available<br>Built-out Restuarant | K108 Conn's                | 095 Ross Dress for Less     |
| 020 | Amscot              | 038 | Empire Beauty School  | 056 | Breezy's Grooming Lounge                   | 075A Madrag                | OP 7,200 SF Available       |
| 022 | Any Lab Test        | 041 | CitiTrends            | 058 | Top Nail Tech                              | 075B American Thrift       | K104 Ollie's Bargain Outlet |
| 024 | Makebs Bagel & Deli | 044 | All Uniform Wear      | 060 | Cross County Dental                        | 078-90 Miss America Beauty | K106 Launch                 |