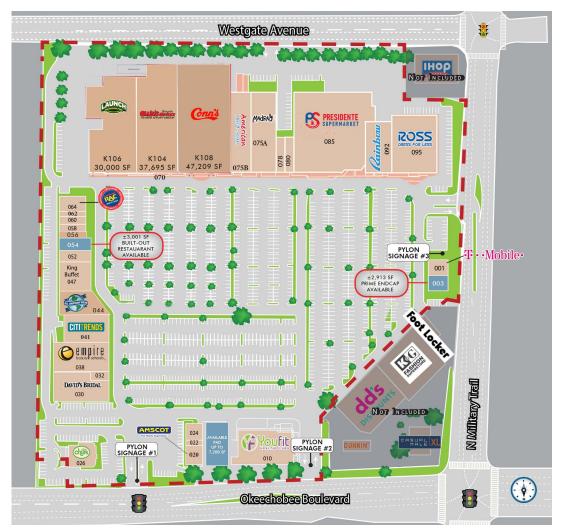

#### **HIGHLIGHTS**

- Outparcel pad available for a building up to  $\pm 7,200$  SF
- Presidente Supermarket now open
- $\pm 3,001$  SF built-out restaurant available
- $\pm 2,913$  SF prime endcap available for lease
- Total GLA of 351,337 SF
- The signalized intersection of Okeechobee Boulevard and N. Military Trail has one of the highest traffic counts in Palm Beach County at 126,500 **ADT**
- Three (3) pylon signs: Two (2) on Okeechobee Boulevard and one (1) on N. Military Trail
- Co-tenants include:

#### **TENANT ROSTER**

| 001 | Sprint PCS          | 026 | Chili's               | 047 | Kings Super Buffet                         | 062 Vape Shop              | 085 Presidente Supermarket  |
|-----|---------------------|-----|-----------------------|-----|--------------------------------------------|----------------------------|-----------------------------|
| 003 | 2,913 SF Available  | 030 | David's Bridal        | 052 | WellCare                                   | 064 Rent-A-Center          | 092 Rainbow                 |
| 010 | You Fit Health Club | 032 | Divas Blink Eyelashes | 054 | 3,001 SF Available<br>Built-out Restuarant | K108 Conn's                | 095 Ross Dress for Less     |
| 020 | Amscot              | 038 | Empire Beauty School  | 056 | Breezy's Grooming Lounge                   | 075A Madrag                | OP 7,200 SF Available       |
| 022 | Any Lab Test        | 041 | CitiTrends            | 058 | Top Nail Tech                              | 075B American Thrift       | K104 Ollie's Bargain Outlet |
| 024 | Makebs Bagel & Deli | 044 | All Uniform Wear      | 060 | Cross County Dental                        | 078-90 Miss America Beauty | K106 Launch                 |

## CROSS COUNTY PLAZA | SITE PLAN

CROSS COUNTY PLAZA | MARKET AERIAL