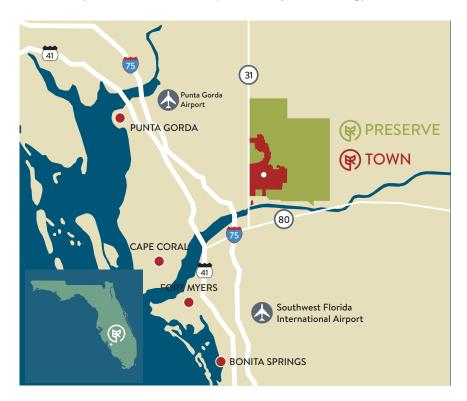

#### **HIGHLIGHTS**

- BRAND NEW Publix NOW OPEN
- Babcock Ranch is an 18,000-acre, 50,000 person "new town" development in Southwest Florida
- Entitled for 19,500 residential units and 6 million square feet of commercial space
- Babcock Ranch is a top 10 ranked top selling master-planned community in the country
- Developed as an innovative new town that sets a whole new standard for sustainable, responsible growth
- First city in the United States powered by Solar Energy