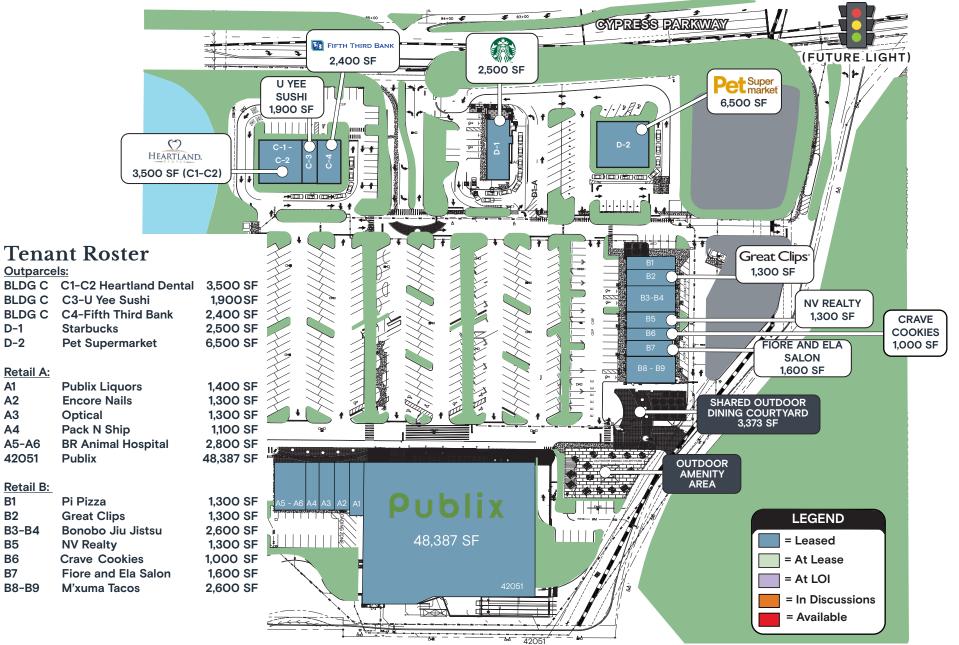

1) 385-4791

Robert Nuchereno
DIRECTOR
RN@katzretail.com jc
(716) 867-5222

o Jon Cashion
PRINCIPAL
joncashion@katzretail.com
(561) 302-7071

**EXCLUSIVE RETAIL LEASING** 

KATZ & ASSOCIATES



BABCOCK RANCH

# **Property Overview**

#### **HIGHLIGHTS**

- BRAND NEW Publix NOW OPEN
- Babcock Ranch is an 18,000-acre, 50,000 person "new town" development in Southwest Florida
- Entitled for 19,500 residential units and 6 million square feet of commercial space
- Babcock Ranch is a top 10 ranked top selling master-planned community in the country
- Developed as an innovative new town that sets a whole new standard for sustainable, responsible growth
- First city in the United States powered by Solar Energy















CRESCENT B COMMONS SITE PHOTOS

KATZ & ASSOCIATES

BABCOCK RANCH
KITSON









CRESCENT B COMMONS
SITE AERIAL

KATZ & ASSOCIATES



BABCOCK RANCH
KITSON

RETAIL REAL ESTATE ADVISORS







## **Contact Agents**

Allan Carlisle
DIRECTOR
allancarlisle@katzretail.com
(561) 385-4791

Robert Nuchereno DIRECTOR RN@katzretail.com (716) 867-5222

Jon Cashion
PRINCIPAL
joncashion@katzretail.com
(561) 302-7071



### KATZ & ASSOCIATES

RETAIL REAL ESTATE ADVISORS

katzretail.com

The information herein was obtained from third parties and has not been independently verified by Katz & Associates. Any and all interested parties should have their choice of experts inspect the property and verify all information. Katz & Associates makes no warranties or guarantees as to the information given to any prospective buyer or tenant. REV: 03.24.25