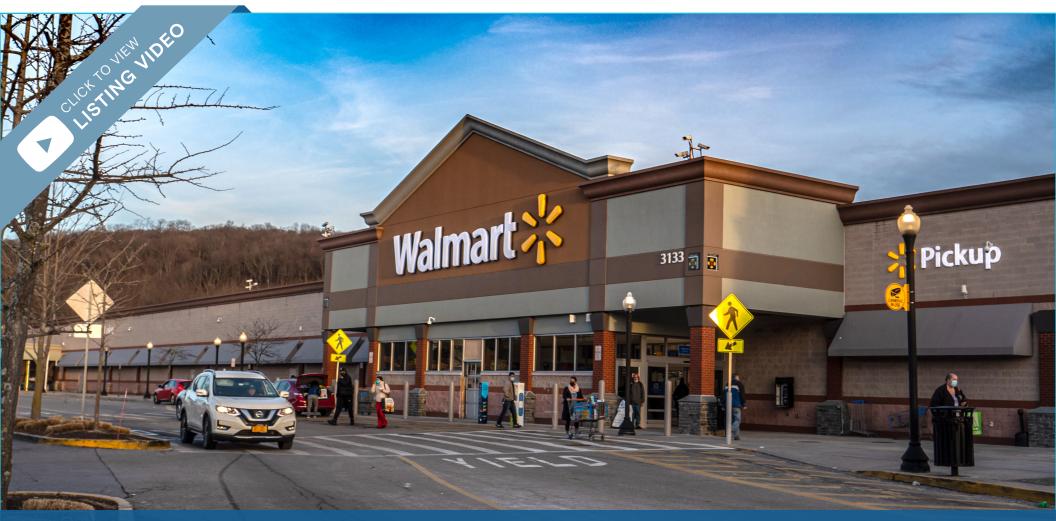

#### HIGHLIGHTS

- 2,700' of frontage on Route 6
- ±750,000 SF total GLA
- 3,700+ parking spaces
- Multiple opportunities available ranging in 1,700 to 12,933 SF
- Anchored by Walmart, Best Buy, Acme, PetSmart, United Artist Theatres, HomeGoods, Marshalls, DSW, Old Navy, and Michaels