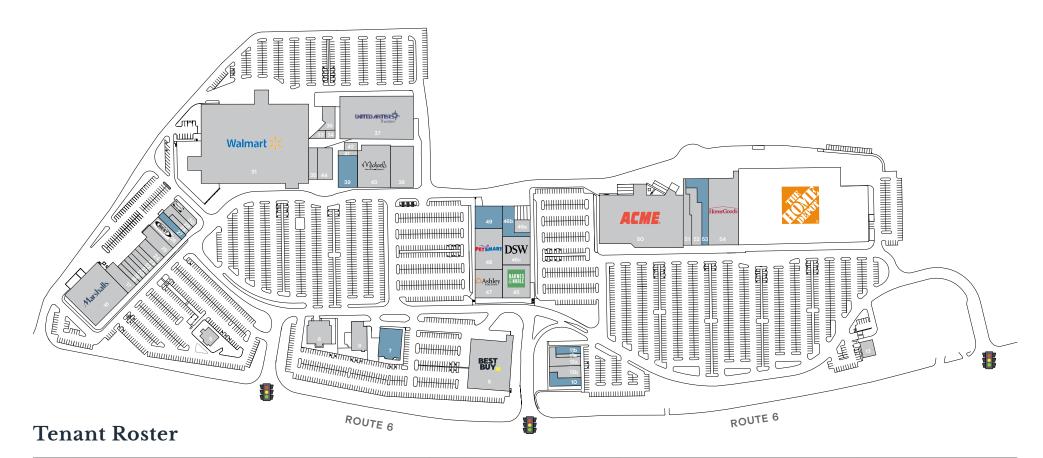

### CORTLANDT TOWN CENTER | EXECUTIVE SUMMARY

| 5   | McDonald's         | 13 | M&T Bank         | 25 | U.S. Post Office       | 36        | Community Room     | <b>46b</b> | 8,000 SF            |
|-----|--------------------|----|------------------|----|------------------------|-----------|--------------------|------------|---------------------|
| 6   | Chase Bank         | 16 | Marshalls        | 26 | America's Best         | 37        | United Artists     | <b>46c</b> | DSW                 |
| 7   | 9,436 SF Available | 17 | Carter's/OshKosh | 27 | 5,018 SF Available     | 38        | Old Navy           | 47         | Ashley Homestore    |
| 8   | Best Buy           | 18 | Emperor Garden   | 28 | Tropical Smoothie Cafe | <b>39</b> | 9,100 SF Available | 48         | PetSmart            |
| 9   | Applebee's         | 19 | GameStop         | 29 | H&R Block              | 41        | Space Leased       | <b>49</b>  | 15,700 SF Available |
| 10  | 4,174 SF Available | 20 | J&R Nails        | 30 | Haagen Dazs            | 42        | Space Leased       | 50         | Acme                |
| lla | Subway             | 21 | Five Guys        | 31 | Walmart                | 43        | Michaels           | 51         | Mohegan Wines       |
| 11b | 2,850 SF Available | 22 | T-Mobile         | 33 | Unisex Palace Hair     | 44        | Five Below         | 52         | Allen Carpet        |
| 12a | Urgent Care        | 23 | Image Cleaners   | 34 | U-Haul                 | 45        | Barnes & Noble     | 53         | 12,933 SF Available |
| 12b | Panera Bread       | 24 | Citibank         | 35 | Mattress Firm          | 46a       | Daycare            | 54         | HomeGoods           |
|     |                    |    |                  |    |                        |           |                    |            |                     |

#### CORTLANDT TOWN CENTER | SITE PLAN

CORTLANDT TOWN CENTER | TENANTS