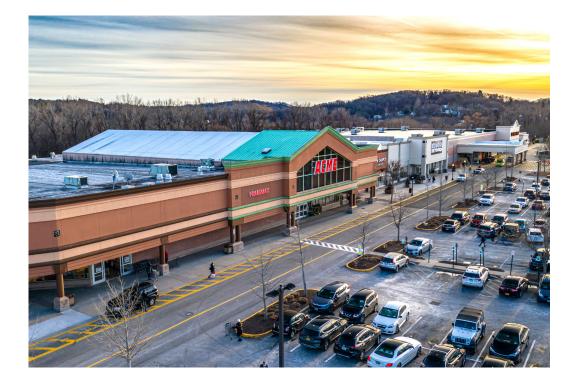

#### HIGHLIGHTS

- 2,700' of frontage on Route 6
- ±750,000 SF total GLA
- 3,700+ parking spaces
- Multiple opportunities available ranging in 1,700 to 12,933 SF
- Anchored by Walmart, Best Buy, Acme, PetSmart, United Artist Theatres, HomeGoods, Marshalls, DSW, Old Navy, and Michaels