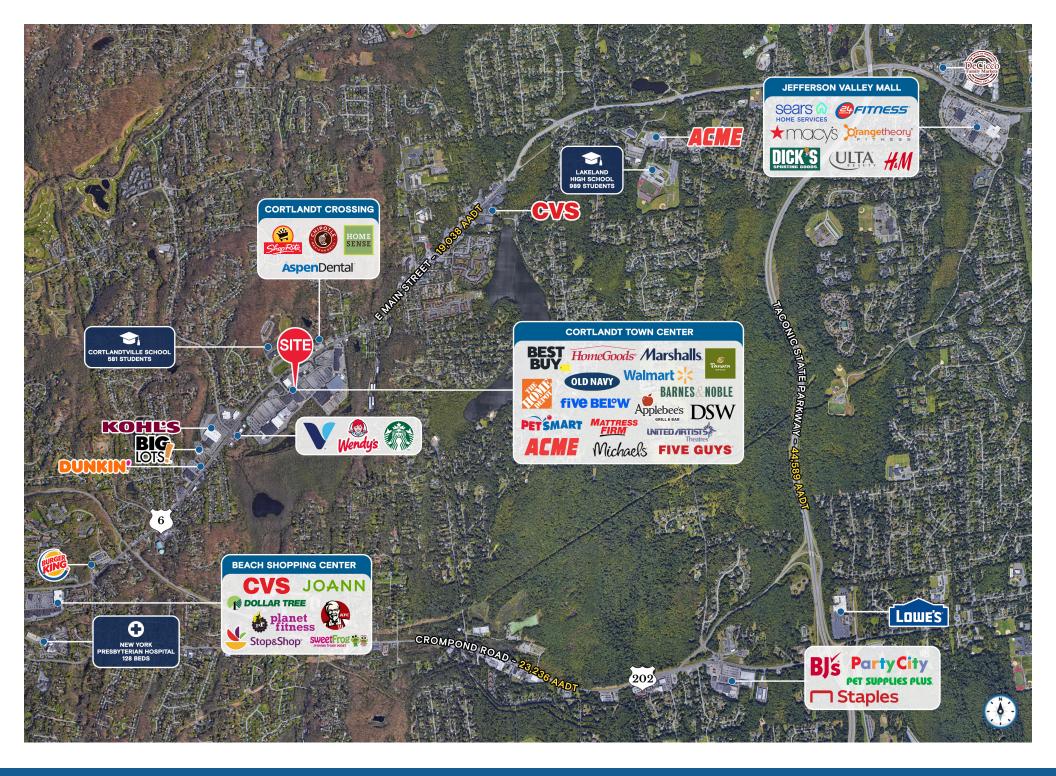

| Five Guys        | 31 | Walmart                | 43        | Michaels           | 51         | Mohegan Wines       |
| 11b | 2,850 SF Available | 22 | T-Mobile         | 33 | Unisex Palace Hair     | 44        | Five Below         | 52         | Allen Carpet        |
| 12a | Urgent Care        | 23 | Image Cleaners   | 34 | U-Haul                 | 45        | Barnes & Noble     | 53         | 12,933 SF Available |
| 12b | Panera Bread       | 24 | Citibank         | 35 | Mattress Firm          | 46a       | Daycare            | 54         | HomeGoods           |
|     |                    |    |                  |    |                        |           |                    |            |                     |

#### CORTLANDT TOWN CENTER | SITE PLAN



CORTLANDT TOWN CENTER | TENANTS



#### CORTLANDT TOWN CENTER | MARKET AERIAL



## Contact Broker

#### Jonathan Greenberg VICE PRESIDENT jonathangreenberg@katzretail.com (201) 731-8468



katzretail.com

The information herein was obtained from third parties and has not been independently verified by Katz & Associates. Any and all interested parties should have their choice of experts inspect the property and verify all information. Katz & Associates makes no warranties or guarantees as to the information given to any prospective buyer or tenant. REV: 09.18.24