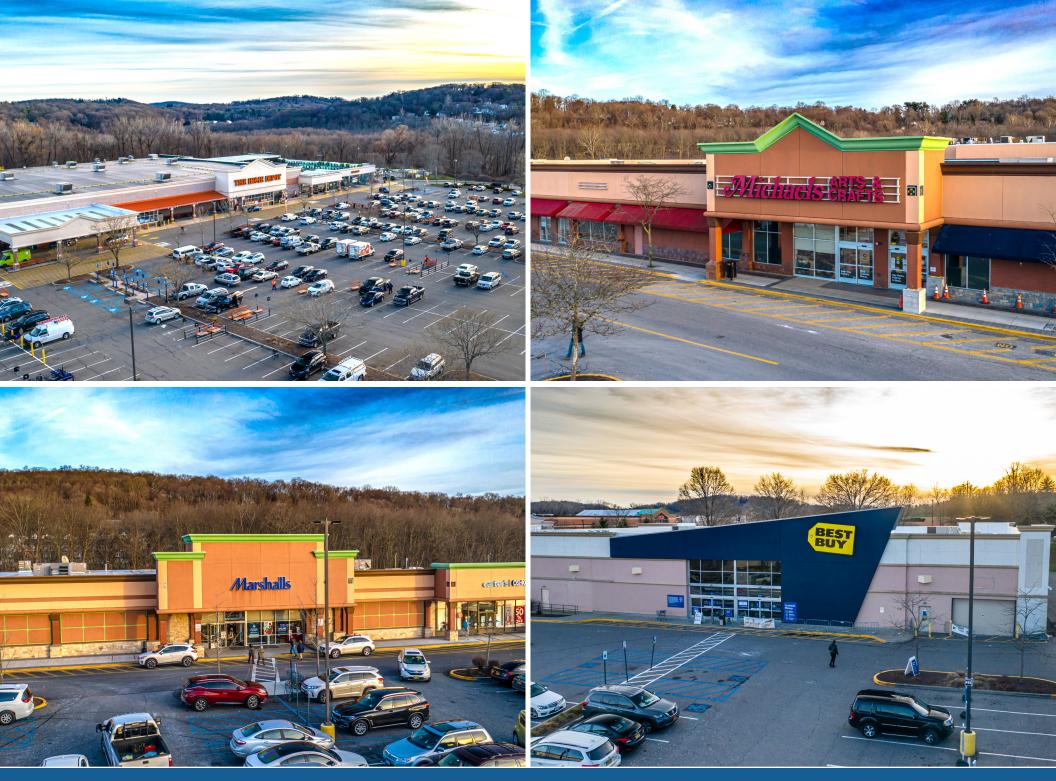

#### HIGHLIGHTS

- 2,700' of frontage on Route 6
- ±750,000 SF total GLA
- 3,700+ parking spaces
- Multiple opportunities available ranging in 1,700 to 12,933 SF
- Anchored by Walmart, Best Buy, Acme, PetSmart, United Artist Theatres, HomeGoods, Marshalls, DSW, Old Navy, and Michaels