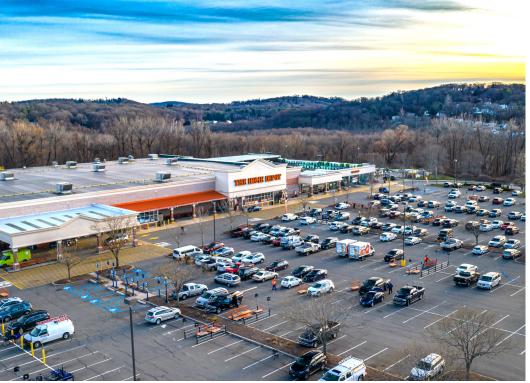

## **Property Overview**

#### **HIGHLIGHTS**

- 2,700' of frontage on Route 6
- ±750,000 SF total GLA
- 3,700+ parking spaces
- Multiple opportunities available ranging in 1,700 to 12,933 SF
- Anchored by Walmart, Best Buy, Acme, PetSmart, United Artist Theatres, HomeGoods, Marshalls, DSW, Old Navy, and Michaels