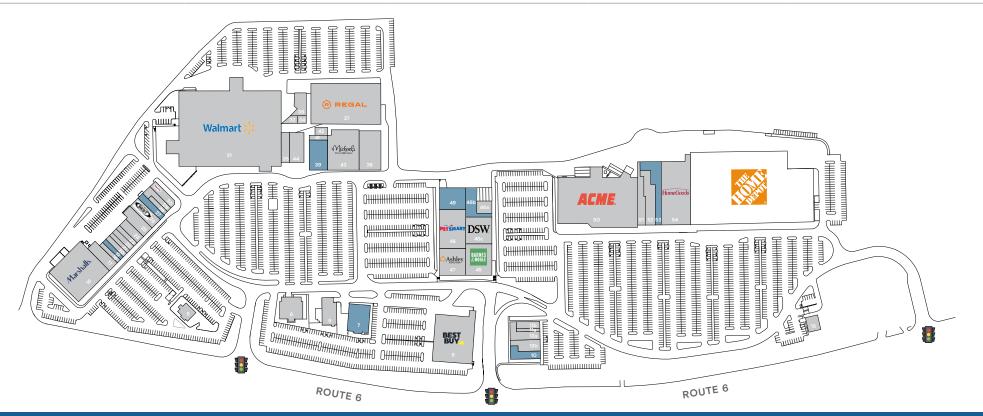

#### **Tenant Roster**

| 5   | McDonald's          | 3,584 SF  | 13 | M&T Bank             | 3,000 SF  | 25 | U.S. Post<br>Office       | 6,000 SF   | 36  | Community<br>Room |           | 46b | Available           | 8,000 SF  |
|-----|---------------------|-----------|----|----------------------|-----------|----|---------------------------|------------|-----|-------------------|-----------|-----|---------------------|-----------|
| 6   | Chase Bank          | 3,725 SF  | 16 | Marshalls            | 30,000 SF | 26 | America's Best            | 3,813 SF   | 37  | Regal Cinema      | 44,667 SF | 46c | DSW                 | 19,536 SF |
| 7   | Available           | 9,436 SF  | 17 | Carter's/<br>OshKosh | 5,014 SF  | 27 | Available                 | 5,018 SF   | 38  | Old Navy          | 14,967 SF | 47  | Ashley<br>Homestore | 23,500 SF |
| 8   | Best Buy            | 30,038 SF | 18 | Emperor<br>Garden    | 2,000 SF  | 28 | Tropical<br>Smoothie Cafe | 1,716 SF   | 39  | Available         | 9,100 SF  | 48  | PetSmart            | 26,370 SF |
| 9   | Applebee's          | 5,795 SF  | 19 | Available            | 2,000 SF  | 29 | H&R Block                 | 2,351 SF   | 41  | Space Leased      |           | 49  | Available           | 15,700 SF |
| 10  | Available           | 4,174 SF  | 20 | J&R Nails            | 2,000 SF  | 30 | Haagen Dazs               | 3,597 SF   | 42  | Space Leased      |           | 50  | Acme                | 65,028 SF |
| 11a | Subway              | 1,455 SF  | 21 | Five Guys            | 2,193 SF  | 31 | Walmart                   | 130,030 SF | 43  | Michaels          | 22,093 SF | 51  | Mohegan<br>Wines    | 8,400 SF  |
| llb | Hanna's<br>Trotoria | 2,810 SF  | 22 | T-Mobile             | 1,662 SF  | 33 | Unisex Palace<br>Hair     | 1,000 SF   | 44  | Five Below        | 7,210 SF  | 52  | Allen Carpet        | 12,526 SF |
| 12a | Urgent Care         | 4,985 SF  | 23 | Wingstop             | 1,842 SF  | 34 | U-Haul                    | 1,305 SF   | 45  | Barnes &<br>Noble | 23,555 SF | 53  | Available           | 12,933 SF |
| 12b | Panera Bread        | 4,300 SF  | 24 | Citibank             | 3,000 SF  | 35 | Mattress Firm             | 4,560 SF   | 46a | Daycare           | 1,920 SF  | 54  | HomeGoods           | 28,214 SF |