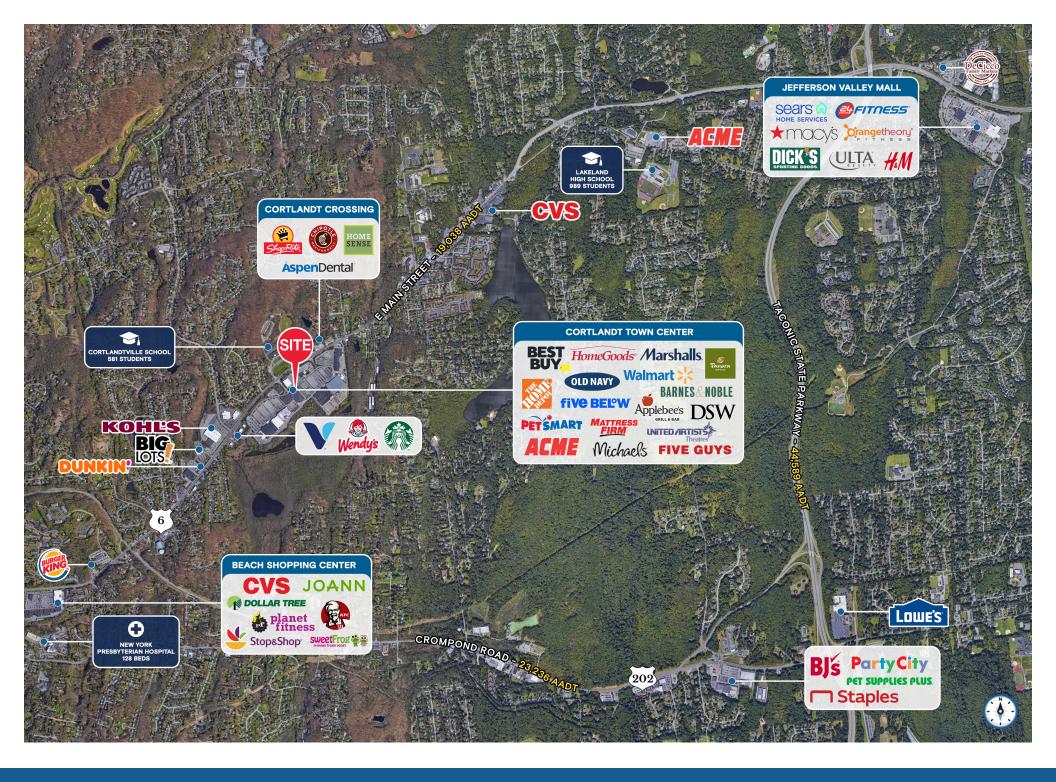

## **Property Overview**

#### **HIGHLIGHTS**

- 2,700' of frontage on Route 6
- ±750,000 SF total GLA
- 3,700+ parking spaces
- Multiple opportunities available ranging in 1,700 to 12,933 SF
- Anchored by Walmart, Best Buy, Acme, PetSmart, United Artist Theatres, HomeGoods, Marshalls, DSW, Old Navy, and Michaels

| DEMOGRAPHICS      | 1 MILE    | 3 MILES   | 5 MILES   |
|-------------------|-----------|-----------|-----------|
| POPULATION        | 7,498     | 52,240    | 88,460    |
| HOUSEHOLDS        | 2,734     | 19,104    | 32,567    |
| EMPLOYEES         | 3,203     | 15,503    | 25,718    |
| AVERAGE HH INCOME | \$123,260 | \$129,329 | \$135,666 |

| TRAFFIC COUNTS              |             |
|-----------------------------|-------------|
| ROUTE 6                     | 19,006 AADT |
| BEAR MOUNTAIN STATE PARKWAY | 23,495 AADT |