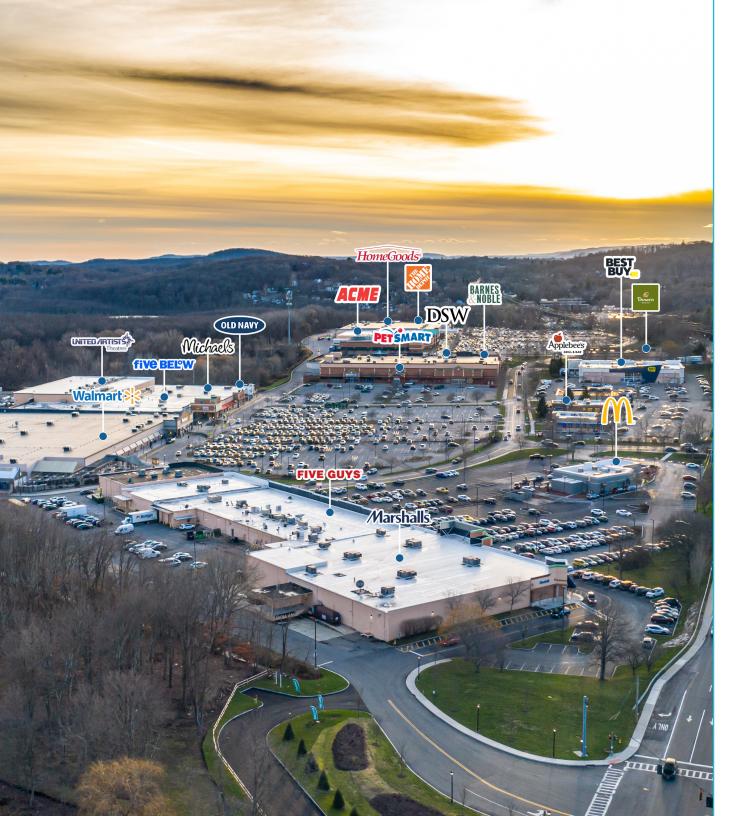

## **Property Overview**

#### **HIGHLIGHTS**

- 2,700' of frontage on Route 6
- ±750,000 SF total GLA
- 3,700+ parking spaces
- Multiple opportunities available ranging in 1,700 to 12,933 SF
- Anchored by Walmart, Best Buy, Acme, PetSmart, United Artist Theatres, HomeGoods, Marshalls, DSW, Old Navy, and Michaels

#### **Tenant Roster**

| 5   | McDonald's          | 3,584 SF  | 13 | M&T Bank             | 3,000 SF  | 25 | U.S. Post<br>Office       | 6,000 SF   | 36  | Community<br>Room |           | 46b | Available           | 8,000 SF  |
|-----|---------------------|-----------|----|----------------------|-----------|----|---------------------------|------------|-----|-------------------|-----------|-----|---------------------|-----------|
| 6   | Chase Bank          | 3,725 SF  | 16 | Marshalls            | 30,000 SF | 26 | America's Best            | 3,813 SF   | 37  | Regal Cinema      | 44,667 SF | 46c | DSW                 | 19,536 SF |
| 7   | Available           | 9,436 SF  | 17 | Carter's/<br>OshKosh | 5,014 SF  | 27 | Available                 | 5,018 SF   | 38  | Old Navy          | 14,967 SF | 47  | Ashley<br>Homestore | 23,500 SF |
| 8   | Best Buy            | 30,038 SF | 18 | Emperor<br>Garden    | 2,000 SF  | 28 | Tropical<br>Smoothie Cafe | 1,716 SF   | 39  | Available         | 9,100 SF  | 48  | PetSmart            | 26,370 SF |
| 9   | Applebee's          | 5,795 SF  | 19 | Available            | 2,000 SF  | 29 | H&R Block                 | 2,351 SF   | 41  | Space Leased      |           | 49  | Available           | 15,700 SF |
| 10  | Available           | 4,174 SF  | 20 | J&R Nails            | 2,000 SF  | 30 | Haagen Dazs               | 3,597 SF   | 42  | Space Leased      |           | 50  | Acme                | 65,028 SF |
| 11a | Subway              | 1,455 SF  | 21 | Five Guys            | 2,193 SF  | 31 | Walmart                   | 130,030 SF | 43  | Michaels          | 22,093 SF | 51  | Mohegan<br>Wines    | 8,400 SF  |
| llb | Hanna's<br>Trotoria | 2,810 SF  | 22 | T-Mobile             | 1,662 SF  | 33 | Unisex Palace<br>Hair     | 1,000 SF   | 44  | Five Below        | 7,210 SF  | 52  | Allen Carpet        | 12,526 SF |
| 12a | Urgent Care         | 4,985 SF  | 23 | Wingstop             | 1,842 SF  | 34 | U-Haul                    | 1,305 SF   | 45  | Barnes &<br>Noble | 23,555 SF | 53  | Available           | 12,933 SF |
| 12b | Panera Bread        | 4,300 SF  | 24 | Citibank             | 3,000 SF  | 35 | Mattress Firm             | 4,560 SF   | 46a | Daycare           | 1,920 SF  | 54  | HomeGoods           | 28,214 SF |