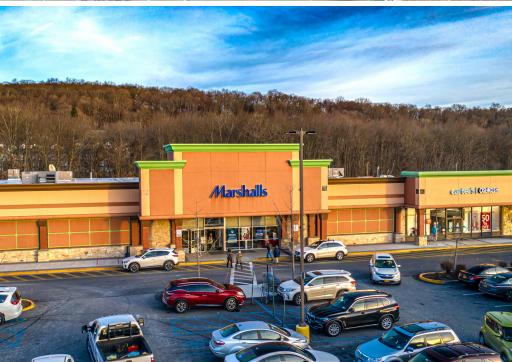

#### **HIGHLIGHTS**

- 2,700' of frontage on Route 6
- +/- 750,000 SF total GLA
- 3,700+ parking spaces
- Multiple opportunities available ranging in 1,700 to 12,933 SF
- Anchored by Walmart, Best Buy, Acme, PetSmart, United Artist Theatres, HomeGoods, Marshalls, DSW, Old Navy, and Michaels

#### **TENANT ROSTER**

| 5 McDonald's          | 11b 2,850 SF Available | 19 GameStop         | 26 America's Best            | 34 U-Haul             | 42 Space Leased                    | 48 PetSmart            |
|-----------------------|------------------------|---------------------|------------------------------|-----------------------|------------------------------------|------------------------|
| 6 Chase Bank          | 12a Urgent Care        | 20 J&R Nails        | 27 5,018 SF Available        | 35 Mattress Firm      | 43 Michaels                        | 49 15,700 SF Available |
| 7 9,436 SF Available  | 12b Panera Bread       | 21 Five Guys        | 28 Tropical Smoothie<br>Cafe | 36 Community Room     | 44 Five Below                      | 50 Acme                |
| 8 Best Buy            | 13 M&T Bank            | 22 T-Mobile         | 29 H&R Block                 | 37 United Artists     | 45 Barnes & Noble                  | 51 Mohegan Wines       |
| 9 Applebee's          | 16 Marshalls           | 23 Image Cleaners   | 30 Haagen Dazs               | 38 Old Navy           | <b>46a Daycare</b><br>46b 8,000 SF | 52 Allen Carpet        |
| 10 4,174 SF Available | 17 Carter's/OshKosh    | 24 Citibank         | 31 Walmart                   | 39 9,100 SF Available | 46c DSW                            | 53 12,933 SF Available |
| 11a Subway            | 18 Emperor Garden      | 25 U.S. Post Office | 33 Unisex Palace Hair        | 41 Space Leased       | 47 Ashley Homestore                | 54 HomeGoods           |
|                       |                        |                     |                              |                       |                                    |                        |