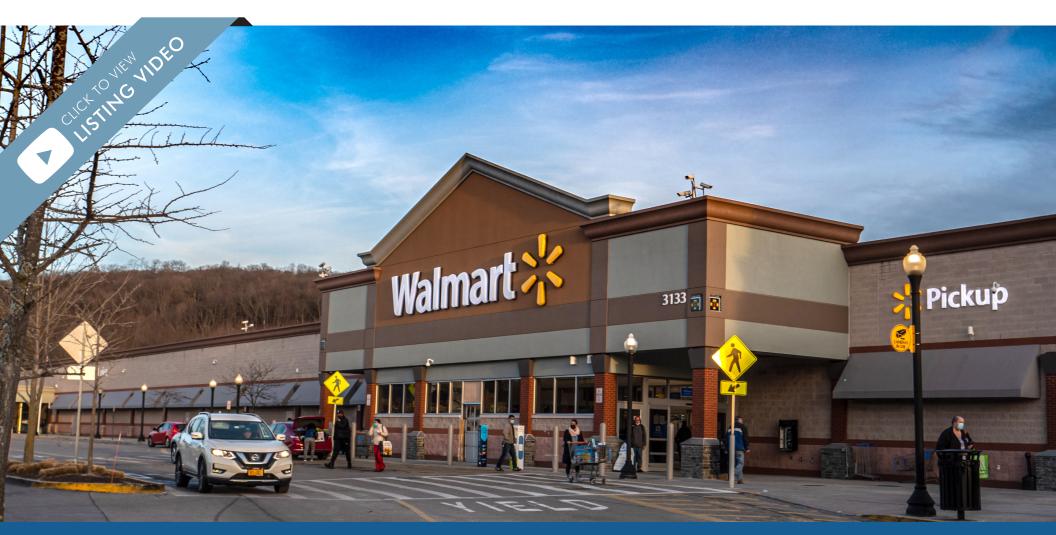

#### **HIGHLIGHTS**

- 2,700' of frontage on Route 6
- +/- 750,000 SF total GLA
- 3,700+ parking spaces
- Multiple opportunities available ranging in 1,700 to 12,933 SF
- Anchored by Walmart, Best Buy, Acme, PetSmart, United Artist Theatres, HomeGoods, Marshalls, DSW, Old Navy, and Michaels