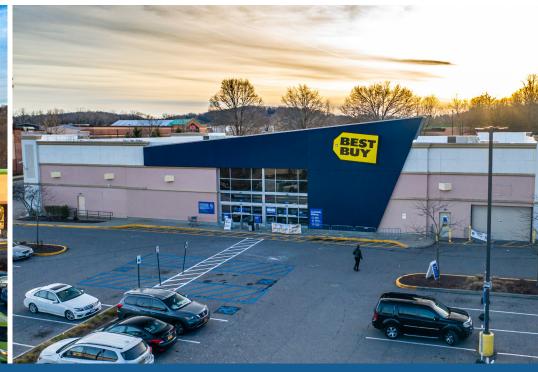

#### **HIGHLIGHTS**

- 2,700' of frontage on Route 6
- +/- 750,000 SF total GLA
- 3,700+ parking spaces
- Multiple opportunities available ranging in 1,700 to 12,933 SF
- Anchored by Walmart, Best Buy, Acme, PetSmart, United Artist Theatres, HomeGoods, Marshalls, DSW, Old Navy, and Michaels

#### **TENANT ROSTER**

| 5 McDonald's          | 11b 2,850 SF Available | 19 GameStop         | 26 America's Best            | 34 U-Haul             | 42 Space Leased                    | 48 PetSmart            |
|-----------------------|------------------------|---------------------|------------------------------|-----------------------|------------------------------------|------------------------|
| 6 Chase Bank          | 12a Urgent Care        | 20 J&R Nails        | 27 5,018 SF Available        | 35 Mattress Firm      | 43 Michaels                        | 49 15,700 SF Available |
| 7 9,436 SF Available  | 12b Panera Bread       | 21 Five Guys        | 28 Tropical Smoothie<br>Cafe | 36 Community Room     | 44 Five Below                      | 50 Acme                |
| 8 Best Buy            | 13 M&T Bank            | 22 T-Mobile         | 29 H&R Block                 | 37 United Artists     | 45 Barnes & Noble                  | 51 Mohegan Wines       |
| 9 Applebee's          | 16 Marshalls           | 23 Image Cleaners   | 30 Haagen Dazs               | 38 Old Navy           | <b>46a Daycare</b><br>46b 8,000 SF | 52 Allen Carpet        |
| 10 4,174 SF Available | 17 Carter's/OshKosh    | 24 Citibank         | 31 Walmart                   | 39 9,100 SF Available | 46c DSW                            | 53 12,933 SF Available |
| 11a Subway            | 18 Emperor Garden      | 25 U.S. Post Office | 33 Unisex Palace Hair        | 41 Space Leased       | 47 Ashley Homestore                | 54 HomeGoods           |
|                       |                        |                     |                              |                       |                                    |                        |