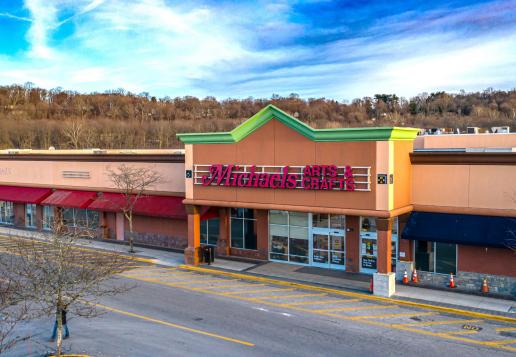

#### **HIGHLIGHTS**

- 2,700' of frontage on Route 6
- +/- 750,000 SF total GLA
- 3,700+ parking spaces
- Multiple opportunities available ranging in 1,700 to 12,933 SF
- Anchored by Walmart, Best Buy, Acme, PetSmart, United Artist Theatres, HomeGoods, Marshalls, DSW, Old Navy, and Michaels

#### **TENANT ROSTER**

| 5 McDonald's          | 11b 2,850 SF Available | 19 GameStop         | 26 America's Best            | 34 U-Haul             | 42 Space Leased                    | 48 PetSmart            |
|-----------------------|------------------------|---------------------|------------------------------|-----------------------|------------------------------------|------------------------|
| 6 Chase Bank          | 12a Urgent Care        | 20 J&R Nails        | 27 5,018 SF Available        | 35 Mattress Firm      | 43 Michaels                        | 49 15,700 SF Available |
| 7 9,436 SF Available  | 12b Panera Bread       | 21 Five Guys        | 28 Tropical Smoothie<br>Cafe | 36 Community Room     | 44 Five Below                      | 50 Acme                |
| 8 Best Buy            | 13 M&T Bank            | 22 T-Mobile         | 29 H&R Block                 | 37 United Artists     | 45 Barnes & Noble                  | 51 Mohegan Wines       |
| 9 Applebee's          | 16 Marshalls           | 23 Image Cleaners   | 30 Haagen Dazs               | 38 Old Navy           | <b>46a Daycare</b><br>46b 8,000 SF | 52 Allen Carpet        |
| 10 4,174 SF Available | 17 Carter's/OshKosh    | 24 Citibank         | 31 Walmart                   | 39 9,100 SF Available | 46c DSW                            | 53 12,933 SF Available |
| 11a Subway            | 18 Emperor Garden      | 25 U.S. Post Office | 33 Unisex Palace Hair        | 41 Space Leased       | 47 Ashley Homestore                | 54 HomeGoods           |
|                       |                        |                     |                              |                       |                                    |                        |