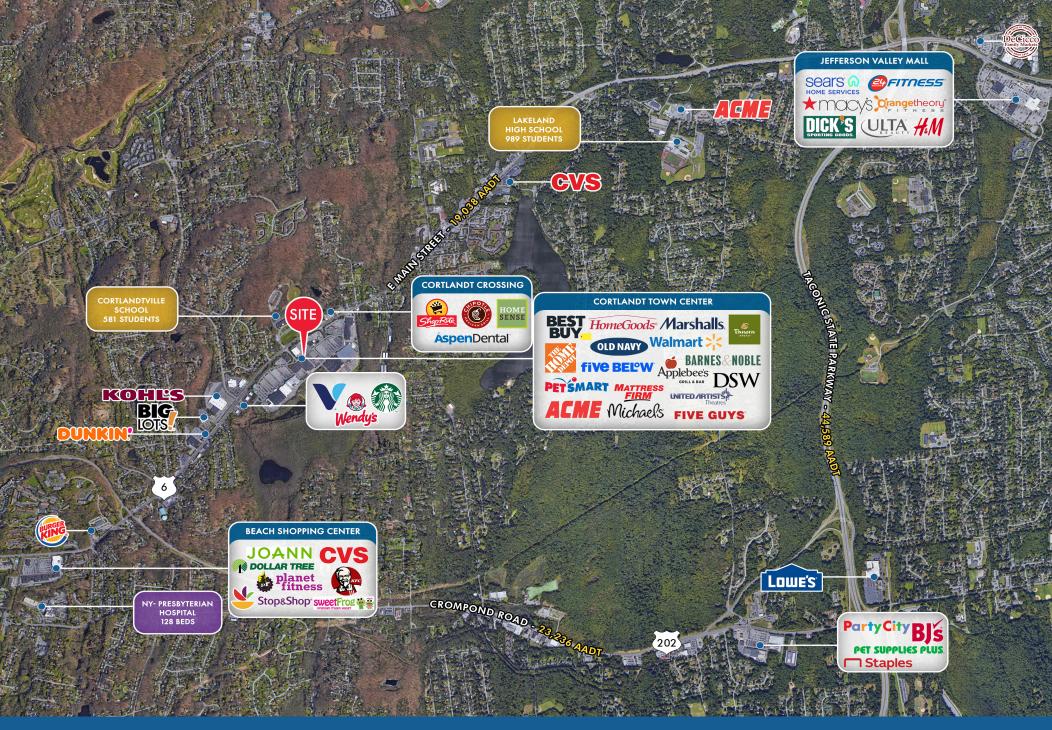

#### TRAFFIC COUNTS

| ROUTE 6                     | 19,006 AADT |
|-----------------------------|-------------|
| BEAR MOUNTAIN STATE PARKWAY | 23,495 AADT |

CORTLANDT TOWN CENTER | EXECUTIVE SUMMARY

## CORTLANDT TOWN CENTER | SITE PLAN

CORTLANDT TOWN CENTER | TENANTS

CORTLANDT TOWN CENTER | MARKET AERIAL