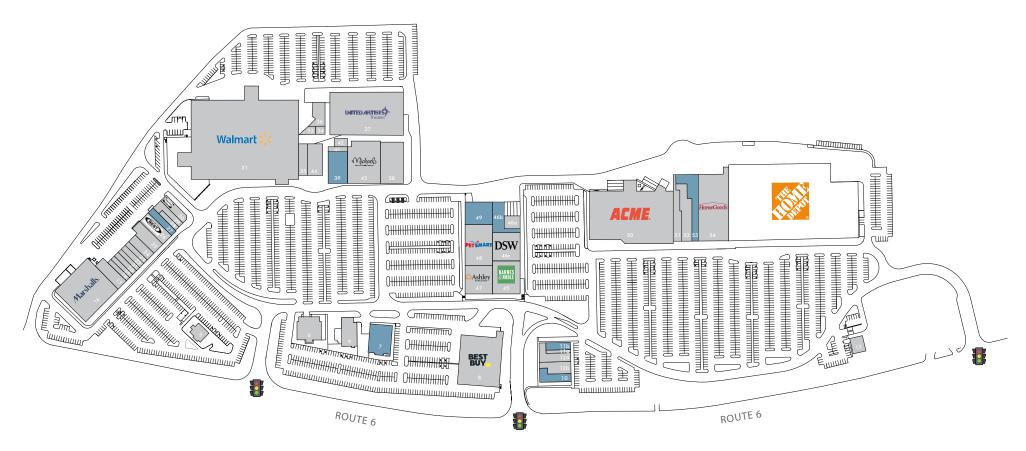

#### **TENANT ROSTER**

| 5 McDonald's          | 11b 2,850 SF Available | 19 GameStop         | 26 America's Best            | 34 U-Haul             | 42 Space Leased                    | 48 PetSmart            |
|-----------------------|------------------------|---------------------|------------------------------|-----------------------|------------------------------------|------------------------|
| 6 Chase Bank          | 12a Urgent Care        | 20 J&R Nails        | 27 5,018 SF Available        | 35 Mattress Firm      | 43 Michaels                        | 49 15,700 SF Available |
| 7 9,436 SF Available  | 12b Panera Bread       | 21 Five Guys        | 28 Tropical Smoothie<br>Cafe | 36 Community Room     | 44 Five Below                      | 50 Acme                |
| 8 Best Buy            | 13 M&T Bank            | 22 T-Mobile         | 29 H&R Block                 | 37 United Artists     | 45 Barnes & Noble                  | 51 Mohegan Wines       |
| 9 Applebee's          | 16 Marshalls           | 23 Image Cleaners   | 30 Haagen Dazs               | 38 Old Navy           | <b>46a Daycare</b><br>46b 8,000 SF | 52 Allen Carpet        |
| 10 4,174 SF Available | 17 Carter's/OshKosh    | 24 Citibank         | 31 Walmart                   | 39 9,100 SF Available | 46c DSW                            | 53 12,933 SF Available |
| 11a Subway            | 18 Emperor Garden      | 25 U.S. Post Office | 33 Unisex Palace Hair        | 41 Space Leased       | 47 Ashley Homestore                | 54 HomeGoods           |
|                       |                        |                     |                              |                       |                                    |                        |

## CORTLANDT TOWN CENTER | SITE PLAN

CORTLANDT TOWN CENTER | TENANTS

CORTLANDT TOWN CENTER | MARKET AERIAL