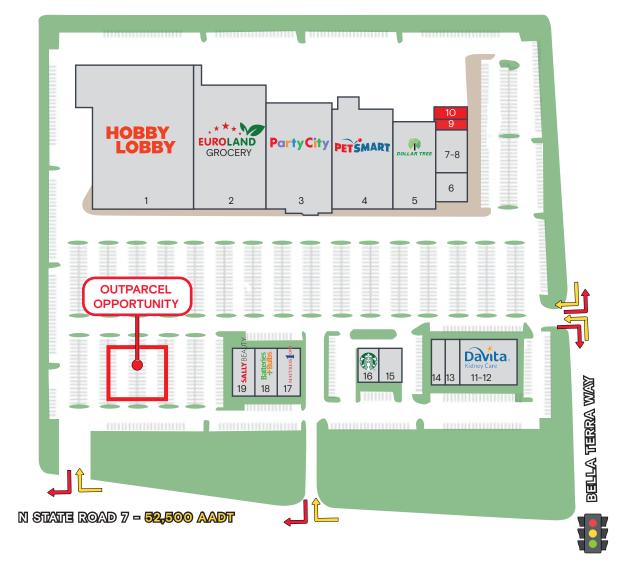

#### **HIGHLIGHTS**

- ±1,300 SF & ±1,289 SF available can combine for ±2,589 SF
- Potential outparcel opportunity!
- Premier power center in Royal Palm Beach
- Located on 441 just north of Southern Boulevard
- Regional trade area with over 50,000 VPD on State Road 7/US 441

#### **Tenant Roster**

| 1 | Hobby Lobby      | 49,160 SF | 6     | SalonCentric           | 3,250 SF | 13 | True Nails              | 1,702 SF | 18 | Batteries & Bulbs   |
|---|------------------|-----------|-------|------------------------|----------|----|-------------------------|----------|----|---------------------|
| 2 | Euroland Grocery | 30,000 SF | 7-8   | Royal Palm Brewing Co. | 3,649 SF | 14 | Treasure Property Group | 2,275 SF | 19 | Sally Beauty Supply |
| 3 | Party City       | 23,676 SF | 9     | Available              | 1,300 SF | 15 | Velocity Credit Union   | 2,120 SF |    |                     |
| 4 | Petsmart         | 18,875 SF | 10    | Available              | 1,289 SF | 16 | Starbucks               | 1,535 SF |    |                     |
| 5 | Dollar Tree      | 12,069 SF | 11-12 | Davita                 | 7,014 SF | 17 | Mattress One            |          |    |                     |