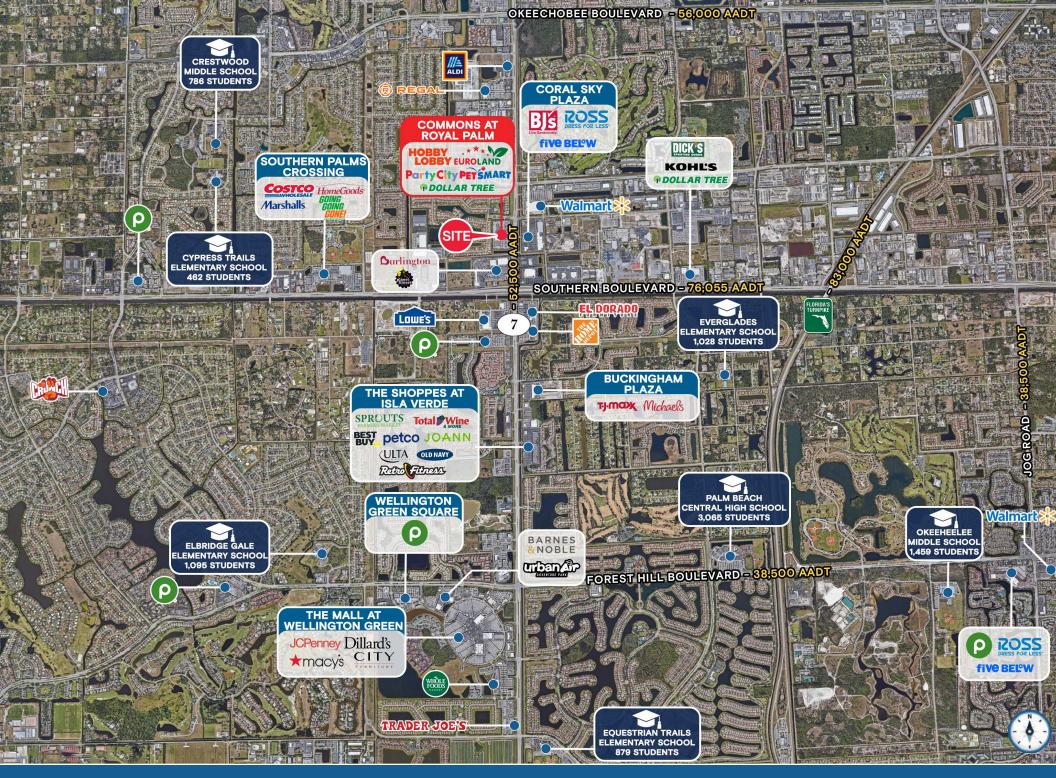

#### **HIGHLIGHTS**

- ±1,300 SF & ±1,289 SF available can combine for ±2,589 SF
- Potential outparcel opportunity!
- Premier power center in Royal Palm Beach
- Located on 441 just north of Southern Boulevard
- Regional trade area with over 50,000 VPD on State Road 7/US 441

- Very dense and upper income demos
- Join: HOBBY PartyCity @SalonCentric

| DEMOGRAPHICS          | 1 MILE                  | 3 MILES                  | 5 MILES               |  |
|-----------------------|-------------------------|--------------------------|-----------------------|--|
| POPULATION            | 8,840                   | 72,155                   | 187,961               |  |
| HOUSEHOLDS            | 2,765                   | 26,403                   | 68,096<br>154,024     |  |
| EMPLOYEES             | 7,070                   | 59,055                   |                       |  |
| AVERAGE HH INCOME     | \$122,963               | \$115,108                | \$110,438             |  |
|                       |                         |                          |                       |  |
|                       | 5 MINUTES               | 10 MINUTES               | 15 MINUTES            |  |
| POPULATION            | <b>5 MINUTES</b> 16,951 | <b>10 MINUTES</b> 93,829 | 15 MINUTES<br>261,293 |  |
| POPULATION HOUSEHOLDS |                         |                          |                       |  |
|                       | 16,951                  | 93,829                   | 261,293               |  |
| HOUSEHOLDS            | 16,951<br>5,662         | 93,829                   | 261,293<br>97,528     |  |