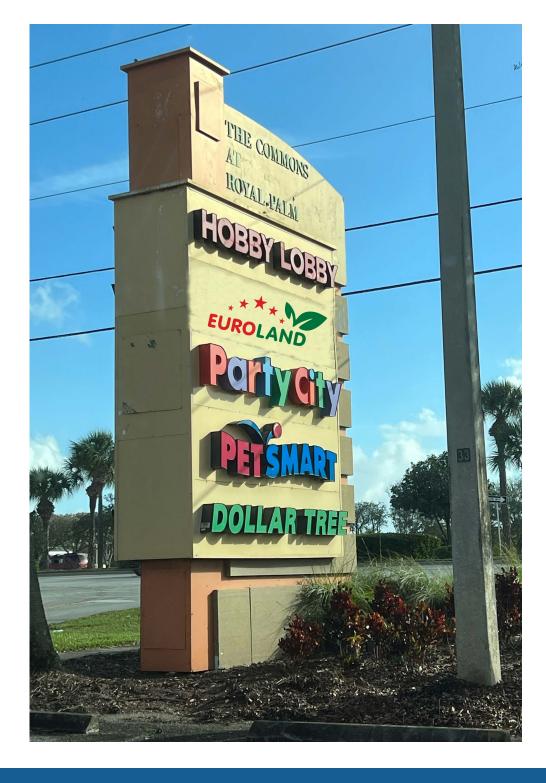

#### **Tenant Roster**

| 1 | Hobby Lobby      | 49,160 SF | 6     | SalonCentric           | 3,250 SF | 13 | True Nails              | 1,702 SF | 18 | Batteries & Bulbs   |
|---|------------------|-----------|-------|------------------------|----------|----|-------------------------|----------|----|---------------------|
| 2 | Euroland Grocery | 30,000 SF | 7-8   | Royal Palm Brewing Co. | 3,649 SF | 14 | Treasure Property Group | 2,275 SF | 19 | Sally Beauty Supply |
| 3 | Party City       | 23,676 SF | 9     | Available              | 1,300 SF | 15 | Velocity Credit Union   | 2,120 SF |    |                     |
| 4 | Petsmart         | 18,875 SF | 10    | Available              | 1,289 SF | 16 | Starbucks               | 1,535 SF |    |                     |
| 5 | Dollar Tree      | 12,069 SF | 11-12 | Davita                 | 7,014 SF | 17 | Mattress One            |          |    |                     |