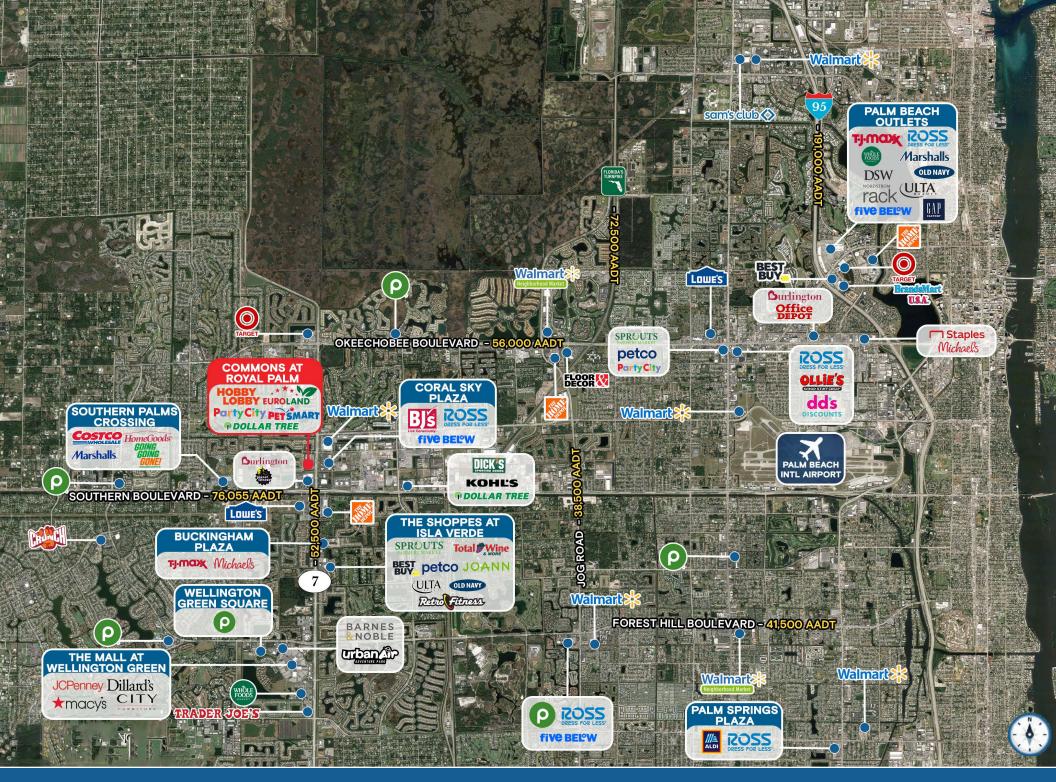

#### **HIGHLIGHTS**

- ±1,300 SF & ±1,289 SF available can combine for ±2,589 SF
- Potential outparcel opportunity!
- Premier power center in Royal Palm Beach
- Located on 441 just north of Southern Boulevard
- Regional trade area with over 50,000 VPD on State Road 7/US 441

- Very dense and upper income demos
- Join: HOBBY PartyCity @SalonCentric

| DEMOGRAPHICS          | 1 MILE                  | 3 MILES                  | 5 MILES               |  |
|-----------------------|-------------------------|--------------------------|-----------------------|--|
| POPULATION            | 8,840                   | 72,155                   | 187,961               |  |
| HOUSEHOLDS            | 2,765                   | 26,403                   | 68,096<br>154,024     |  |
| EMPLOYEES             | 7,070                   | 59,055                   |                       |  |
| AVERAGE HH INCOME     | \$122,963               | \$115,108                | \$110,438             |  |
|                       |                         |                          |                       |  |
|                       | 5 MINUTES               | 10 MINUTES               | 15 MINUTES            |  |
| POPULATION            | <b>5 MINUTES</b> 16,951 | <b>10 MINUTES</b> 93,829 | 15 MINUTES<br>261,293 |  |
| POPULATION HOUSEHOLDS |                         |                          |                       |  |
|                       | 16,951                  | 93,829                   | 261,293               |  |
| HOUSEHOLDS            | 16,951<br>5,662         | 93,829                   | 261,293<br>97,528     |  |