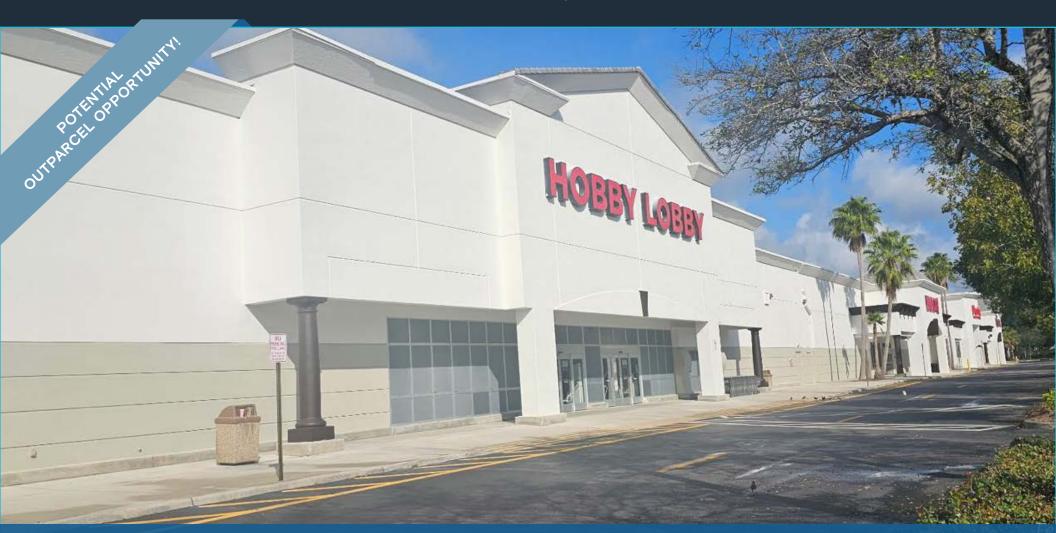

#### **HIGHLIGHTS**

- ±1,300 SF & ±1,289 SF available can combine for ±2,589 SF
- Potential outparcel opportunity!
- Premier power center in Royal Palm Beach
- Located on 441 just north of Southern Boulevard
- Regional trade area with over 50,000 VPD on State Road 7/US 441

#### **Tenant Roster**

| 1 | Hobby Lobby      | 49,160 SF | 6     | SalonCentric           | 3,250 SF | 13 | True Nails              | 1,702 SF | 18 | Batteries & Bulbs   |
|---|------------------|-----------|-------|------------------------|----------|----|-------------------------|----------|----|---------------------|
| 2 | Euroland Grocery | 30,000 SF | 7-8   | Royal Palm Brewing Co. | 3,649 SF | 14 | Treasure Property Group | 2,275 SF | 19 | Sally Beauty Supply |
| 3 | Party City       | 23,676 SF | 9     | Available              | 1,300 SF | 15 | Velocity Credit Union   | 2,120 SF |    |                     |
| 4 | Petsmart         | 18,875 SF | 10    | Available              | 1,289 SF | 16 | Starbucks               | 1,535 SF |    |                     |
| 5 | Dollar Tree      | 12,069 SF | 11-12 | Davita                 | 7,014 SF | 17 | Mattress One            |          |    |                     |