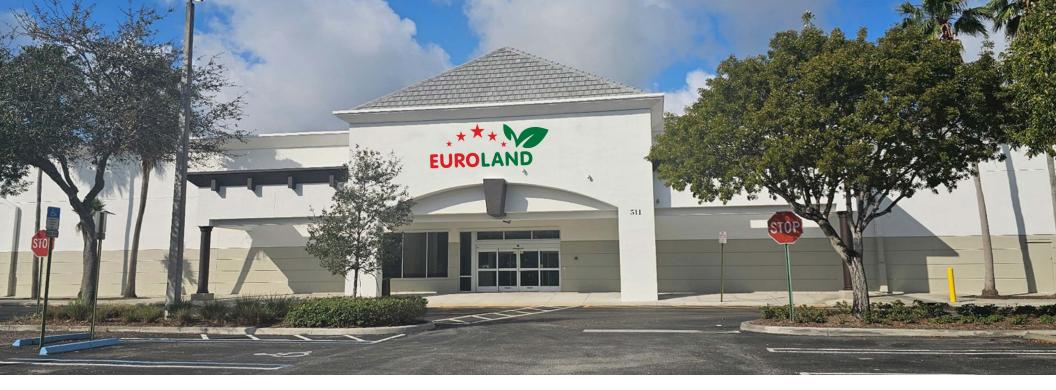

#### **Tenant Roster**

| 1 | Hobby Lobby      | 49,160 SF | 6     | SalonCentric           | 3,250 SF | 13 | True Nails              | 1,702 SF | 18 | Batteries & Bulbs   |
|---|------------------|-----------|-------|------------------------|----------|----|-------------------------|----------|----|---------------------|
| 2 | Euroland Grocery | 30,000 SF | 7-8   | Royal Palm Brewing Co. | 3,649 SF | 14 | Treasure Property Group | 2,275 SF | 19 | Sally Beauty Supply |
| 3 | Party City       | 23,676 SF | 9     | Available              | 1,300 SF | 15 | Velocity Credit Union   | 2,120 SF |    |                     |
| 4 | Petsmart         | 18,875 SF | 10    | Available              | 1,289 SF | 16 | Starbucks               | 1,535 SF |    |                     |
| 5 | Dollar Tree      | 12,069 SF | 11-12 | Davita                 | 7,014 SF | 17 | Mattress One            |          |    |                     |