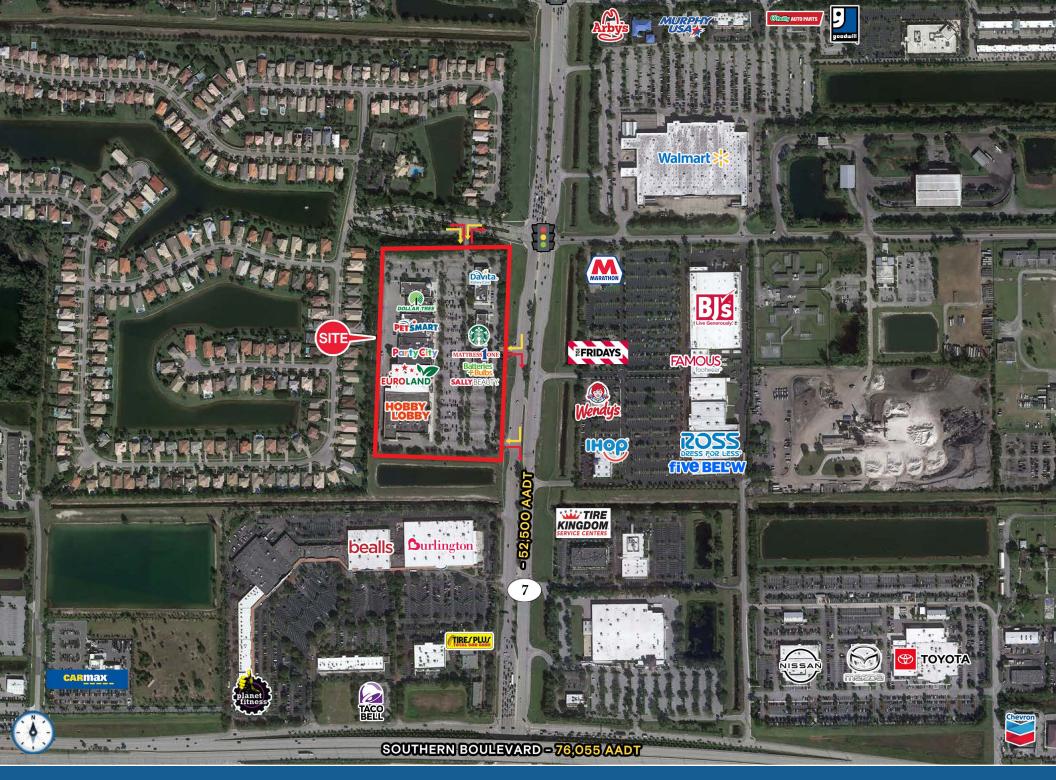

#### **HIGHLIGHTS**

- ±1,300 SF & ±1,289 SF available can combine for ±2,589 SF
- Potential outparcel opportunity!
- Premier power center in Royal Palm Beach
- Located on 441 just north of Southern Boulevard
- Regional trade area with over 50,000 VPD on State Road 7/US 441

- Very dense and upper income demos
- Join: HOBBY PartyCity @SalonCentric

| DEMOGRAPHICS          | 1 MILE                  | 3 MILES                  | 5 MILES               |  |
|-----------------------|-------------------------|--------------------------|-----------------------|--|
| POPULATION            | 8,840                   | 72,155                   | 187,961               |  |
| HOUSEHOLDS            | 2,765                   | 26,403                   | 68,096<br>154,024     |  |
| EMPLOYEES             | 7,070                   | 59,055                   |                       |  |
| AVERAGE HH INCOME     | \$122,963               | \$115,108                | \$110,438             |  |
|                       |                         |                          |                       |  |
|                       | 5 MINUTES               | 10 MINUTES               | 15 MINUTES            |  |
| POPULATION            | <b>5 MINUTES</b> 16,951 | <b>10 MINUTES</b> 93,829 | 15 MINUTES<br>261,293 |  |
| POPULATION HOUSEHOLDS |                         |                          |                       |  |
|                       | 16,951                  | 93,829                   | 261,293               |  |
| HOUSEHOLDS            | 16,951<br>5,662         | 93,829                   | 261,293<br>97,528     |  |

#### **Tenant Roster**

| 1 | Hobby Lobby      | 49,160 SF | 6     | SalonCentric           | 3,250 SF | 13 | True Nails              | 1,702 SF | 18 | Batteries & Bulbs   |
|---|------------------|-----------|-------|------------------------|----------|----|-------------------------|----------|----|---------------------|
| 2 | Euroland Grocery | 30,000 SF | 7-8   | Royal Palm Brewing Co. | 3,649 SF | 14 | Treasure Property Group | 2,275 SF | 19 | Sally Beauty Supply |
| 3 | Party City       | 23,676 SF | 9     | Available              | 1,300 SF | 15 | Velocity Credit Union   | 2,120 SF |    |                     |
| 4 | Petsmart         | 18,875 SF | 10    | Available              | 1,289 SF | 16 | Starbucks               | 1,535 SF |    |                     |
| 5 | Dollar Tree      | 12,069 SF | 11-12 | Davita                 | 7,014 SF | 17 | Mattress One            |          |    |                     |