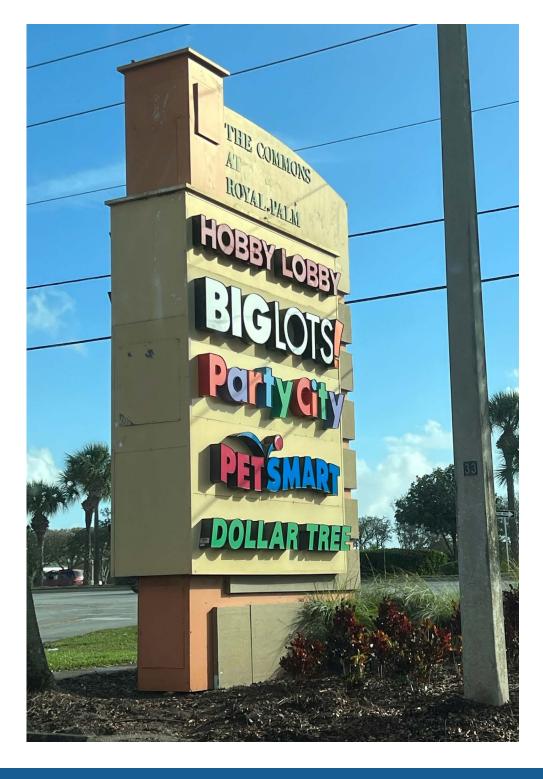

#### HIGHLIGHTS

- ±1,300 SF available
- Potential outparcel opportunity!
- Premier power center in Royal Palm Beach
- · Located on 441 just north of Southern Boulevard
- Regional trade area with over 50,000 VPD on State Road 7/US 441
- Very dense and upper income demos
- Join: HOBBY PartyCity @SalonCentric
  PETSMART @DOLLAR TREE

#### **Tenant Roster**

| 1 | Hobby Lobby      | 49,160 SF | 6     | SalonCentric           | 3,250 SF | 13 | True Nails             | 1,702 SF   | 18 | Batteries & Bulbs   |
|---|------------------|-----------|-------|------------------------|----------|----|------------------------|------------|----|---------------------|
| 2 | Euroland Grocery | 30,000 SF | 7-8   | Royal Palm Brewing Co. | 3,649 SF | 14 | Treasure Property Grou | p 2,275 SF | 19 | Sally Beauty Supply |
| 3 | Party City       | 23,676 SF | 9     | Available              | 1,300 SF | 15 | Velocity Credit Union  | 2,120 SF   |    |                     |
| 4 | Petsmart         | 18,875 SF | 10    | Yoga                   | 1,289 SF | 16 | Starbucks              | 1,535 SF   |    |                     |
| 5 | Dollar Tree      | 12,069 SF | 11-12 | Davita                 | 7,014 SF | 17 | Mattress One           |            |    |                     |