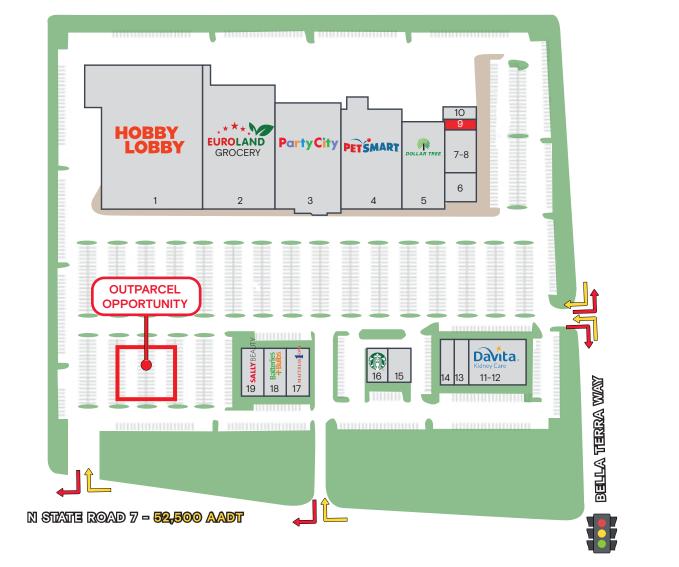

#### **Tenant Roster**

| 1 | Hobby Lobby      | 49,160 SF | 6     | SalonCentric           | 3,250 SF | 13 | True Nails             | 1,702 SF   | 18 | Batteries & Bulbs   |
|---|------------------|-----------|-------|------------------------|----------|----|------------------------|------------|----|---------------------|
| 2 | Euroland Grocery | 30,000 SF | 7-8   | Royal Palm Brewing Co. | 3,649 SF | 14 | Treasure Property Grou | p 2,275 SF | 19 | Sally Beauty Supply |
| 3 | Party City       | 23,676 SF | 9     | Available              | 1,300 SF | 15 | Velocity Credit Union  | 2,120 SF   |    |                     |
| 4 | Petsmart         | 18,875 SF | 10    | Yoga                   | 1,289 SF | 16 | Starbucks              | 1,535 SF   |    |                     |
| 5 | Dollar Tree      | 12,069 SF | 11-12 | Davita                 | 7,014 SF | 17 | Mattress One           |            |    |                     |

#### COMMONS AT ROYAL PALM | SITE PLAN