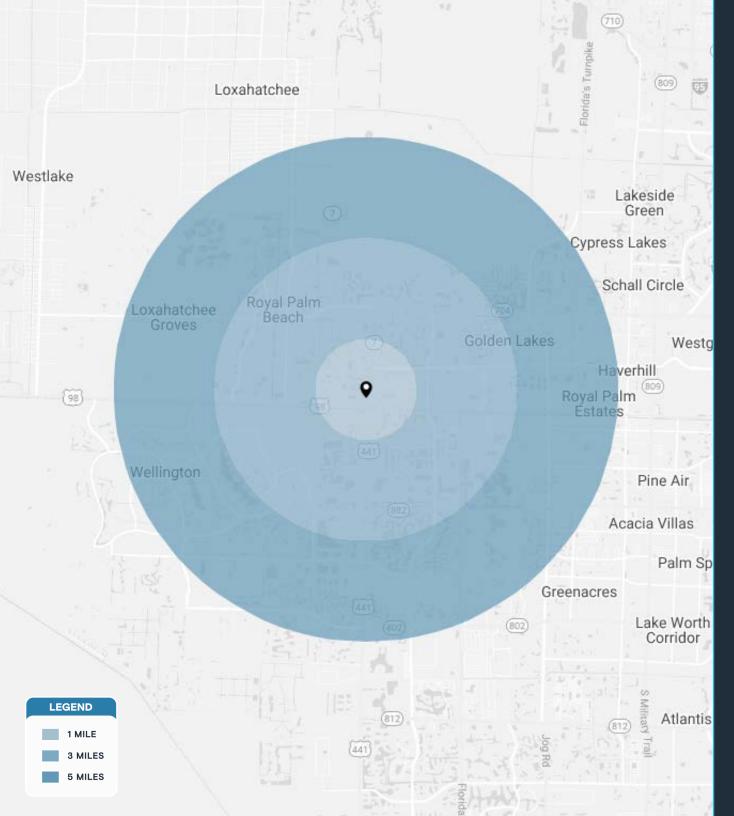

| DEMOGRAPHICS             | 1 MILE              | 3 MILES              | 5 MILES                      |
|--------------------------|---------------------|----------------------|------------------------------|
| POPULATION               | 8,840               | 72,155               | 187,961                      |
| HOUSEHOLDS               | 2,765               | 26,403               | 68,096                       |
| EMPLOYEES                | 7,070               | 59,055               | 154,024                      |
| AVERAGE HH INCOME        | \$122,963           | \$115,108            | \$110,438                    |
|                          |                     |                      |                              |
|                          | 5 MINUTES           | 10 MINUTES           | 15 MINUTES                   |
| POPULATION               | 5 MINUTES<br>16,951 | 10 MINUTES<br>93,829 | <b>15 MINUTES</b><br>261,293 |
| POPULATION<br>HOUSEHOLDS |                     |                      |                              |
|                          | 16,951              | 93,829               | 261,293                      |