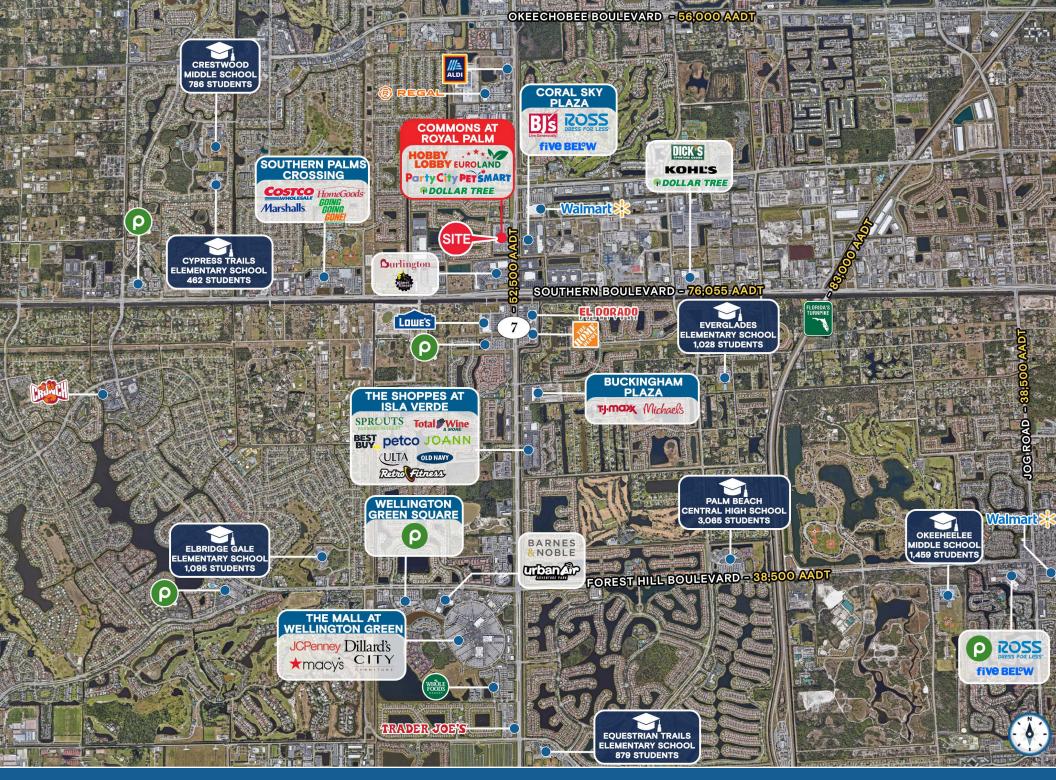

### 104 GRAHAM AVENUE | **PROPERTY PHOTOS**

COMMONS AT ROYAL PALM | CLOSE INTERSECTION AERIAL

COMMONS AT ROYAL PALM | TRADE AERIAL

COMMONS AT ROYAL PALM | EXTENEDED AERIAL