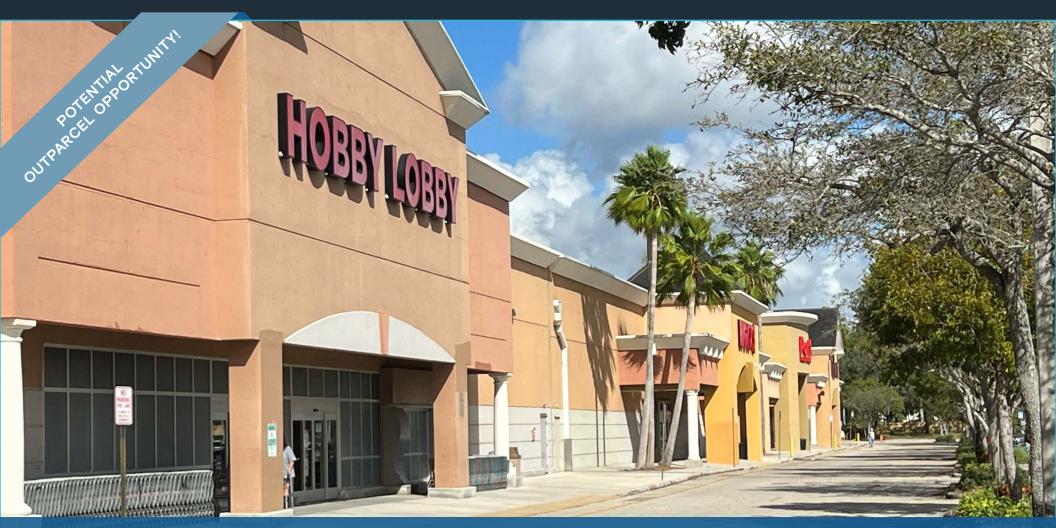

#### HIGHLIGHTS

- ±1,300 SF available
- Potential outparcel opportunity!
- Premier power center in Royal Palm Beach
- · Located on 441 just north of Southern Boulevard
- Regional trade area with over 50,000 VPD on State Road 7/US 441
- Very dense and upper income demos
- Join: HOBBY PartyCity @SalonCentric
  PETSMART @DOLLAR TREE

#### COMMONS AT ROYAL PALM | EXECUTIVE SUMMARY