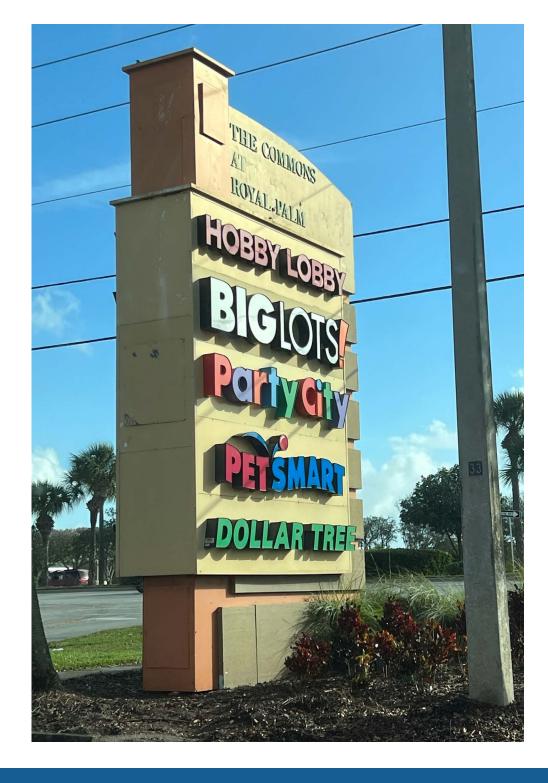

#### **HIGHLIGHTS**

- ±1,300 SF available
- · Potential outparcel opportunity!
- · Premier power center in Royal Palm Beach
- · Located on 441 just north of Southern Boulevard
- Regional trade area with over 50,000 VPD on State Road 7/US 441
- Very dense and upper income demos
- Join: HOBBY PartyCity @SalonCentric\*

#### **Tenant Roster**

| 1 | Hobby Lobby | 49,160 SF | 6     | SalonCentric           | 3,250 SF | 13 | True Nails              | 1,702 SF | 18 | Batteries & Bulbs   |
|---|-------------|-----------|-------|------------------------|----------|----|-------------------------|----------|----|---------------------|
| 2 | Big Lots    | 30,000 SF | 7-8   | Royal Palm Brewing Co. | 3,649 SF | 14 | Treasure Property Group | 2,275 SF | 19 | Sally Beauty Supply |
| 3 | Party City  | 23,676 SF | 9     | Available              | 1,300 SF | 15 | Velocity Credit Union   | 2,120 SF |    |                     |
| 4 | Petsmart    | 18,875 SF | 10    | Yoga                   | 1,289 SF | 16 | Starbucks               | 1,535 SF |    |                     |
| 5 | Dollar Tree | 12,069 SF | 11-12 | Davita                 | 7,014 SF | 17 | Mattress One            |          |    |                     |