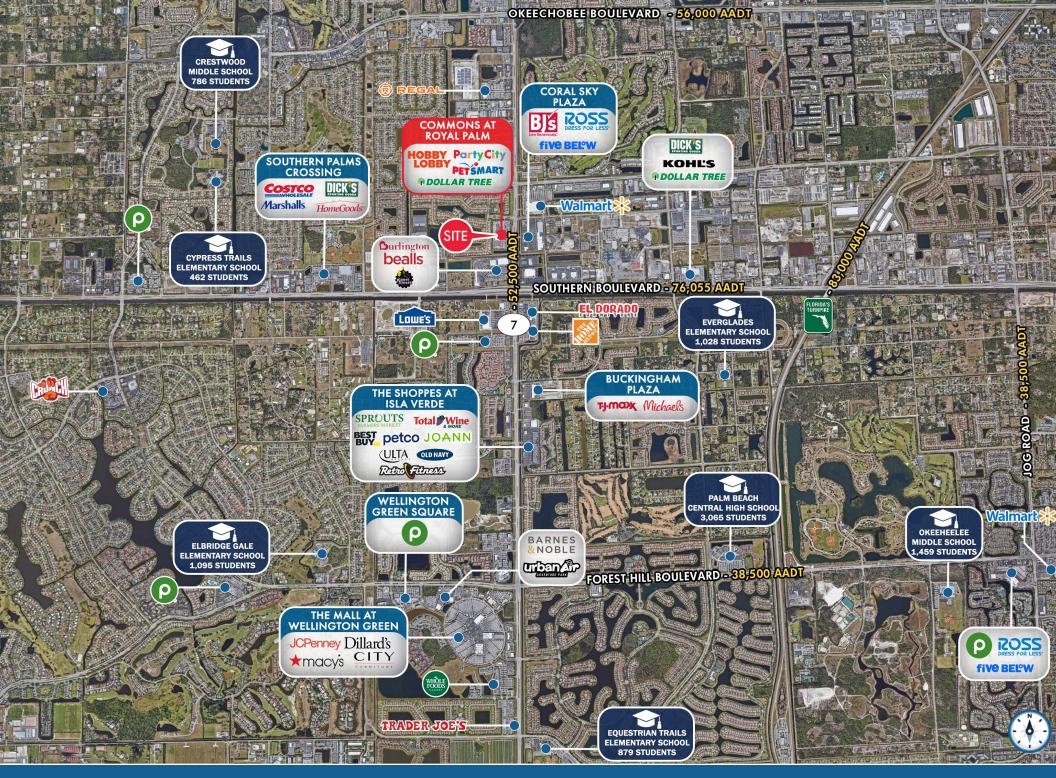

#### **HIGHLIGHTS**

- ±1,300 SF available
- · Potential outparcel opportunity!
- · Premier power center in Royal Palm Beach
- · Located on 441 just north of Southern Boulevard
- Regional trade area with over 50,000 VPD on State Road 7/US 441
- Very dense and upper income demos
- Join: HOBBY PartyCity @SalonCentric\*