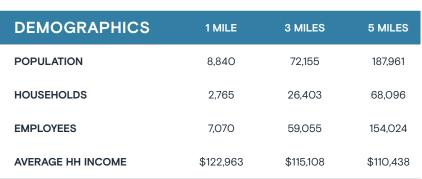

|                   | 5 MINUTES | 10 MINUTES | 15 MINUTES |
|-------------------|-----------|------------|------------|
| POPULATION        | 16,951    | 93,829     | 261,293    |
| HOUSEHOLDS        | 5,662     | 33,962     | 97,528     |
| EMPLOYEES         | 13,642    | 76,778     | 214,220    |
| AVERAGE HH INCOME | \$127,267 | \$117,896  | \$102,370  |