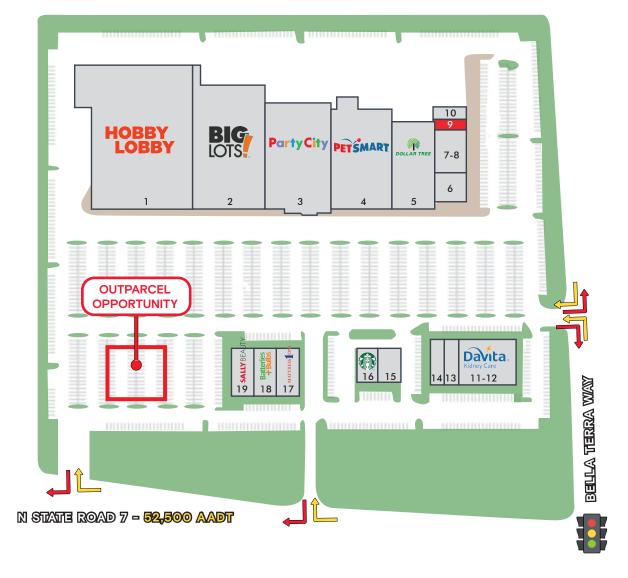

#### **HIGHLIGHTS**

- ±1,300 SF available
- · Potential outparcel opportunity!
- · Premier power center in Royal Palm Beach
- · Located on 441 just north of Southern Boulevard
- Regional trade area with over 50,000 VPD on State Road 7/US 441
- Very dense and upper income demos
- Join: HOBBY PartyCity @SalonCentric\*

#### **Tenant Roster**

| 1 | Hobby Lobby | 49,160 SF | 6     | SalonCentric           | 3,250 SF | 13 | True Nails              | 1,702 SF | 18 | Batteries & Bulbs   |
|---|-------------|-----------|-------|------------------------|----------|----|-------------------------|----------|----|---------------------|
| 2 | Big Lots    | 30,000 SF | 7-8   | Royal Palm Brewing Co. | 3,649 SF | 14 | Treasure Property Group | 2,275 SF | 19 | Sally Beauty Supply |
| 3 | Party City  | 23,676 SF | 9     | Available              | 1,300 SF | 15 | Velocity Credit Union   | 2,120 SF |    |                     |
| 4 | Petsmart    | 18,875 SF | 10    | Yoga                   | 1,289 SF | 16 | Starbucks               | 1,535 SF |    |                     |
| 5 | Dollar Tree | 12,069 SF | 11-12 | Davita                 | 7,014 SF | 17 | Mattress One            |          |    |                     |