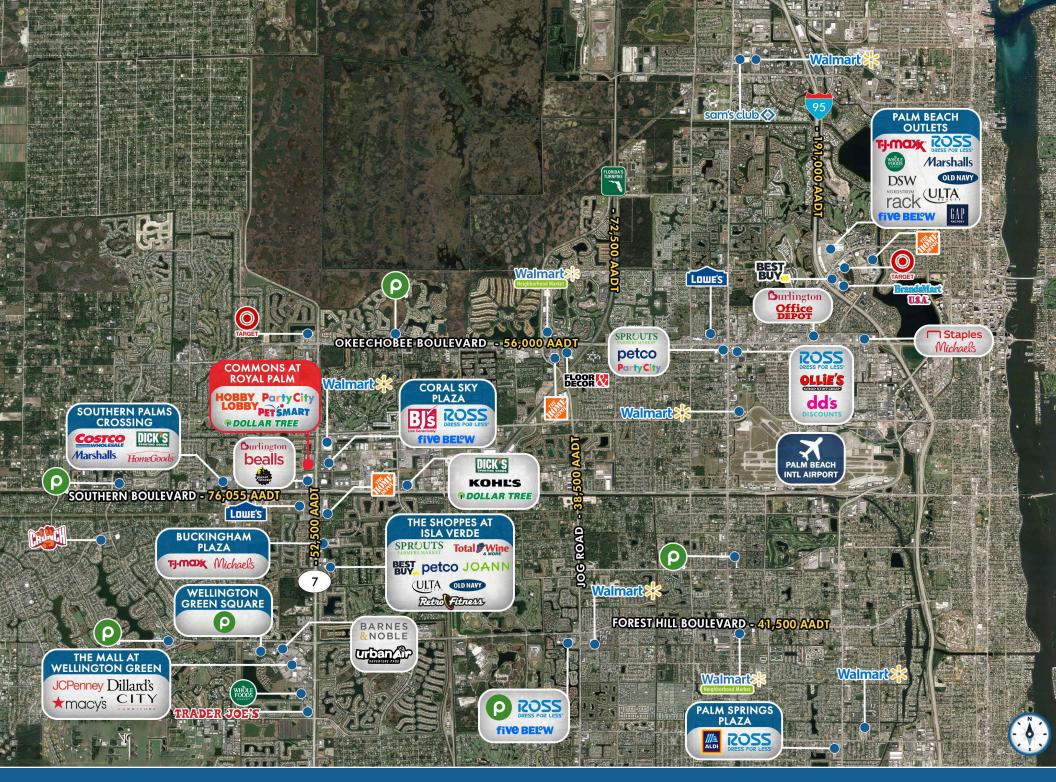

#### **HIGHLIGHTS**

- ±1,300 SF available
- · Potential outparcel opportunity!
- · Premier power center in Royal Palm Beach
- · Located on 441 just north of Southern Boulevard
- Regional trade area with over 50,000 VPD on State Road 7/US 441
- Very dense and upper income demos
- Join: HOBBY PartyCity @SalonCentric\*