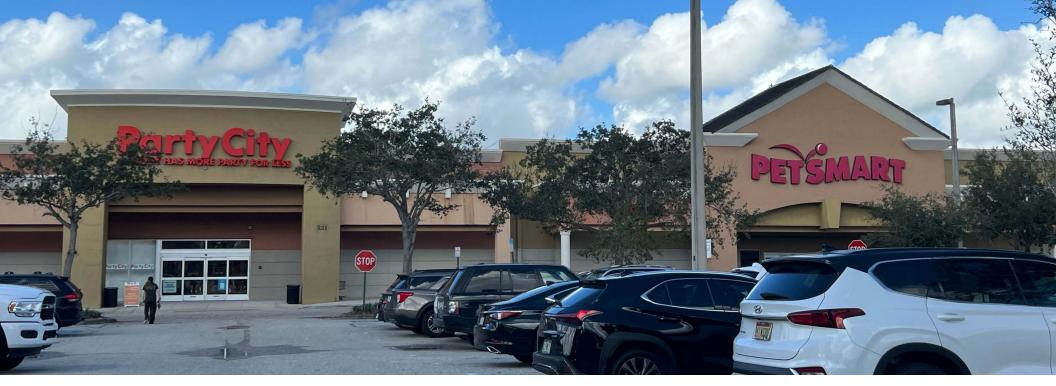

#### **HIGHLIGHTS**

- ±1,300 SF available
- · Potential outparcel opportunity!
- · Premier power center in Royal Palm Beach
- · Located on 441 just north of Southern Boulevard
- Regional trade area with over 50,000 VPD on State Road 7/US 441
- Very dense and upper income demos
- Join: HOBBY PartyCity @SalonCentric\*

#### **Tenant Roster**

| 1 | Hobby Lobby | 49,160 SF | 6     | SalonCentric           | 3,250 SF | 13 | True Nails              | 1,702 SF | 18 | Batteries & Bulbs   |
|---|-------------|-----------|-------|------------------------|----------|----|-------------------------|----------|----|---------------------|
| 2 | Big Lots    | 30,000 SF | 7-8   | Royal Palm Brewing Co. | 3,649 SF | 14 | Treasure Property Group | 2,275 SF | 19 | Sally Beauty Supply |
| 3 | Party City  | 23,676 SF | 9     | Available              | 1,300 SF | 15 | Velocity Credit Union   | 2,120 SF |    |                     |
| 4 | Petsmart    | 18,875 SF | 10    | Yoga                   | 1,289 SF | 16 | Starbucks               | 1,535 SF |    |                     |
| 5 | Dollar Tree | 12,069 SF | 11-12 | Davita                 | 7,014 SF | 17 | Mattress One            |          |    |                     |