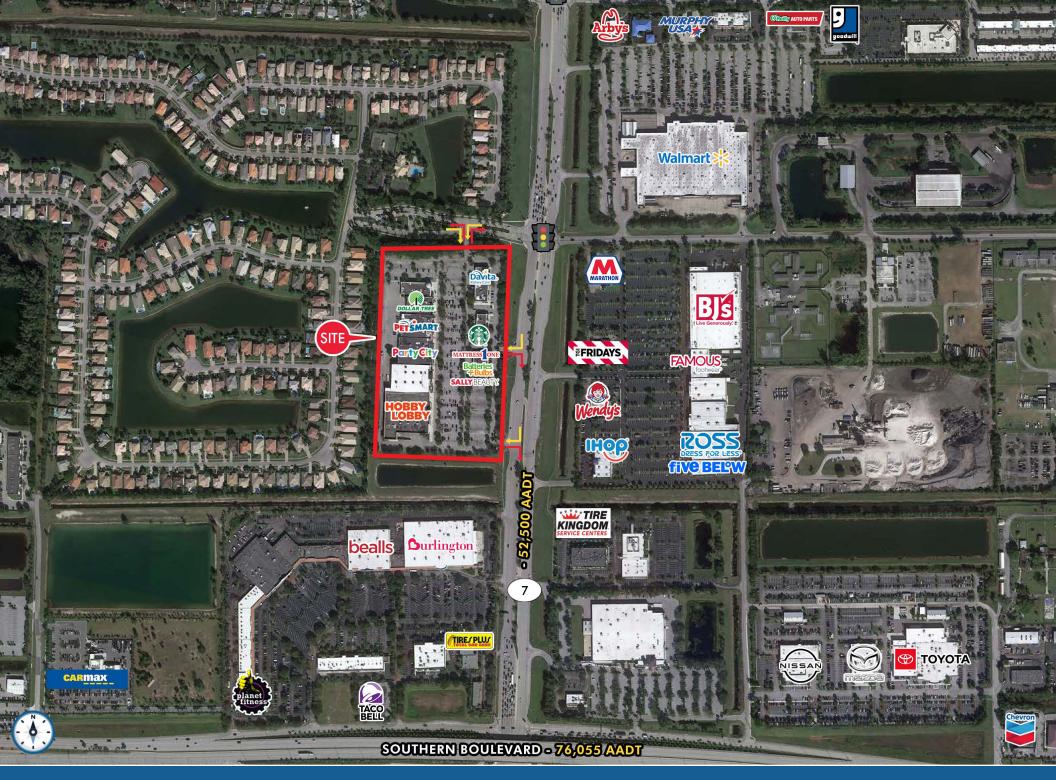

#### **HIGHLIGHTS**

- ±1,300 SF available
- · Potential outparcel opportunity!
- · Premier power center in Royal Palm Beach
- · Located on 441 just north of Southern Boulevard
- Regional trade area with over 50,000 VPD on State Road 7/US 441
- Very dense and upper income demos
- Join: HOBBY PartyCity @SalonCentric\*

#### **Tenant Roster**

| 1 | Hobby Lobby | 49,160 SF | 6     | SalonCentric           | 3,250 SF | 13 | True Nails              | 1,702 SF | 18 | Batteries & Bulbs   |
|---|-------------|-----------|-------|------------------------|----------|----|-------------------------|----------|----|---------------------|
| 2 | Big Lots    | 30,000 SF | 7-8   | Royal Palm Brewing Co. | 3,649 SF | 14 | Treasure Property Group | 2,275 SF | 19 | Sally Beauty Supply |
| 3 | Party City  | 23,676 SF | 9     | Available              | 1,300 SF | 15 | Velocity Credit Union   | 2,120 SF |    |                     |
| 4 | Petsmart    | 18,875 SF | 10    | Yoga                   | 1,289 SF | 16 | Starbucks               | 1,535 SF |    |                     |
| 5 | Dollar Tree | 12,069 SF | 11-12 | Davita                 | 7,014 SF | 17 | Mattress One            |          |    |                     |