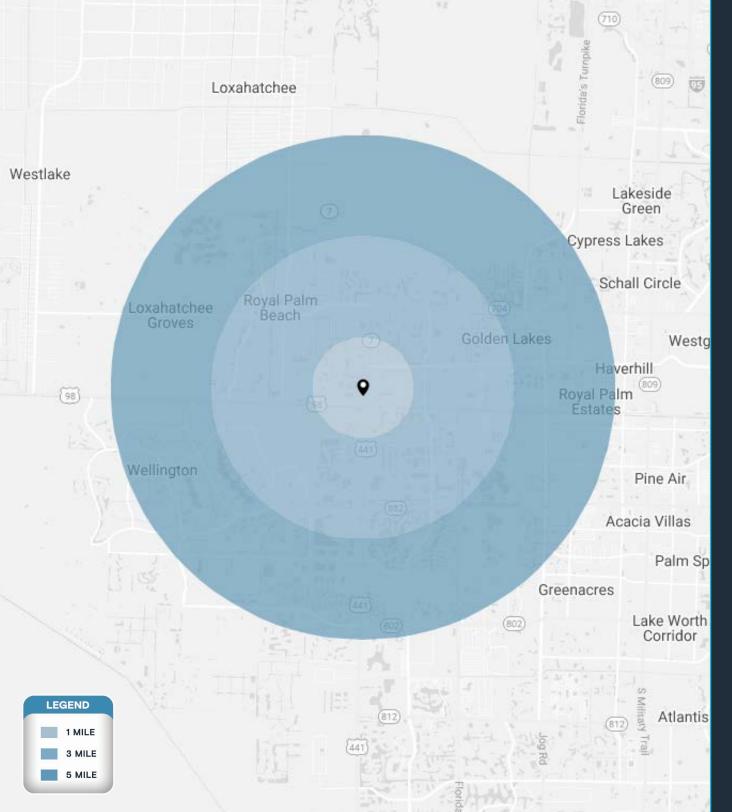

|                   | 5 MINUTES | 10 MINUTES | 15 MINUTES |
|-------------------|-----------|------------|------------|
| POPULATION        | 16,951    | 93,829     | 261,293    |
| HOUSEHOLDS        | 5,662     | 33,962     | 97,528     |
| EMPLOYEES         | 13,642    | 76,778     | 214,220    |
| AVERAGE HH INCOME | \$127,267 | \$117,896  | \$102,370  |