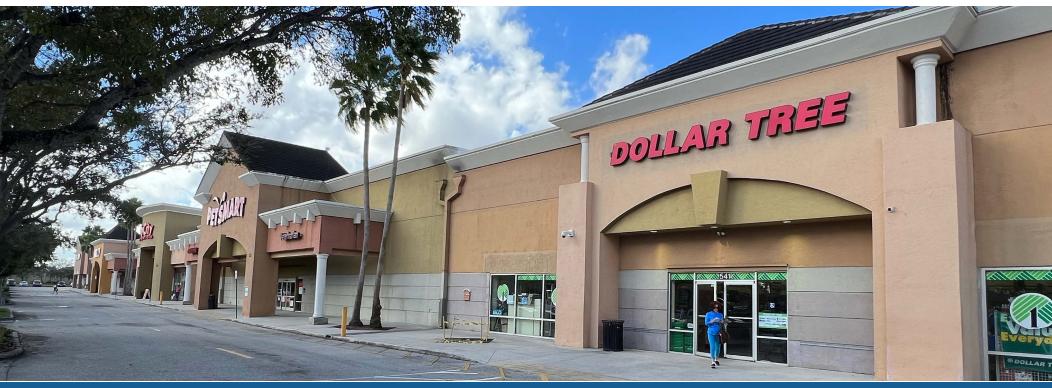

#### **HIGHLIGHTS**

- ±1,300 SF available
- · Potential outparcel opportunity!
- · Premier power center in Royal Palm Beach
- · Located on 441 just north of Southern Boulevard
- Regional trade area with over 50,000 VPD on State Road 7/US 441
- Very dense and upper income demos
- Join: HOBBY PartyCity @SalonCentric\*

#### **Tenant Roster**

| 1 | Hobby Lobby | 49,160 SF | 6     | SalonCentric           | 3,250 SF | 13 | True Nails              | 1,702 SF | 18 | Batteries & Bulbs   |
|---|-------------|-----------|-------|------------------------|----------|----|-------------------------|----------|----|---------------------|
| 2 | Big Lots    | 30,000 SF | 7-8   | Royal Palm Brewing Co. | 3,649 SF | 14 | Treasure Property Group | 2,275 SF | 19 | Sally Beauty Supply |
| 3 | Party City  | 23,676 SF | 9     | Available              | 1,300 SF | 15 | Velocity Credit Union   | 2,120 SF |    |                     |
| 4 | Petsmart    | 18,875 SF | 10    | Yoga                   | 1,289 SF | 16 | Starbucks               | 1,535 SF |    |                     |
| 5 | Dollar Tree | 12,069 SF | 11-12 | Davita                 | 7,014 SF | 17 | Mattress One            |          |    |                     |