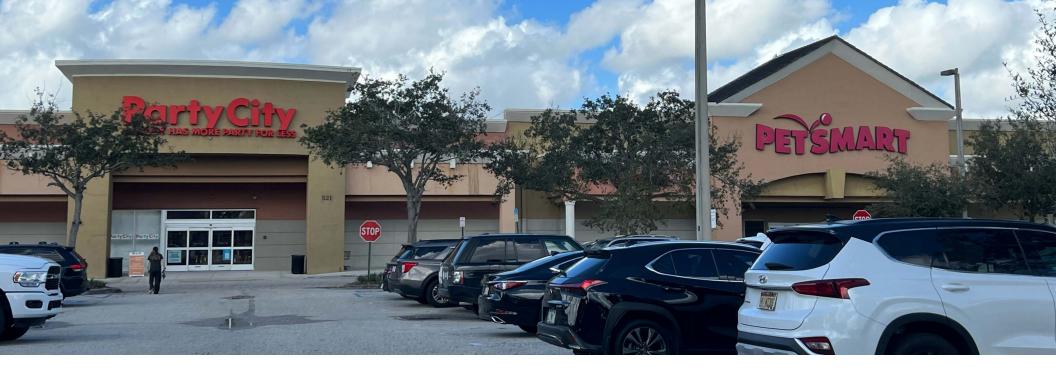

#### HIGHLIGHTS

- $\pm$  30,000 SF and  $\pm$  1,300 SF available
- Potential outparcel opportunity!
- Premier power center in Royal Palm Beach
- Located on 441 just north of Southern Boulevard
- Regional trade area with over 50,000 VPD on State Road 7/US 441
- Very dense and upper income demos
- Join: HOBBY PartyCity @SalonCentric
  Det SMART @DOLLAR TREE

# COMMONS AT ROYAL PALM | PROPERTY PHOTOS

COMMONS AT ROYAL PALM | CLOSE INTERSECTION AERIAL

COMMONS AT ROYAL PALM | TRADE AERIAL

COMMONS AT ROYAL PALM | EXTENDED AERIAL