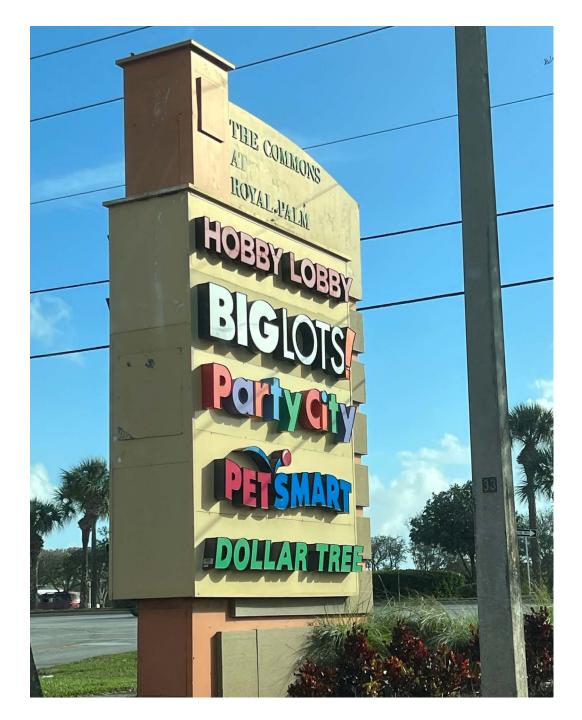

#### HIGHLIGHTS

- $\pm$  30,000 SF and  $\pm$  1,300 SF available
- Potential outparcel opportunity!
- Premier power center in Royal Palm Beach
- Located on 441 just north of Southern Boulevard
- Regional trade area with over 50,000 VPD on State Road 7/US 441
- Very dense and upper income demos
- Join: HOBBY PartyCity @SalonCentric
  Det SMART @DOLLAR TREE