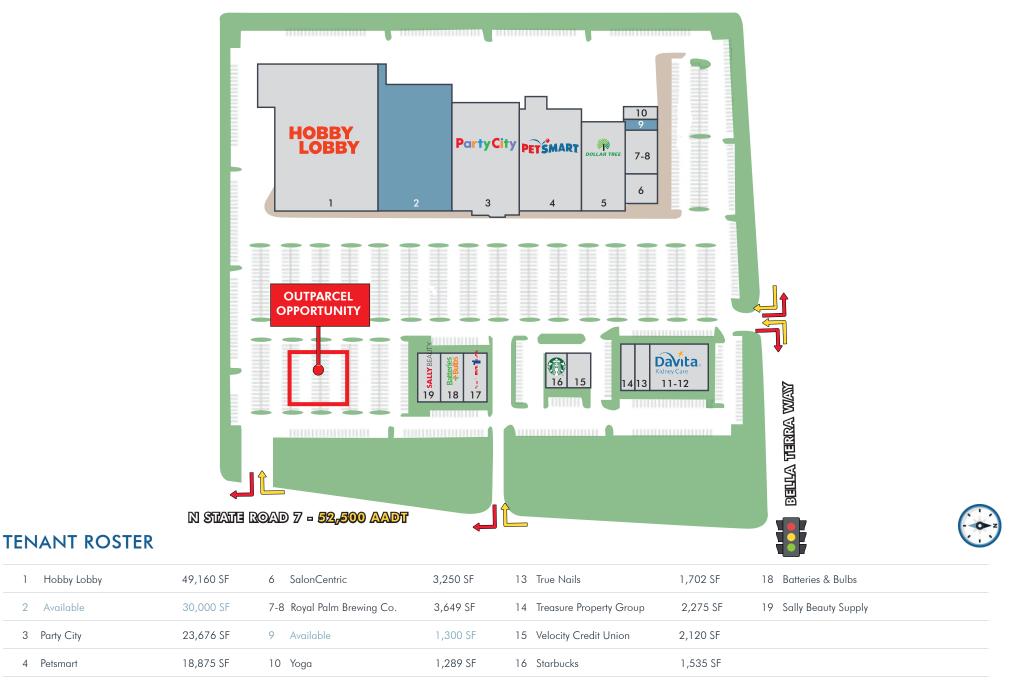

## COMMONS AT ROYAL PALM | SITE PLAN

**KATZ & ASSOCIATES** RETAIL REAL ESTATE ADVISORS

17 Mattress One

7,104 SF

Hobby Lobby

Available

3 Party City

4 Petsmart

5 Dollar Tree

12,069 SF

11-12 Davita

1

2