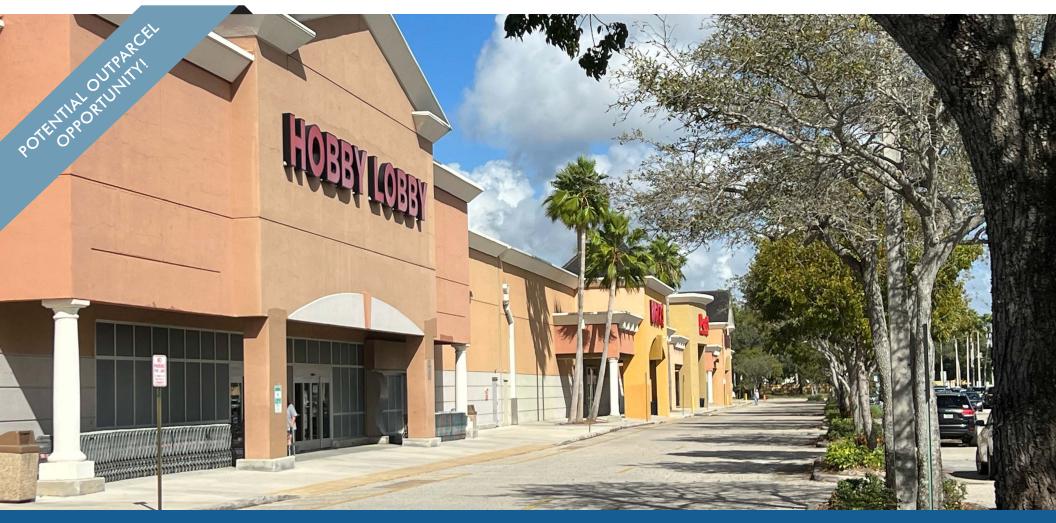

#### HIGHLIGHTS

- $\pm$  30,000 SF and  $\pm$  1,300 SF available
- Potential outparcel opportunity!
- Premier power center in Royal Palm Beach
- Located on 441 just north of Southern Boulevard
- Regional trade area with over 50,000 VPD on State Road 7/US 441
- Very dense and upper income demos
- Join: HOBBY PartyCity @SalonCentric
  Det SMART @DOLLAR TREE

# COMMONS AT ROYAL PALM | PROPERTY PHOTOS

COMMONS AT ROYAL PALM | CLOSE INTERSECTION AERIAL

COMMONS AT ROYAL PALM | TRADE AERIAL

COMMONS AT ROYAL PALM | EXTENDED AERIAL