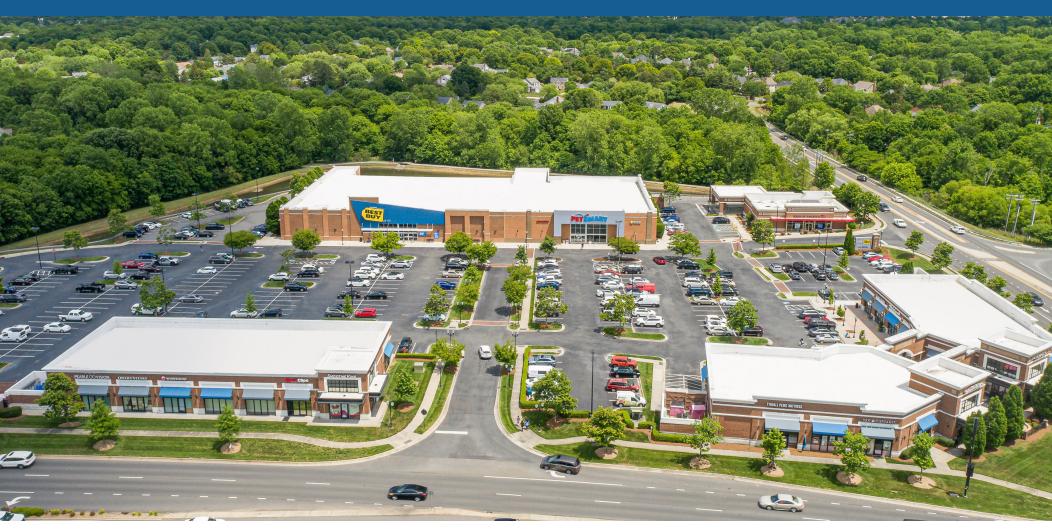

#### PROPERTY OVERVIEW

#### **HIGHLIGHTS**

- **PRIME LOCATION**: Premier regional lifestyle shopping center in the heart of South Charlotte at the Rea & Ardrey Kell intersection.
- IMPRESSIVE SIZE: 542,761 SF GLA- Blakeney Town Center & Crossing
- **STRATEGIC TENANT MIX:** Collaborate with diverse, high-traffic brands. Target, Harris Teeter, Best Buy, PetSmart, Marshalls, and HomeGoods.
- **CAPTIVATING CONSUMER BASE:** 5,801,472 annual visitors for maximum exposure.
- **VERSATILE EXPERIENCES:** Shopping, dining, services, events a vibrant lifestyle hub.
- **AFFLUENT COMMUNITY ACCESS:** Proximity to upscale neighborhoods with strong purchasing power.
- STRONG RECOGNITION: A well known center throught the Charlotte area.