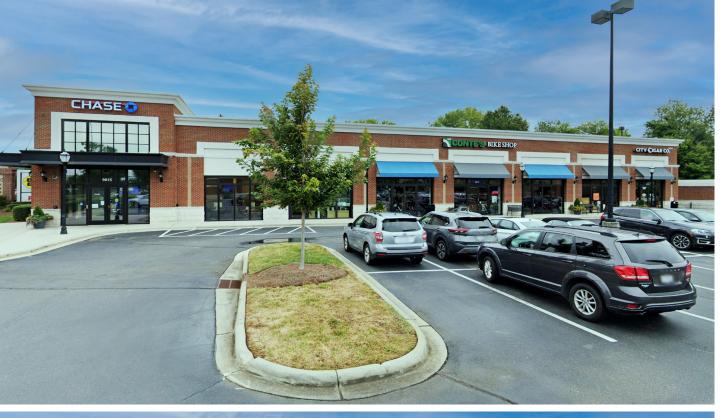

## **BLAKENEY CROSSING | EXECUTIVE SUMMARY**

#### BLAKENEY CROSSING | TENANT ROSTER

| 9815A JPMorgan Chase Bank       | 4,000 SF  |
|---------------------------------|-----------|
| 9815D Conte's Bike Shop         | 3,835 SF  |
| 9815E AVAILABLE                 | 1,290 SF  |
| 9815H City Cigar Co.            | 1,104 SF  |
| 9831A Smoothie King             | 1,382 SF  |
| 9831B Sports Clips              | 1,060 SF  |
| 9831C Anthony & Sylvan<br>Pools | 2,950 SF  |
| 9831E Winestore                 | 1,324 SF  |
| 9831F Omaha Steaks              | 1,320 SF  |
| 9831G Pearle Vision             | 2,084 SF  |
| 9941A Salsarita's               | 2,403 SF  |
| 9941C Jeff's Bagel Run          | 1,615 SF  |
| 9941D AT LEASE                  | 2,328 SF  |
| 9935B Aloha Nails               | 2,328 SF  |
| 9935C Pigtails & Crewcuts       | 1,204 SF  |
| 9935D The UPS Store             | 1,045 SF  |
| 9935E Rai Lai                   | 2,643 SF  |
| 9839 Best Buy                   | 30,000 SF |
| 9911 Petsmart                   | 20,219 SF |
|                                 |           |