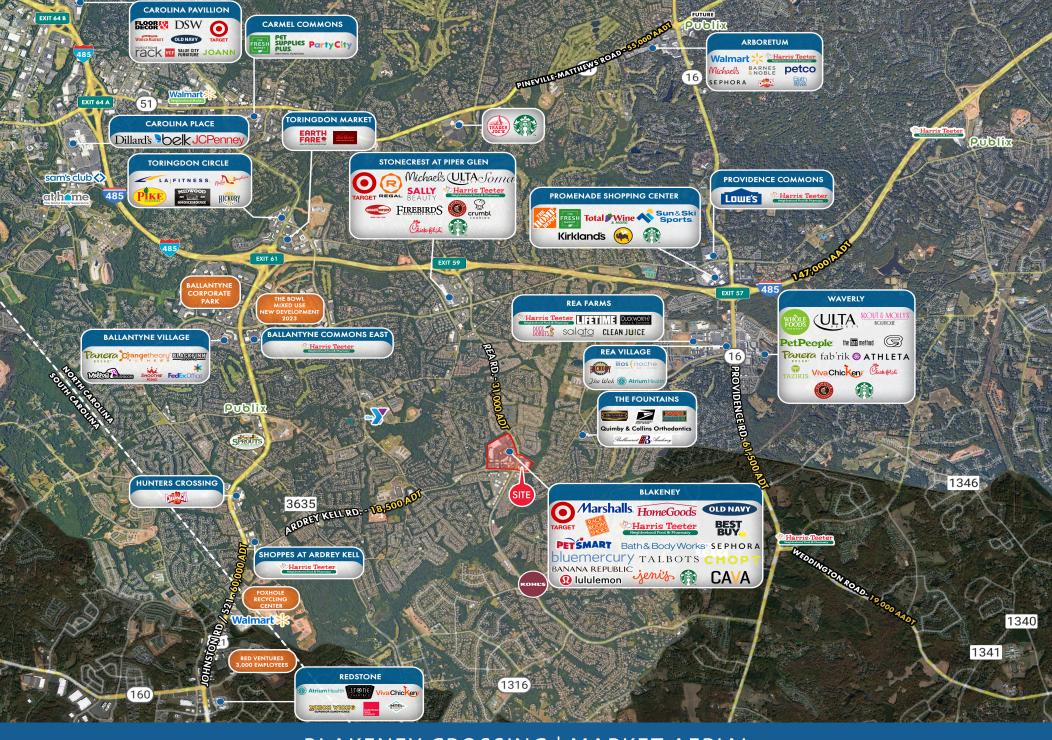

# BLAKENEY TOWN CENTER & CROSSING | SITE PLAN

**BLAKENEY CROSSING | MARKET AERIAL** 