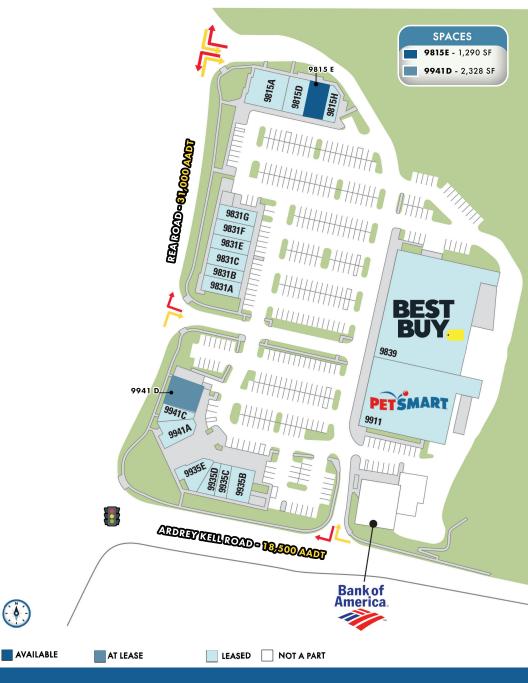

#### BLAKENEY CROSSING | TENANT ROSTER

| 9815A JPMorgan Chase Bank       | 4,000 SF  |
|---------------------------------|-----------|
| 9815D Conte's Bike Shop         | 3,835 SF  |
| 9815E AVAILABLE                 | 1,290 SF  |
| 9815H City Cigar Co.            | 1,104 SF  |
| 9831A Smoothie King             | 1,382 SF  |
| 9831B Sports Clips              | 1,060 SF  |
| 9831C Anthony & Sylvan<br>Pools | 2,950 SF  |
| 9831E Winestore                 | 1,324 SF  |
| 9831F Omaha Steaks              | 1,320 SF  |
| 9831G Pearle Vision             | 2,084 SF  |
| 9941A Salsarita's               | 2,403 SF  |
| 9941C Jeff's Bagel Run          | 1,615 SF  |
| 9941D AT LEASE                  | 2,328 SF  |
| 9935B Aloha Nails               | 2,328 SF  |
| 9935C Pigtails & Crewcuts       | 1,204 SF  |
| 9935D The UPS Store             | 1,045 SF  |
| 9935E Rai Lai                   | 2,643 SF  |
| 9839 Best Buy                   | 30,000 SF |
| 9911 Petsmart                   | 20,219 SF |
|                                 |           |

# BLAKENEY TOWN CENTER & CROSSING | SITE PLAN

**BLAKENEY CROSSING | MARKET AERIAL** 