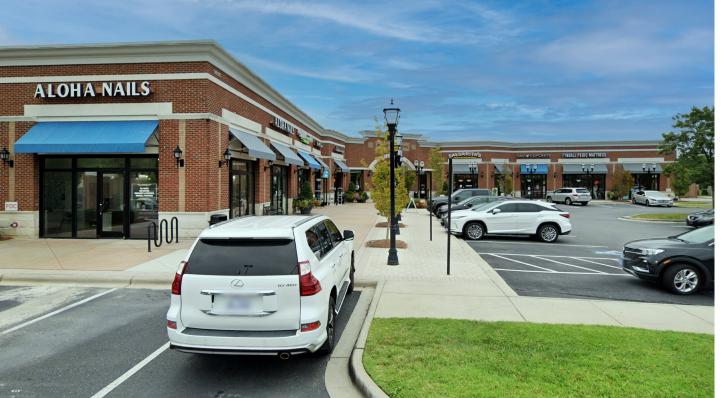

#### BLAKENEY CROSSING | TENANT ROSTER

| 9815A JPMorgan Chase Bank       | 4,000 SF  |
|---------------------------------|-----------|
| 9815D Conte's Bike Shop         | 3,835 SF  |
| 9815E AVAILABLE                 | 1,290 SF  |
| 9815H City Cigar Co.            | 1,104 SF  |
| 9831A Smoothie King             | 1,382 SF  |
| 9831B Sports Clips              | 1,060 SF  |
| 9831C Anthony & Sylvan<br>Pools | 2,950 SF  |
| 9831E Winestore                 | 1,324 SF  |
| 9831F Omaha Steaks              | 1,320 SF  |
| 9831G Pearle Vision             | 2,084 SF  |
| 9941A Salsarita's               | 2,403 SF  |
| 9941C Jeff's Bagel Run          | 1,615 SF  |
| 9941D AT LEASE                  | 2,328 SF  |
| 9935B Aloha Nails               | 2,328 SF  |
| 9935C Pigtails & Crewcuts       | 1,204 SF  |
| 9935D The UPS Store             | 1,045 SF  |
| 9935E Rai Lai                   | 2,643 SF  |
| 9839 Best Buy                   | 30,000 SF |
| 9911 Petsmart                   | 20,219 SF |
|                                 |           |