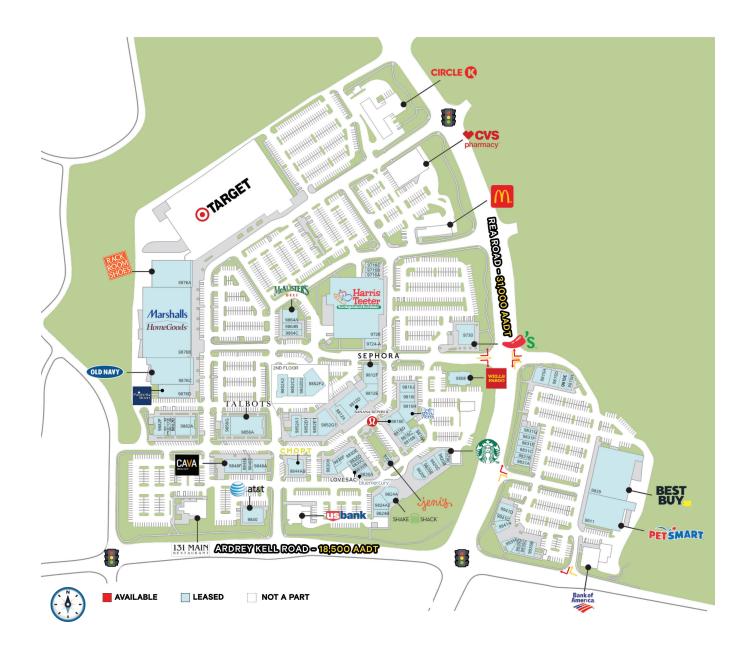

E EXPERIENCES: Shopping, dining, services, events a vibrant lifestyle hub.
- **AFFLUENT COMMUNITY ACCESS:** Proximity to upscale neighborhoods with strong purchasing power.
- STRONG RECOGNITION: A well known center throughout the Charlotte area.

| DEMOGRAPHICS      | 1 MILE    | 3 MILES   | 5 MILES   |
|-------------------|-----------|-----------|-----------|
| POPULATION        | 12,134    | 73,254    | 166,202   |
| HOUSEHOLDS        | 4,501     | 26,623    | 61,478    |
| DAYTIME EMPLOYEES | 13,427    | 69,976    | 146,941   |
| AVERAGE HH INCOME | \$159,826 | \$187,326 | \$170,992 |
| MEDIAN HH INCOME  | \$133,488 | \$140,554 | \$130,237 |

- 6

31,000 AADT

18,500 AADT

# TRAFFIC COUNTS REA ROAD

ARDREY KELL ROAD



#### BLAKENEY CROSSING | EXECUTIVE SUMMARY

#### KATZ & ASSOCIATES



#### **Tenant Roster**

| 9815A | JPMorgan Chase Bank    | 4,000 SF  |
|-------|------------------------|-----------|
| 9815D | Conte's Bike Shop      | 3,835 SF  |
| 9815E | Stretch Lab            | 1,290 SF  |
| 9815H | City Cigar Co.         | 1,104 SF  |
| 9831A | Smoothie King          | 1,382 SF  |
| 9831B | Sports Clips           | 1,060 SF  |
| 9831C | Anthony & Sylvan Pools | 2,950 SF  |
| 9831E | Winestore              | 1,324 SF  |
| 9831F | Omaha Steaks           | 1,320 SF  |
| 9831G | SweatHouz              | 2,084 SF  |
| 9941A | Salsarita's            | 2,403 SF  |
| 9941C | Jeff's Bagel Run       | 1,615 SF  |
| 9941D | Deca Dental            | 2,320 SF  |
| 9935B | Aloha Nails            | 2,328 SF  |
| 9935C | Pigtails & Crewcuts    | 1,204 SF  |
| 9935D | The UPS Stor