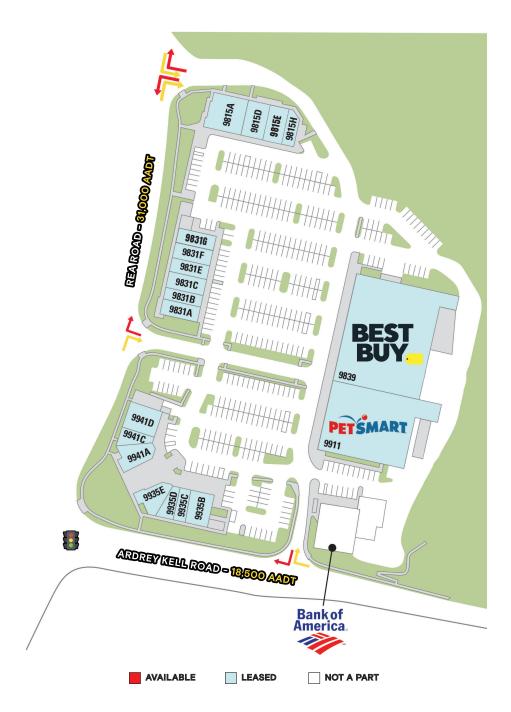

#### **Tenant Roster**

| 9815A | JPMorgan Chase Bank    | 4,000 SF  |
|-------|------------------------|-----------|
| 9815D | Conte's Bike Shop      | 3,835 SF  |
| 9815E | Stretch Lab            | 1,290 SF  |
| 9815H | City Cigar Co.         | 1,104 SF  |
| 9831A | Smoothie King          | 1,382 SF  |
| 9831B | Sports Clips           | 1,060 SF  |
| 9831C | Anthony & Sylvan Pools | 2,950 SF  |
| 9831E | Winestore              | 1,324 SF  |
| 9831F | Omaha Steaks           | 1,320 SF  |
| 9831G | SweatHouz              | 2,084 SF  |
| 9941A | Salsarita's            | 2,403 SF  |
| 9941C | Jeff's Bagel Run       | 1,615 SF  |
| 9941D | Deca Dental            | 2,320 SF  |
| 9935B | Aloha Nails            | 2,328 SF  |
| 9935C | Pigtails & Crewcuts    | 1,204 SF  |
| 9935D | The UPS Store          | 1,045 SF  |
| 9935E | Rai Lai                | 2,643 SF  |
| 9839  | Best Buy               | 30,000 SF |
| 9911  | Petsmart               | 20,219 SF |
|       |                        |           |

#### BLAKENEY TOWN CENTER & CROSSING | SITE PLAN