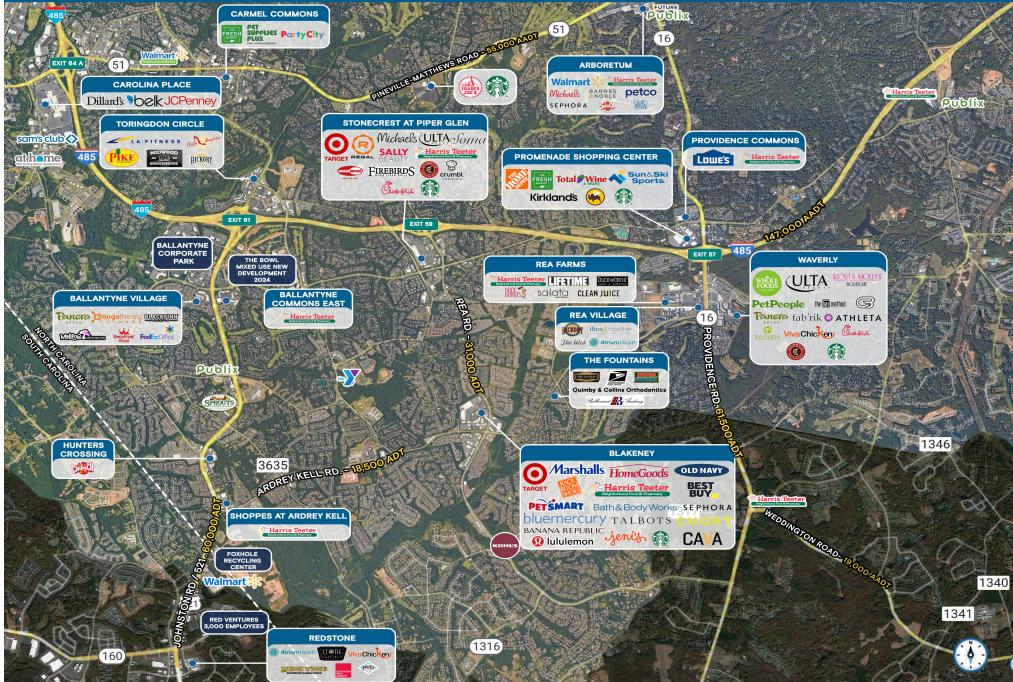

| 1,060 SF  |
| 9831C | Anthony & Sylvan Pools | 2,950 SF  |
| 9831E | Winestore              | 1,324 SF  |
| 9831F | Omaha Steaks           | 1,320 SF  |
| 9831G | SweatHouz              | 2,084 SF  |
| 9941A | Salsarita's            | 2,403 SF  |
| 9941C | Jeff's Bagel Run       | 1,615 SF  |
| 9941D | Deca Dental            | 2,320 SF  |
| 9935B | Aloha Nails            | 2,328 SF  |
| 9935C | Pigtails & Crewcuts    | 1,204 SF  |
| 9935D | The UPS Store          | 1,045 SF  |
| 9935E | Rai Lai                | 2,643 SF  |
| 9839  | Best Buy               | 30,000 SF |
| 9911  | Petsmart               | 20,219 SF |
|       |                        |           |

#### BLAKENEY TOWN CENTER & CROSSING | SITE PLAN

### KATZ & ASSOCIATES

## & ASSOCIATES

#### SOUTH CHARLOT NORTH CAROLII



BLAKENEY CROSSING | MARKET AERIAL

#### KATZ & ASSOCIATES



## **Contact Broker**

Sarah Schank, CCIM SENIOR DIRECTOR sarahschank@katzretail.com O: 704.602.9355 C: 502.689.3385



katzretail.com

The information herein was obtained from third parties and has not been independently verified by Katz & Associates. Any and all interested parties should have their choice of experts inspect the property and verify all information. Katz & Associates makes no warranties or guarantees as to the information given to any prospective buyer or tenant. REV: 04.09.25