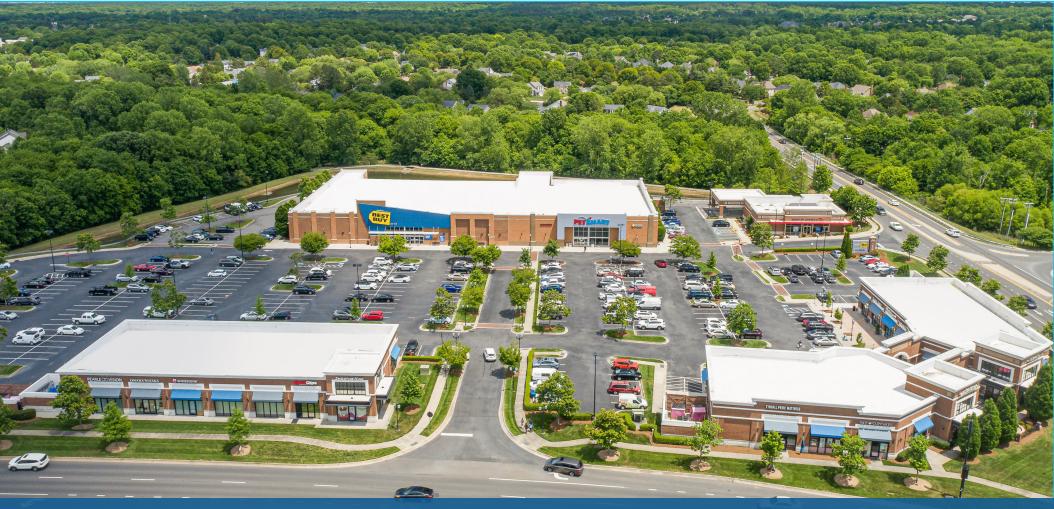

# **BLAKENEY CROSSING**

9839 Rea Road, Charlotte, NC 28277

#### HIGHLIGHTS

- **PRIME LOCATION:** Premier regional lifestyle shopping center in the heart of South Charlotte at the Rea & Ardrey Kell intersection.
- IMPRESSIVE SIZE: 542,761 SF GLA- Blakeney Town Center & Crossing
- **STRATEGIC TENANT MIX:** Collaborate with diverse, high-traffic brands. Target, Harris Teeter, Best Buy, PetSmart, Marshalls, and HomeGoods.
- **CAPTIVATING CONSUMER BASE:** 5,801,472 annual visitors for maximum exposure.
- VERSATILE EXPERIENCES: Shopping, dining, services, events a vibrant lifestyle hub.
- **AFFLUENT COMMUNITY ACCESS:** Proximity to upscale neighborhoods with strong purchasing power.
- STRONG RECOGNITION: A well known center throughout the Charlotte area.

#### BLAKENEY CROSSING | EXECUTIVE SUMMARY