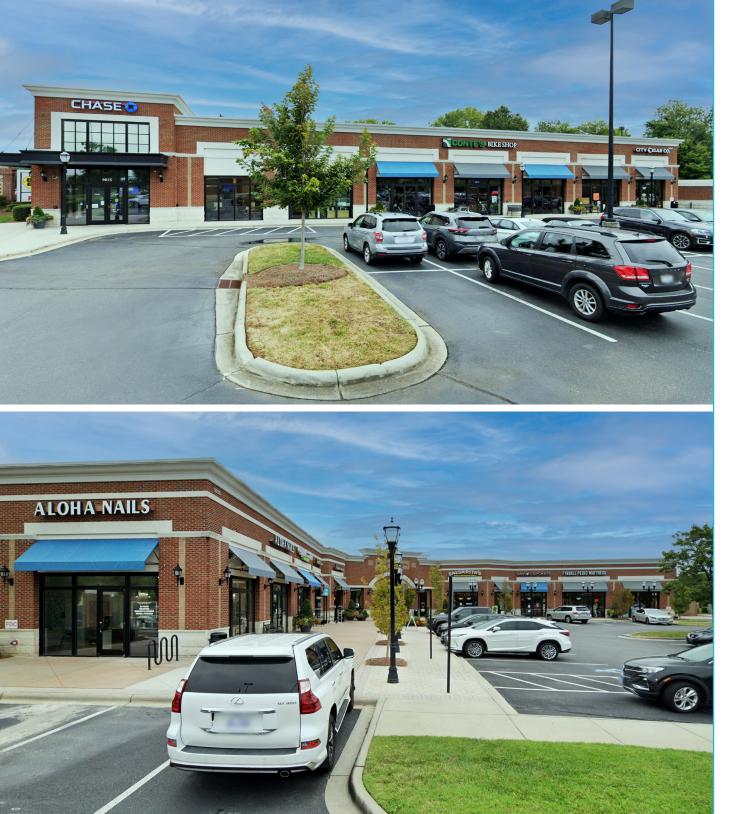

#### **Tenant Roster**

| 9815A | JPMorgan Chase Bank    | 4,000 SF  |
|-------|------------------------|-----------|
| 9815D | Conte's Bike Shop      | 3,835 SF  |
| 9815E | Stretch Lab            | 1,290 SF  |
| 9815H | City Cigar Co.         | 1,104 SF  |
| 9831A | Smoothie King          | 1,382 SF  |
| 9831B | Sports Clips           | 1,060 SF  |
| 9831C | Anthony & Sylvan Pools | 2,950 SF  |
| 9831E | Winestore              | 1,324 SF  |
| 9831F | Omaha Steaks           | 1,320 SF  |
| 9831G | SweatHouz              | 2,084 SF  |
| 9941A | Salsarita's            | 2,403 SF  |
| 9941C | Jeff's Bagel Run       | 1,615 SF  |
| 9941D | Deca Dental            | 2,320 SF  |
| 9935B | Aloha Nails            | 2,328 SF  |
| 9935C | Pigtails & Crewcuts    | 1,204 SF  |
| 9935D | The UPS Store          | 1,045 SF  |
| 9935E | Rai Lai                | 2,643 SF  |
| 9839  | Best Buy               | 30,000 SF |
| 9911  | Petsmart               | 20,219 SF |
|       |                        |           |