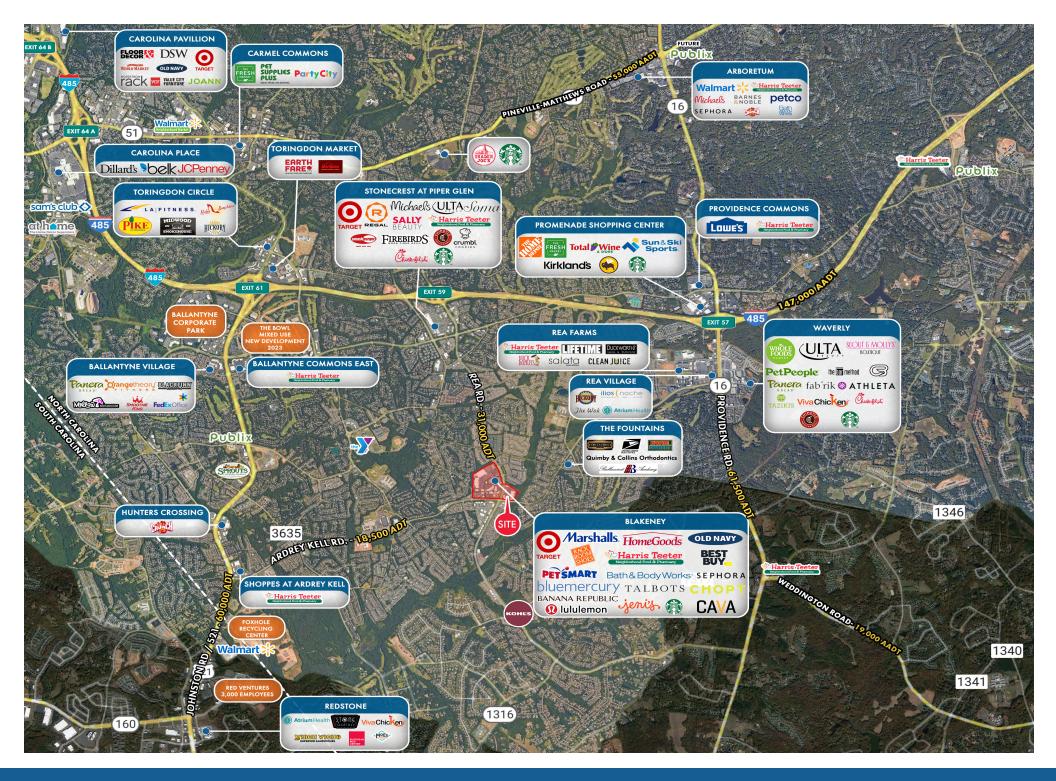

| 1,382 SF  |
| 9831B | Sports Clips           | 1,060 SF  |
| 9831C | Anthony & Sylvan Pools | 2,950 SF  |
| 9831E | Winestore              | 1,324 SF  |
| 9831F | Omaha Steaks           | 1,320 SF  |
| 9831G | Available              | 2,084 SF  |
| 9941A | Salsarita's            | 2,403 SF  |
| 9941C | Jeff's Bagel Run       | 1,615 SF  |
| 9941D | Deca Dental            | 2,320 SF  |
| 9935B | Aloha Nails            | 2,328 SF  |
| 9935C | Pigtails & Crewcuts    | 1,204 SF  |
| 9935D | The UPS Store          | 1,045 SF  |
| 9935E | Rai Lai                | 2,643 SF  |
| 9839  | Best Buy               | 30,000 SF |
| 9911  | Petsmart               | 20,219 SF |
|       |                        |           |

#### BLAKENEY TOWN CENTER & CROSSING | SITE PLAN

#### KATZ & ASSOCIATES



BLAKENEY CROSSING | MARKET AERIAL

#### **KATZ & ASSOCIATES**



#### **Contact Broker**

Sarah Schank, CCIM SENIOR DIRECTOR sarahschank@katzretail.com O: 704.602.9355 C: 502.689.3385



katzretail.com

The information herein was obtained from third parties and has not been independently verified by Katz & Associates. Any and all interested parties should have their choice of experts inspect the property and verify all information. Katz & Associates makes no warranties or guarantees as to the information given to any prospective buyer or tenant. REV: 01.09.25