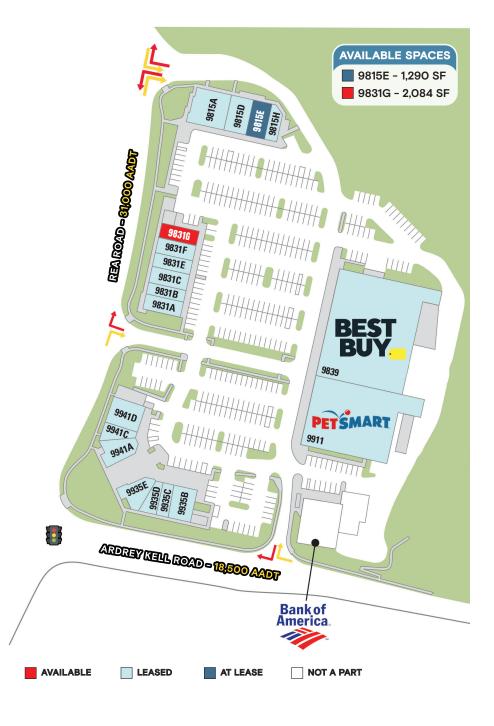

#### BLAKENEY TOWN CENTER & CROSSING | SITE PLAN

#### **Tenant Roster**

| 9815A | JPMorgan Chase Bank    | 4,000 SF  |
|-------|------------------------|-----------|
| 9815D | Conte's Bike Shop      | 3,835 SF  |
| 9815E | At Lease               | 1,290 SF  |
| 9815H | City Cigar Co.         | 1,104 SF  |
| 9831A | Smoothie King          | 1,382 SF  |
| 9831B | Sports Clips           | 1,060 SF  |
| 9831C | Anthony & Sylvan Pools | 2,950 SF  |
| 9831E | Winestore              | 1,324 SF  |
| 9831F | Omaha Steaks           | 1,320 SF  |
| 9831G | Available              | 2,084 SF  |
| 9941A | Salsarita's            | 2,403 SF  |
| 9941C | Jeff's Bagel Run       | 1,615 SF  |
| 9941D | Deca Dental            | 2,320 SF  |
| 9935B | Aloha Nails            | 2,328 SF  |
| 9935C | Pigtails & Crewcuts    | 1,204 SF  |
| 9935D | The UPS Store          | 1,045 SF  |
| 9935E | Rai Lai                | 2,643 SF  |
| 9839  | Best Buy               | 30,000 SF |
| 9911  | Petsmart               | 20,219 SF |
|       |                        |           |