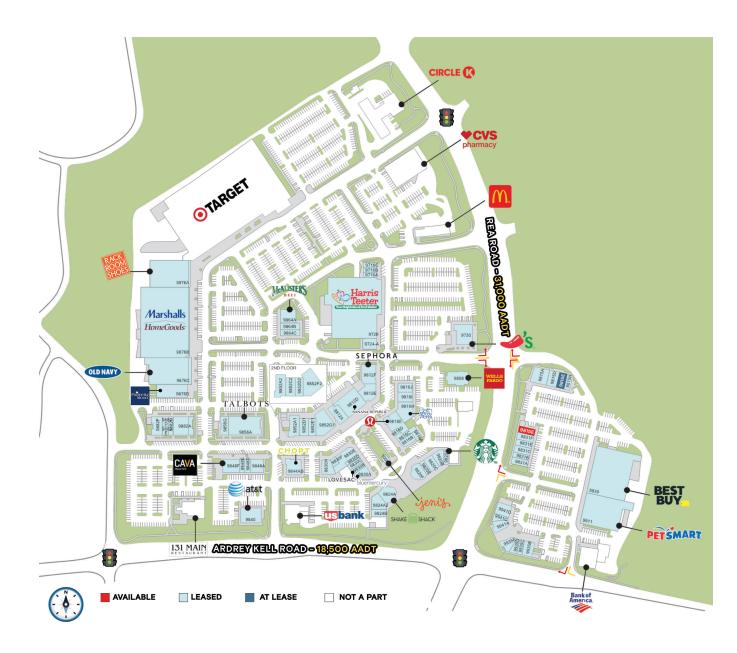

TILE EXPERIENCES: Shopping, dining, services, events a vibrant lifestyle hub.
- **AFFLUENT COMMUNITY ACCESS:** Proximity to upscale neighborhoods with strong purchasing power.
- STRONG RECOGNITION: A well known center throughout the Charlotte area.

| DEMOGRAPHICS      | 1 MILE    | 3 MILES   | 5 MILES   |
|-------------------|-----------|-----------|-----------|
| POPULATION        | 12,134    | 73,254    | 166,202   |
| HOUSEHOLDS        | 4,501     | 26,623    | 61,478    |
| DAYTIME EMPLOYEES | 13,427    | 69,976    | 146,941   |
| AVERAGE HH INCOME | \$159,826 | \$187,326 | \$170,992 |
| MEDIAN HH INCOME  | \$133,488 | \$140,554 | \$130,237 |

# TRAFFIC COUNTS REA ROAD 31,000 AADT ARDREY KELL ROAD 18,500 AADT

- 6



**KATZ & ASSOCIATES** 

#### BLAKENEY CROSSING | EXECUTIVE SUMMARY



#### **Tenant Roster**

| 9815A | JPMorgan Chase Bank    | 4,000 SF  |
|-------|------------------------|-----------|
| 9815D | Conte's Bike Shop      | 3,835 SF  |
| 9815E | At Lease               | 1,290 SF  |
| 9815H | City Cigar Co.         | 1,104 SF  |
| 9831A | Smoothie King          | 1,382 SF  |
| 9831B | Sports Clips           | 1,060 SF  |
| 9831C | Anthony & Sylvan Pools | 2,950 SF  |
| 9831E | Winestore              | 1,324 SF  |
| 9831F | Omaha Steaks           | 1,320 SF  |
| 9831G | Available              | 2,084 SF  |
| 9941A | Salsarita's            | 2,403 SF  |
| 9941C | Jeff's Bagel Run       | 1,615 SF  |
| 9941D | Deca Dental            | 2,320 SF  |
| 9935B | Aloha Nails            | 2,328 SF  |
| 9935C | Pigtails & Crewcuts    | 1,204 SF  |
| 9935D | The UPS Stor