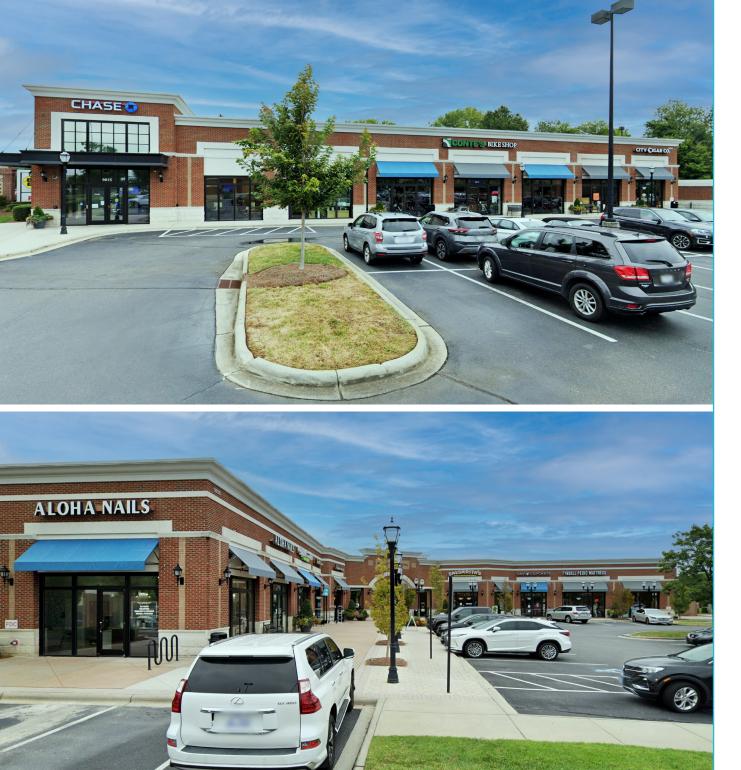

#### BLAKENEY CROSSING | EXECUTIVE SUMMARY

#### **Tenant Roster**

| 9815A | JPMorgan Chase Bank    | 4,000 SF  |
|-------|------------------------|-----------|
| 9815D | Conte's Bike Shop      | 3,835 SF  |
| 9815E | AVAILABLE              | 1,290 SF  |
| 9815H | City Cigar Co.         | 1,104 SF  |
| 9831A | Smoothie King          | 1,382 SF  |
| 9831B | Sports Clips           | 1,060 SF  |
| 9831C | Anthony & Sylvan Pools | 2,950 SF  |
| 9831E | Winestore              | 1,324 SF  |
| 9831F | Omaha Steaks           | 1,320 SF  |
| 9831G | Coming Available       | 2,084 SF  |
| 9941A | Salsarita's            | 2,403 SF  |
| 9941C | Jeff's Bagel Run       | 1,615 SF  |
| 9941D | Deca Dental            | 2,320 SF  |
| 9935B | Aloha Nails            | 2,328 SF  |
| 9935C | Pigtails & Crewcuts    | 1,204 SF  |
| 9935D | The UPS Store          | 1,045 SF  |
| 9935E | Rai Lai                | 2,643 SF  |
| 9839  | Best Buy               | 30,000 SF |
| 9911  | Petsmart               | 20,219 SF |