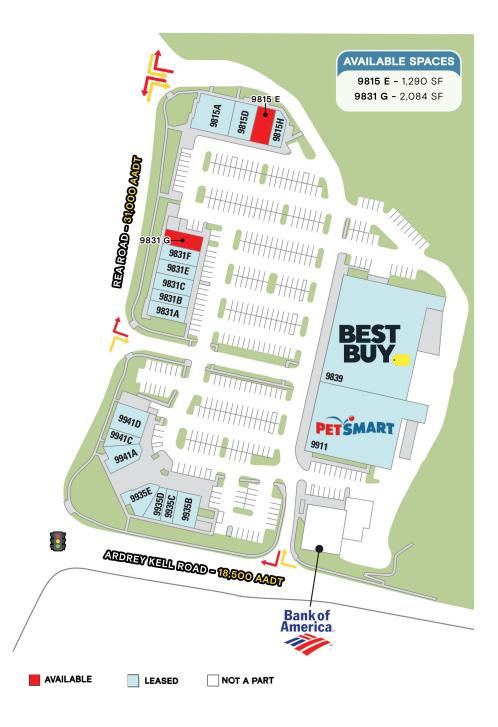

#### **Tenant Roster**

| 9815A | JPMorgan Chase Bank    | 4,000 SF  |
|-------|------------------------|-----------|
| 9815D | Conte's Bike Shop      | 3,835 SF  |
| 9815E | AVAILABLE              | 1,290 SF  |
| 9815H | City Cigar Co.         | 1,104 SF  |
| 9831A | Smoothie King          | 1,382 SF  |
| 9831B | Sports Clips           | 1,060 SF  |
| 9831C | Anthony & Sylvan Pools | 2,950 SF  |
| 9831E | Winestore              | 1,324 SF  |
| 9831F | Omaha Steaks           | 1,320 SF  |
| 9831G | Coming Available       | 2,084 SF  |
| 9941A | Salsarita's            | 2,403 SF  |
| 9941C | Jeff's Bagel Run       | 1,615 SF  |
| 9941D | Deca Dental            | 2,320 SF  |
| 9935B | Aloha Nails            | 2,328 SF  |
| 9935C | Pigtails & Crewcuts    | 1,204 SF  |
| 9935D | The UPS Store          | 1,045 SF  |
| 9935E | Rai Lai                | 2,643 SF  |
| 9839  | Best Buy               | 30,000 SF |
| 9911  | Petsmart               | 20,219 SF |

#### BLAKENEY TOWN CENTER & CROSSING | SITE PLAN