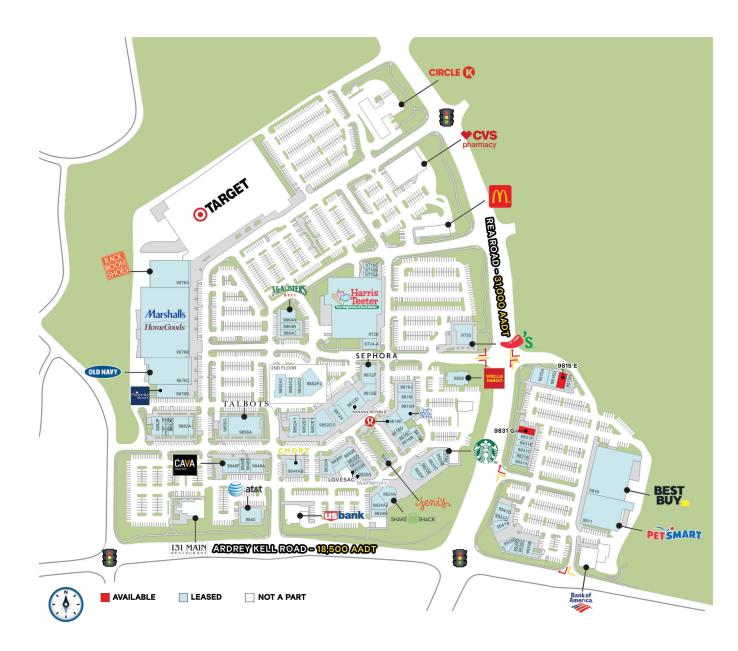

TILE EXPERIENCES: Shopping, dining, services, events a vibrant lifestyle hub.
- **AFFLUENT COMMUNITY ACCESS:** Proximity to upscale neighborhoods with strong purchasing power.
- STRONG RECOGNITION: A well known center throughout the Charlotte area.

| DEMOGRAPHICS      | 1 MILE    | 3 MILES   | 5 MILES   |
|-------------------|-----------|-----------|-----------|
| POPULATION        | 12,134    | 73,254    | 166,202   |
| HOUSEHOLDS        | 4,501     | 26,623    | 61,478    |
| DAYTIME EMPLOYEES | 13,427    | 69,976    | 146,941   |
| AVERAGE HH INCOME | \$159,826 | \$187,326 | \$170,992 |
| MEDIAN HH INCOME  | \$133,488 | \$140,554 | \$130,237 |

# TRAFFIC COUNTS REA ROAD 31,000 AADT ARDREY KELL ROAD 18,500 AADT

- 6



**KATZ & ASSOCIATES** 

#### BLAKENEY CROSSING | EXECUTIVE SUMMARY



#### **Tenant Roster**

| 9815A | JPMorgan Chase Bank    | 4,000 SF  |
|-------|------------------------|-----------|
| 9815D | Conte's Bike Shop      | 3,835 SF  |
| 9815E | AVAILABLE              | 1,290 SF  |
| 9815H | City Cigar Co.         | 1,104 SF  |
| 9831A | Smoothie King          | 1,382 SF  |
| 9831B | Sports Clips           | 1,060 SF  |
| 9831C | Anthony & Sylvan Pools | 2,950 SF  |
| 9831E | Winestore              | 1,324 SF  |
| 9831F | Omaha Steaks           | 1,320 SF  |
| 9831G | Coming Available       | 2,084 SF  |
| 9941A | Salsarita's            | 2,403 SF  |
| 9941C | Jeff's Bagel Run       | 1,615 SF  |
| 9941D | Deca Dental            | 2,320 SF  |
| 9935B | Aloha Nails            | 2,328 SF  |
| 9935C | Pigtails & Crewcuts    | 1,204 SF  |
| 9935D | The UPS Stor