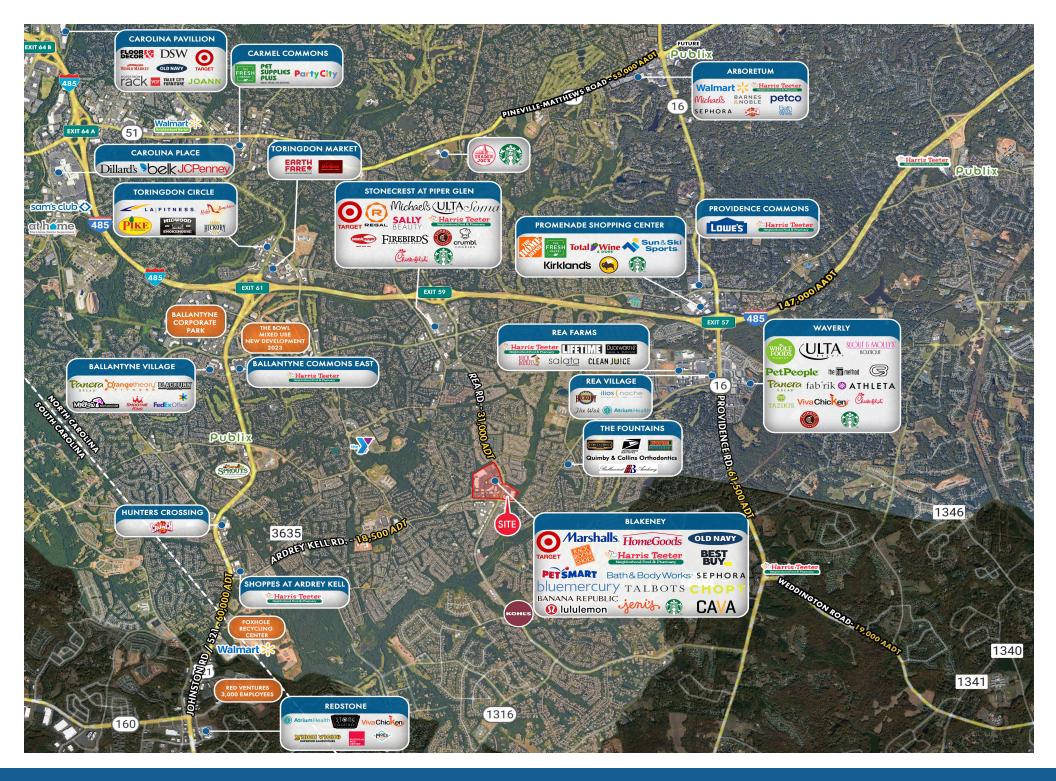

| 1,104 SF  |
| 9831A | Smoothie King          | 1,382 SF  |
| 9831B | Sports Clips           | 1,060 SF  |
| 9831C | Anthony & Sylvan Pools | 2,950 SF  |
| 9831E | Winestore              | 1,324 SF  |
| 9831F | Omaha Steaks           | 1,320 SF  |
| 9831G | Coming Available       | 2,084 SF  |
| 9941A | Salsarita's            | 2,403 SF  |
| 9941C | Jeff's Bagel Run       | 1,615 SF  |
| 9941D | Deca Dental            | 2,320 SF  |
| 9935B | Aloha Nails            | 2,328 SF  |
| 9935C | Pigtails & Crewcuts    | 1,204 SF  |
| 9935D | The UPS Store          | 1,045 SF  |
| 9935E | Rai Lai                | 2,643 SF  |
| 9839  | Best Buy               | 30,000 SF |
| 9911  | Petsmart               | 20,219 SF |

#### BLAKENEY TOWN CENTER & CROSSING | SITE PLAN

#### KATZ & ASSOCIATES



BLAKENEY CROSSING | MARKET AERIAL

#### **KATZ & ASSOCIATES**



## Contact Broker

Sarah Schank, CCIM DIRECTOR sarahschank@katzretail.com O: 704.602.9355 C: 502.689.3385



katzretail.com

The information herein was obtained from third parties and has not been independently verified by Katz & Associates. Any and all interested parties should have their choice of experts inspect the properly and verify all information. Katz & Associates makes no warranties or guarantees as to the information given to any prospective buyer or tenant. REV: 10.10.24