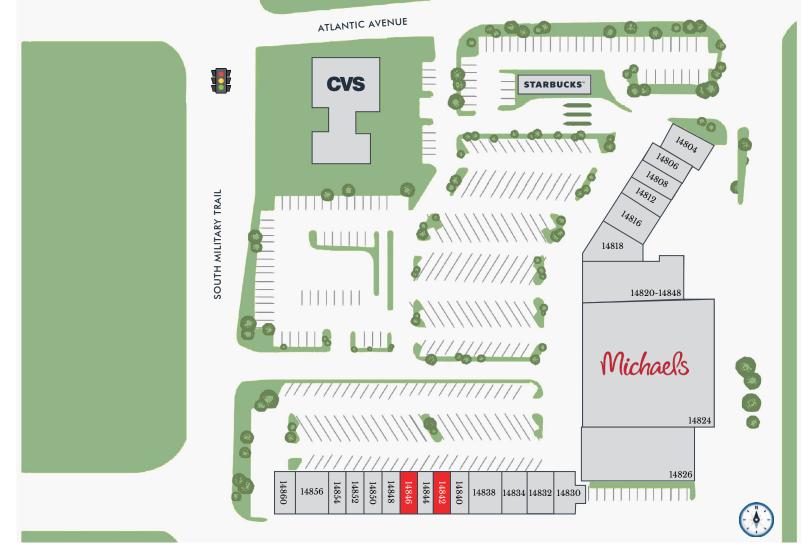

### **Tenant Roster**

| 14804 | Taso's Greek Tavern        | 14816-18 | Mario's Market                 | 14830 | Enterprise   | 14840 | Hearing Aids                 | 14848 | Chloe & Co Barber<br>& Stylists | 14856 | Jack's NYC Pizza |
|-------|----------------------------|----------|--------------------------------|-------|--------------|-------|------------------------------|-------|---------------------------------|-------|------------------|
| 14806 | Mathnasium                 | 14820-48 | Hacienda Mexican<br>Restaurant | 14832 | Allstate     | 14842 | 1,000 SF Coming<br>Available | 14850 | Cleaners                        | 14860 | Philly Grill     |
| 14808 | Post Office                | 14824    | Michaels                       | 14834 | Nails        | 14844 | RSS Beauty                   | 14852 | Opal Wings                      |       |                  |
| 14812 | Chaiyo Thai Street<br>Food | 14826    | Conviva Care                   | 14838 | Chiropractor | 14846 | 1,000 SF Available           | 14854 | Power Financial<br>Credit Union |       |                  |