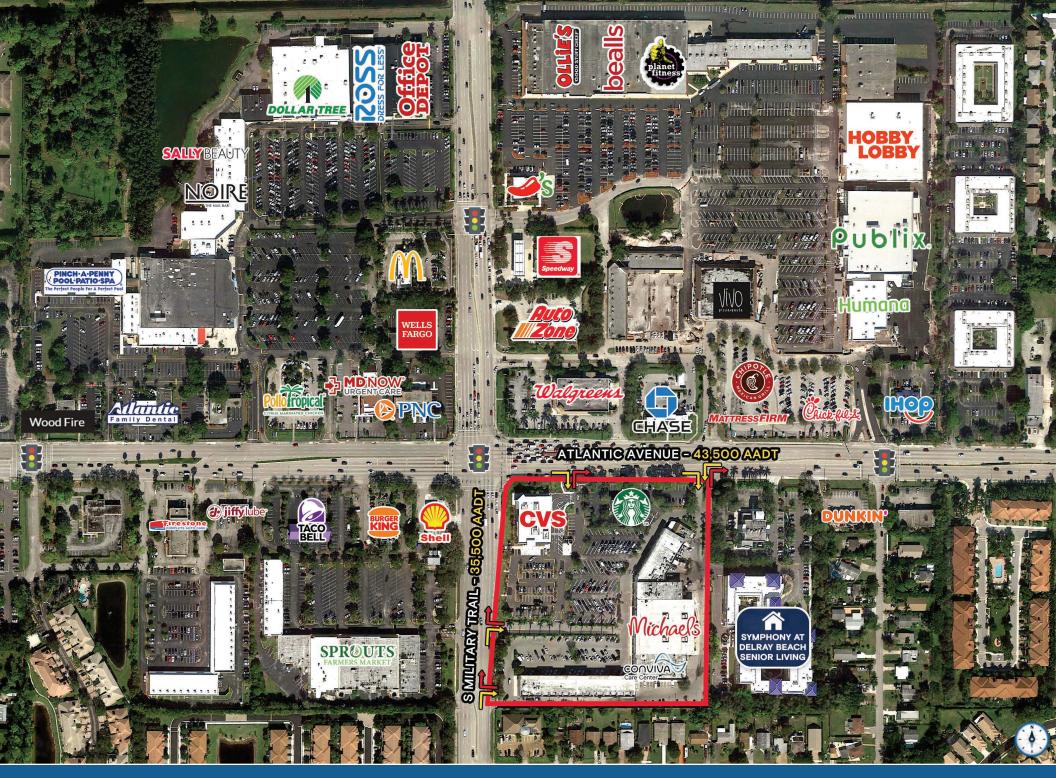

#### **HIGHLIGHTS**

- Michaels recently opened
- ±1,000 SF nicely built-out office space coming available
- ±1,000 SF newly build-out retail space available
- Strong co-tenancy:

- 632' of frontage on West Atlantic Avenue
- Located in a prime retail location on the SEC of Atlantic Avenue and Military Trail at a signalized intersection
- Intersection is undergoing redevelopment on two corners bringing national and regional tenants to the area
- Located on the SE corner of Atlantic Avenue and Military Trail, the exciting new Delray Beach Overlay District is bringing beautification to the four corners
- 79,000 cars per day driving by the plaza

| DEMOGRAPHICS      | 1 MILE   | 3 MILES  | 5 MILES   |
|-------------------|----------|----------|-----------|
| POPULATION        | 11,251   | 107,904  | 225,408   |
| HOUSEHOLDS        | 5,967    | 54,894   | 109,591   |
| EMPLOYEES         | 10,233   | 97,414   | 200,959   |
| AVERAGE HH INCOME | \$92,858 | \$96,352 | \$126,875 |

### **Tenant Roster**

| 14804 | Taso's Greek Tavern        | 14816-18 | Mario's Market                 | 14830 | Enterprise   | 14840 | Hearing Aids                 | 14848 | Chloe & Co Barber<br>& Stylists | 14856 | Jack's NYC Pizza |
|-------|----------------------------|----------|--------------------------------|-------|--------------|-------|------------------------------|-------|---------------------------------|-------|------------------|
| 14806 | Mathnasium                 | 14820-48 | Hacienda Mexican<br>Restaurant | 14832 | Allstate     | 14842 | 1,000 SF Coming<br>Available | 14850 | Cleaners                        | 14860 | Philly Grill     |
| 14808 | Post Office                | 14824    | Michaels                       | 14834 | Nails        | 14844 | RSS Beauty                   | 14852 | Opal Wings                      |       |                  |
| 14812 | Chaiyo Thai Street<br>Food | 14826    | Conviva Care                   | 14838 | Chiropractor | 14846 | 1,000 SF Available           | 14854 | Power Financial<br>Credit Union |       |                  |