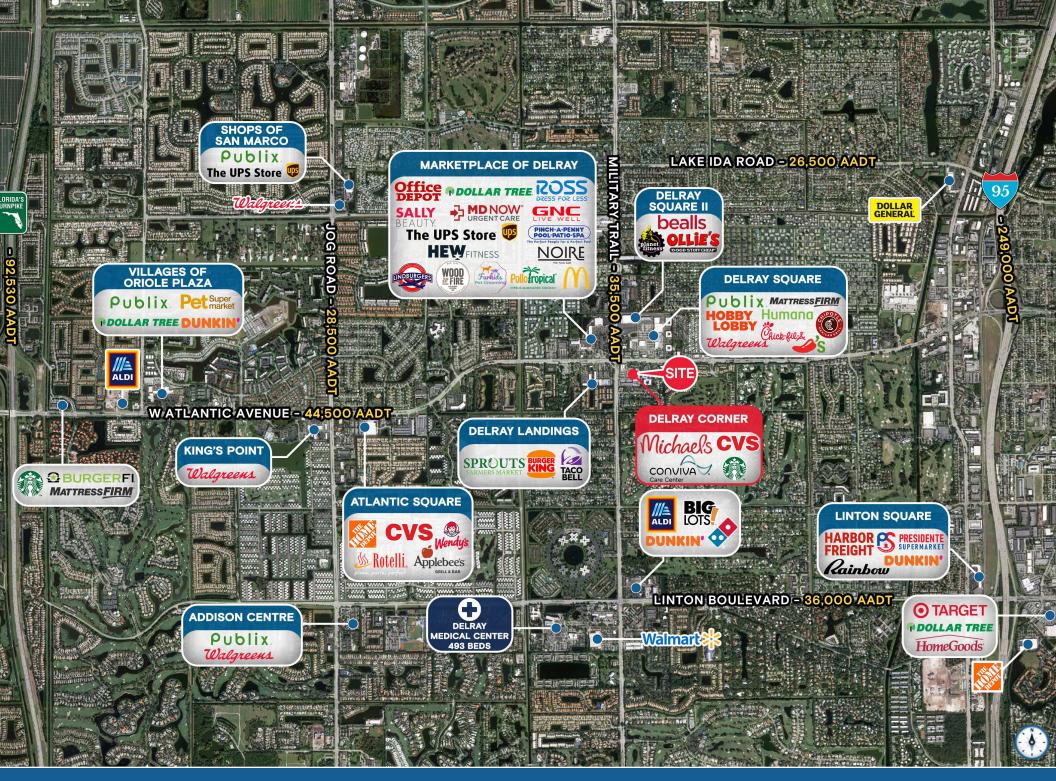

#### **HIGHLIGHTS**

- Michaels recently opened
- ±1,000 SF nicely built-out office space coming available
- ±1,000 SF newly build-out retail space available
- Strong co-tenancy:

- 632' of frontage on West Atlantic Avenue
- Located in a prime retail location on the SEC of Atlantic Avenue and Military Trail at a signalized intersection
- Intersection is undergoing redevelopment on two corners bringing national and regional tenants to the area
- Located on the SE corner of Atlantic Avenue and Military Trail, the exciting new Delray Beach Overlay District is bringing beautification to the four corners
- 79,000 cars per day driving by the plaza