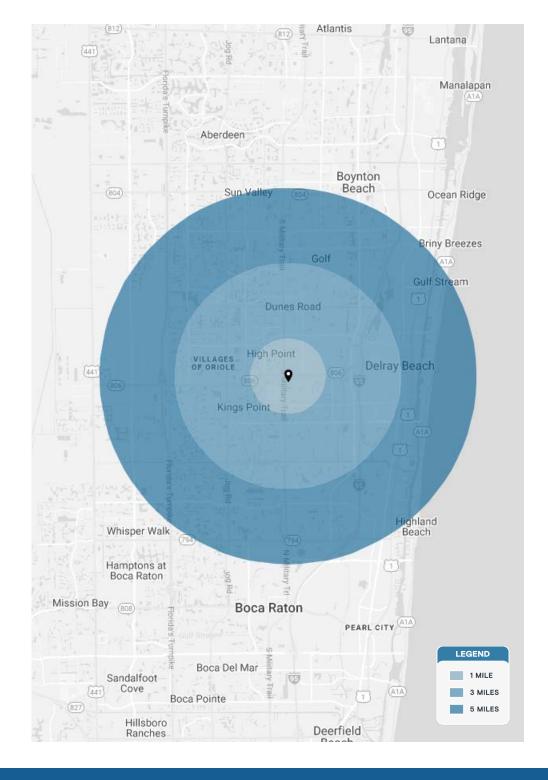

| DEMOGRAPHICS      | 1 MILE   | 3 MILES  | 5 MILES   |
|-------------------|----------|----------|-----------|
| POPULATION        | 11,251   | 107,904  | 225,408   |
| HOUSEHOLDS        | 5,967    | 54,894   | 109,591   |
| EMPLOYEES         | 10,233   | 97,414   | 200,959   |
| AVERAGE HH INCOME | \$92,858 | \$96,352 | \$126,875 |