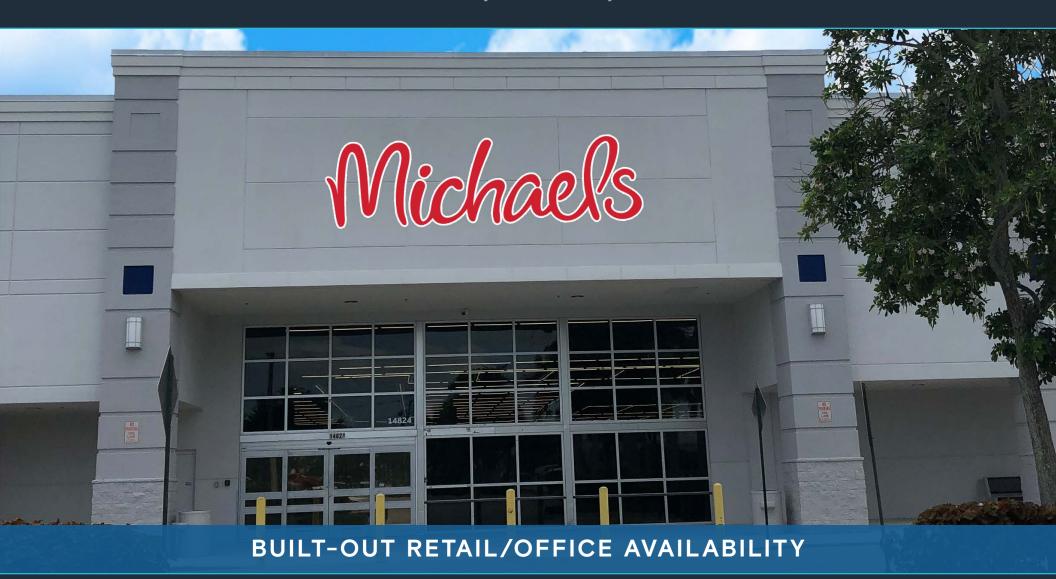

#### **HIGHLIGHTS**

- Michaels recently opened
- ±1,000 SF nicely built-out office space coming available
- ±1,000 SF newly build-out retail space available
- Strong co-tenancy:

- 632' of frontage on West Atlantic Avenue
- Located in a prime retail location on the SEC of Atlantic Avenue and Military Trail at a signalized intersection
- Intersection is undergoing redevelopment on two corners bringing national and regional tenants to the area
- Located on the SE corner of Atlantic Avenue and Military Trail, the exciting new Delray Beach Overlay District is bringing beautification to the four corners
- 79,000 cars per day driving by the plaza