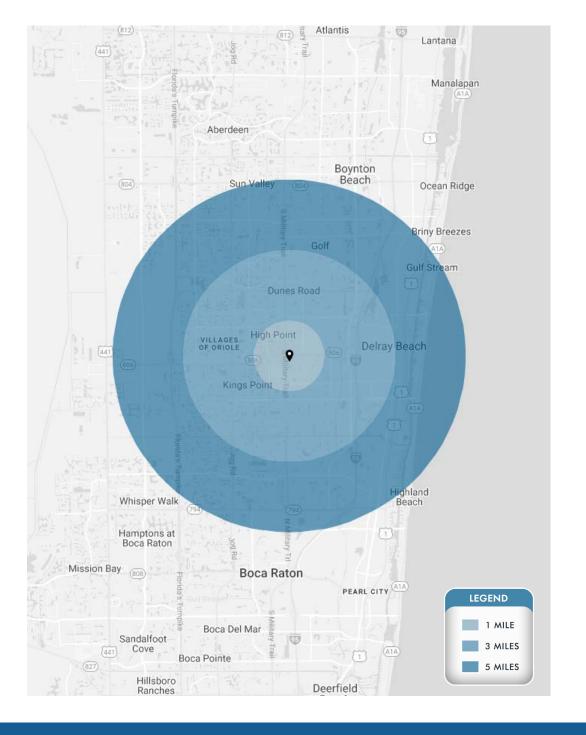

#### **DEMOGRAPHICS**

|                   | 1 Mile   | 3 Miles  | 5 Miles   |
|-------------------|----------|----------|-----------|
| POPULATION        | 11,251   | 107,904  | 225,408   |
| HOUSEHOLDS        | 5,967    | 54,894   | 109,591   |
| DAYTIME EMPLOYEES | 10,233   | 97,414   | 200,959   |
| AVERAGE HH INCOME | \$92,858 | \$96,352 | \$126,875 |