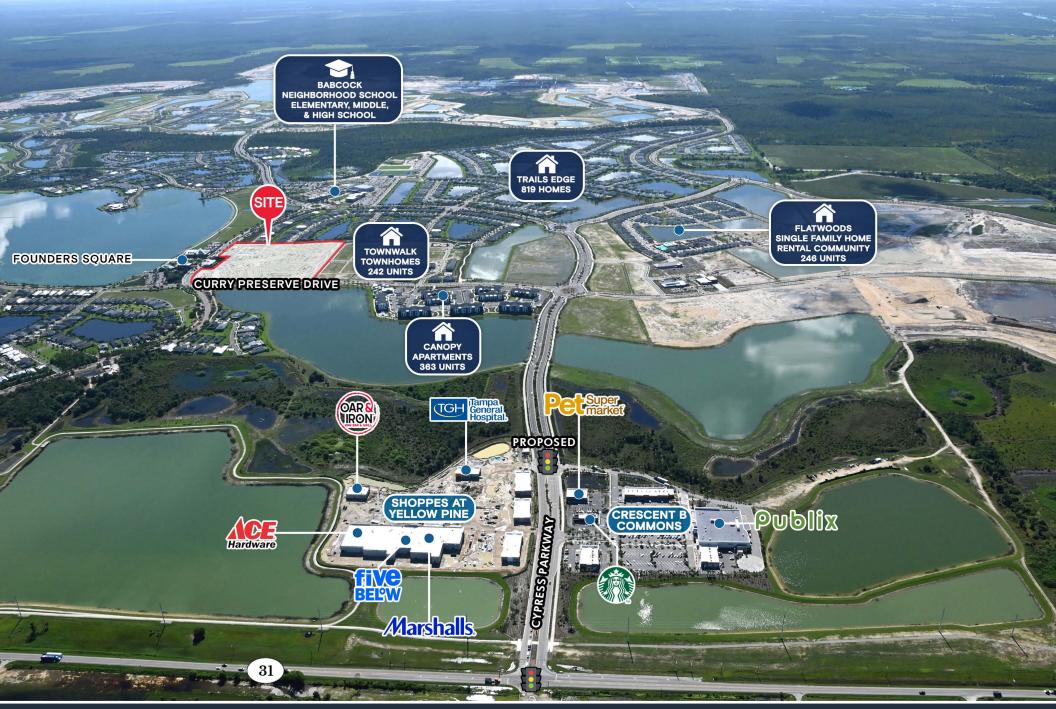

KATZ & ASSOCIATES

B STREET

BABCOCK RANCH MAP

KATZ & ASSOCIATES

BABCOCK RANCH

KITSON

APARTNERS

**Disclaimer:** The information contained in this brochure is provided for general informational purposes only. The estimated rentable area of the space is approximate and subject to verification. While every effort has been made to ensure the accuracy of the information presented, neither the landlord, property manager, nor their agents make any representation or warranty as to the actual rentable area. Prospective tenants are encouraged to independently verify the actual dimensions and square footage of the space prior to entering into any lease agreement. All information is subject to change without notice.