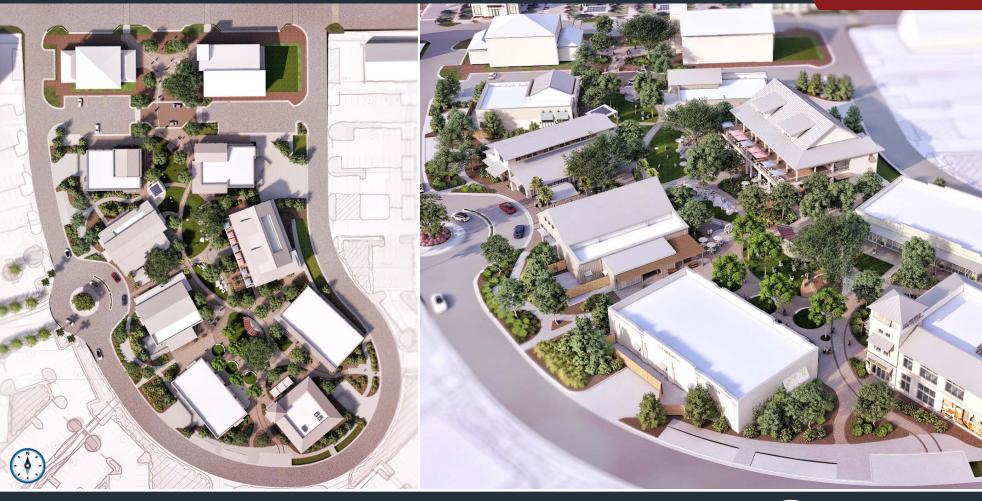

KATZ & ASSOCIATES

B Street at Babcock Ranch is a brand new mixeduse development with approximately 77,000 square feet of ground-floor retail space, 42,000 square feet office building with 21,000 SF ground floor space available, two residential buildings featuring 110 units, and over 1,135 surface level parking spaces.

B STREET
CLOSE AERIAL

KATZ & ASSOCIATES

BABCOCK RANCH

B STREET FOUNDERS SQUARE PHOTOS

B STREET
SITE AERIAL

KATZ & ASSOCIATES

BABCOCK RANCH

KITSON