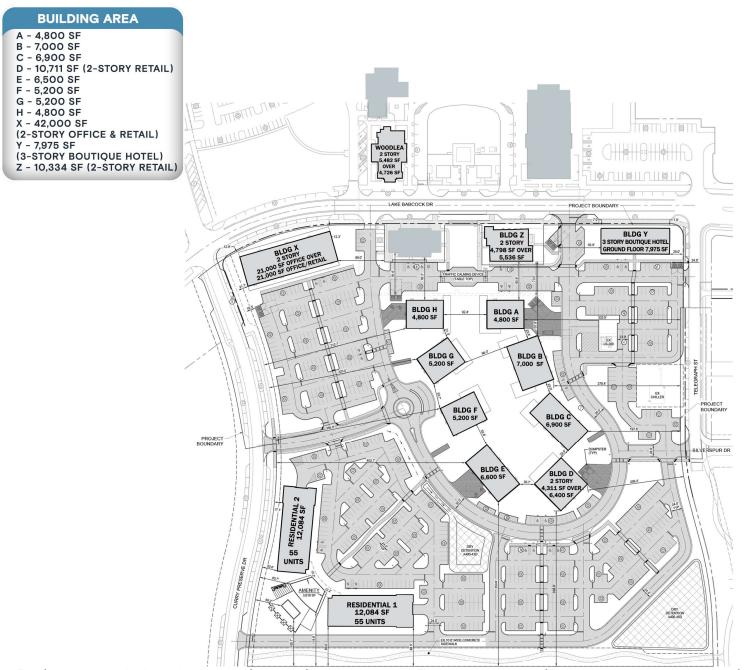

KATZ & ASSOCIATES

BABCOCK RANCH

RETAIL REAL ESTATE ADVISORS

±77,000

SF GROUND FLOOR RETAIL SPACE

±42,000

SF OFFICE BUILDING WITH 21,000 SF GROUND FLOOR SPACE AVAILABLE 1,135

SURFACE LEVEL PARKING SPACES

110

MULTI-FAMILY HOUSING UNITS

2026

**EXPECTED DELIVERY** 

B STREET
SITE DETAILS

KATZ & ASSOCIATES

BABCOCK RANCH
KITSON

KATZ & ASSOCIATES

B Street at Babcock Ranch is a brand new mixeduse development with approximately 77,000 square feet of ground-floor retail space, 42,000 square feet office building with 21,000 SF ground floor space available, two residential buildings featuring 110 units, and over 1,135 surface level parking spaces.