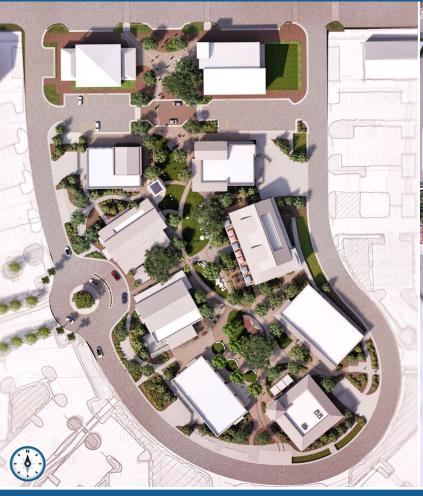

B STREET
SITE AERIAL

KATZ & ASSOCIATES

RETAIL REAL ESTATE ADVISORS

BABCOCK RANCH
KITSON

#### **BUILDING AREA**

- A 4.800 SF
- B 5,346 SF
- C 6,900 SF
- D 10,711 SF (2-STORY RETAIL)
- E 6,600 SF
- F 5,200 SF
- G 5,200 SF
- H 4,800 SF X - 42,000 SF
- (2-STORY OFFICE & RETAIL)
- Y 7,975 SF
- (3-STORY BOUTIQUE HOTEL)
- Z 10,334 SF
- (2-STORY RETAIL)