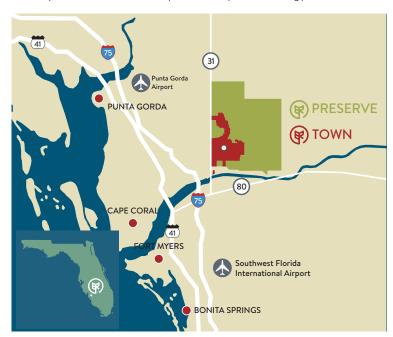

#### **HIGHLIGHTS**

- New Mixed Use Lifestyle Center
- $\pm$ 1,200 SF 7,000 SF spaces available
- Walkable, exciting project with ample green space and parking
- Seeking restaurants, boutiques, service tenants, retail, and office
- Endcap and freestanding restaurant opportunities available
- B Street will be the epicenter of Babcock Ranch for all things arts and entertainment
- Babcock Ranch is an 18,000 acre, 50,000 person "new town" development in Southwest Florida
- Entitled for 19,500 residential units and 6 million square feet of commercial space
- Babcock Ranch is a top 10 selling master-planned community in the
- First city in the United States powered by Solar Energy