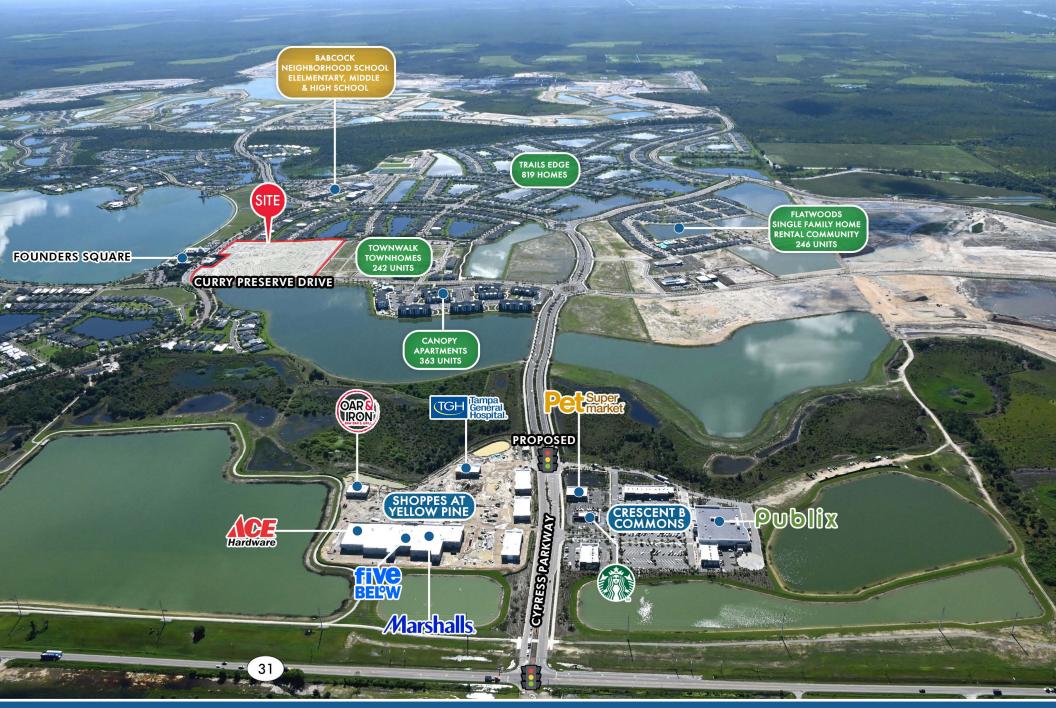

B STREET
SITE AERIAL

KATZ & ASSOCIATES

RETAIL REAL ESTATE ADVISORS

BABCOCK RANCH
KITSON

KATZ & ASSOCIATES

B Street at Babcock Ranch is a brand new mixed-use development with approximately 77,000 square feet of ground-floor retail space, 42,000 square feet office building with 21,000 SF ground floor space available, two residential buildings featuring 110 units, and over 1,135 surface level parking spaces.

#### **HIGHLIGHTS**

- New Mixed Use Lifestyle Center
- $\pm$ 1,200 SF 7,000 SF spaces available
- Walkable, exciting project with ample green space and parking
- Seeking restaurants, boutiques, service tenants, retail, and office
- Endcap and freestanding restaurant opportunities available
- B Street will be the epicenter of Babcock Ranch for all things arts and entertainment
- Babcock Ranch is an 18,000 acre, 50,000 person "new town" development in Southwest Florida
- Entitled for 19,500 residential units and 6 million square feet of commercial space
- Babcock Ranch is a top 10 selling master-planned community in the
- First city in the United States powered by Solar Energy