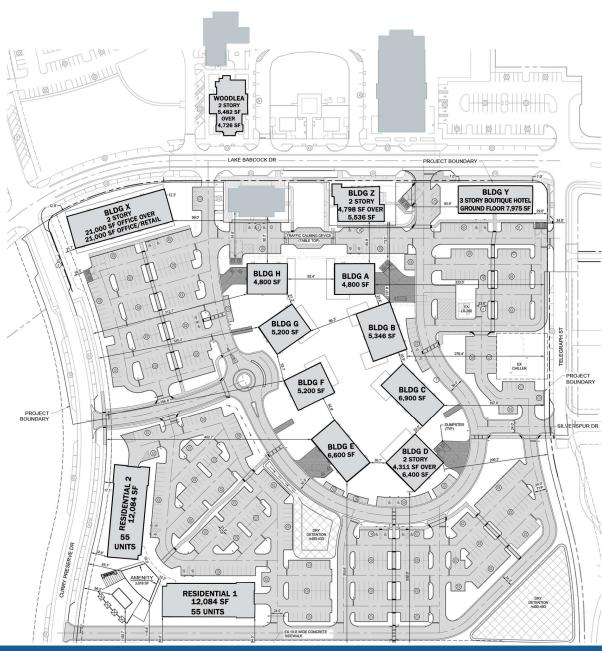

#### **BUILDING AREA**

- A 4.800 SF
- B 5,346 SF
- C 6,900 SF
- D 10,711 SF (2-STORY RETAIL)
- E 6,600 SF
- F 5,200 SF
- G 5,200 SF
- H 4,800 SF X - 42,000 SF
- (2-STORY OFFICE & RETAIL)
- Y 7,975 SF
- (3-STORY BOUTIQUE HOTEL)
- Z 10,334 SF
- (2-STORY RETAIL)