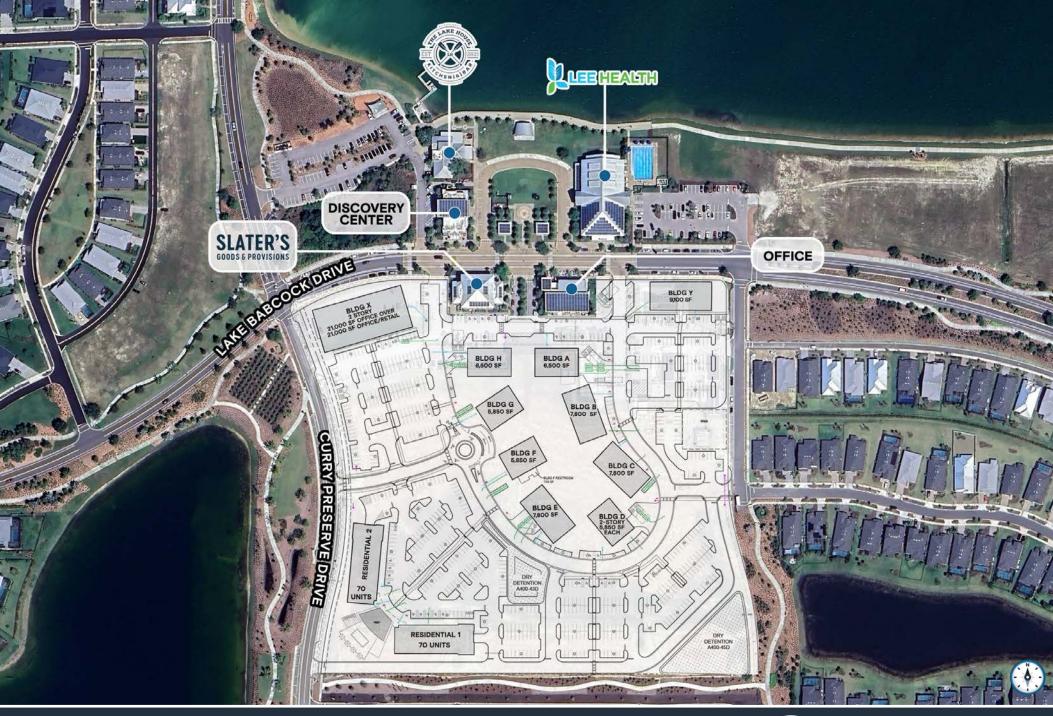

"PROPOSED RENDERING, SUBJECT TO CHANGE

B Street at Babcock Ranch is a brand new mixeduse development with approximately 68,900 square feet of ground-floor retail space, 42,000 square feet office building with 21,000 SF ground floor space available, two residential buildings featuring 140 units, and over 1,135 surface level parking spaces.

B Street will be the energetic anchor of Babcock Ranch where patrons and residents can indulge in unique experiences on a daily basis.

We invite you to join us in creating a vibrant atmosphere filled with art, cuisine, music, shopping, fitness and more.