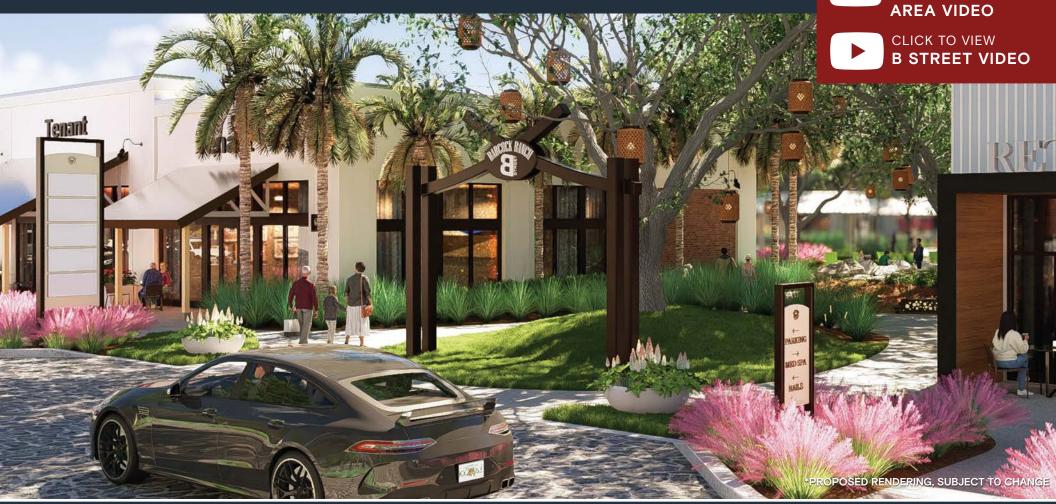

#### HIGHLIGHTS

- New Mixed Use Lifestyle Center
- ±1,200 SF 7,000 SF spaces available
- · Walkable, exciting project with ample green space and parking
- Seeking restaurants, boutiques, service tenants, retail, and office
- Endcap and freestanding restaurant opportunities available
- B Street will be the epicenter of Babcock Ranch for all things arts and entertainment
- Babcock Ranch is an 18,000 acre, 50,000 person "new town" development in Southwest Florida
- Entitled for 19,500 residential units and 6 million square feet of commercial space
- Babcock Ranch is a top 10 selling master-planned community in the country

"PROPOSED RENDERING, SUBJECT TO CHANGE

B Street at Babcock Ranch is a brand new mixeduse development with approximately 68,900 square feet of ground-floor retail space, 42,000 square feet office building with 21,000 SF ground floor space available, two residential buildings featuring 140 units, and over 1,135 surface level parking spaces.

B Street will be the energetic anchor of Babcock Ranch where patrons and residents can indulge in unique experiences on a daily basis.

We invite you to join us in creating a vibrant atmosphere filled with art, cuisine, music, shopping, fitness and more.