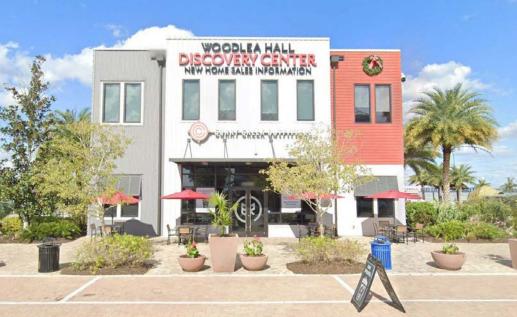

## **Property Overview**

"PROPOSED RENDERING, SUBJECT TO CHANGE

B Street at Babcock Ranch is a brand new mixeduse development with approximately 68,900 square feet of ground-floor retail space, 42,000 square feet office building with 21,000 SF ground floor space available, two residential buildings featuring 140 units, and over 1,135 surface level parking spaces.