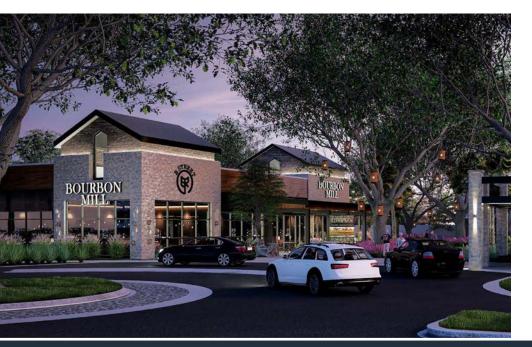

"PROPOSED RENDERING, SUBJECT TO CHANGE

B Street at Babcock Ranch is a brand new mixeduse development with approximately 68,900 square feet of ground-floor retail space, 42,000 square feet office building with 21,000 SF ground floor space available, two residential buildings featuring 140 units, and over 1,135 surface level parking spaces.

B Street will be the energetic anchor of Babcock Ranch where patrons and residents can indulge in unique experiences on a daily basis.

We invite you to join us in creating a vibrant atmosphere filled with art, cuisine, music, shopping, fitness and more.