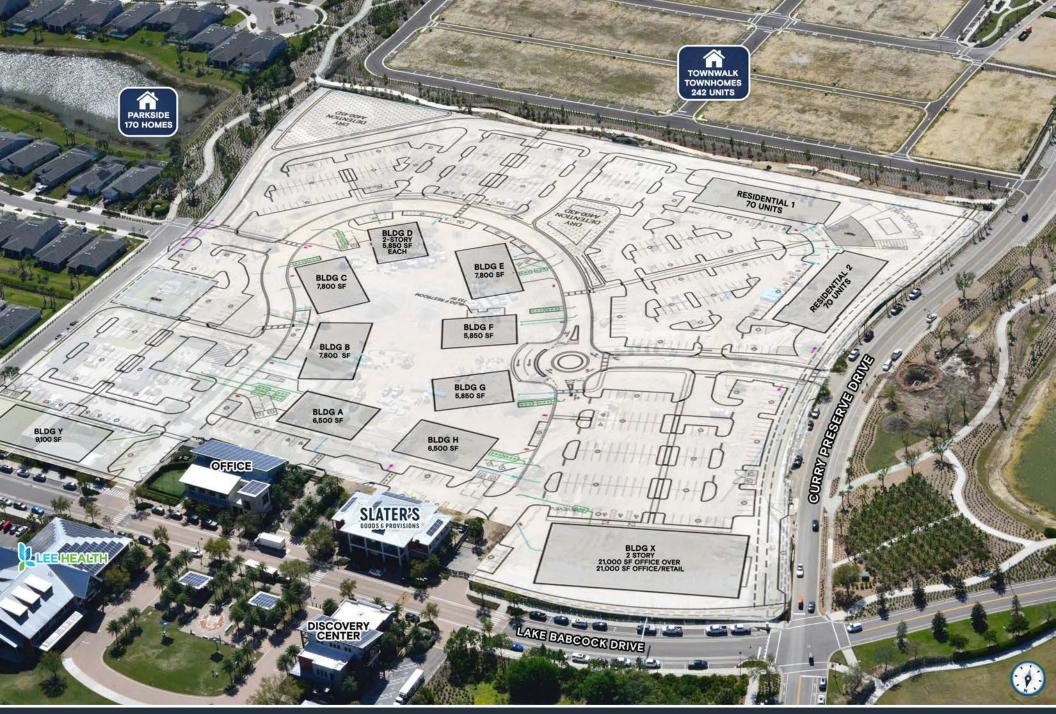

"PROPOSED RENDERING, SUBJECT TO CHANGE

B Street at Babcock Ranch is a brand new mixeduse development with approximately 68,900 square feet of ground-floor retail space, 42,000 square feet office building with 21,000 SF ground floor space available, two residential buildings featuring 140 units, and over 1,135 surface level parking spaces.

B Street will be the energetic anchor of Babcock Ranch where patrons and residents can indulge in unique experiences on a daily basis.

We invite you to join us in creating a vibrant atmosphere filled with art, cuisine, music, shopping, fitness and more.