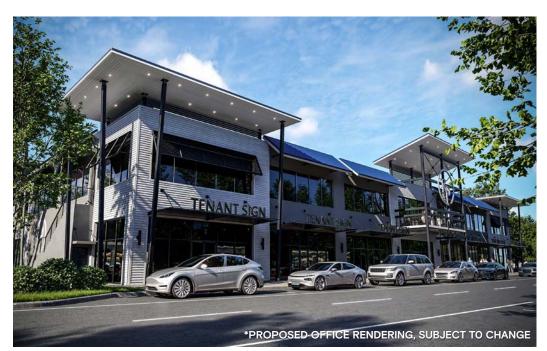

# ±42,000

SF OFFICE BUILDING WITH 21,000 SF GROUND FLOOR SPACE AVAILABLE 1,135

SURFACE LEVEL PARKING SPACES 140 MULTI-FAMILY HOUSING UNITS 2026 EXPECTED DELIVERY

BABCOCK RANCH KITSON