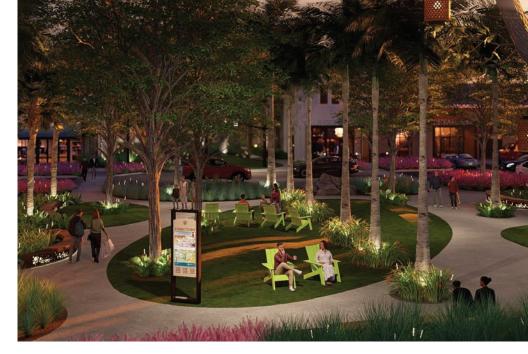

"PROPOSED RENDERING, SUBJECT TO CHANGE

B Street at Babcock Ranch is a brand new mixeduse development with approximately 68,900 square feet of ground-floor retail space, 42,000 square feet office building with 21,000 SF ground floor space available, two residential buildings featuring 140 units, and over 1,135 surface level parking spaces.

B Street will be the energetic anchor of Babcock Ranch where patrons and residents can indulge in unique experiences on a daily basis.

We invite you to join us in creating a vibrant atmosphere filled with art, cuisine, music, shopping, fitness and more.