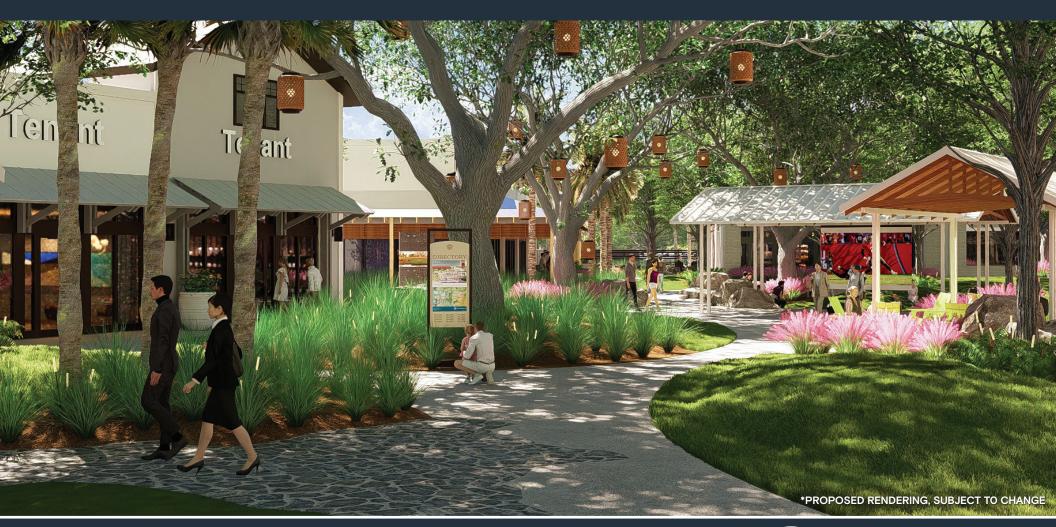

#### HIGHLIGHTS

- New Mixed Use Lifestyle Center
- ±1,200 SF 7,000 SF spaces available
- · Walkable, exciting project with ample green space and parking
- Seeking restaurants, boutiques, service tenants, retail, and office
- Endcap and freestanding restaurant opportunities available
- B Street will be the epicenter of Babcock Ranch for all things arts and entertainment
- Babcock Ranch is an 18,000 acre, 50,000 person "new town" development in Southwest Florida
- Entitled for 19,500 residential units and 6 million square feet of commercial space
- Babcock Ranch is a top 10 selling master-planned community in the country

"PROPOSED RENDERING, SUBJECT TO CHANGE

B Street at Babcock Ranch is a brand new mixeduse development with approximately 68,900 square feet of ground-floor retail space, 42,000 square feet office building with 21,000 SF ground floor space available, two residential buildings featuring 140 units, and over 1,135 surface level parking spaces.

B Street will be the energetic anchor of Babcock Ranch where patrons and residents can indulge in unique experiences on a daily basis.

We invite you to join us in creating a vibrant atmosphere filled with art, cuisine, music, shopping, fitness and more.