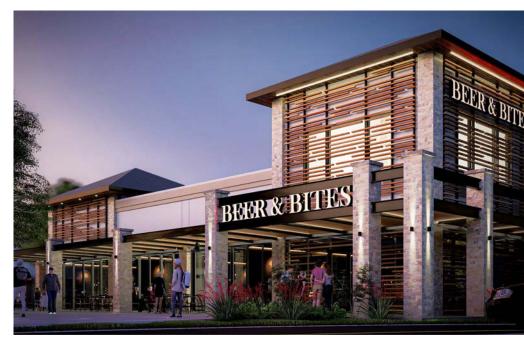

"PROPOSED RENDERING, SUBJECT TO CHANGE

B Street at Babcock Ranch is a brand new mixeduse development with approximately 68,900 square feet of ground-floor retail space, 42,000 square feet office building with 21,000 SF ground floor space available, two residential buildings featuring 140 units, and over 1,135 surface level parking spaces.

B Street will be the energetic anchor of Babcock Ranch where patrons and residents can indulge in unique experiences on a daily basis.

We invite you to join us in creating a vibrant atmosphere filled with art, cuisine, music, shopping, fitness and more.