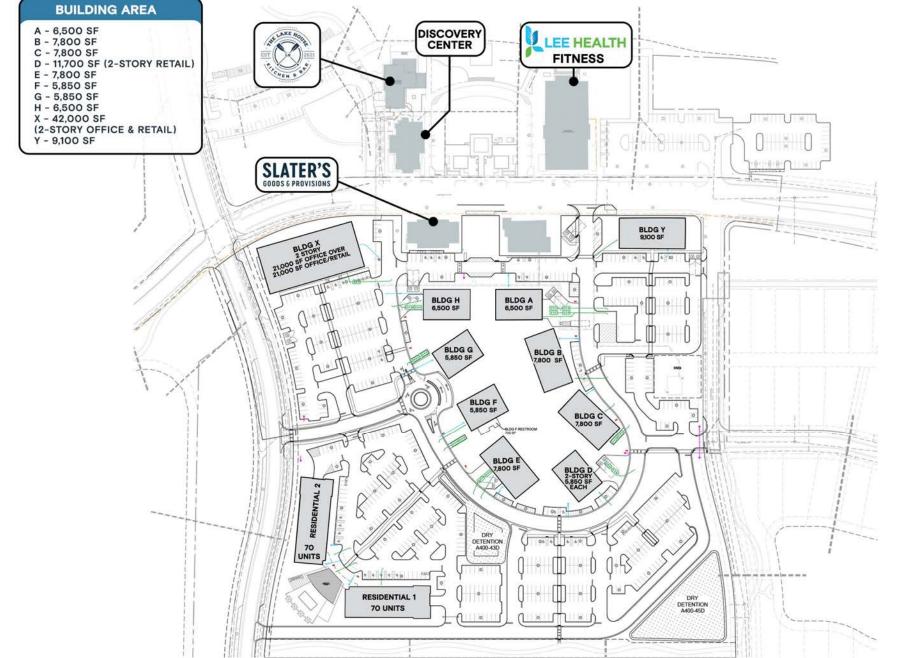

# ±68,900 ±

SF GROUND FLOOR RETAIL SPACE

# ±42,000

SF OFFICE BUILDING WITH 21,000 SF GROUND FLOOR SPACE AVAILABLE 1,135

SURFACE LEVEL PARKING SPACES 140 MULTI-FAMILY HOUSING UNITS 2026 EXPECTED DELIVERY

BABCOCK RANCH KITSON

"PROPOSED RENDERING, SUBJECT TO CHANGE

B Street at Babcock Ranch is a brand new mixeduse development with approximately 68,900 square feet of ground-floor retail space, 42,000 square feet office building with 21,000 SF ground floor space available, two residential buildings featuring 140 units, and over 1,135 surface level parking spaces.