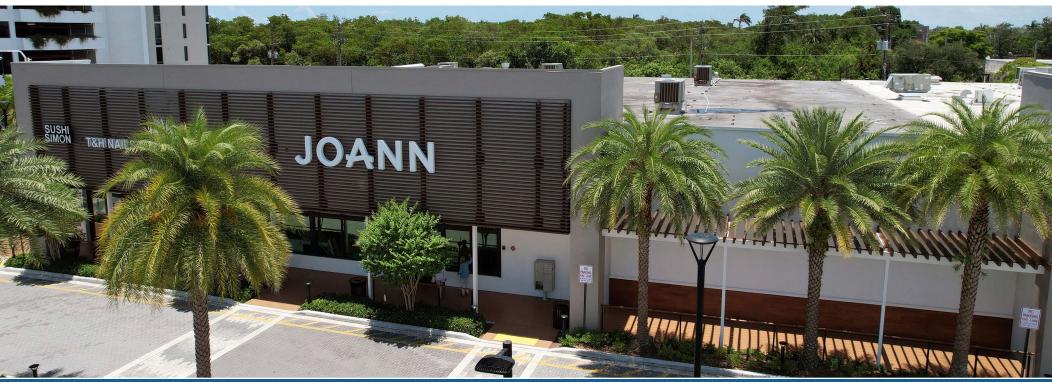

## **HIGHLIGHTS**

- Located at the SEC of Woolbright Road and Federal Highway in affluent East Boynton Beach
- 1,134 luxury units at the intersection
- \$107,082 average HH Income in a 1-mile radius, \$109,685 in a 3-mile radius and \$111,737 in a 5-mile radius
- Brand new vanilla shell small shop spaces from 988 SF to 2,034
   SF, can combine
- Wells Fargo deposits over \$100 million

**Tenant Roster** 

| 600  | Wendy's       | 2,988 SF | 1630   | T&H Nail Salon | 2,468 SF  | OP1620A | Starbucks     | 2,326 SF | D | Available | 1,413 SF |
|------|---------------|----------|--------|----------------|-----------|---------|---------------|----------|---|-----------|----------|
| 650  | Josie Pizza   | 3,414 SF | 1632   | Jo-Ann Fabrics | 14,938 SF | OP1620B | Chipotle      | 2,326 SF | E | Available | 1,418 SF |
| 1626 | Coffee & Aile | 3,100 SF | 1634   | Walgreens      | 20,000 SF | В-С     | Ghandi Health | 1,800 SF | F | Available | 1,418 SF |
| 1628 | Sushi Simon   | 1,300 SF | DR1634 | Easton Art     | 0 SF      | C-D     | Available     | 2,034 SF | G | Available | 988 SF   |