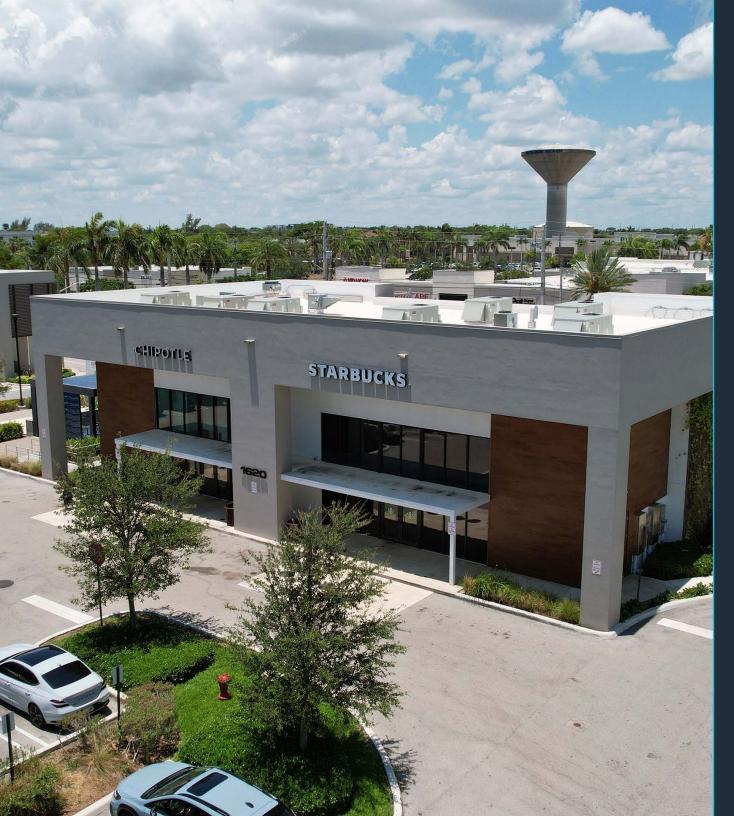

**Tenant Roster** 

| 600  | Wendy's       | 2,988 SF | 1630   | T&H Nail Salon | 2,468 SF  | OP1620A | Starbucks     | 2,326 SF | D | Available | 1,413 SF |
|------|---------------|----------|--------|----------------|-----------|---------|---------------|----------|---|-----------|----------|
| 650  | Josie Pizza   | 3,414 SF | 1632   | Jo-Ann Fabrics | 14,938 SF | OP1620B | Chipotle      | 2,326 SF | E | Available | 1,418 SF |
| 1626 | Coffee & Aile | 3,100 SF | 1634   | Walgreens      | 20,000 SF | В-С     | Ghandi Health | 1,800 SF | F | Available | 1,418 SF |
| 1628 | Sushi Simon   | 1,300 SF | DR1634 | Easton Art     | 0 SF      | C-D     | Available     | 2,034 SF | G | Available | 988 SF   |