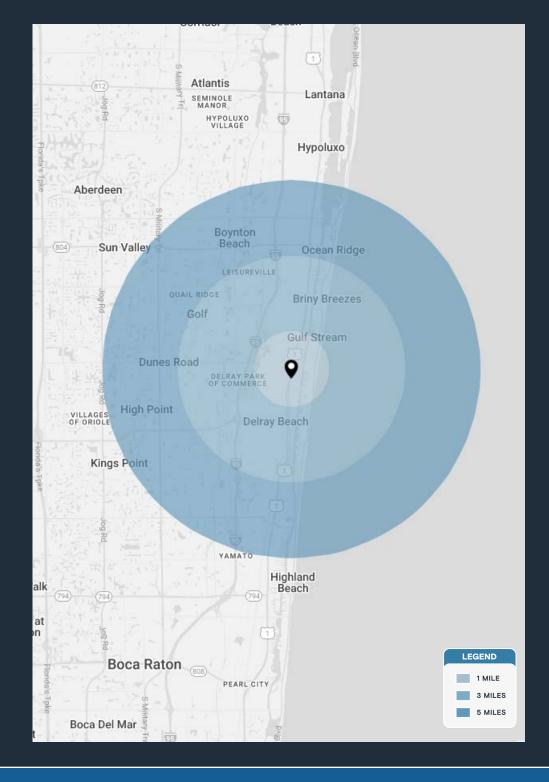

## **HIGHLIGHTS**

- Located at the SEC of Woolbright Road and Federal Highway in affluent East Boynton Beach
- 1,134 luxury units at the intersection
- \$107,082 average HH Income in a 1-mile radius, \$109,685 in a 3-mile radius and \$111,737 in a 5-mile radius
- Brand new vanilla shell small shop spaces from 988 SF to 2,034
   SF, can combine
- Wells Fargo deposits over \$100 million

| DEMOGRAPHICS           | 1 MILE                  | 3 MILES                   | 5 MILES                   |  |
|------------------------|-------------------------|---------------------------|---------------------------|--|
| POPULATION             | 15,666                  | 74,433                    | 193,822                   |  |
| HOUSEHOLDS             | 7,537                   | 32,933                    | 84,573                    |  |
| EMPLOYEES              | 13,604                  | 63,305                    | 165,631                   |  |
| AVERAGE HH INCOME      | \$107,082               | \$109,685                 | \$111,737                 |  |
|                        |                         |                           |                           |  |
|                        | 5 MINUTES               | 10 MINUTES                | 15 MINUTES                |  |
| POPULATION             | <b>5 MINUTES</b> 43,483 | <b>10 MINUTES</b> 106,789 | <b>15 MINUTES</b> 262,267 |  |
| POPULATION  HOUSEHOLDS |                         |                           |                           |  |
|                        | 43,483                  | 106,789                   | 262,267                   |  |