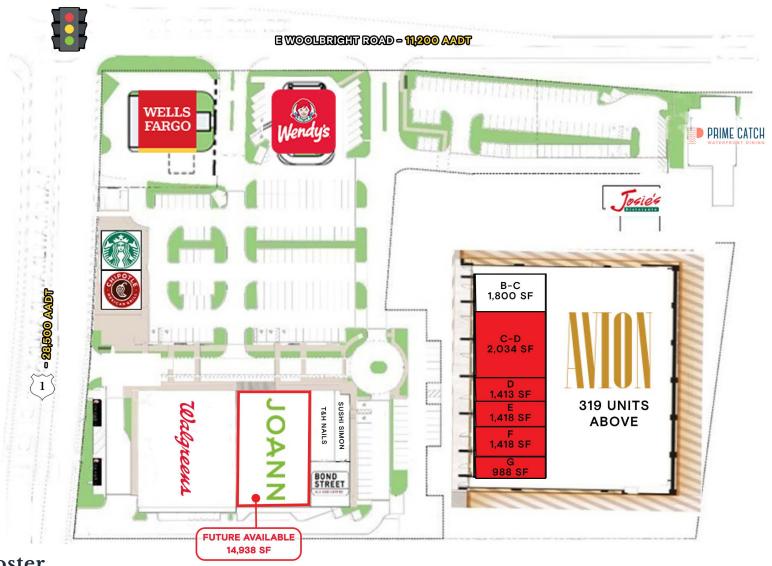

## **HIGHLIGHTS**

- Located at the SEC of Woolbright Road and Federal Highway in affluent East Boynton Beach
- 1,134 luxury units at the intersection
- \$107,082 average HH Income in a 1-mile radius, \$109,685 in a 3-mile radius and \$111,737 in a 5-mile radius
- Brand new vanilla shell small shop spaces from 988 SF to 2,034
   SF, can combine
- Wells Fargo deposits over \$100 million

**Tenant Roster** 

| 600  | Wendy's       | 2,988 SF | 1630   | T&H Nail Salon | 2,468 SF  | OP1620A | Starbucks     | 2,326 SF | D | Available | 1,413 SF |
|------|---------------|----------|--------|----------------|-----------|---------|---------------|----------|---|-----------|----------|
| 650  | Josie Pizza   | 3,414 SF | 1632   | Jo-Ann Fabrics | 14,938 SF | OP1620B | Chipotle      | 2,326 SF | E | Available | 1,418 SF |
| 1626 | Coffee & Aile | 3,100 SF | 1634   | Walgreens      | 20,000 SF | В-С     | Ghandi Health | 1,800 SF | F | Available | 1,418 SF |
| 1628 | Sushi Simon   | 1,300 SF | DR1634 | Easton Art     | 0 SF      | C-D     | Available     | 2,034 SF | G | Available | 988 SF   |