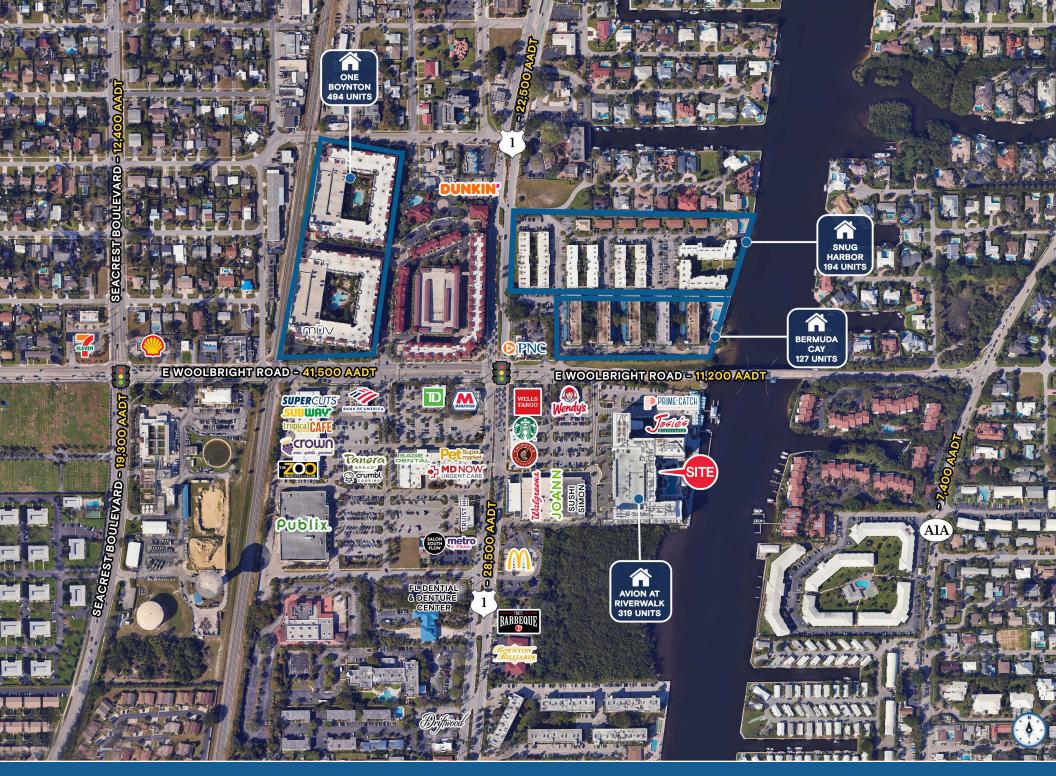

## **HIGHLIGHTS**

- Located at the SEC of Woolbright Road and Federal Highway in affluent East Boynton Beach
- 1,134 luxury units at the intersection
- \$107,082 average HH Income in a 1-mile radius, \$109,685 in a 3-mile radius and \$111,737 in a 5-mile radius
- Brand new vanilla shell small shop spaces from 988 SF to 2,034
   SF, can combine
- Wells Fargo deposits over \$100 million