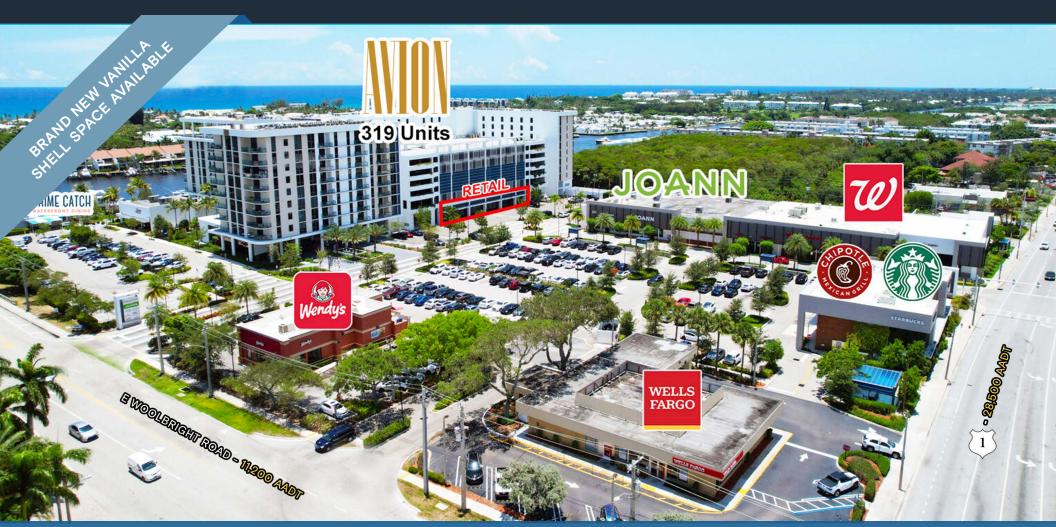

## **AVION AT RIVERWALK**

1602-1636 Federal Highway, Boynton Beach, FL 33435

SMALL SHOP AND A 15,000 SF GROCER/ANCHOR OPPORTUNITY JOIN WALGREENS, STARBUCKS & CHIPOTLE!

**EXCLUSIVE RETAIL LEASING** 

KATZ & ASSOCIATES

## **HIGHLIGHTS**

- Located at the SEC of Woolbright Road and Federal Highway in affluent East Boynton Beach
- 1,134 luxury units at the intersection
- \$107,082 average HH Income in a 1-mile radius, \$109,685 in a 3-mile radius and \$111,737 in a 5-mile radius
- Brand new vanilla shell small shop spaces from 988 SF to 2,034
   SF, can combine
- Wells Fargo deposits over \$100 million

**Tenant Roster** 

| 600  | Wendy's       | 2,988 SF | 1630   | T&H Nail Salon | 2,468 SF  | OP1620A | Starbucks     | 2,326 SF | D | Available | 1,413 SF |
|------|---------------|----------|--------|----------------|-----------|---------|---------------|----------|---|-----------|----------|
| 650  | Josie Pizza   | 3,414 SF | 1632   | Jo-Ann Fabrics | 14,938 SF | OP1620B | Chipotle      | 2,326 SF | E | Available | 1,418 SF |
| 1626 | Coffee & Aile | 3,100 SF | 1634   | Walgreens      | 20,000 SF | В-С     | Ghandi Health | 1,800 SF | F | Available | 1,418 SF |
| 1628 | Sushi Simon   | 1,300 SF | DR1634 | Easton Art     | 0 SF      | C-D     | Available     | 2,034 SF | G | Available | 988 SF   |