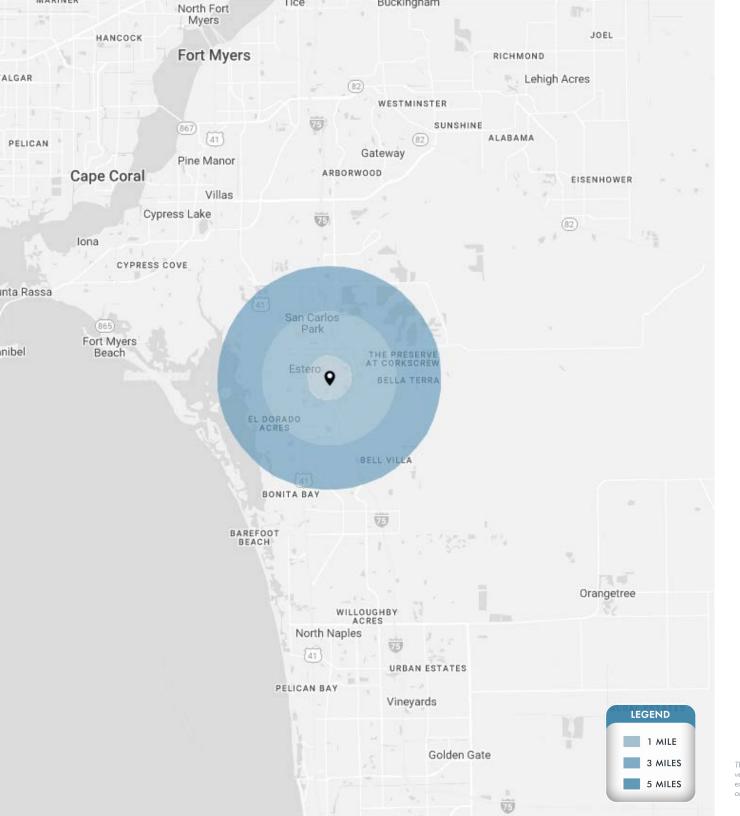

|                   | 1 MILE   | 3 MILES   | 5 MILES   |
|-------------------|----------|-----------|-----------|
| POPULATION        | 6,616    | 47,780    | 89,963    |
| HOUSEHOLDS        | 3,267    | 20,476    | 38,225    |
| DAYTIME EMPLOYEES | 5,843    | 42,816    | 78,956    |
| AVERAGE HH INCOME | \$93,227 | \$122,857 | \$127,822 |

|                   | 5 MINUTES | 10 MINUTES | 15 MINUTES |
|-------------------|-----------|------------|------------|
| POPULATION        | 18,529    | 77,350     | 121,001    |
| HOUSEHOLDS        | 8,697     | 32,226     | 51,322     |
| DAYTIME EMPLOYEES | 16,515    | 67,474     | 105,620    |
| AVERAGE HH INCOME | \$111,128 | \$119,439  | \$123,016  |