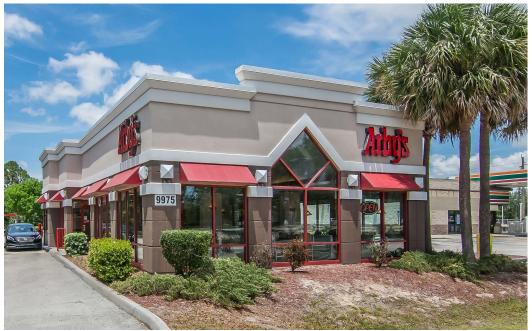

# ±3,219 SF FREESTANDING BUILDING ON 1.11 ACRES

9975 CORKSCREW ROAD, ESTERO, FL

#### **HIGHLIGHTS**

- ±3,219 SF freestanding building for lease/sublease
- Existing drive-thru and ample parking
- Signalized intersection
- Approximately 44,000 cars per day at the intersection
- Adjacent to ELEVEN
- Join area retailers: