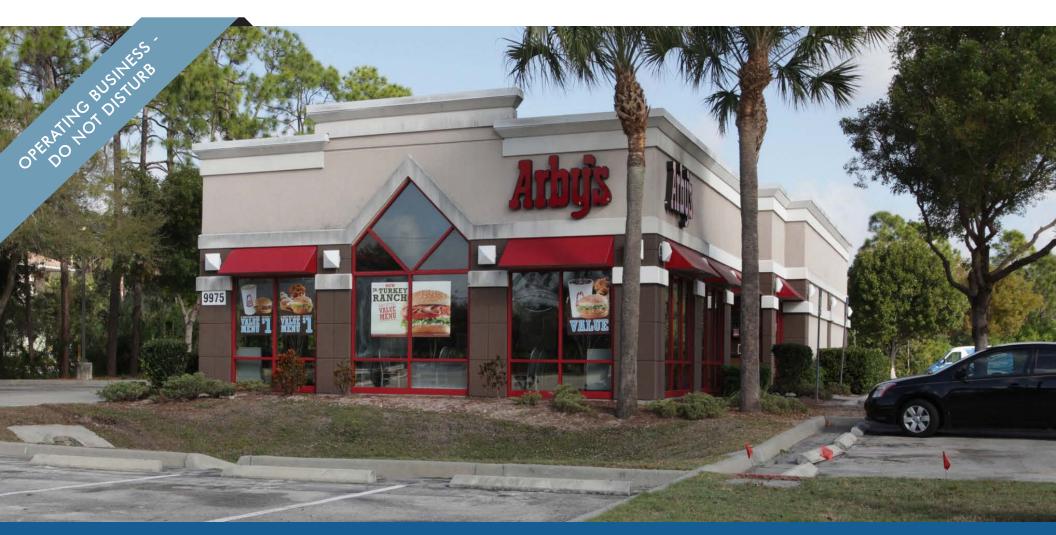

# ±3,219 SF FREESTANDING BUILDING ON 1.11 ACRES

9975 CORKSCREW ROAD, ESTERO, FL

#### **HIGHLIGHTS**

- ±3,219 SF freestanding building for lease/sublease
- Existing drive-thru and ample parking
- Signalized intersection
- Approximately 44,000 cars per day at the intersection
- Adjacent to ELEVEN
- Join area retailers: