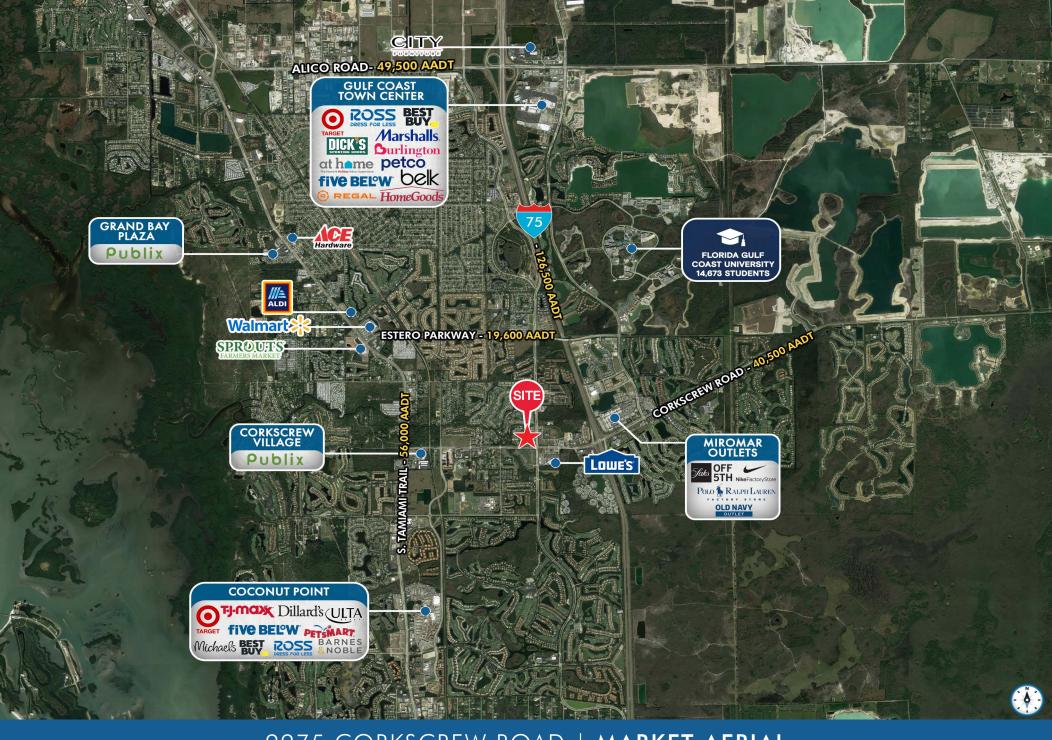

#### **HIGHLIGHTS**

- ±3,219 SF freestanding building for lease/sublease
- Existing drive-thru and ample parking
- Signalized intersection
- Approximately 44,000 cars per day at the intersection
- Adjacent to ELEVEN
- Join area retailers:

9975 CORKSCREW ROAD | **EXECUTIVE SUMMARY** 

9975 CORKSCREW ROAD | CLOSE INTERSECTION AERIAL

9975 CORKSCREW ROAD | MARKET AERIAL