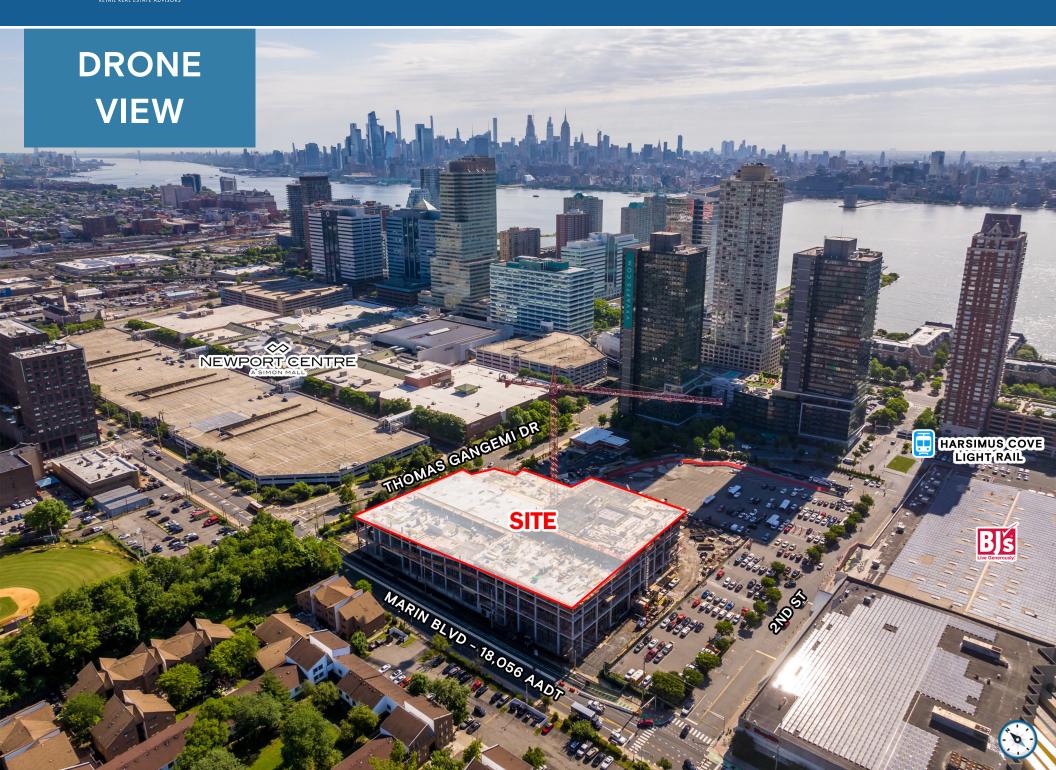

### RETAIL AT 99 PROVOST

99 PROVOST STREET, JERSEY CITY, NJ

### **PROPERTY OVERVIEW**

#### **HIGHLIGHTS**

- 18,920 SF of Ground Floor Retail below a brand new 85K SF Shoprite
- Part of a six-block, 18-acre redevelopment adjacent to Hudson-Bergen Light Rail
- At the base of a 802 luxury rental building with 365 retail parking spaces
- Restaurant, retail, fitness, and soft goods uses wanted

#### **TRAFFIC COUNTS**

| MARIN BLVD |                     | 18,056 AADT |
|------------|---------------------|-------------|
| I-78       |                     | 78,102 AADT |
| N.I-139    | Marie Sand Williams | 64.332 AADT |