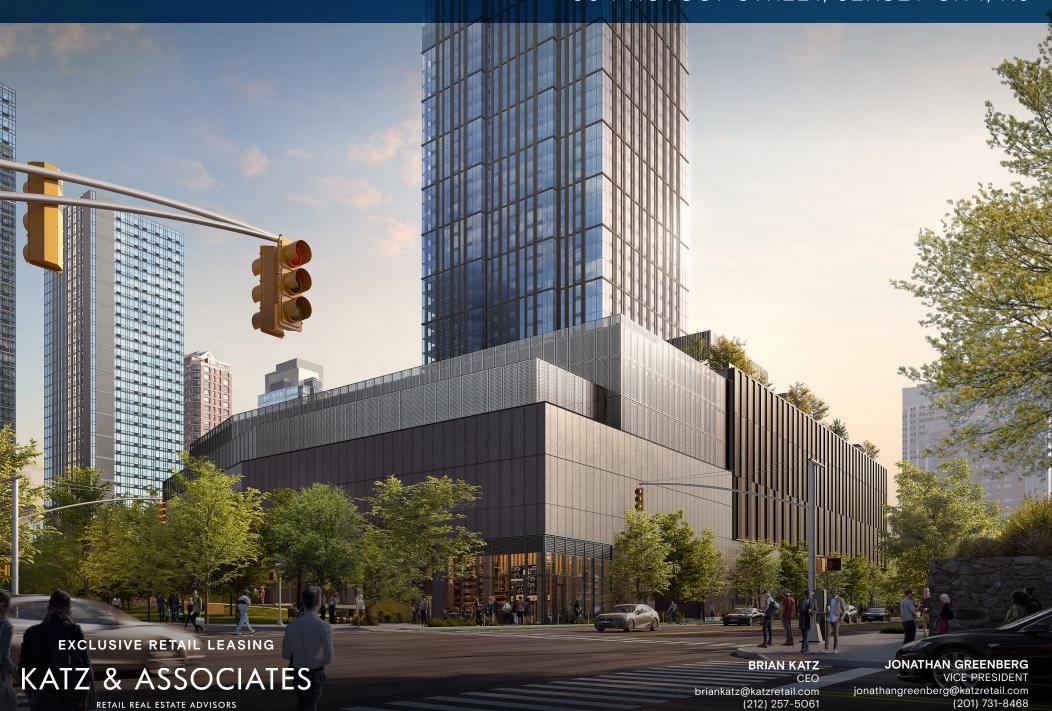

### RETAIL AT 99 PROVOST

99 PROVOST STREET, JERSEY CITY, NJ

#### **HIGHLIGHTS**

- 18,920 SF of Ground Floor Retail below a brand new 85K SF Shoprite
- Part of a six-block, 18-acre redevelopment adjacent to Hudson-Bergen Light Rail
- At the base of a 802 luxury rental building with 365 retail parking spaces
- Restaurant, retail, fitness, and soft goods uses wanted