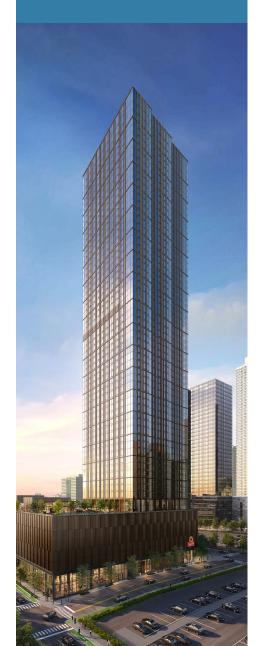

### RETAIL AT 99 PROVOST

99 PROVOST STREET, JERSEY CITY, NJ

#### **HIGHLIGHTS**

- 18,920 SF of Ground Floor Retail below a brand new 85K SF Shoprite
- Part of a six-block, 18-acre redevelopment adjacent to Hudson-Bergen Light Rail
- At the base of a 802 luxury rental building with 365 retail parking spaces
- Restaurant, retail, fitness, and soft goods uses wanted