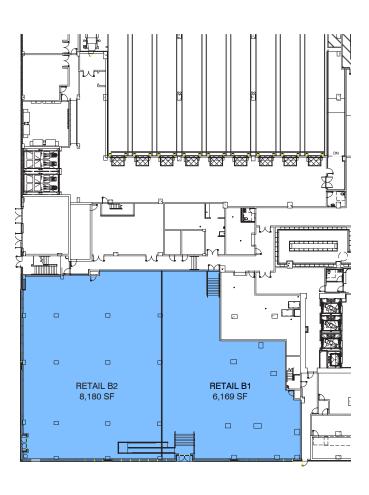

365 retail parking spaces
- Restaurant, retail, fitness, and soft goods uses wanted

| DEMOGRAPHICS      | 0.5 MILES | 0.75 MILES | 1 MILE    |
|-------------------|-----------|------------|-----------|
| POPULATION        | 37,134    | 71,487     | 85,413    |
| HOUSEHOLDS        | 18,505    | 35,335     | 41,944    |
| EMPLOYEES         | 30,144    | 57,739     | 68,834    |
| AVERAGE HH INCOME | \$221,654 | \$221,036  | \$221,841 |

#### **TRAFFIC COUNTS**

| MARIN BLVD |                     | 18,056 AADT |
|------------|---------------------|-------------|
| I-78       |                     | 78,102 AADT |
| N.I-139    | Marie Sand Williams | 64.332 AADT |

## SITE PLAN





SPACES CAN BE COMBINED

## SITE PLAN



### **RETAIL A**



# SITE PLAN



## RETAIL B COMBINED AND SEPARATE





## SITE PLAN



### **RETAIL C**





### RETAIL AT 99 PROVOST









### **CONTACT AGENTS**

BRIAN KATZ CEO briankatz@katzretail.com (212) 433-1986

JONATHAN GREENBERG
VICE PRESIDENT
jonathangreenberg@katzretail.com
(201) 731-8468



KATZRETAIL COM

The information herein was obtained from third parties and has not been independently verified by Katz & Associates. Any and all interested parties should have their choice of experts inspect the property and verify all information. Katz & Associates makes no warranties or guarantees as to the information given to any prospective buyer or tenant. REV: 09.05.24