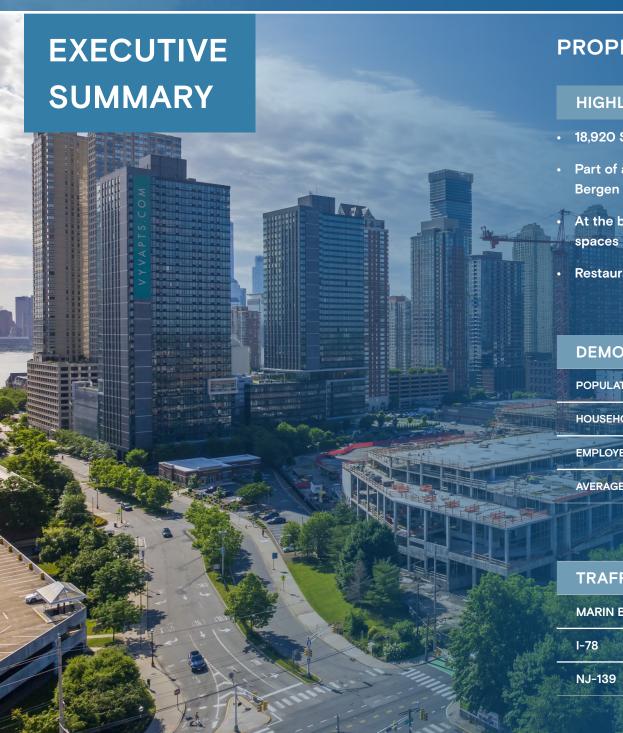

### **PROPERTY OVERVIEW**

#### **HIGHLIGHTS**

- 18,920 SF of Ground Floor Retail below a brand new 85K SF Shoprite
- Part of a six-block, 18-acre redevelopment adjacent to Hudson-Bergen Light Rail
- At the base of a 802 luxury rental building with 365 retail parking spaces
- Restaurant, retail, fitness, and soft goods uses wanted

| DEMOGRAPHICS      | 0.5 MILES | 0.75 MILES | 1 MILE    |
|-------------------|-----------|------------|-----------|
| POPULATION        | 37,134    | 71,487     | 85,413    |
| HOUSEHOLDS        | 18,505    | 35,335     | 41,944    |
| EMPLOYEES         | 30,144    | 57,739     | 68,834    |
| AVERAGE HH INCOME | \$221,654 | \$221,036  | \$221,841 |

#### **TRAFFIC COUNTS**

| MARIN BLVD |                     | 18,056 AADT |
|------------|---------------------|-------------|
| I-78       |                     | 78,102 AADT |
| N.I-139    | Marie Sand Williams | 64.332 AADT |