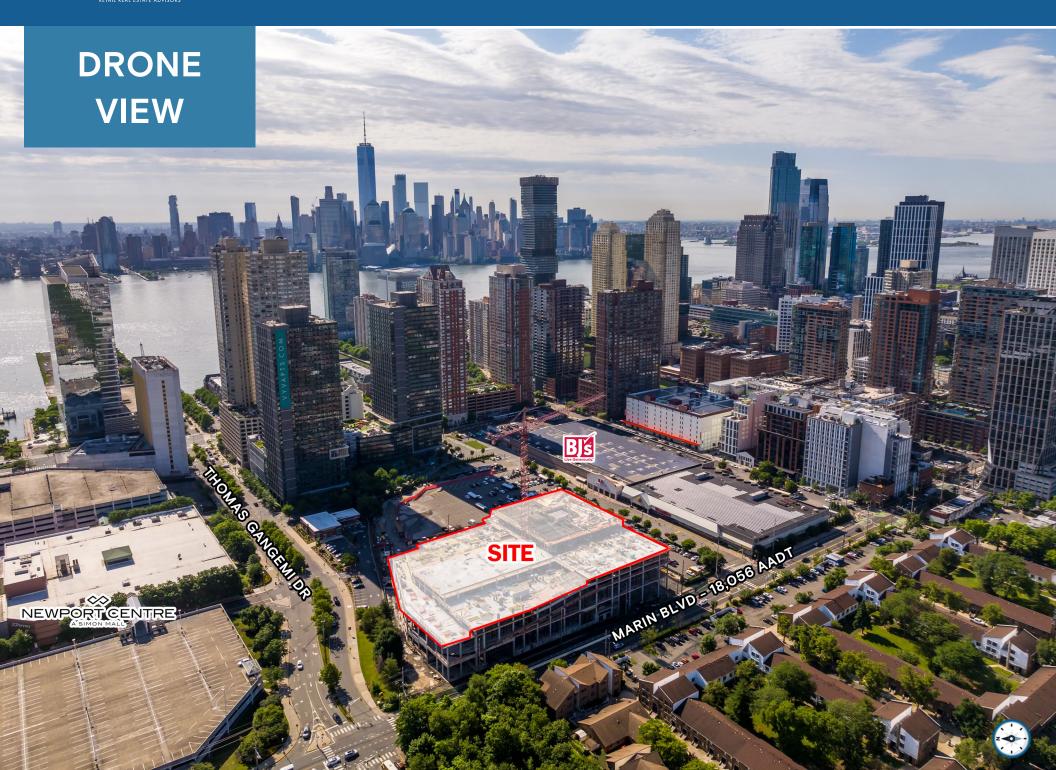

#### **HIGHLIGHTS**

- 18,920 SF of Ground Floor Retail below a brand new 85K SF Shoprite
- Part of a six-block, 18-acre redevelopment adjacent to Hudson-Bergen Light Rail
- At the base of a 802 luxury rental building with 365 retail parking spaces
- Restaurant, retail, fitness, and soft goods uses wanted

#### **TRAFFIC COUNTS**

| MARIN BLVD |                     | 18,056 AADT |
|------------|---------------------|-------------|
| I-78       |                     | 78,102 AADT |
| N.I-139    | Marie Sand Williams | 64.332 AADT |