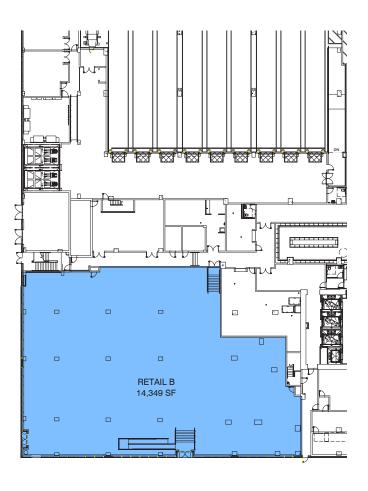

h 365 retail parking spaces
- Restaurant, retail, fitness, and soft goods uses wanted

| DEMOGRAPHICS      | 0.5 MILES | 0.75 MILES | 1 MILE    |
|-------------------|-----------|------------|-----------|
| POPULATION        | 37,134    | 71,487     | 85,413    |
| HOUSEHOLDS        | 18,505    | 35,335     | 41,944    |
| EMPLOYEES         | 30,144    | 57,739     | 68,834    |
| AVERAGE HH INCOME | \$221,654 | \$221,036  | \$221,841 |

#### **TRAFFIC COUNTS**

| MARIN BLVD |                     | 18,056 AADT |
|------------|---------------------|-------------|
| I-78       |                     | 78,102 AADT |
| N.I-139    | Marie Sand Williams | 64.332 AADT |

## SITE PLAN





SPACES CAN BE COMBINED

## SITE PLAN



### **RETAIL A**



# SITE PLAN



## RETAIL B COMBINED AND SEPARATE





## SITE PLAN



### **RETAIL C**





### RETAIL AT 99 PROVOST









### **CONTACT AGENTS**

BRIAN KATZ CEO briankatz@katzretail.com (212) 433-1986

JONATHAN GREENBERG
VICE PRESIDENT
jonathangreenberg@katzretail.com
(201) 731-8468



KATZRETAIL COM

The information herein was obtained from third parties and has not been independently verified by Katz & Associates. Any and all interested parties should have their choice of experts inspect the property and verify all information. Katz & Associates makes no warranties or guarantees as to the information given to any prospective buyer or tenant. REV: 09.05.24