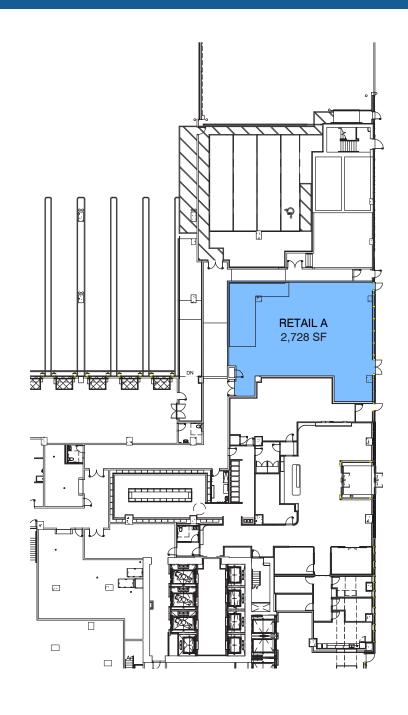

il
- At the base of a 802 luxury rental building with 365 retail parking spaces
- Restaurant, retail, fitness, and soft goods uses wanted

| DEMOGRAPHICS      | 0.5 MILES | 0.75 MILES | 1 MILE    |
|-------------------|-----------|------------|-----------|
| POPULATION        | 37,134    | 71,487     | 85,413    |
| HOUSEHOLDS        | 18,505    | 35,335     | 41,944    |
| EMPLOYEES         | 30,144    | 57,739     | 68,834    |
| AVERAGE HH INCOME | \$221,654 | \$221,036  | \$221,841 |

#### **TRAFFIC COUNTS**

| MARIN BLVD |                     | 18,056 AADT |
|------------|---------------------|-------------|
| I-78       |                     | 78,102 AADT |
| N.I-139    | Marie Sand Williams | 64.332 AADT |

## SITE PLAN





SPACES CAN BE COMBINED

## SITE PLAN



### **RETAIL A**



# SITE PLAN



## RETAIL B COMBINED AND SEPARATE





## SITE PLAN



### **RETAIL C**





### RETAIL AT 99 PROVOST









### **CONTACT AGENTS**

BRIAN KATZ CEO briankatz@katzretail.com (212) 433-1986

JONATHAN GREENBERG
VICE PRESIDENT
jonathangreenberg@katzretail.com
(201) 731-8468



KATZRETAIL COM

The information herein was obtained from third parties and has not been independently verified by Katz & Associates. Any and all interested parties should have their choice of experts inspect the property and verify all information. Katz & Associates makes no warranties or guarantees as to the information given to any prospective buyer or tenant. REV: 09.05.24