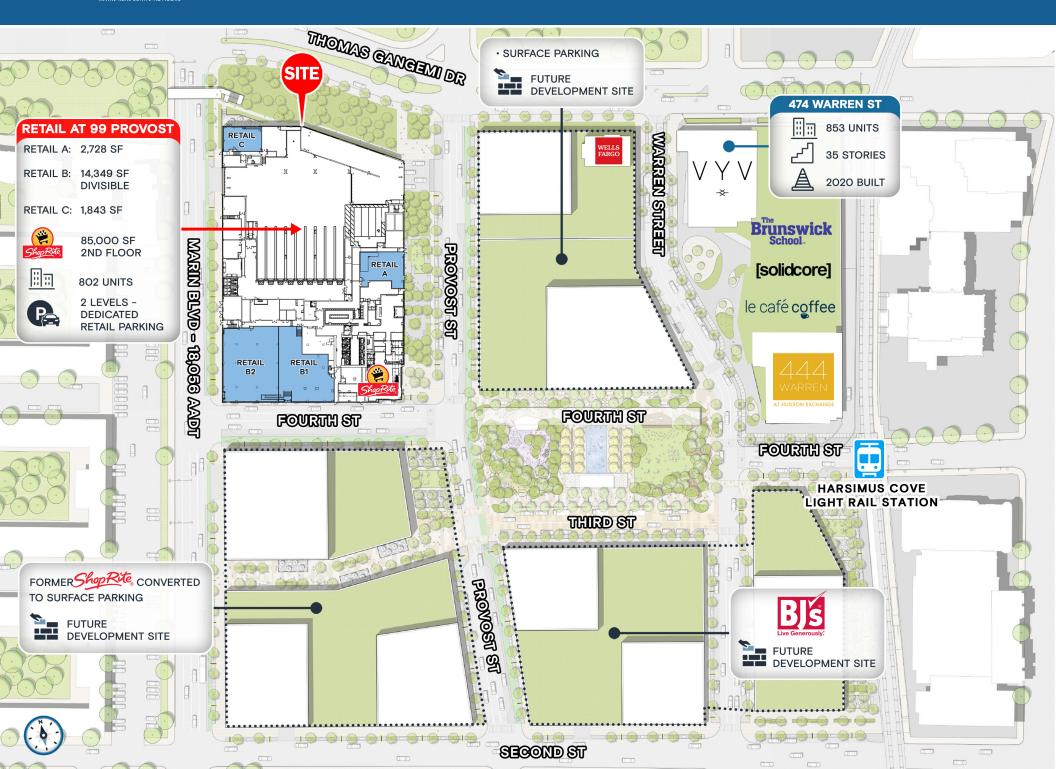

## SITE PLAN

SPACES CAN BE COMBINED

## SITE PLAN

# SITE PLAN

## RETAIL B COMBINED AND SEPARATE