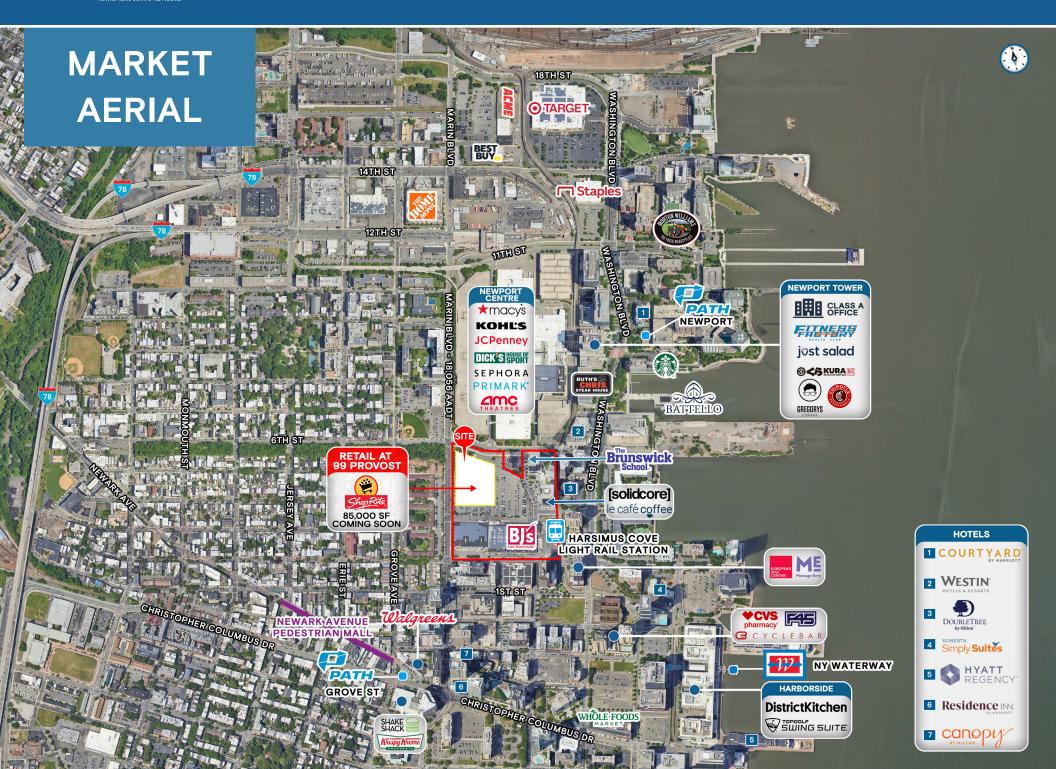

#### **HIGHLIGHTS**

- 18,920 SF of Ground Floor Retail below a brand new 85K SF Shoprite
- Part of a six-block, 18-acre redevelopment adjacent to Hudson-Bergen Light Rail
- At the base of a 802 luxury rental building with 365 retail parking spaces
- Restaurant, retail, fitness, and soft goods uses wanted

#### **TRAFFIC COUNTS**

| MARIN BLVD |                     | 18,056 AADT |
|------------|---------------------|-------------|
| I-78       |                     | 78,102 AADT |
| N.I-139    | Marie Sand Williams | 64.332 AADT |